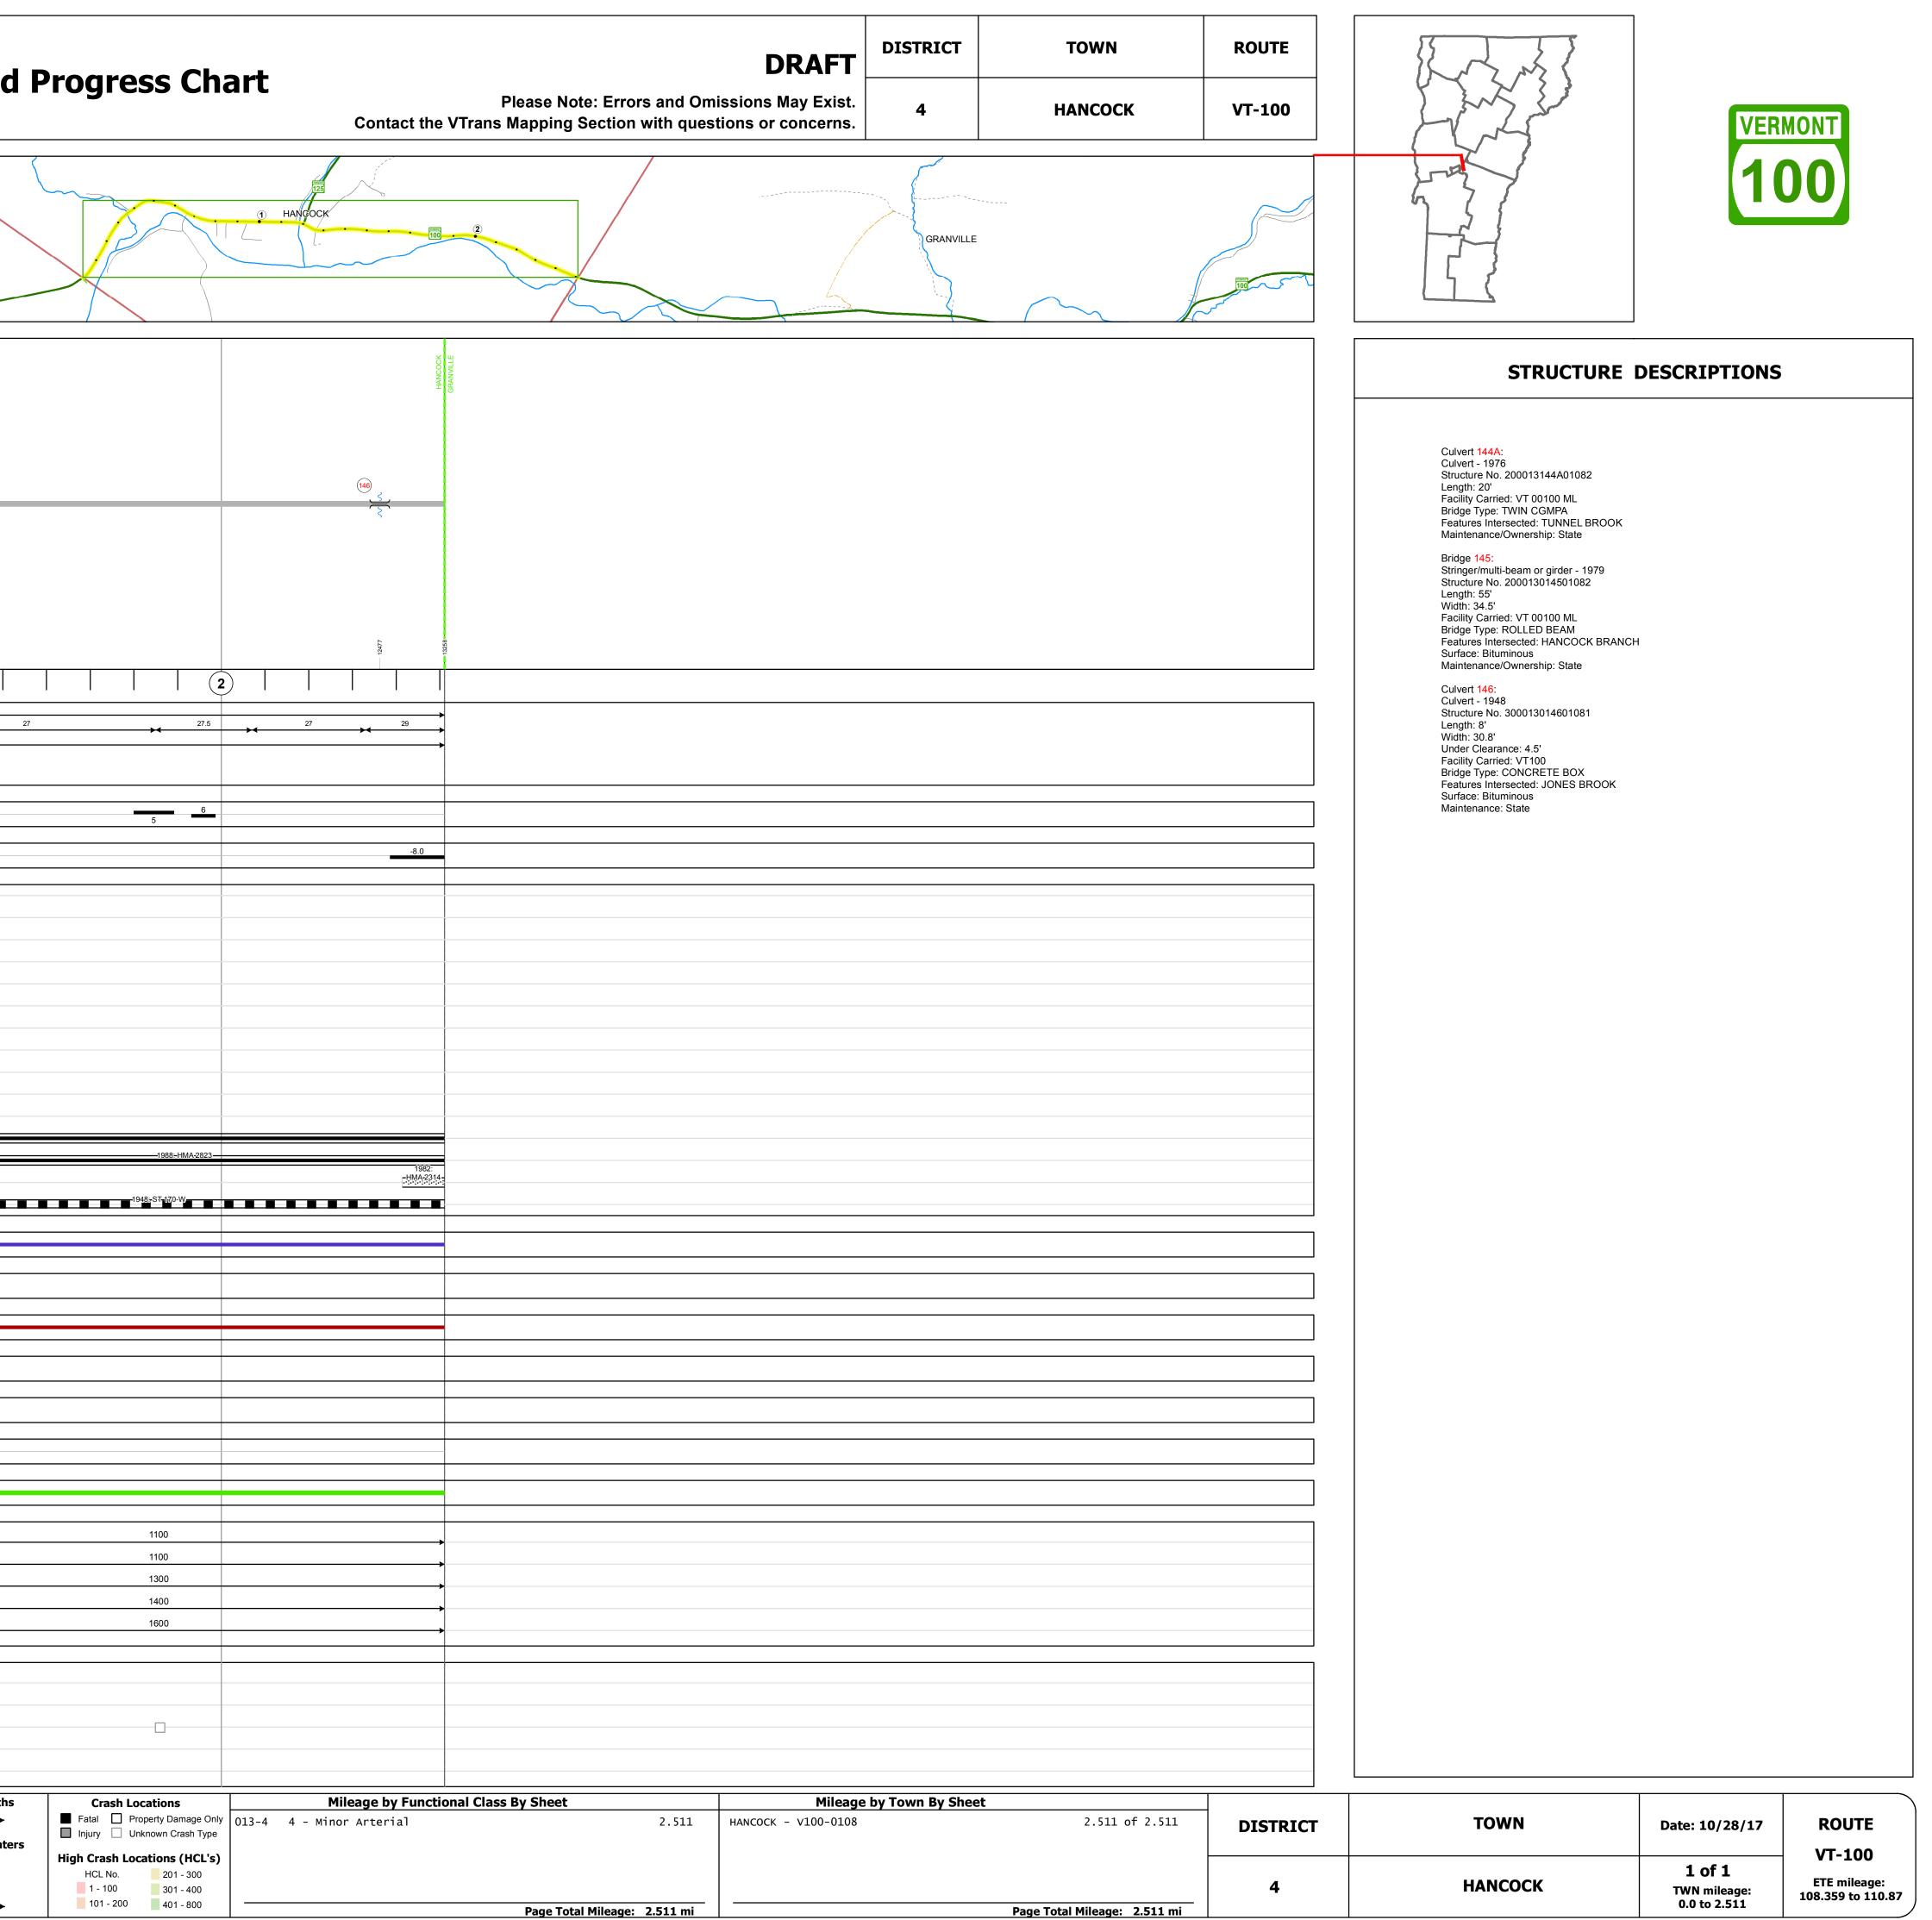

## **Route Log and Progress Chart**

|                                                                                      |                                           |                                                                                   |                                                                    |                    |                                                                           | <u> </u>                           |
|--------------------------------------------------------------------------------------|-------------------------------------------|-----------------------------------------------------------------------------------|--------------------------------------------------------------------|--------------------|---------------------------------------------------------------------------|------------------------------------|
| Base Map                                                                             |                                           |                                                                                   |                                                                    |                    |                                                                           |                                    |
|                                                                                      |                                           |                                                                                   | ROCHESTER                                                          |                    |                                                                           |                                    |
|                                                                                      |                                           |                                                                                   |                                                                    |                    |                                                                           |                                    |
|                                                                                      |                                           |                                                                                   |                                                                    |                    |                                                                           |                                    |
| 1 in = 2,000 feet                                                                    |                                           |                                                                                   |                                                                    |                    |                                                                           |                                    |
| Stick Diagram                                                                        |                                           |                                                                                   |                                                                    |                    | Hancock                                                                   |                                    |
| Town Center     Intersecting State Routes (excl.                                     |                                           |                                                                                   |                                                                    |                    |                                                                           |                                    |
| │ ramps/approaches) ☐ Other Intersecting Highways, Ramps,                            | <u></u><br>-                              | â                                                                                 |                                                                    |                    |                                                                           |                                    |
| Approaches                                                                           |                                           | RD (TH-1                                                                          |                                                                    |                    | (TH-20)<br>-125)                                                          |                                    |
| Primary Structures                                                                   |                                           | TUNNEL BROOK RD (TH-12)                                                           |                                                                    |                    | — КІLLOOLEET RD (TH-20)<br>57]<br>ROUTE 125 (VT-125)<br>BLAIR HILL (TH-7) |                                    |
| Divided State Highway                                                                | (144A)                                    |                                                                                   |                                                                    |                    |                                                                           |                                    |
| State Highway<br>Divided Town Highway<br>Town Highway                                | ×                                         |                                                                                   |                                                                    |                    | (145) Hancock                                                             |                                    |
| Streams (Hydraulic Structure)     Town Boundary                                      |                                           |                                                                                   | CHURCHVILLE RD (TH-1)<br>RECREATION DR (TH-8)<br>VIRGIN AVE (TH-9) |                    | Branch (6)<br>HE<br>Q                                                     |                                    |
| <ul> <li>– – – Village/UC Boundaries</li> <li>– – – District Boundaries</li> </ul>   |                                           |                                                                                   | RCHVILLE<br>CREATION                                               |                    | CEMETERY F                                                                |                                    |
| <ul> <li>- • - State/Town Highway Change</li> <li> Divided Highway Limits</li> </ul> |                                           |                                                                                   | CHU<br>REC                                                         |                    | ö                                                                         |                                    |
| Ghost Section Boundary<br>Federal Urban Area Limits                                  |                                           | 1991                                                                              |                                                                    |                    | 6241                                                                      |                                    |
| Scale: 1 INCH = 1000 FEET                                                            | - <del>1</del><br>10                      | 1908                                                                              |                                                                    |                    | 6130<br>6345<br>6670                                                      |                                    |
|                                                                                      | 0                                         |                                                                                   |                                                                    |                    |                                                                           |                                    |
| Travellane                                                                           | ↓<br>↓<br>                                | 27 26                                                                             | 20                                                                 |                    | 22                                                                        |                                    |
| Roadway<br>Road Widths Lane Count                                                    |                                           | 27 26                                                                             | 28                                                                 | → 29               | 27 32                                                                     |                                    |
| Base<br>Subbase                                                                      |                                           |                                                                                   |                                                                    |                    | 3" P.M. B.C.<br>24" Gravel                                                | •                                  |
|                                                                                      |                                           |                                                                                   |                                                                    |                    |                                                                           |                                    |
| Curves                                                                               | 5                                         | 117                                                                               | 4                                                                  |                    | 7.5                                                                       |                                    |
| Grades                                                                               |                                           |                                                                                   |                                                                    |                    |                                                                           |                                    |
|                                                                                      |                                           |                                                                                   |                                                                    |                    |                                                                           |                                    |
| (                                                                                    |                                           |                                                                                   |                                                                    |                    |                                                                           |                                    |
|                                                                                      |                                           |                                                                                   |                                                                    |                    |                                                                           |                                    |
|                                                                                      |                                           |                                                                                   |                                                                    |                    |                                                                           |                                    |
|                                                                                      |                                           |                                                                                   |                                                                    |                    |                                                                           |                                    |
|                                                                                      |                                           |                                                                                   |                                                                    |                    |                                                                           |                                    |
| Historic Projects                                                                    |                                           |                                                                                   |                                                                    |                    |                                                                           |                                    |
|                                                                                      |                                           |                                                                                   |                                                                    |                    |                                                                           |                                    |
|                                                                                      |                                           |                                                                                   |                                                                    |                    |                                                                           |                                    |
|                                                                                      |                                           |                                                                                   |                                                                    |                    |                                                                           | 1.)S                               |
|                                                                                      |                                           |                                                                                   |                                                                    |                    | 1980: HES                                                                 |                                    |
|                                                                                      | 1988÷HMA-                                 |                                                                                   | P                                                                  |                    | -013-4(2)S<br>1980:*BH<br>013-4(5)                                        | F'<br>S                            |
|                                                                                      |                                           | 194 <u>1;</u> 5T-170                                                              |                                                                    |                    |                                                                           |                                    |
| Maintenance Garage                                                                   |                                           |                                                                                   |                                                                    |                    | District 4 - Rocheste                                                     | r Garage                           |
| Speed Zone                                                                           |                                           |                                                                                   | S F                                                                | PEED<br>IMIT<br>35 |                                                                           |                                    |
| Speed Zolle                                                                          |                                           |                                                                                   | <u>[</u> ]                                                         | 35                 |                                                                           |                                    |
| Functional Class                                                                     |                                           |                                                                                   |                                                                    |                    | (4)                                                                       |                                    |
| National Highway System                                                              | 1                                         |                                                                                   |                                                                    |                    |                                                                           |                                    |
|                                                                                      |                                           |                                                                                   |                                                                    |                    |                                                                           |                                    |
| Limited Access Highway                                                               | -                                         |                                                                                   |                                                                    |                    |                                                                           |                                    |
| Traffic Counters                                                                     |                                           |                                                                                   |                                                                    |                    |                                                                           |                                    |
|                                                                                      |                                           |                                                                                   |                                                                    |                    | Decised Corris                                                            |                                    |
| Customer Service Level                                                               |                                           |                                                                                   |                                                                    |                    | Regional Corrid                                                           | Or                                 |
| 2016                                                                                 | 1800                                      | )                                                                                 | ~                                                                  | 1900               |                                                                           |                                    |
| 2016                                                                                 | 1800                                      | )                                                                                 | *                                                                  | 1900               |                                                                           |                                    |
| AADT Counts 2014                                                                     |                                           |                                                                                   | *                                                                  | 2200               | **                                                                        |                                    |
| 2013                                                                                 | 2100                                      |                                                                                   | →•                                                                 | 2500<br>2800       | **                                                                        |                                    |
| 2012                                                                                 | <                                         |                                                                                   | *                                                                  |                    | → <b>+</b>                                                                |                                    |
| 2016                                                                                 |                                           |                                                                                   |                                                                    |                    |                                                                           |                                    |
| 2016                                                                                 |                                           |                                                                                   |                                                                    |                    |                                                                           |                                    |
| Crash Locations 2014                                                                 |                                           |                                                                                   |                                                                    |                    |                                                                           |                                    |
| 2013                                                                                 |                                           |                                                                                   |                                                                    |                    |                                                                           |                                    |
| 2012                                                                                 |                                           |                                                                                   |                                                                    |                    | -                                                                         |                                    |
| Historic Projec                                                                      |                                           | Functiona<br>1 - Interstate 3 - Pr<br>System Arteria                              |                                                                    |                    | Curves<br>Grees                                                           | Road Width:<br>← <sup>(ft)</sup> → |
| Retreatment Bituminous Maca                                                          | dam Graver                                | 2 - Other<br>Freeways and                                                         | nor 6 - Minor                                                      | (de                | rgrees) Right                                                             | Traffic Counte                     |
| Bituminous Mix Bituminous Conc                                                       | Reclaimed Base and<br>Bituminous Concrete | Expressways Speed 2                                                               |                                                                    | _                  | Grades                                                                    | (counter ID)                       |
| Bituminous Seal Gravel                                                               | ant state ut us/m/dn/Dlwebstore/          | Speed 2<br>Speed Speed Speed Speed 2<br>LIMIT LIMIT LIMIT LIMIT<br>25 30 35 40 45 |                                                                    | (pe                | grade up<br>grade down                                                    | AADT<br>(count) →                  |