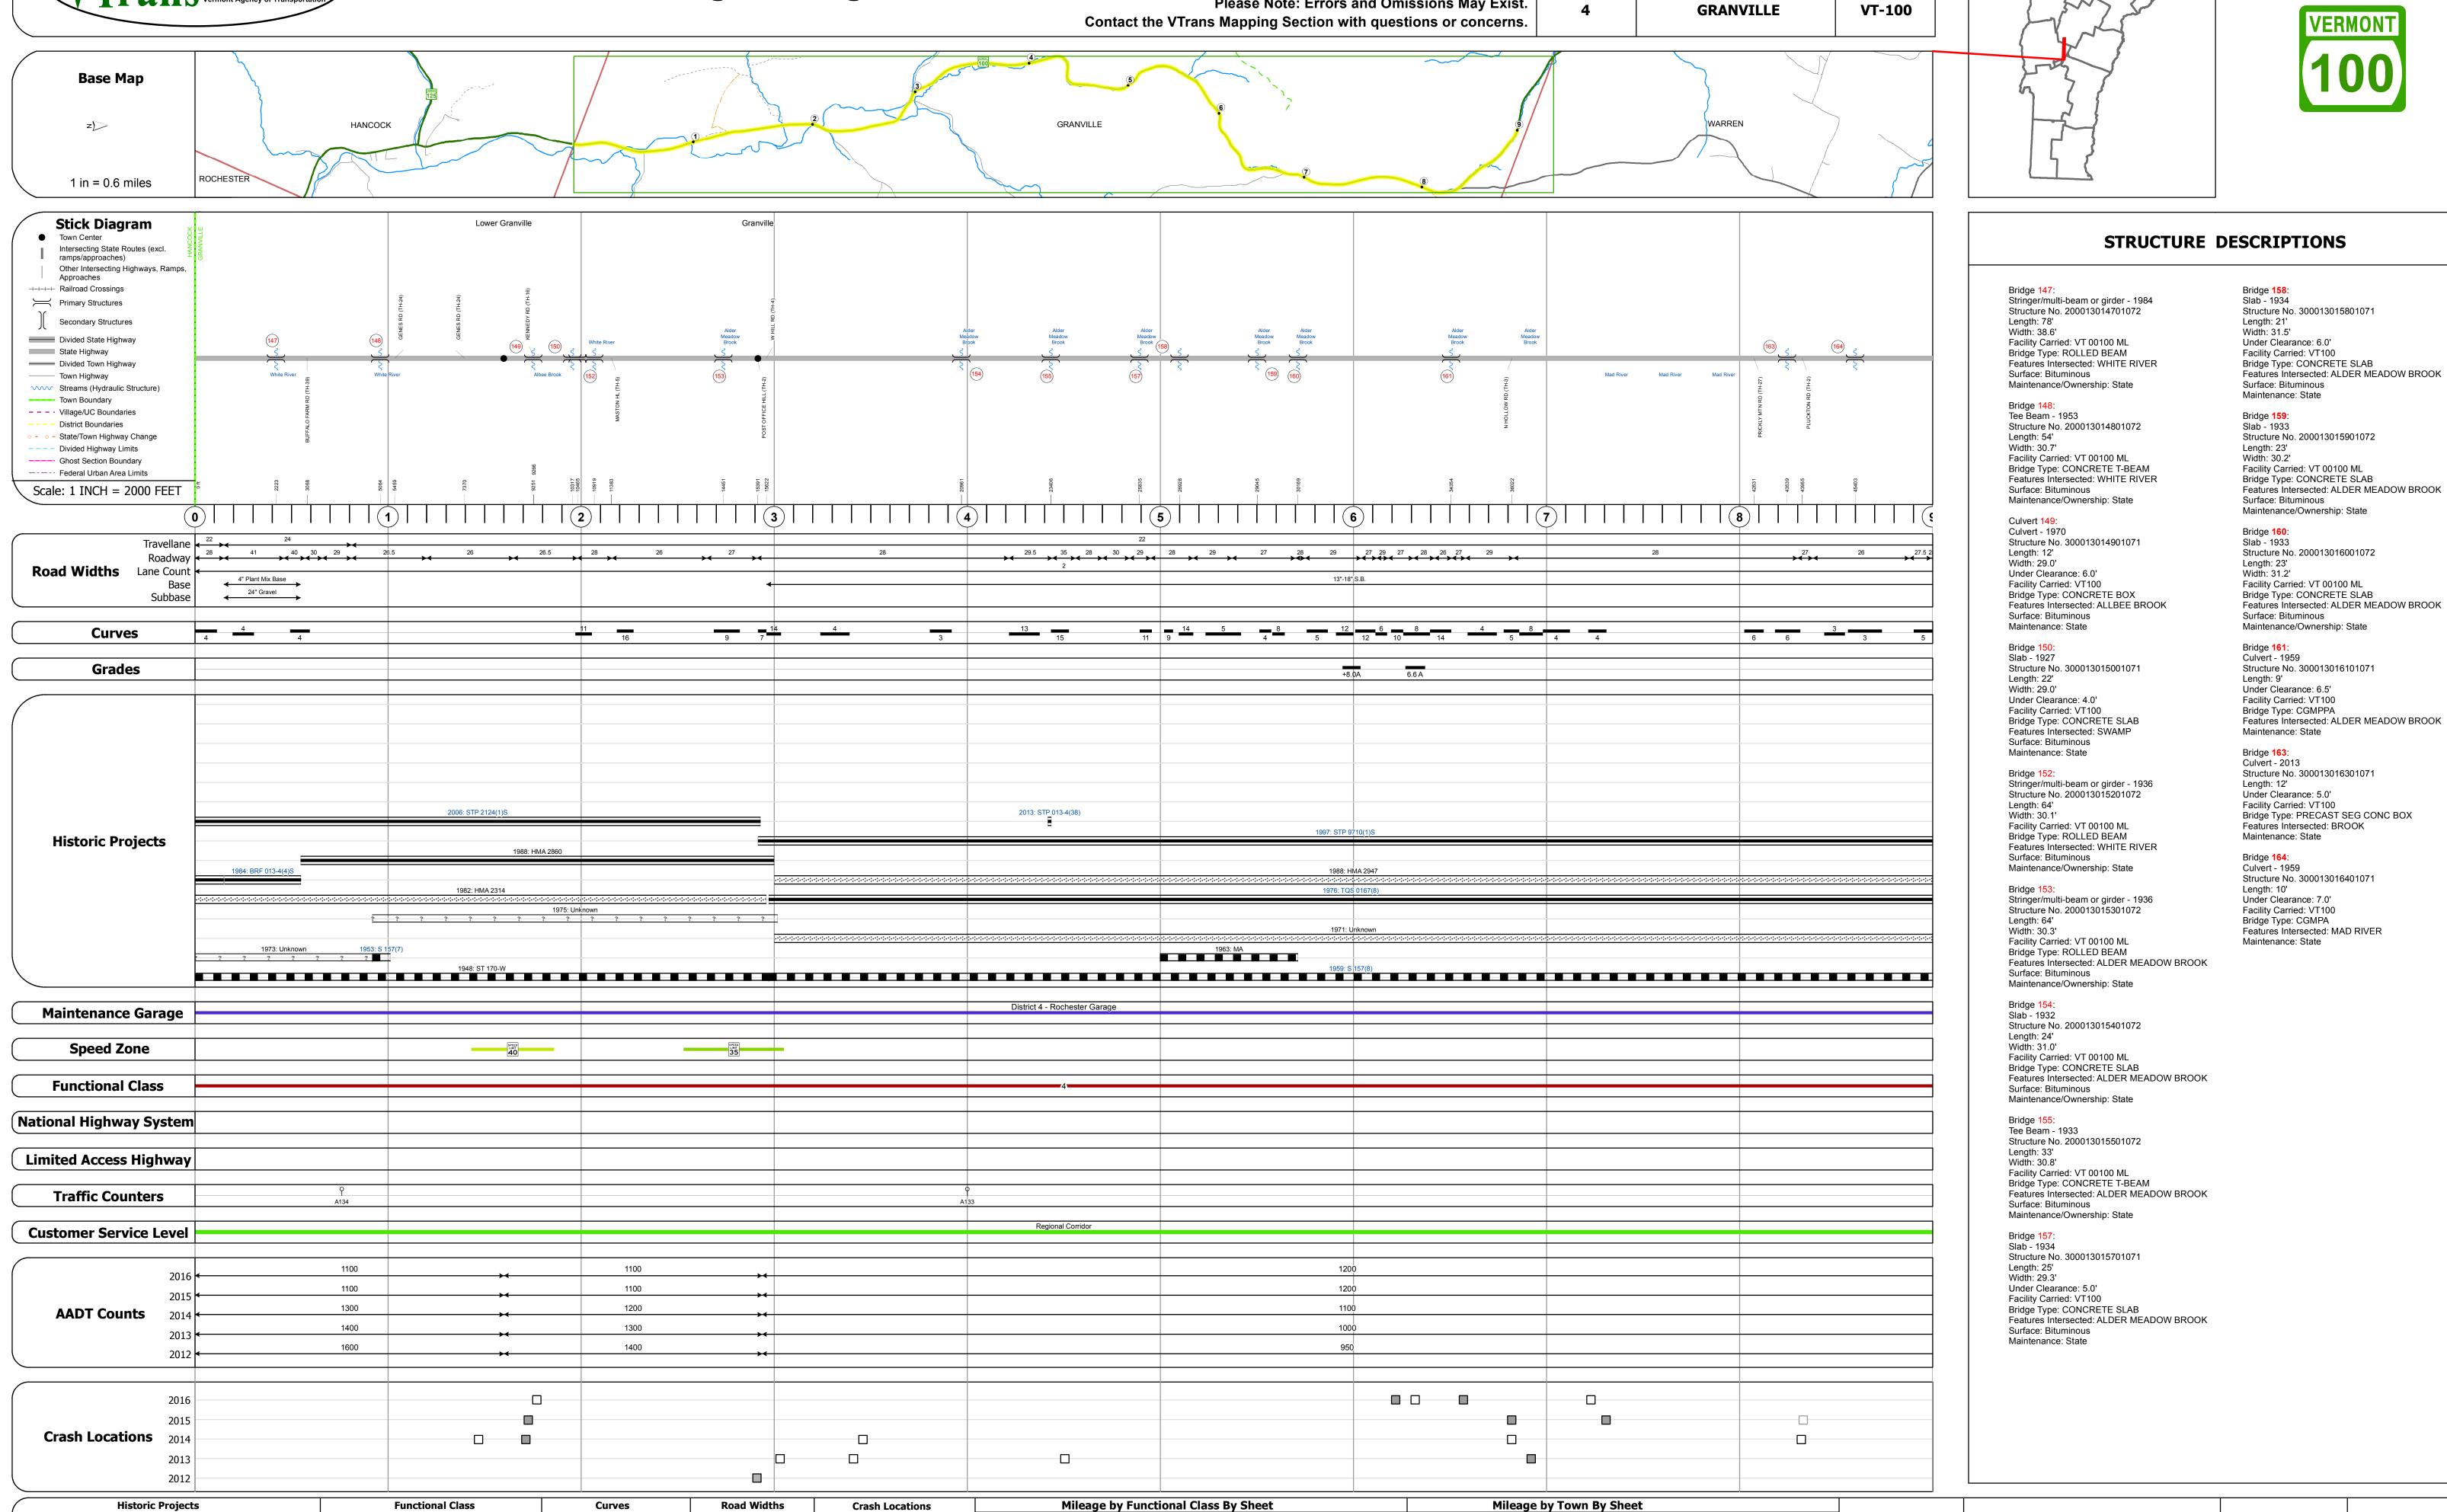

## **Route Log and Progress Chart**

**DISTRICT TOWN DRAFT** Please Note: Errors and Omissions May Exist.

GRANVILLE - V100-0107

Page Total Mileage: 9.000 mi

9.0 of 9.687

Page Total Mileage: 9.0 mi

**DISTRICT** 

**ROUTE** 

**VT-100** 

**ROUTE** 

**VT-100** 

ETE mileage:

110.87 to 119.87

Date: 10/20/17

1 of 2

TWN mileage:

0.0 to 9.0

**TOWN** 

**GRANVILLE** 

■ Fatal □ Property Damage Only 013-4 4 - Minor Arterial

■ Injury □ Unknown Crash Type

**High Crash Locations (HCL's)** 

1 - 100 301 - 400

101 - 200 401 - 800

HCL No. 201 - 300

**Traffic Counters** 

1 - Interstate
System
3 - Principal
Arterial

Freeways and

4 - Minor Arterial

Bituminous Concrete
Bituminous Macadam

Surface Treated
Gravel

Cold Plane and
Bituminous Concrete
Concrete
Concrete
Concrete

Unknown

Resurface

■ Bituminous Mix

Skinny Mix Concrete

ः∷ Bituminous Seal **L** Gravel

Retreatment Bituminous Macadam