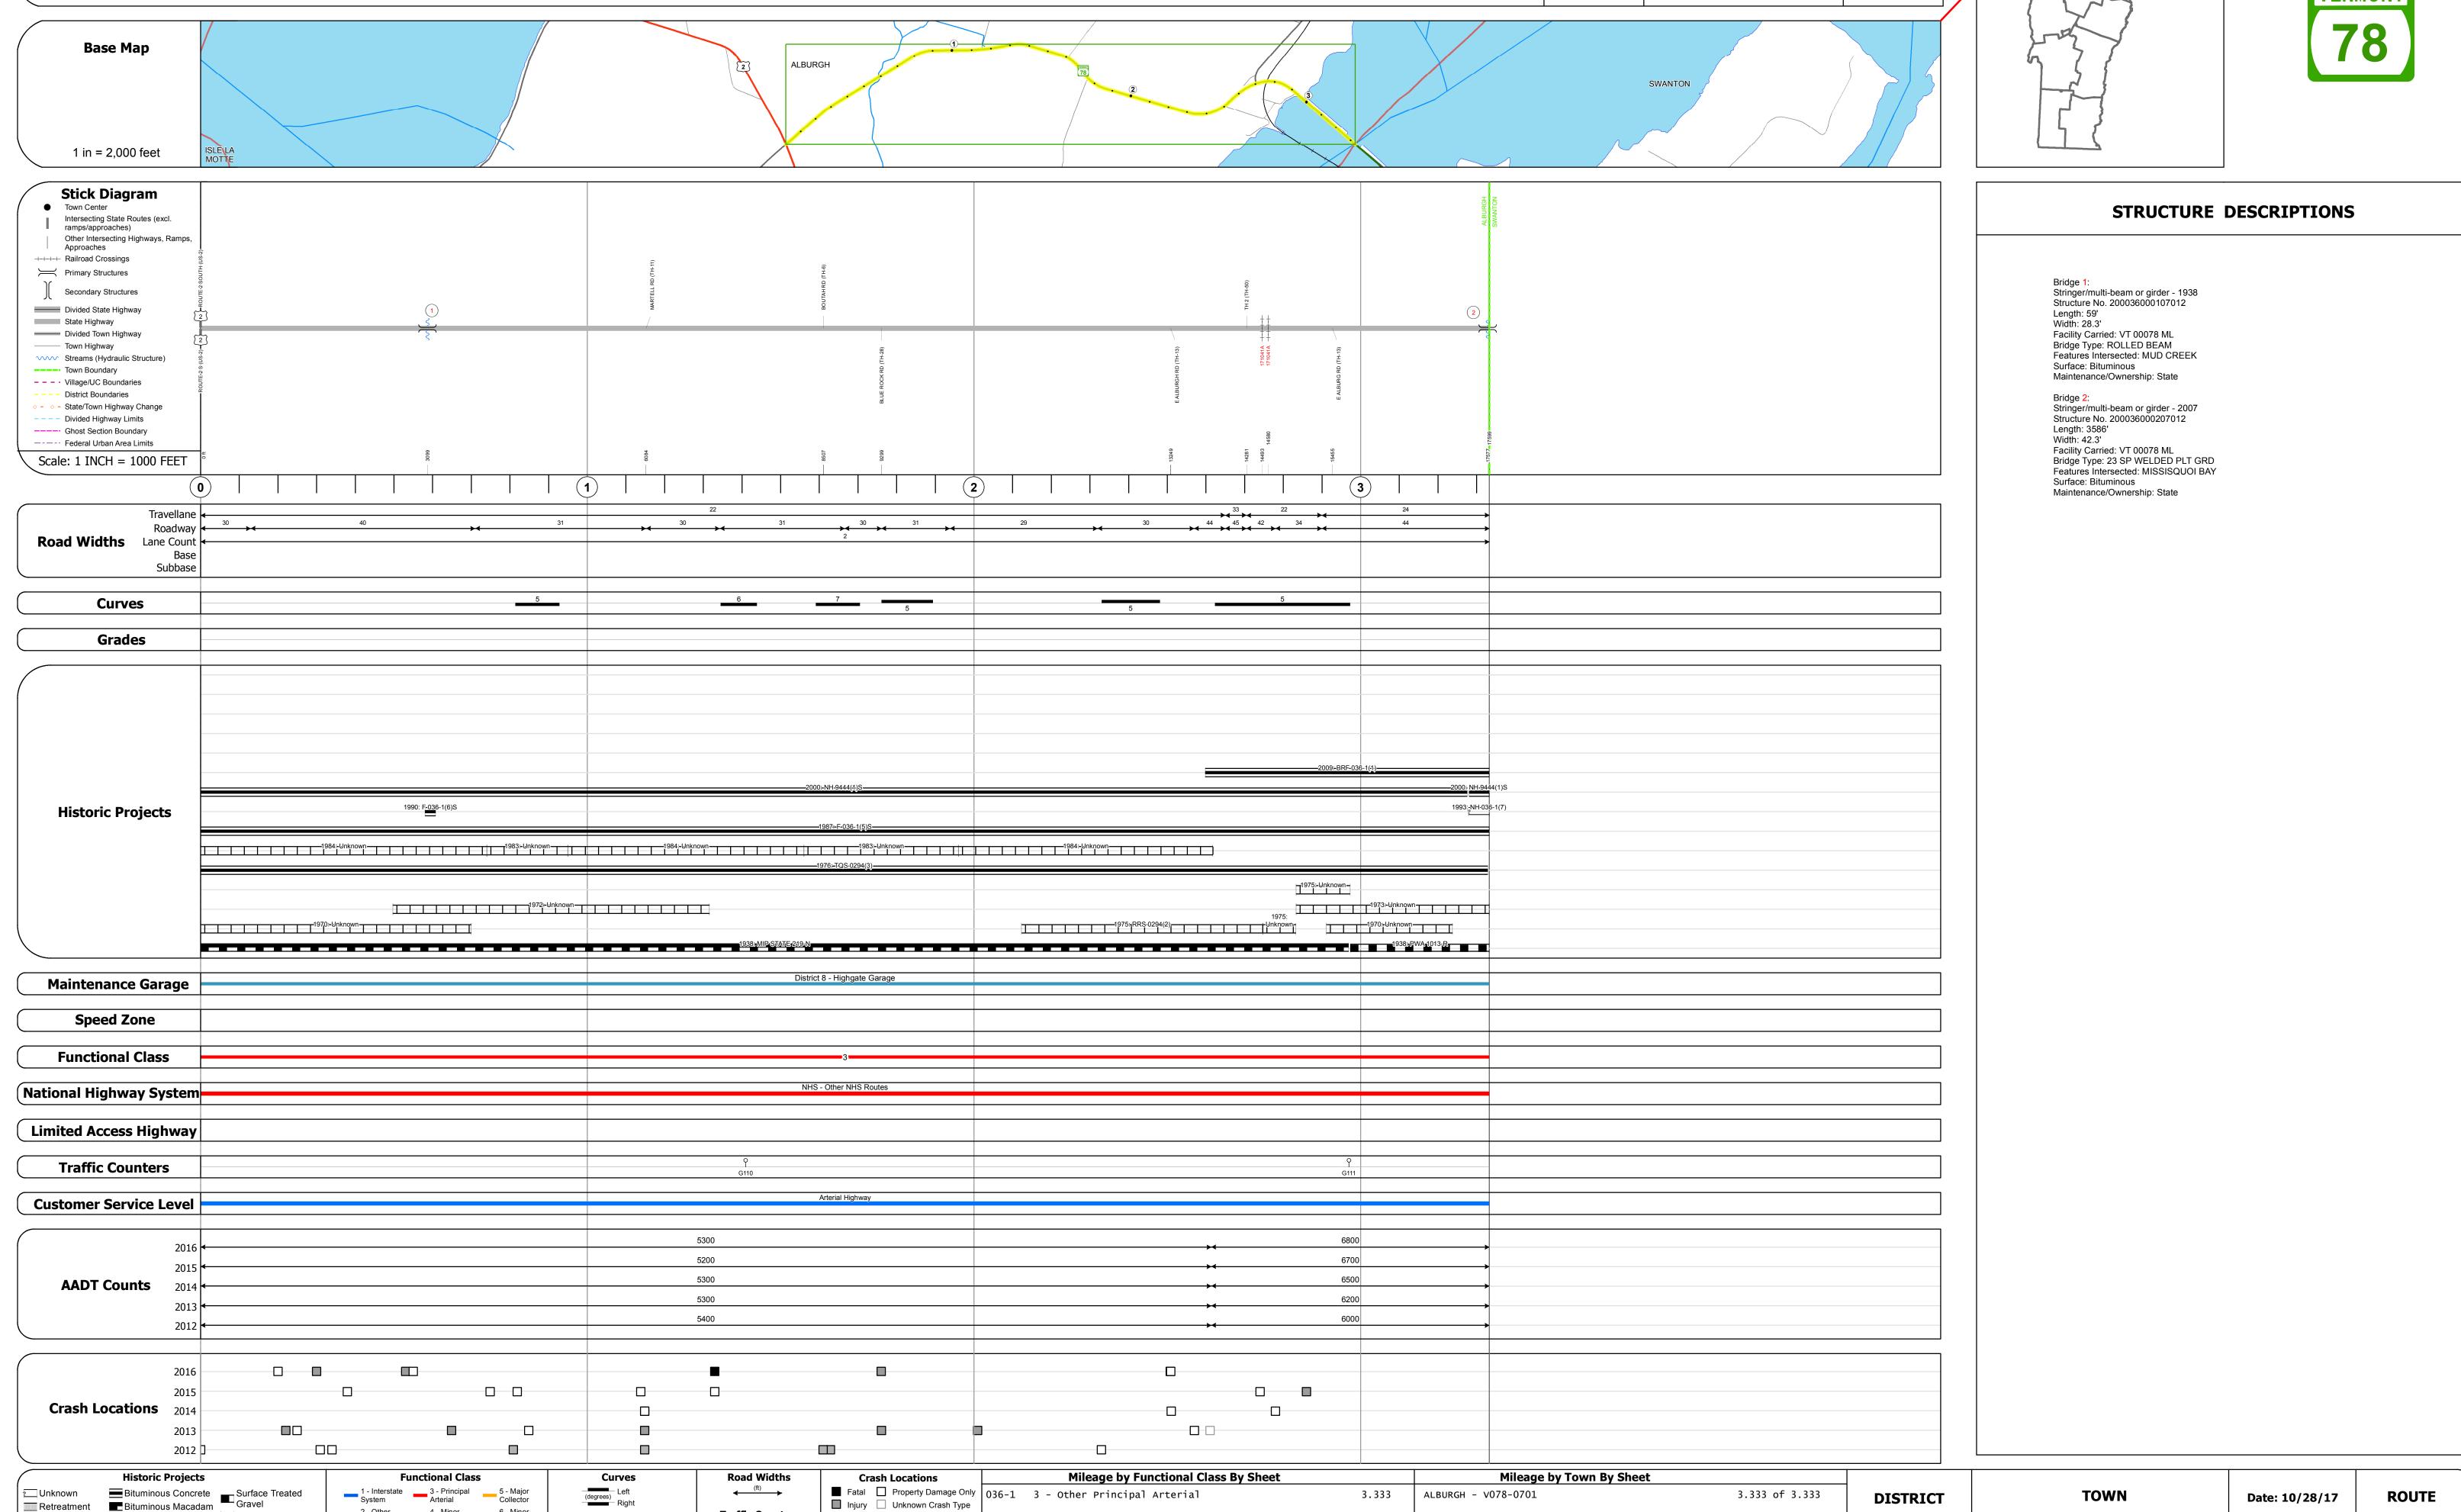

## **Route Log and Progress Chart**

**DRAFT** Please Note: Errors and Omissions May Exist. Contact the VTrans Mapping Section with questions or concerns.

**DISTRICT TOWN ROUTE ALBURGH VT-78** 

Page Total Mileage: 3.333 mi

**VT-78** 

ETE mileage:

0.0 to 3.333

1 of 1

TWN mileage:

0.0 to 3.333

**ALBURGH** 

Page Total Mileage: 3.333 mi

**Traffic Counters** 

High Crash Locations (HCL's)

1 - 100 301 - 400

101 - 200 401 - 800

HCL No. 201 - 300

Cold Plane and
Bituminous Concrete
Bituminous Concrete
Concrete
Bituminous Concrete
Bituminous Concrete
Bituminous Concrete

Skinny Mix Concrete

Bituminous Seal Cravel