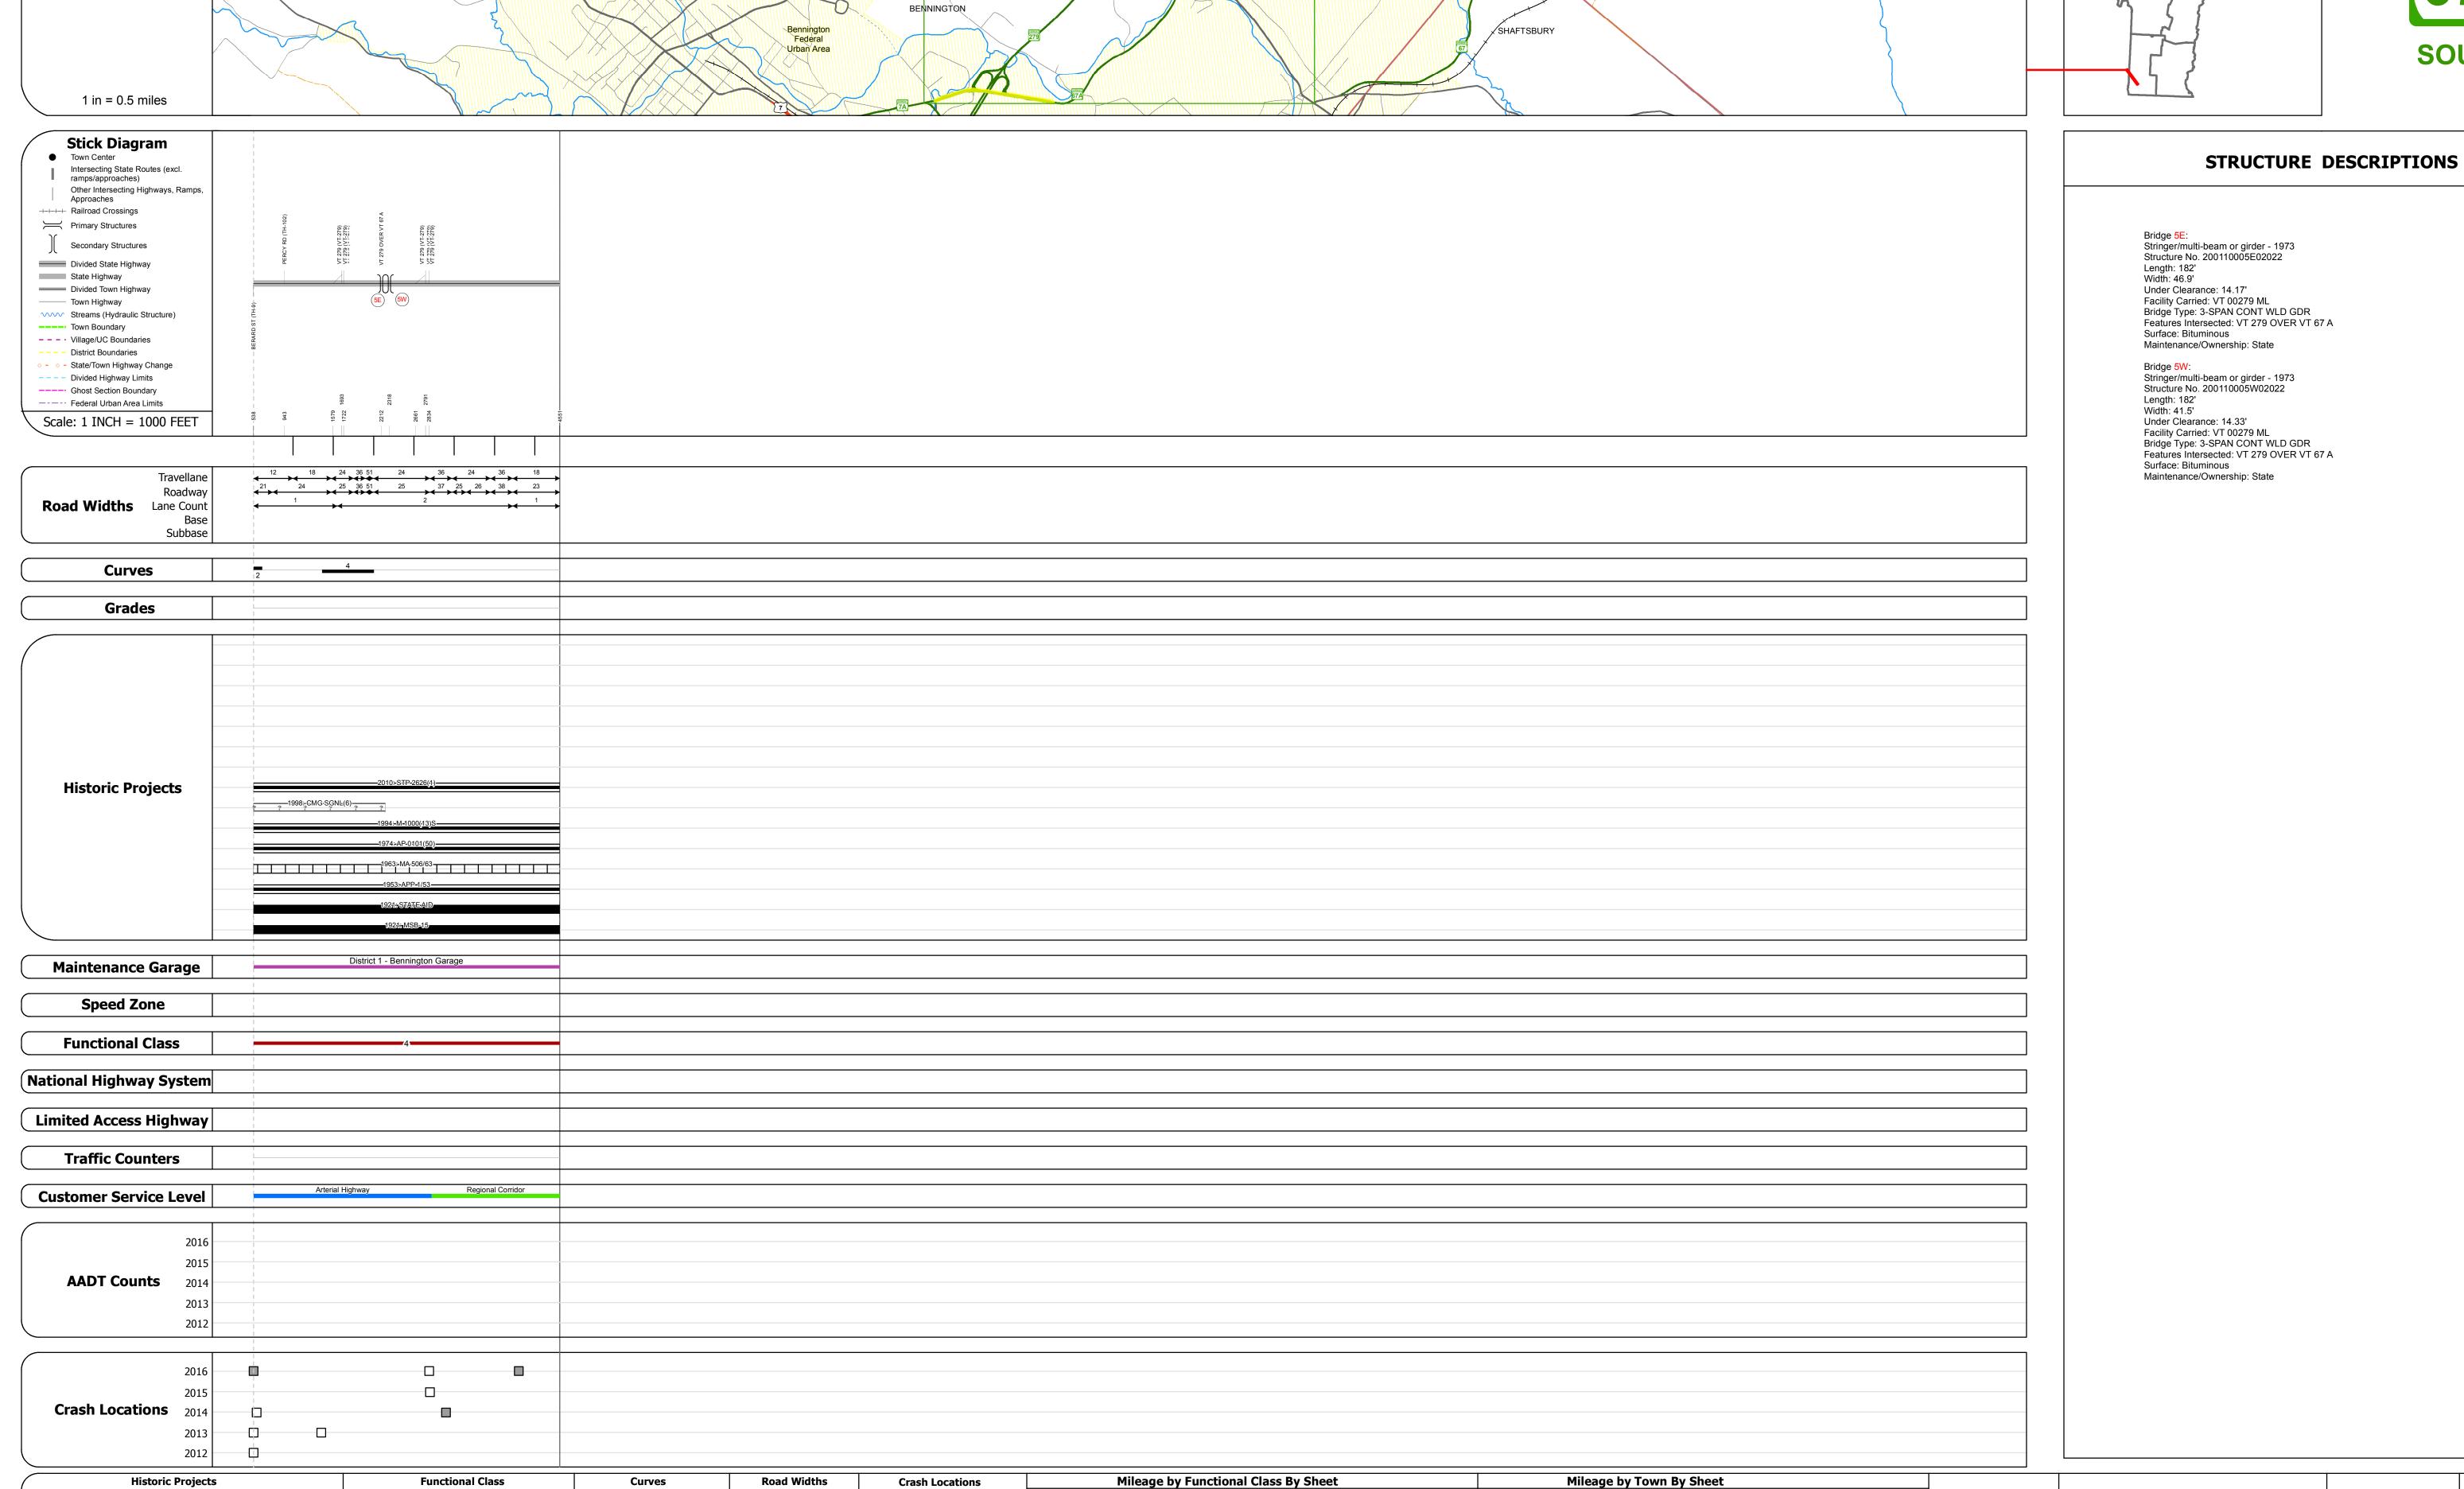

Base Map

## **Route Log and Progress Chart**

**DRAFT** Please Note: Errors and Omissions May Exist. Contact the VTrans Mapping Section with questions or concerns.

**DISTRICT TOWN ROUTE BENNINGTON VT-67A** 

0.76 of 0.76

Page Total Mileage: 0.76 mi

**DISTRICT** 

BENNINGTON - V067A0202S

Page Total Mileage: 0.760 mi

**TOWN** 

**BENNINGTON** 

**ROUTE** 

VT-67A

ETE mileage:

0.102 to 0.862

Date: 10/28/17

1 of 1

TWN mileage:

0.102 to 0.862

■ Fatal □ Property Damage Only 1000

Injury Unknown Crash Type

**High Crash Locations (HCL's)** 

HCL No. 201 - 300

1 - 100 301 - 400

**Traffic Counters** 

4 - Minor Arterial

Unknown

Retreatment

Resurface

Bituminous Macadam

Cold Plane and

Bituminous Concrete

Reclaimed Base and

Bituminous Concrete

Bituminous Concrete

⊡∷ Bituminous Seal **L** Gravel