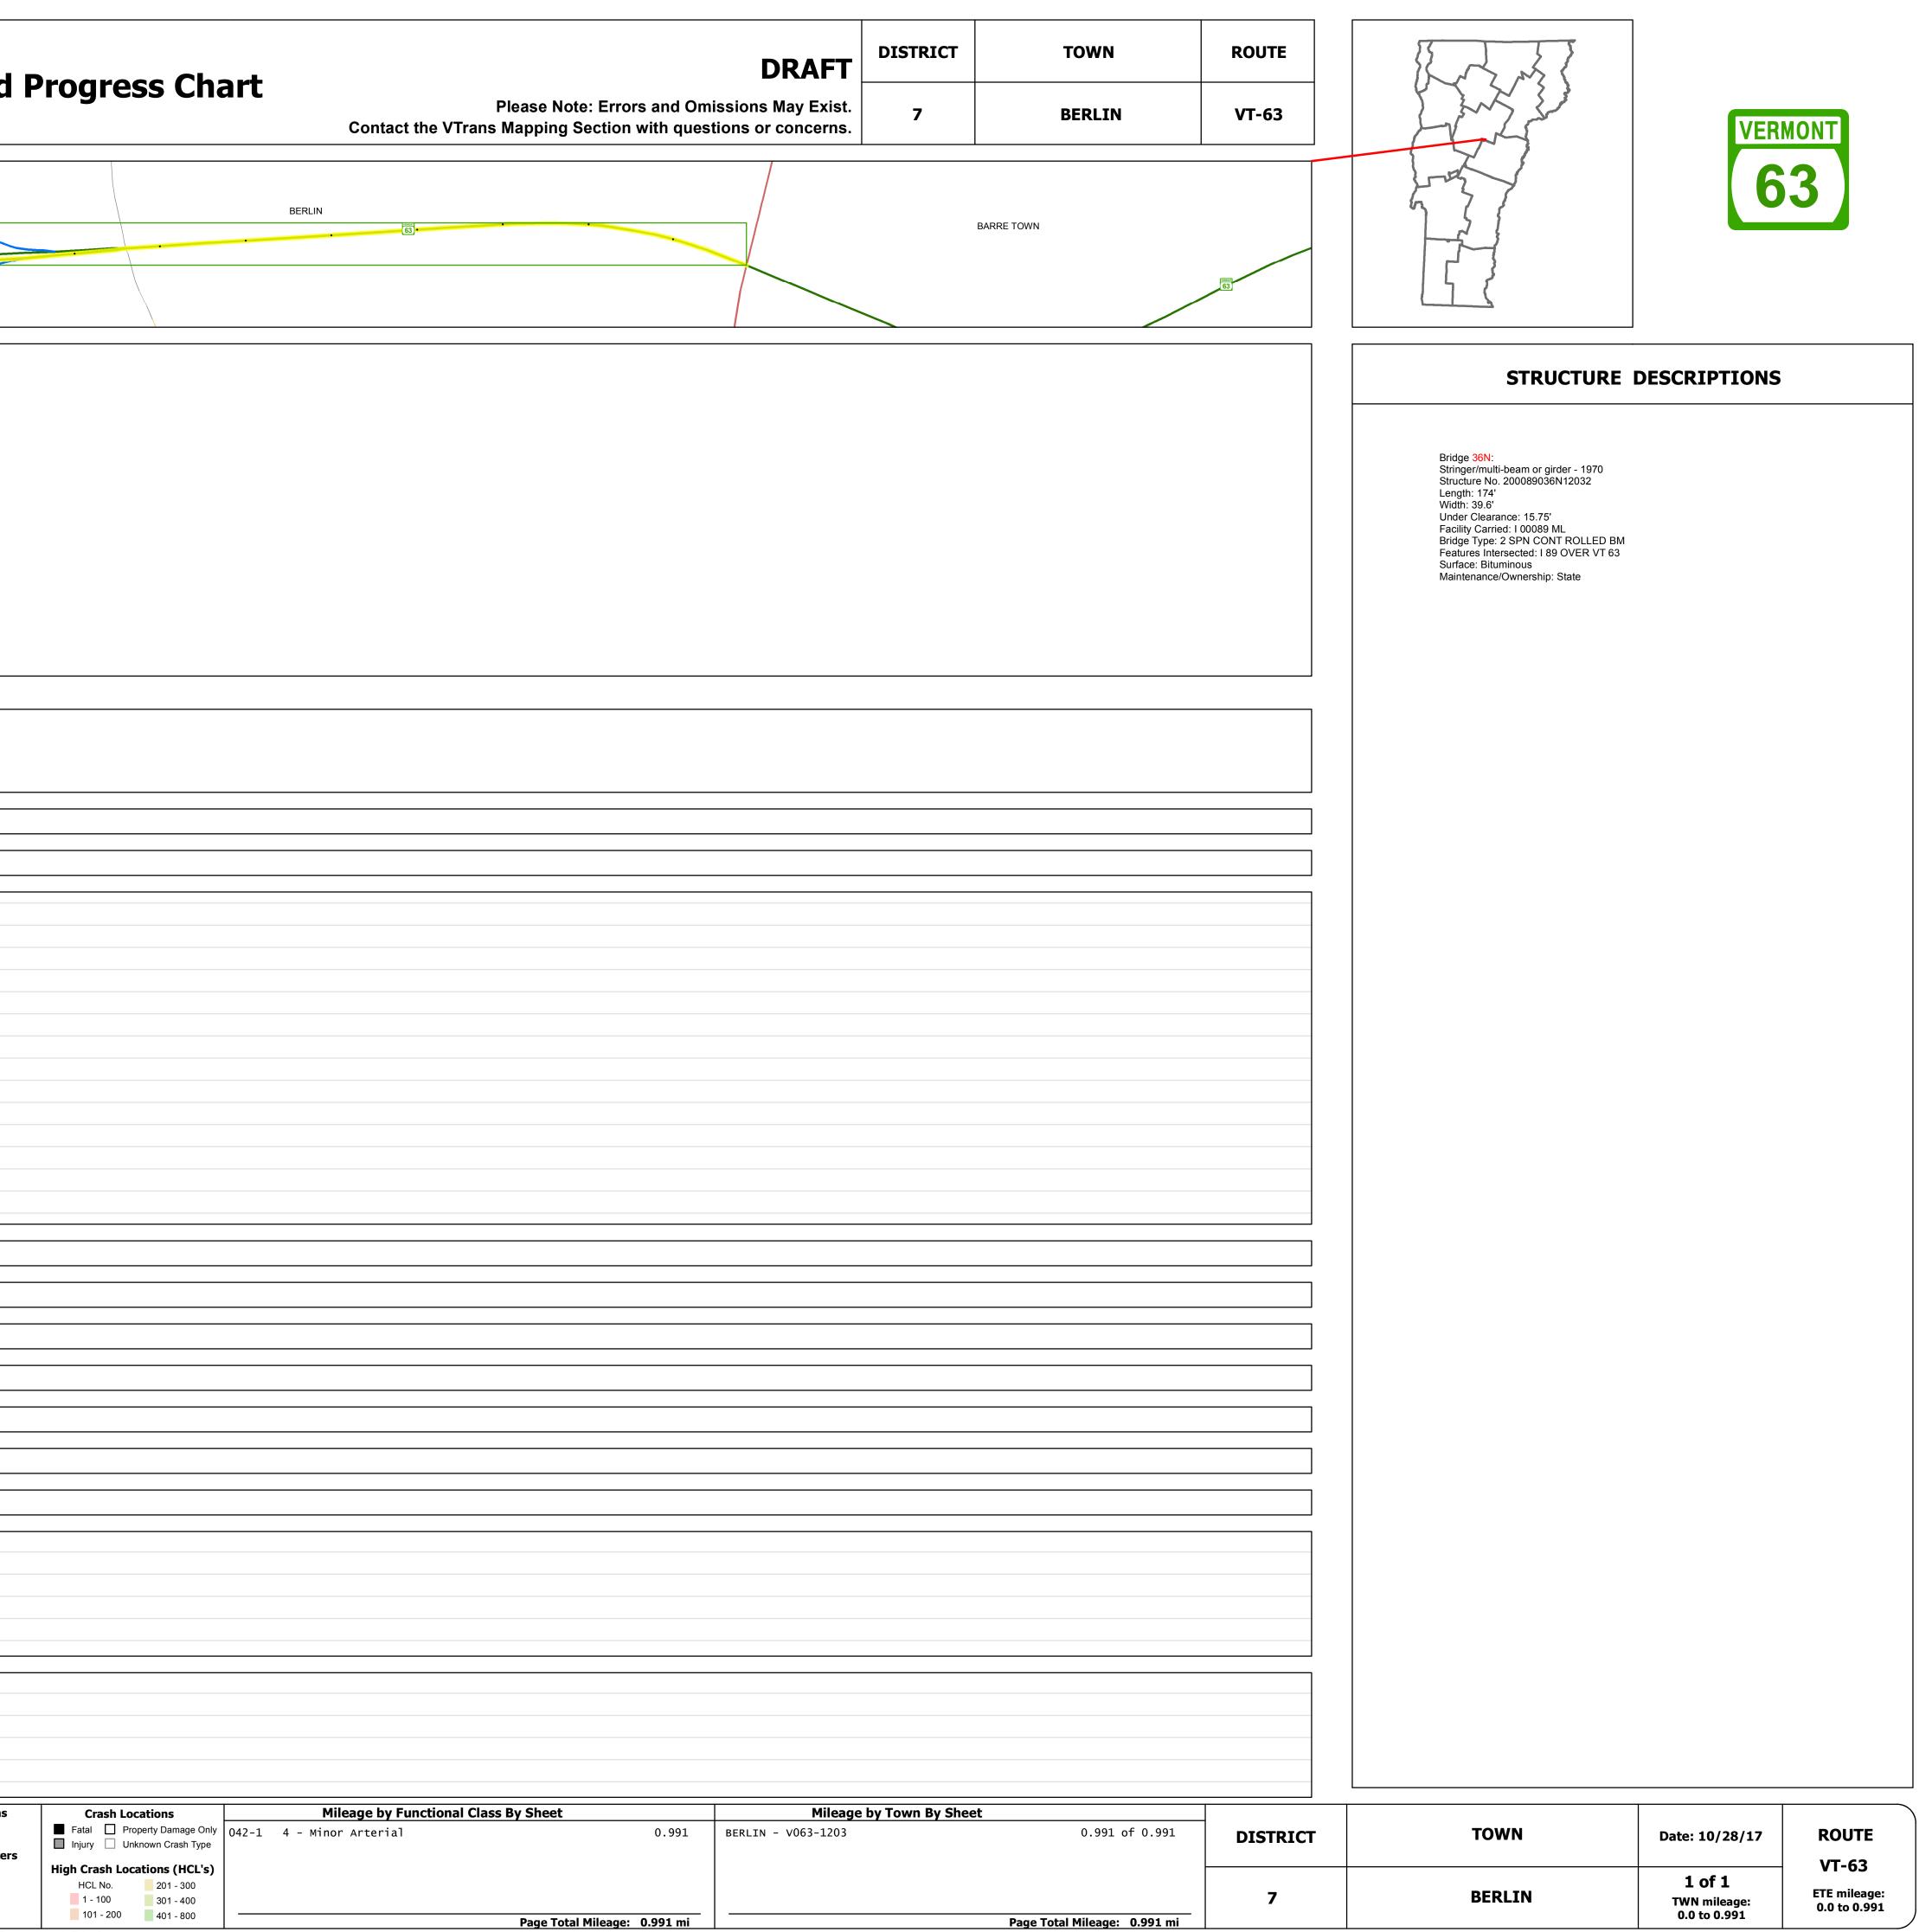

## **Route Log and Progress Chart**

| Base Map                                                                                                                                                                                                                                                                                                   |                                                                                                                                                      |                    |                                                                        | BERLIN<br>63               |                              | BARRE TOWN               |
|------------------------------------------------------------------------------------------------------------------------------------------------------------------------------------------------------------------------------------------------------------------------------------------------------------|------------------------------------------------------------------------------------------------------------------------------------------------------|--------------------|------------------------------------------------------------------------|----------------------------|------------------------------|--------------------------|
| 1 in = 500 feet                                                                                                                                                                                                                                                                                            | $\sum$                                                                                                                                               |                    |                                                                        |                            |                              |                          |
|                                                                                                                                                                                                                                                                                                            |                                                                                                                                                      | 1                  |                                                                        |                            |                              |                          |
| Stick Diagram     Town Center     Intersecting State Routes (excl. ramps/approaches)     Other Intersecting Highways, Ramps, Approaches     H++++ Railroad Crossings     Primary Structures     Secondary Structures     Divided State Highway     State Highway                                           | ■ BEALN                                                                                                                                              | BARRE TOWN         |                                                                        |                            |                              |                          |
| <ul> <li>Divided Town Highway</li> <li>Town Highway</li> <li>Streams (Hydraulic Structure)</li> <li>Town Boundary</li> <li>Town Boundary</li> <li>Town Boundaries</li> <li>Strict Boundaries</li> <li>State/Town Highway Change</li> <li>Divided Highway Limits</li> <li>Ghost Section Boundary</li> </ul> | 159 EXIT 6 RAMP A<br>WILLIAMS RD (TH-57)                                                                                                             |                    |                                                                        |                            |                              |                          |
| Scale: 1 INCH = 1000 FEET                                                                                                                                                                                                                                                                                  |                                                                                                                                                      | 52.23              |                                                                        |                            |                              |                          |
| Road Widths Lane Count<br>Base<br>Subbase                                                                                                                                                                                                                                                                  | 26     24     22     35       48     51     37     49     48     49       1     3       5" Crushed Stone     3" Crushed Stone       24" Crushed Rock | ><br>><br>>        |                                                                        |                            |                              |                          |
| Curves                                                                                                                                                                                                                                                                                                     |                                                                                                                                                      | _                  |                                                                        |                            |                              |                          |
| Grades                                                                                                                                                                                                                                                                                                     | -5.0                                                                                                                                                 |                    |                                                                        |                            |                              |                          |
|                                                                                                                                                                                                                                                                                                            |                                                                                                                                                      |                    |                                                                        |                            |                              |                          |
| Historic Projects                                                                                                                                                                                                                                                                                          |                                                                                                                                                      |                    |                                                                        |                            |                              |                          |
|                                                                                                                                                                                                                                                                                                            |                                                                                                                                                      |                    |                                                                        |                            |                              |                          |
|                                                                                                                                                                                                                                                                                                            | 1985:-F-042-1(1)S<br>                                                                                                                                |                    |                                                                        |                            |                              |                          |
| Maintenance Garage                                                                                                                                                                                                                                                                                         | District 4 - Williamstown Garage                                                                                                                     |                    |                                                                        |                            |                              |                          |
| Speed Zone                                                                                                                                                                                                                                                                                                 | 1000<br>55                                                                                                                                           |                    |                                                                        |                            |                              |                          |
| Functional Class                                                                                                                                                                                                                                                                                           | 4                                                                                                                                                    |                    |                                                                        |                            |                              |                          |
| National Highway System                                                                                                                                                                                                                                                                                    |                                                                                                                                                      |                    |                                                                        |                            |                              |                          |
| Traffic Counters                                                                                                                                                                                                                                                                                           | Q<br>W384                                                                                                                                            |                    |                                                                        |                            |                              |                          |
| Customer Service Level                                                                                                                                                                                                                                                                                     | Regional Corridor                                                                                                                                    |                    |                                                                        |                            |                              |                          |
| 2016<br>2015<br>AADT Counts 2014                                                                                                                                                                                                                                                                           | <ul> <li>2400     5400     </li> <li>2400     5300     </li> </ul>                                                                                   | *                  |                                                                        |                            |                              |                          |
| 2013 - 2012 -                                                                                                                                                                                                                                                                                              |                                                                                                                                                      | >                  |                                                                        |                            |                              |                          |
| 2016<br>2015                                                                                                                                                                                                                                                                                               |                                                                                                                                                      | D                  |                                                                        |                            |                              |                          |
| Crash Locations         2014           2013         2012                                                                                                                                                                                                                                                   |                                                                                                                                                      |                    |                                                                        |                            |                              |                          |
| Historic Projects                                                                                                                                                                                                                                                                                          |                                                                                                                                                      | Curves Road Widths | Crash Locations                                                        | Mileage by Functional Clas |                              | Mileage by Town By Sheet |
| <ul> <li>Unknown</li> <li>Retreatment</li> <li>Resurface</li> <li>Bituminous Macada</li> <li>Cold Plane and</li> <li>Bituminous Mix</li> <li>Skinny Mix</li> <li>Skinny Mix</li> <li>Gravel</li> </ul>                                                                                                     |                                                                                                                                                      |                    | High Crash Locations (HCL's)<br>HCL No. 201 - 300<br>1 - 100 301 - 400 | 042-1 4 - Minor Arterial   | 0.991                        | BERLIN - V063-1203       |
| Indicated plans available - http://vtransmap01.ao                                                                                                                                                                                                                                                          |                                                                                                                                                      | (count)            | 101 - 200 401 - 800<br>3-5001 Telephone: 802-828-2600.                 |                            | Page Total Mileage: 0.991 mi | Page                     |