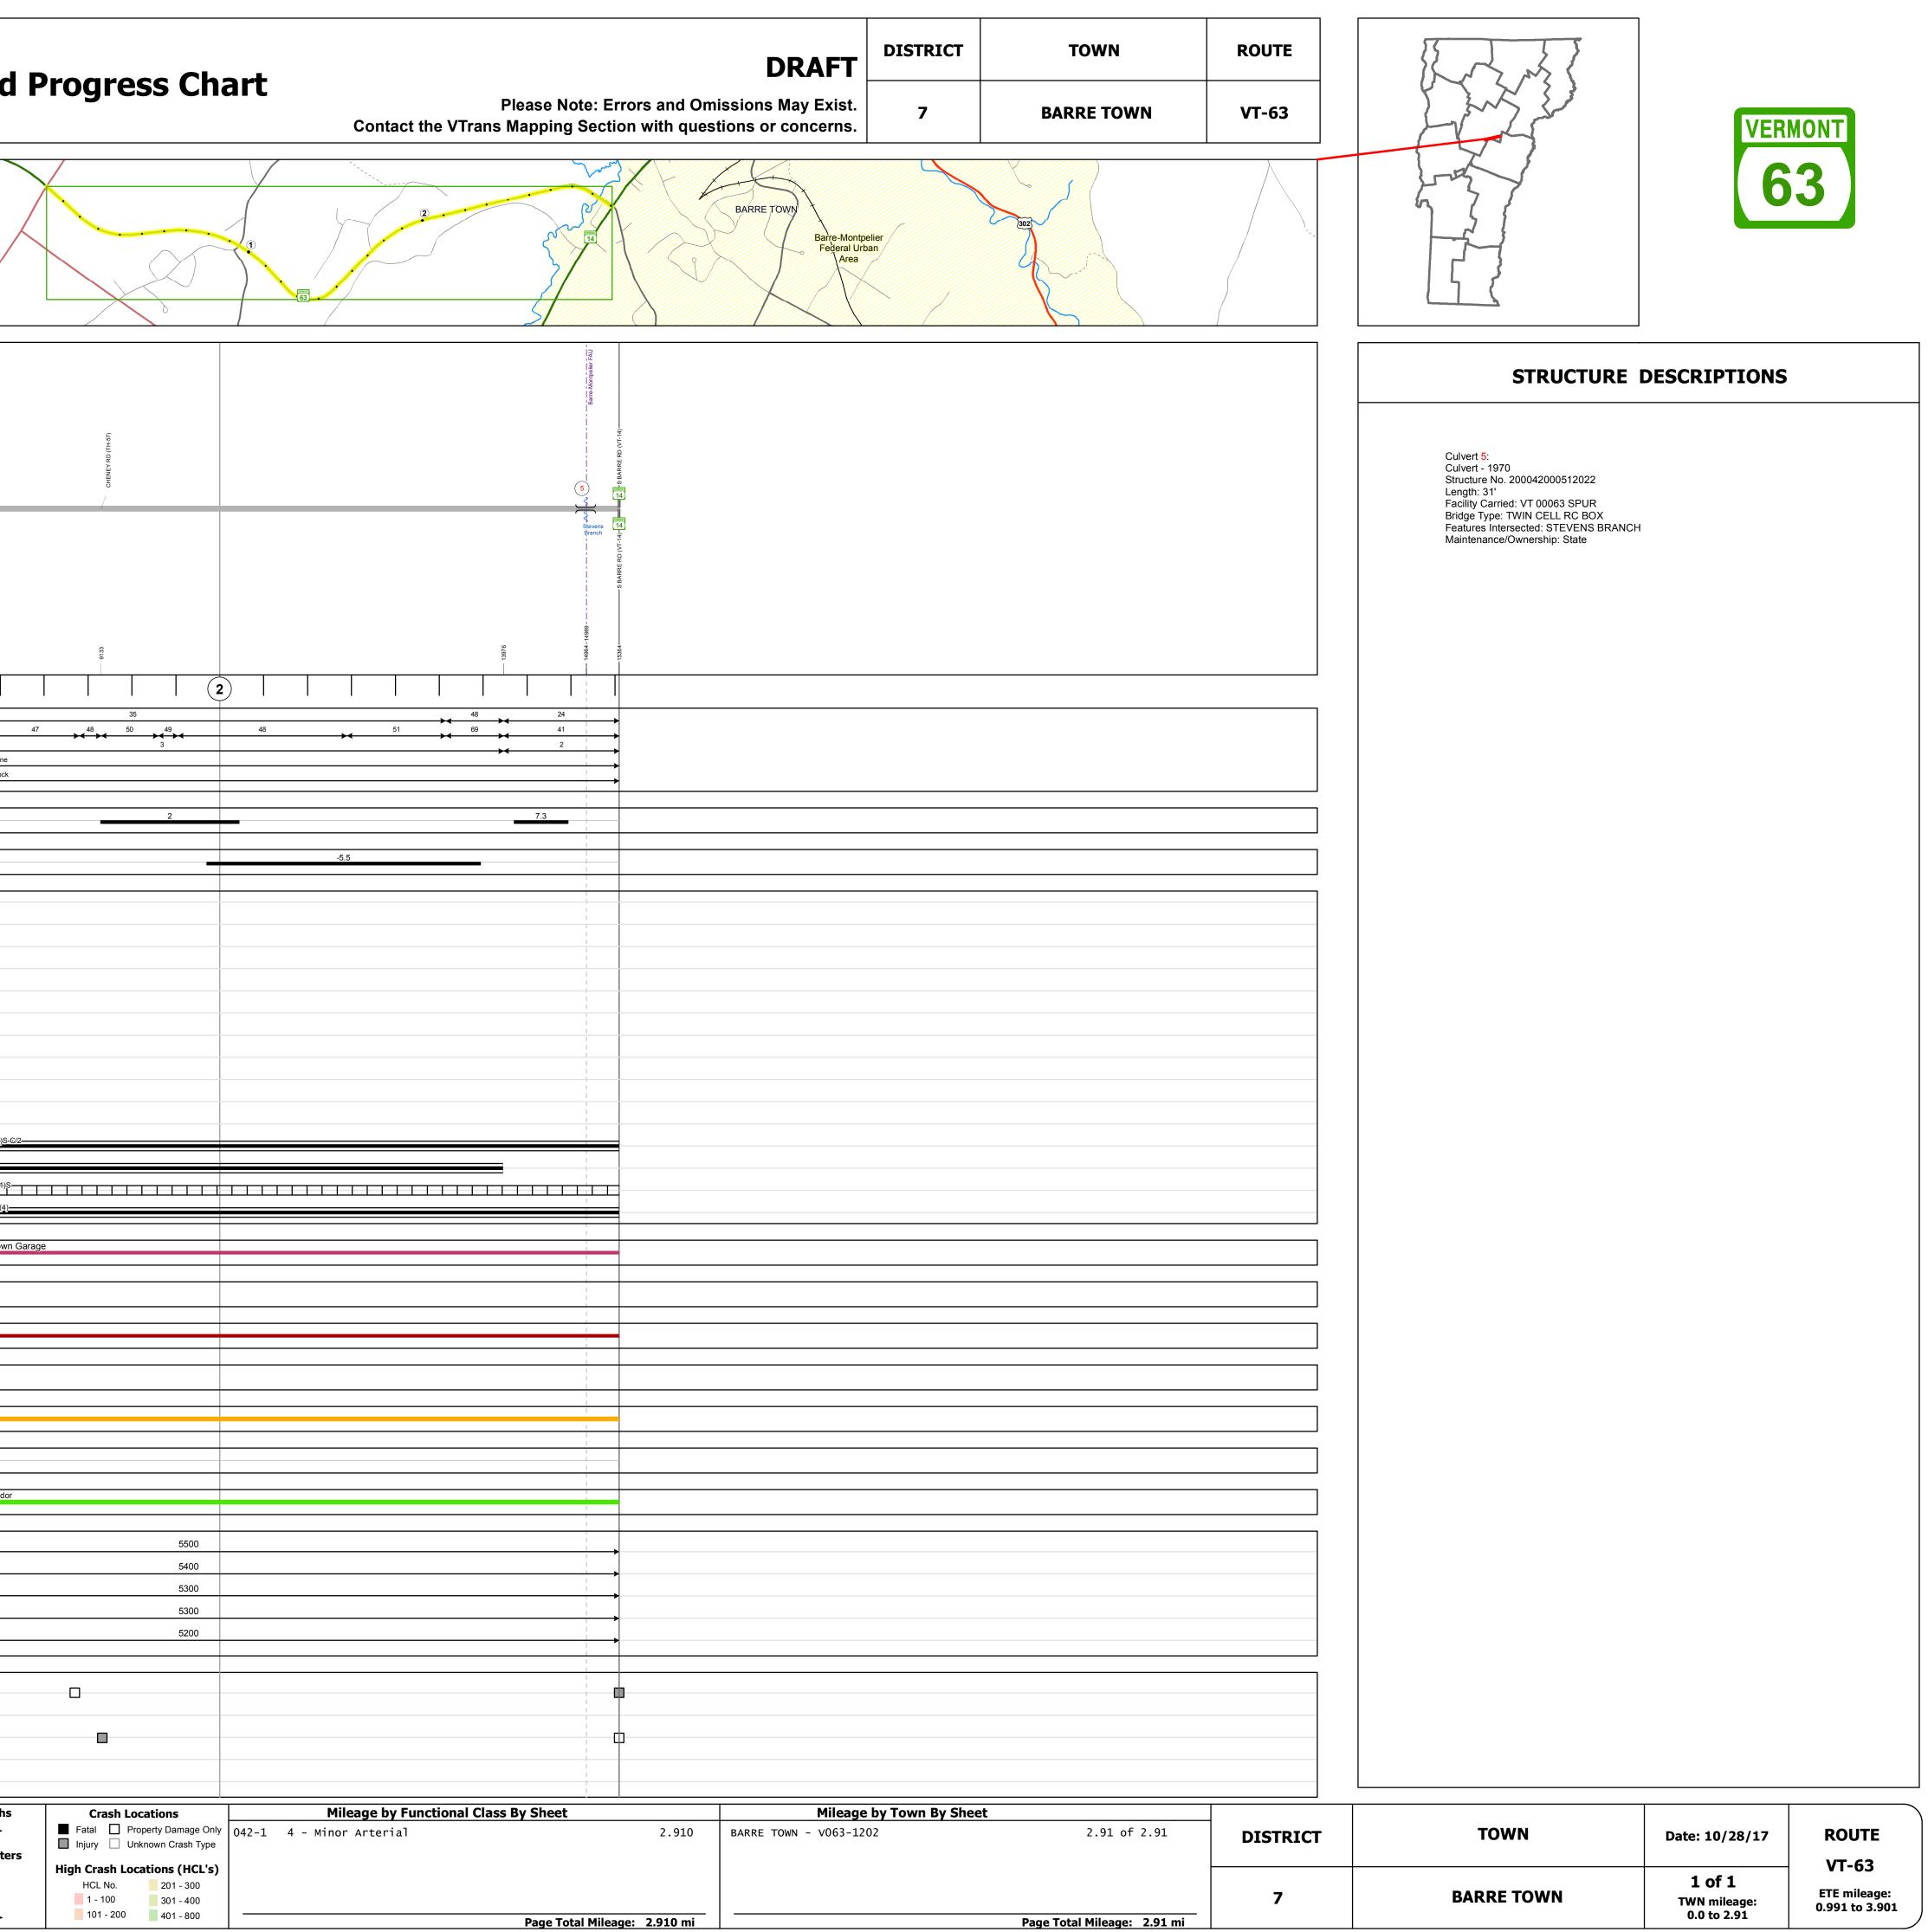

## **Route Log and Progress Chart**

| Base Map                                                                                                       | $\sim$                                                 |                                                                      |                      | L                    |                                     |
|----------------------------------------------------------------------------------------------------------------|--------------------------------------------------------|----------------------------------------------------------------------|----------------------|----------------------|-------------------------------------|
|                                                                                                                | NORTHFIELD                                             |                                                                      |                      | BE                   | RLIN                                |
|                                                                                                                |                                                        | WILLIAMS                                                             | STOWN                |                      |                                     |
| 1 in = 2,000 feet                                                                                              |                                                        |                                                                      |                      |                      |                                     |
| • Town Center                                                                                                  |                                                        |                                                                      |                      |                      |                                     |
| Town Center     Intersecting State Routes (excl.     ramps/approaches)     Other Intersecting Highways, Ramps, |                                                        |                                                                      |                      |                      |                                     |
| Approaches                                                                                                     |                                                        |                                                                      |                      |                      |                                     |
| Primary Structures                                                                                             |                                                        |                                                                      | MILLER RD (TH-9)     |                      |                                     |
| Divided State Highway<br>State Highway                                                                         |                                                        |                                                                      | WIFFE                |                      |                                     |
| Divided Town Highway     Town Highway                                                                          |                                                        |                                                                      | (6-H                 |                      |                                     |
| <ul> <li>Streams (Hydraulic Structure)</li> <li>Town Boundary</li> <li> Village/UC Boundaries</li> </ul>       |                                                        |                                                                      | MILLER RD EXT (TH-9) |                      |                                     |
| <ul> <li> District Boundaries</li> <li>- • - State/Town Highway Change</li> </ul>                              |                                                        |                                                                      | WILLE                |                      |                                     |
| Divided Highway Limits     Ghost Section Boundary     Federal Urban Area Limits                                |                                                        |                                                                      |                      |                      |                                     |
| Scale: 1 INCH = 1000 FEET                                                                                      |                                                        |                                                                      | 5004                 |                      |                                     |
|                                                                                                                |                                                        |                                                                      | 1                    |                      |                                     |
| Travellane<br>Roadway                                                                                          | <del>````````````````````````````````</del>            | <sup>48</sup> → <sup>50</sup> → <sup>49</sup> → <sup>50</sup>        | 9 51 49<br>49        | 48 49                | 49.5                                |
| Road Widths Lane Count Base                                                                                    | 3                                                      |                                                                      | → <sup>2</sup>       |                      | 3" Crushed Ston<br>24" Crushed Roc  |
| Subbase                                                                                                        |                                                        |                                                                      |                      |                      | 24 Crushed Rod                      |
| Curves                                                                                                         | 3.3                                                    | 2                                                                    |                      |                      | 7.3                                 |
| Grades                                                                                                         |                                                        | -5.9                                                                 |                      |                      |                                     |
|                                                                                                                |                                                        |                                                                      |                      |                      |                                     |
|                                                                                                                |                                                        |                                                                      |                      |                      |                                     |
|                                                                                                                |                                                        |                                                                      |                      |                      |                                     |
|                                                                                                                |                                                        |                                                                      |                      |                      |                                     |
|                                                                                                                |                                                        |                                                                      |                      |                      |                                     |
| Historic Projects                                                                                              |                                                        |                                                                      |                      |                      |                                     |
|                                                                                                                |                                                        |                                                                      |                      |                      |                                     |
|                                                                                                                |                                                        |                                                                      |                      |                      | 1996:-STP-957-1(1);                 |
|                                                                                                                |                                                        |                                                                      |                      |                      | TP-9574(4)S·C/1                     |
|                                                                                                                |                                                        |                                                                      |                      |                      | 1985:-F1042-1(1-<br>1970:-F-137-1(4 |
|                                                                                                                |                                                        |                                                                      |                      |                      |                                     |
| Maintenance Garage                                                                                             |                                                        |                                                                      |                      |                      | District 4 - Williamstov            |
| Speed Zone                                                                                                     |                                                        |                                                                      |                      |                      |                                     |
| <b>Functional Class</b>                                                                                        |                                                        |                                                                      |                      |                      | 4                                   |
| National Highway System                                                                                        |                                                        |                                                                      |                      |                      |                                     |
|                                                                                                                |                                                        |                                                                      |                      |                      | Partial                             |
| Limited Access Highway                                                                                         |                                                        |                                                                      |                      |                      |                                     |
| <b>Traffic Counters</b>                                                                                        |                                                        |                                                                      | Ŷ                    |                      |                                     |
| Customer Service Level                                                                                         |                                                        |                                                                      |                      |                      | Regional Corrid                     |
| 2016                                                                                                           | 5500                                                   |                                                                      |                      |                      |                                     |
| 2015                                                                                                           | 5400                                                   |                                                                      | *                    |                      |                                     |
| <b>AADT Counts</b> 2014<br>2013                                                                                | 5300                                                   |                                                                      | *                    |                      |                                     |
| 2013                                                                                                           | 5200                                                   |                                                                      | *                    |                      |                                     |
|                                                                                                                |                                                        | ,                                                                    | HCL No. 6            |                      |                                     |
| 2016                                                                                                           |                                                        |                                                                      |                      |                      |                                     |
| Crash Locations 2014                                                                                           |                                                        |                                                                      |                      |                      |                                     |
| 2013 2012                                                                                                      |                                                        |                                                                      |                      |                      |                                     |
| Historic Project                                                                                               |                                                        | unctional Class                                                      | Cur                  |                      | Road Width                          |
| Unknown Bituminous Concre<br>Retreatment Bituminous Macad                                                      | e Surface Treated Gravel                               | 3 - Principal 5 - Major<br>Arterial Collector<br>4 - Minor 6 - Minor | (degrees)            | .eft<br>Right        | (ft)                                |
| Resurface<br>Bituminous Mix<br>Skinny Mix<br>Cold Plane and<br>Bituminous Concrete                             | Plant Mix<br>Reclaimed Base and<br>Bituminous Concrete | Arterial Collector                                                   | Gra                  |                      | Traffic Count<br>۲<br>(counter ID)  |
| Skinny Mix Concrete<br>Bituminous Seal Gravel                                                                  |                                                        | Speed Zones                                                          |                      | rade up<br>rade down | AADT                                |