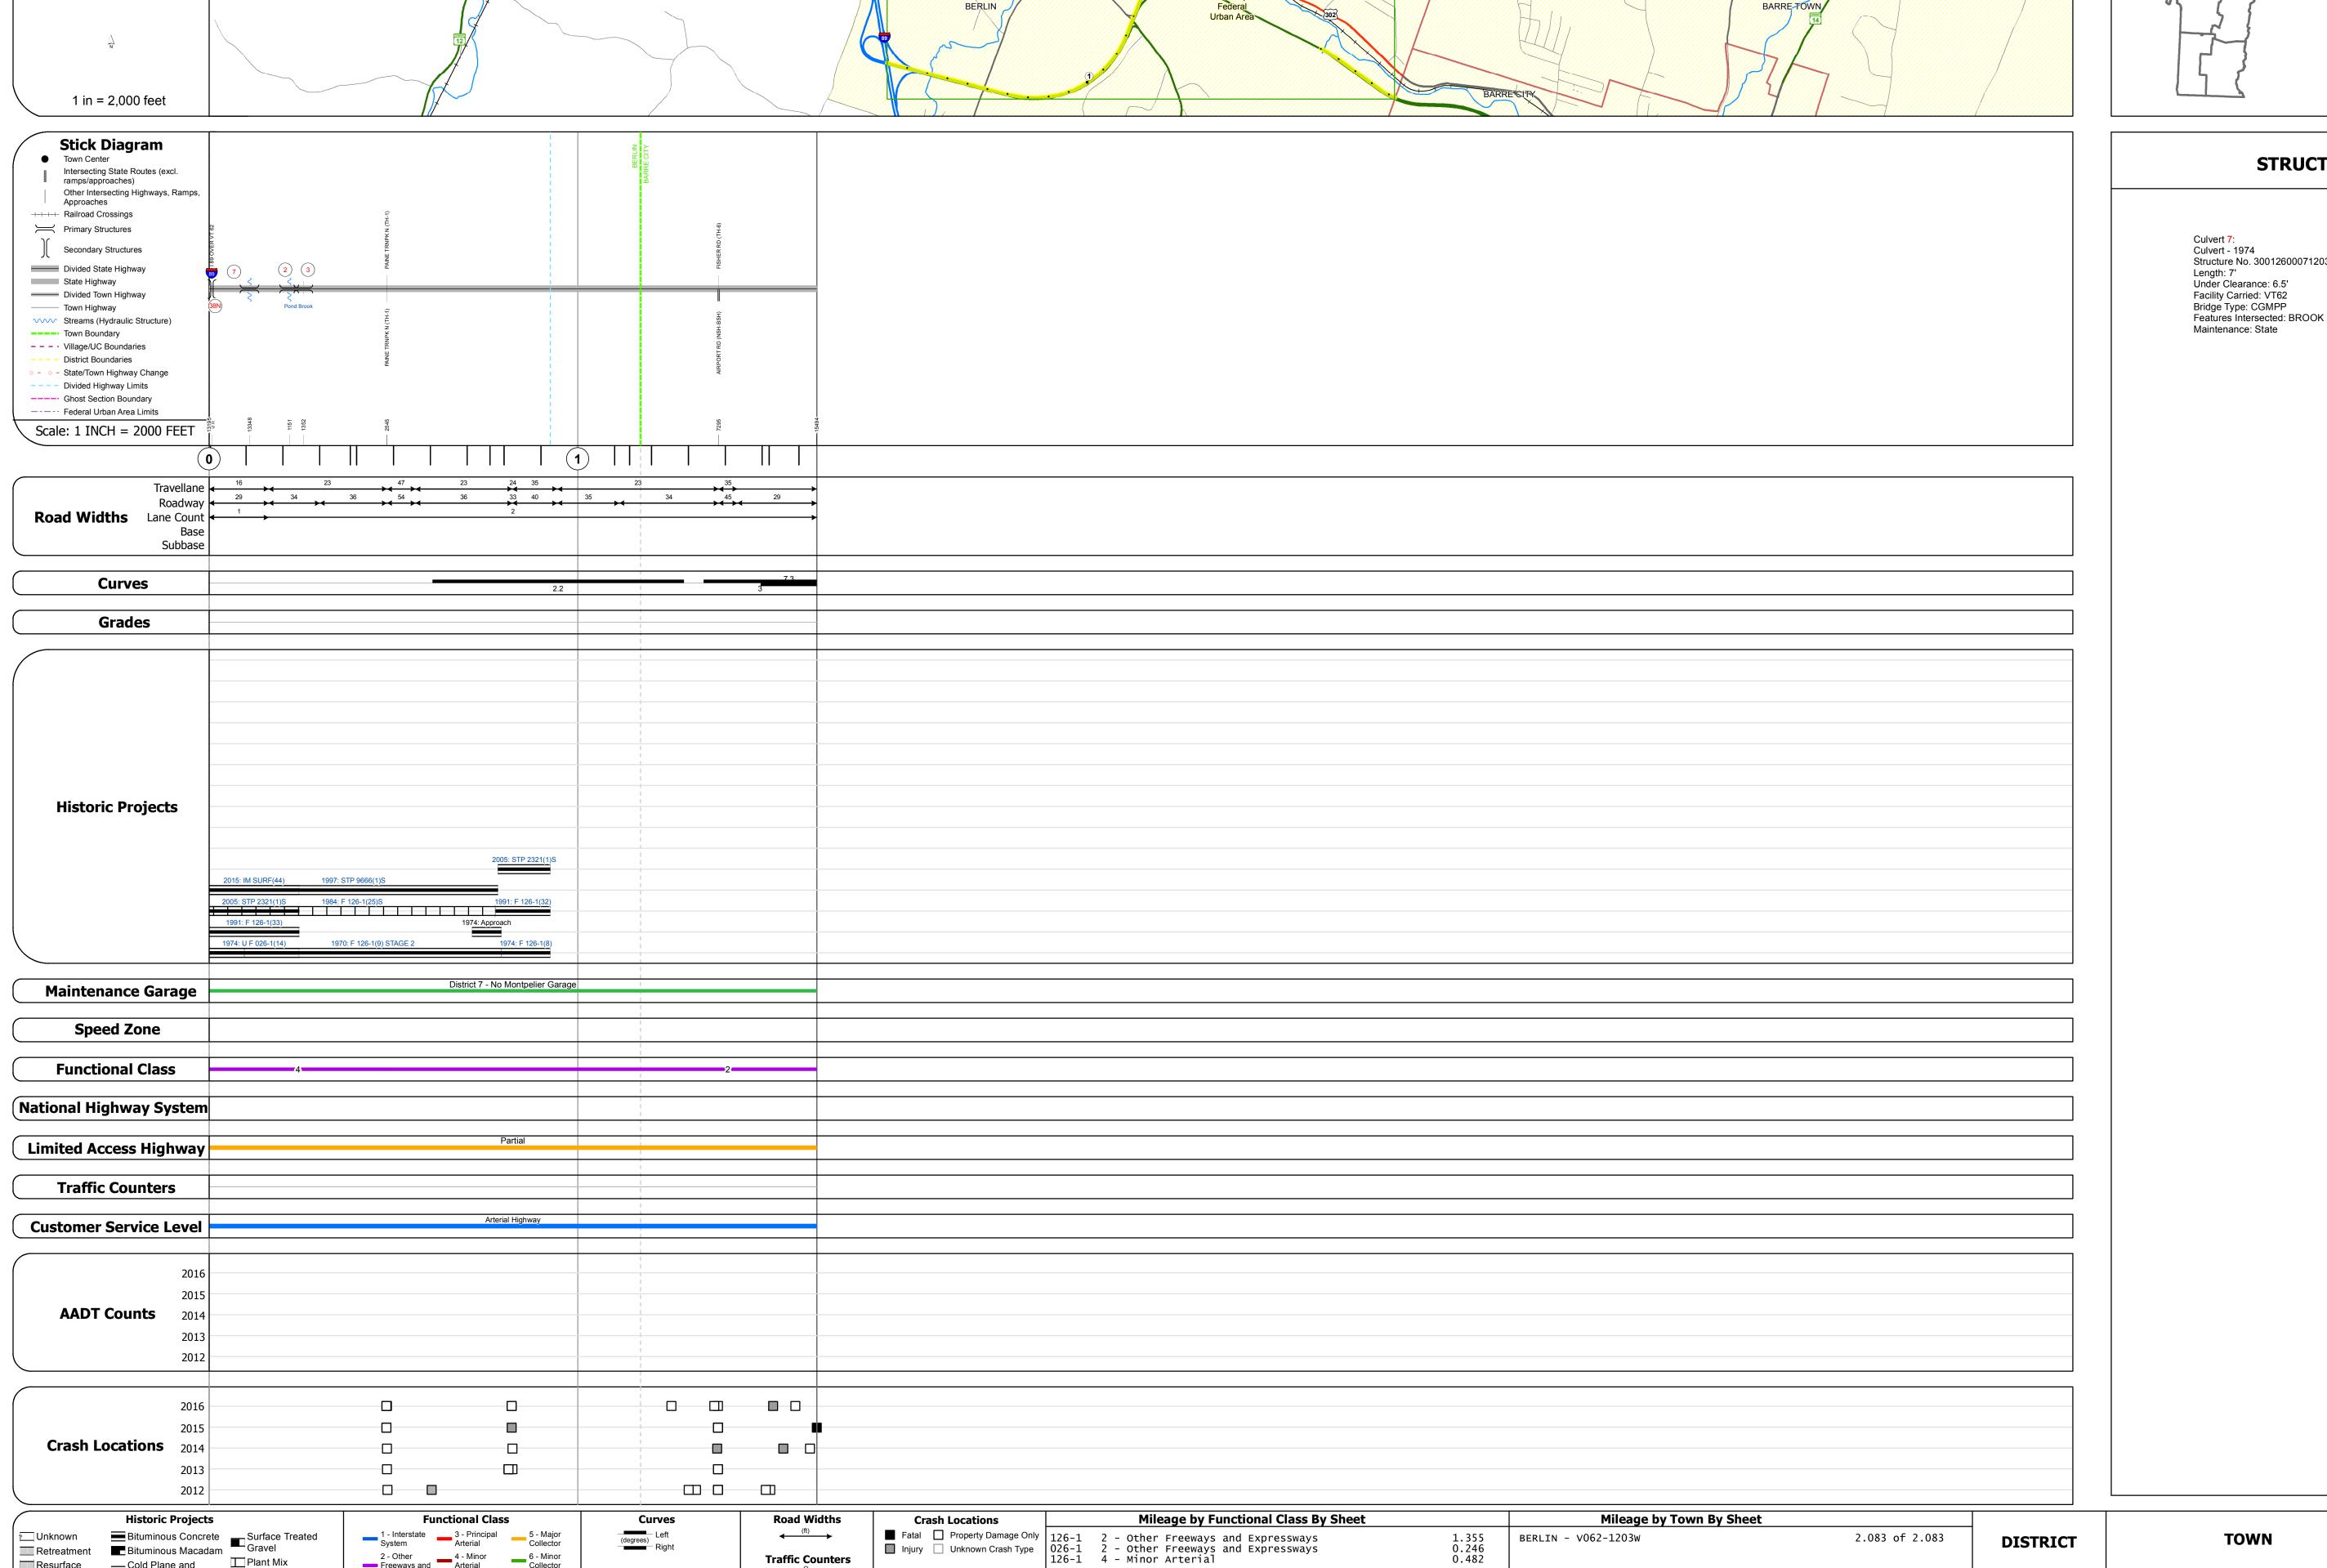

## **Route Log and Progress Chart**

**DRAFT** Please Note: Errors and Omissions May Exist. Contact the VTrans Mapping Section with questions or concerns.

**DISTRICT TOWN ROUTE BERLIN** VT-62

2.083 of 2.083

Page Total Mileage: 2.083 mi

**DISTRICT** 

BERLIN - V062-1203W

Page Total Mileage: 2.083 mi

☐ Injury ☐ Unknown Crash Type 026-1

High Crash Locations (HCL's)

1 - 100 301 - 400

**Traffic Counters** 

**TOWN ROUTE** Date: 10/24/17 VT-62 1 of 1 ETE mileage: **BERLIN** TWN mileage: 2.499 to 4.582 2.499 to 4.582

2 - Other 4 - Minor Arterial

Retreatment
Resurface
Bituminous Macadam
Cold Plane and
Bituminous Concrete
Bituminous Concrete
Cold Plane and
Bituminous Concrete
Concrete