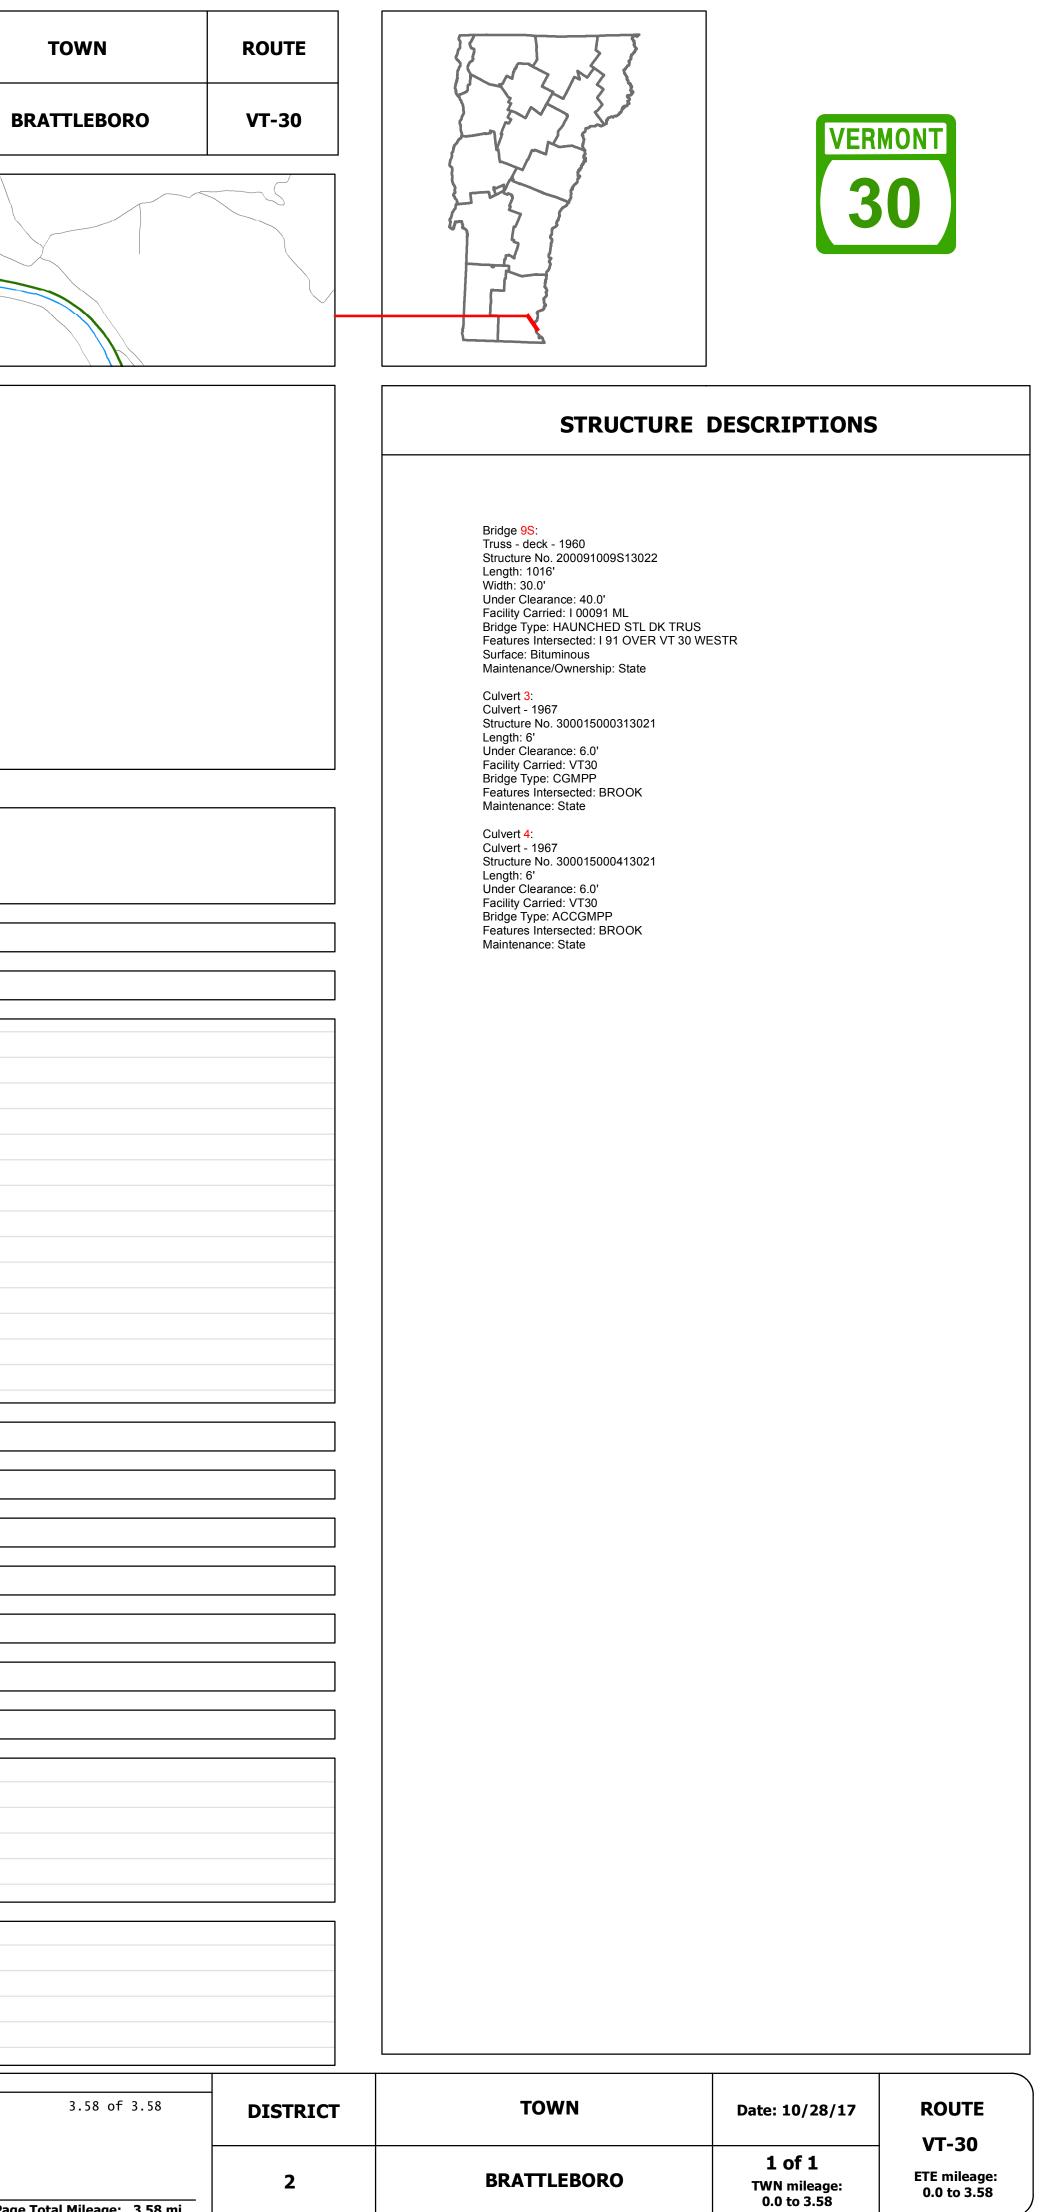

## **Route Log and Progress Chart**

|                                                                                                                                                                                         |                                                                |                                                              |                               |                                     |                                                                                     |                                             |                                      |                               |                                  |                |           | ~~    |                      |                                |
|-----------------------------------------------------------------------------------------------------------------------------------------------------------------------------------------|----------------------------------------------------------------|--------------------------------------------------------------|-------------------------------|-------------------------------------|-------------------------------------------------------------------------------------|---------------------------------------------|--------------------------------------|-------------------------------|----------------------------------|----------------|-----------|-------|----------------------|--------------------------------|
| Base Map                                                                                                                                                                                |                                                                |                                                              |                               |                                     |                                                                                     | Brattlebo<br>Federa<br>Urban A              | al                                   | BORO                          |                                  |                |           |       |                      |                                |
|                                                                                                                                                                                         |                                                                |                                                              |                               |                                     |                                                                                     |                                             | • 0 97                               | G                             | 2                                |                | 3<br>30 - |       |                      | DUMMERSTON                     |
|                                                                                                                                                                                         |                                                                |                                                              |                               |                                     |                                                                                     |                                             |                                      |                               |                                  |                |           |       |                      |                                |
| 1 in = 2,000 feet                                                                                                                                                                       |                                                                |                                                              |                               |                                     | 5                                                                                   |                                             |                                      |                               |                                  |                |           |       |                      |                                |
| Stick Diagram     Town Center     Intersecting State Routes (excl.                                                                                                                      |                                                                |                                                              |                               |                                     |                                                                                     |                                             |                                      |                               |                                  |                |           |       |                      | EBORO                          |
| <ul> <li>ramps/approaches)</li> <li>Other Intersecting Highways, Ramps,</li> <li>Approaches</li> </ul>                                                                                  |                                                                |                                                              | RD (TH-5)                     |                                     |                                                                                     |                                             |                                      |                               |                                  |                |           |       |                      | BRATTI                         |
| $\xrightarrow{+++++} \text{Railroad Crossings}$ $ \qquad \qquad$ |                                                                | 1 1 324) · · · · · · · · · · · · · · · · · · ·               | DUMMERSTON                    |                                     |                                                                                     |                                             |                                      |                               |                                  |                |           |       |                      |                                |
| Secondary Structures     Image: Secondary Structures       Divided State Highway     Image: State Highway                                                                               | /                                                              |                                                              | UPPER C                       |                                     |                                                                                     |                                             |                                      | 3                             |                                  | 4              |           |       |                      |                                |
| Divided Town Highway     Town Highway                                                                                                                                                   |                                                                |                                                              |                               |                                     | Ш                                                                                   |                                             |                                      |                               |                                  |                |           |       |                      |                                |
| Streams (Hydraulic Structure)     End        Town Boundary       Village/UC Boundaries                                                                                                  |                                                                |                                                              |                               |                                     |                                                                                     |                                             |                                      |                               |                                  |                |           |       |                      |                                |
| <ul> <li> District Boundaries</li> <li> State/Town Highway Change</li> <li> Divided Highway Limits</li> </ul>                                                                           |                                                                |                                                              |                               |                                     | 830                                                                                 |                                             |                                      |                               |                                  |                |           |       |                      |                                |
| Ghost Section Boundary<br>Federal Urban Area Limits<br>Scale: 1 INCH = 1000 FEET                                                                                                        | 0 ft<br>179                                                    | 1790 - 1790 - 1790 - 1                                       | 4171                          |                                     | 7751 7793 7                                                                         |                                             |                                      | 0033                          |                                  | 4060           |           |       |                      | 88002                          |
|                                                                                                                                                                                         |                                                                |                                                              |                               |                                     |                                                                                     |                                             | 2                                    | )                             |                                  |                |           | 3     |                      |                                |
| Travellane<br>Roadway                                                                                                                                                                   | $\begin{array}{c} 22 \\ 37 & 36 & 30 & 25 & 36 \\ \end{array}$ | 43 42 43                                                     | 3 41<br>► <b>★</b> ► <b>★</b> |                                     | 39                                                                                  |                                             | 24                                   |                               | 38                               | →              | 39        |       | 38                   |                                |
| Road Widths Lane Count<br>Base                                                                                                                                                          | <                                                              |                                                              |                               |                                     |                                                                                     | 2                                           | 24"                                  | Gravel                        |                                  |                |           |       |                      |                                |
| Subbase                                                                                                                                                                                 | 12                                                             |                                                              |                               |                                     |                                                                                     |                                             |                                      |                               |                                  |                |           |       |                      | 4                              |
| Curves                                                                                                                                                                                  | 9                                                              | 3                                                            |                               |                                     |                                                                                     |                                             |                                      |                               |                                  |                | 3         |       |                      | 4                              |
| Grades                                                                                                                                                                                  |                                                                |                                                              |                               |                                     |                                                                                     |                                             |                                      |                               |                                  |                |           |       |                      |                                |
|                                                                                                                                                                                         |                                                                |                                                              |                               |                                     |                                                                                     |                                             |                                      |                               |                                  |                |           |       |                      |                                |
|                                                                                                                                                                                         |                                                                |                                                              |                               |                                     |                                                                                     |                                             |                                      |                               |                                  |                |           |       |                      |                                |
|                                                                                                                                                                                         |                                                                |                                                              |                               |                                     |                                                                                     |                                             |                                      |                               |                                  |                |           |       |                      |                                |
|                                                                                                                                                                                         |                                                                |                                                              |                               |                                     |                                                                                     |                                             |                                      |                               |                                  |                |           |       |                      |                                |
| Historic Projects                                                                                                                                                                       |                                                                |                                                              |                               |                                     |                                                                                     |                                             |                                      |                               |                                  |                |           |       |                      |                                |
|                                                                                                                                                                                         |                                                                |                                                              |                               |                                     |                                                                                     |                                             |                                      |                               |                                  |                |           |       |                      |                                |
|                                                                                                                                                                                         | -1995:-NH·9538( <u>1</u> )S                                    |                                                              |                               |                                     |                                                                                     |                                             | 1998÷STP-9708(1)<br>1982÷F-015-1(8)S | S                             |                                  |                |           |       |                      |                                |
| 1                                                                                                                                                                                       | 1961:<br>SA-660                                                |                                                              | 193                           | 3-ST                                |                                                                                     | -1932 <del>;</del> ST                       | 1967÷S·0119(-                        | ·                             |                                  |                | 30:-ST    |       |                      |                                |
| Maintenance Garage                                                                                                                                                                      |                                                                |                                                              |                               |                                     |                                                                                     |                                             | istrict 2 - Dummerston I             |                               |                                  |                |           |       |                      |                                |
| Speed Zone                                                                                                                                                                              |                                                                |                                                              |                               | HTAD<br>Later<br>40                 |                                                                                     |                                             |                                      |                               |                                  |                |           |       |                      |                                |
|                                                                                                                                                                                         |                                                                |                                                              |                               | 40                                  |                                                                                     |                                             |                                      |                               |                                  |                |           |       |                      |                                |
| Functional Class                                                                                                                                                                        |                                                                |                                                              |                               |                                     |                                                                                     | 4                                           |                                      |                               |                                  |                |           |       |                      |                                |
| National Highway System                                                                                                                                                                 |                                                                |                                                              |                               |                                     |                                                                                     |                                             |                                      |                               |                                  |                |           |       |                      |                                |
| Limited Access Highway                                                                                                                                                                  |                                                                |                                                              |                               |                                     |                                                                                     |                                             |                                      |                               |                                  |                |           |       |                      |                                |
| Traffic Counters                                                                                                                                                                        | Y<br>X161                                                      | X131                                                         |                               |                                     |                                                                                     |                                             |                                      | Т<br>Х130                     |                                  |                |           |       |                      |                                |
| Customer Service Level                                                                                                                                                                  | Class 1 Town Highway                                           |                                                              |                               |                                     |                                                                                     |                                             | Regional Corridor                    |                               |                                  |                |           |       |                      |                                |
| 2016                                                                                                                                                                                    | 6700<br>6600                                                   | 6900<br>6800                                                 | ¥                             |                                     |                                                                                     |                                             |                                      | 5700                          |                                  |                |           |       |                      |                                |
| 2015 - AADT Counts 2014 -                                                                                                                                                               | 6400<br>6300                                                   | 6600                                                         |                               |                                     |                                                                                     |                                             |                                      | 5600                          |                                  |                |           |       |                      |                                |
| 2013 ·<br>2012 ·                                                                                                                                                                        | 6100                                                           | 6300                                                         | → → →                         |                                     |                                                                                     |                                             |                                      | 5500                          |                                  |                |           |       |                      |                                |
| 2016                                                                                                                                                                                    |                                                                |                                                              |                               |                                     |                                                                                     |                                             |                                      |                               |                                  |                |           |       |                      |                                |
| 2015                                                                                                                                                                                    |                                                                |                                                              |                               |                                     |                                                                                     |                                             |                                      |                               |                                  |                |           |       |                      |                                |
| Crash Locations 2014<br>2013                                                                                                                                                            |                                                                |                                                              |                               |                                     |                                                                                     |                                             |                                      |                               |                                  | C              | ]         |       |                      |                                |
| 2012 :                                                                                                                                                                                  |                                                                |                                                              |                               |                                     | Dend Widths                                                                         | 1                                           |                                      |                               |                                  |                |           |       | Miloso               |                                |
| Historic Projects Unknown Retreatment Bituminous Macada                                                                                                                                 | ete<br>am Surface Treated<br>Gravel                            | Functional<br>1 - Interstate<br>System 3 - Princ<br>Arterial | cipal 5 - Major<br>Collector  | Curves<br>(degrees)<br>Right        | Road Widths<br>← <sup>(ft)</sup> →                                                  | Crash Loo<br>■ Fatal □ Pro<br>□ Injury □ Un | operty Damage Only                   | <b>Mil</b><br>015-1 4 - Minor | <b>eage by Funct</b><br>Arterial | uonai Class By | y Sneet   | 3.580 | BRATTLEBORO - V030-1 | <b>by Town By Sheet</b><br>302 |
| Resurface Cold Plane and Elituminous Mix                                                                                                                                                |                                                                | 2 - Other<br>Freeways and<br>Expressways                     |                               | Grades                              | Traffic Counters $\begin{array}{c} & \\ & \\ & \\ & \\ & \\ & \\ & \\ & \\ & \\ & $ |                                             | cations (HCL's)                      |                               |                                  |                |           |       |                      |                                |
| Skinny Mix Concrete                                                                                                                                                                     |                                                                | Speed Zo                                                     |                               | (percent)<br>grade up<br>grade down | AADT<br>(count)                                                                     | 1 - 100<br>101 - 200                        | 301 - 400<br>401 - 800               |                               |                                  |                |           |       |                      |                                |