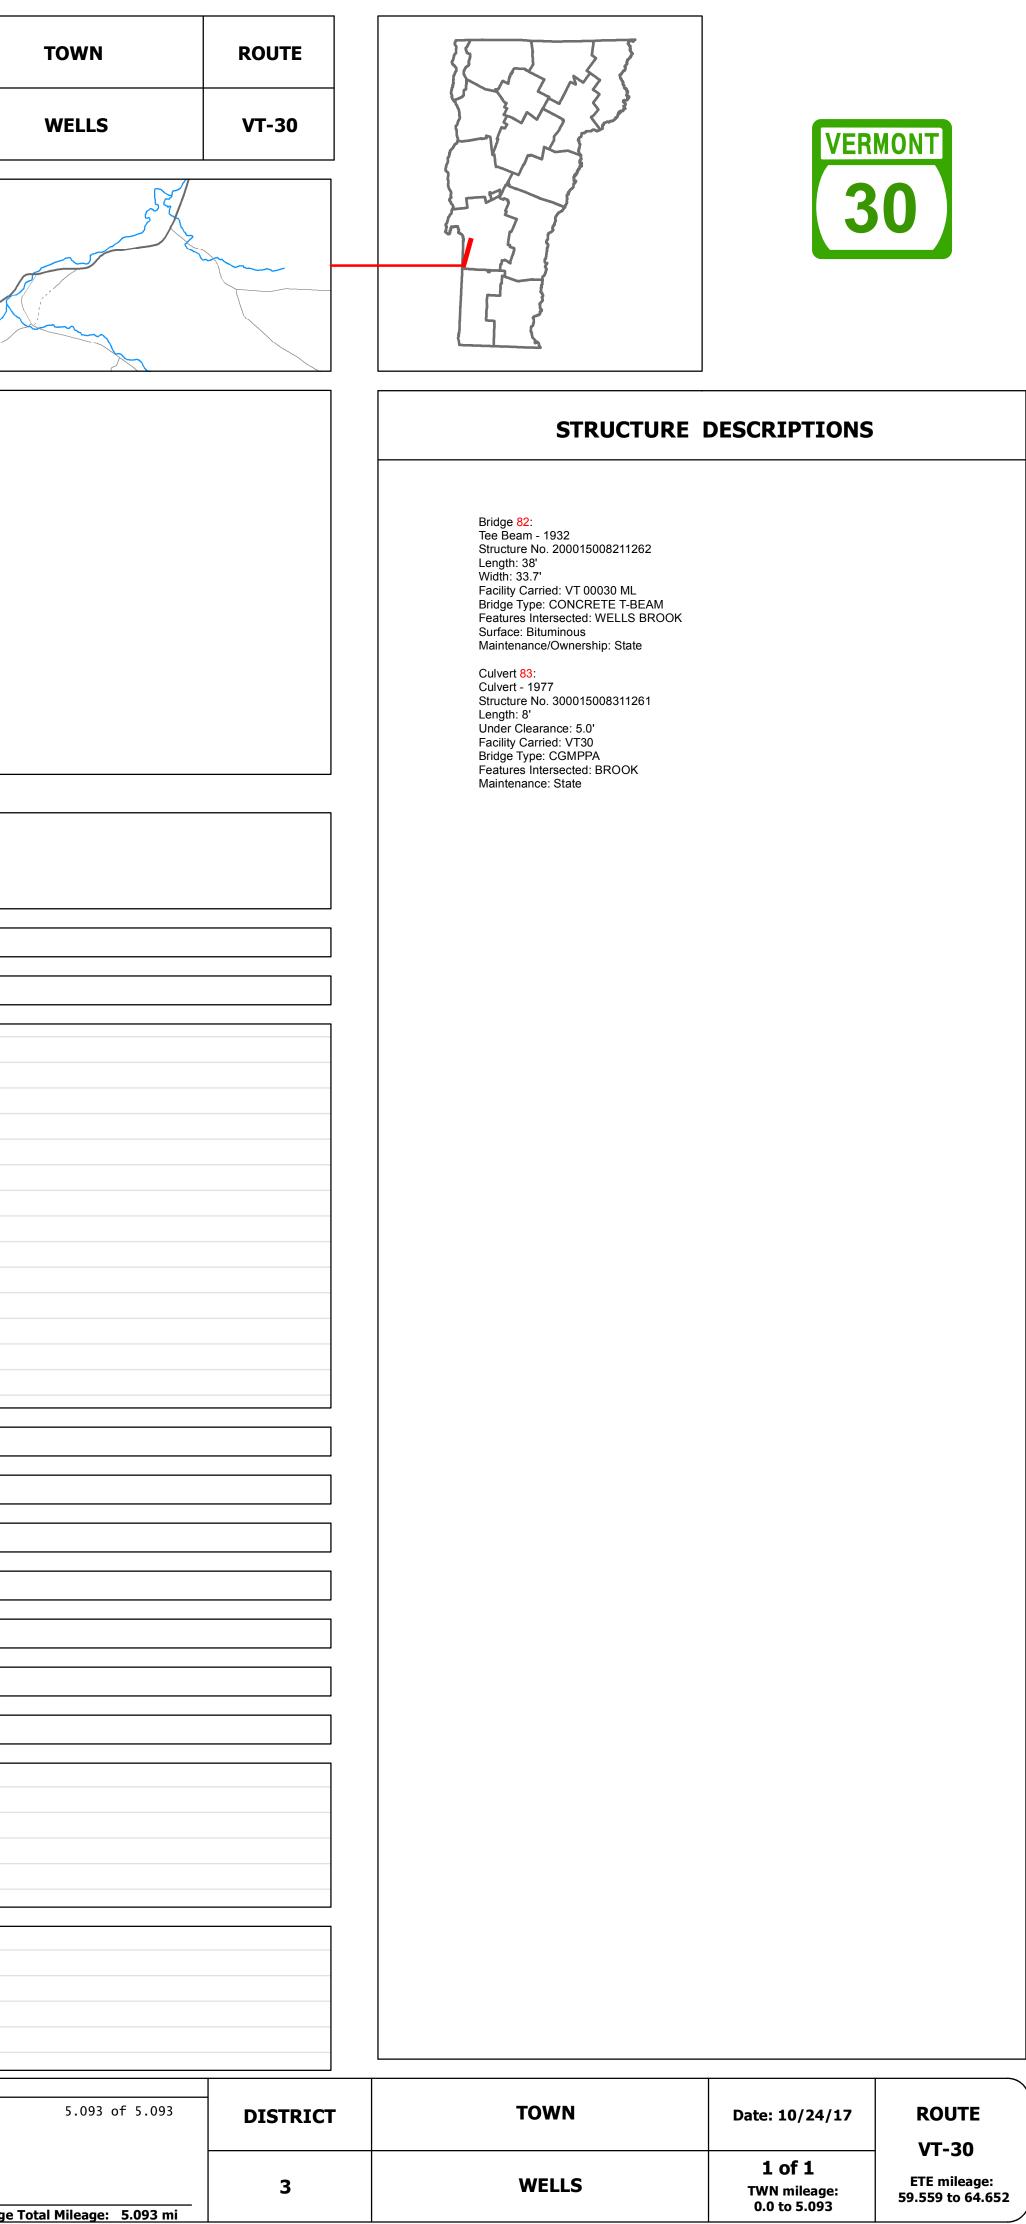

## **Route Log and Progress Chart**

|                                                                                      |                                       | $\boldsymbol{\lambda}$                                                                                               | 149                                   |                                        |                                         | .6    |                          |
|--------------------------------------------------------------------------------------|---------------------------------------|----------------------------------------------------------------------------------------------------------------------|---------------------------------------|----------------------------------------|-----------------------------------------|-------|--------------------------|
| Base Map                                                                             |                                       |                                                                                                                      |                                       |                                        | f f                                     |       | }                        |
|                                                                                      |                                       | PAWLET                                                                                                               |                                       |                                        | WELLS                                   |       | POULTNEY                 |
|                                                                                      | 2                                     |                                                                                                                      |                                       |                                        | WELEO                                   |       |                          |
| z                                                                                    |                                       |                                                                                                                      |                                       |                                        |                                         |       |                          |
|                                                                                      |                                       | $\langle \rangle$                                                                                                    | -for                                  |                                        |                                         |       |                          |
|                                                                                      |                                       |                                                                                                                      |                                       |                                        | 3                                       | mt    | MIDDLETOWN<br>SPRINGS    |
| 1 in = 0.6 miles                                                                     |                                       |                                                                                                                      |                                       |                                        | 30 2                                    |       | SPRINGS                  |
|                                                                                      |                                       |                                                                                                                      | /                                     |                                        |                                         |       |                          |
| Stick Diagram                                                                        |                                       | Wells                                                                                                                |                                       |                                        |                                         |       |                          |
| Town Center                                                                          |                                       |                                                                                                                      |                                       |                                        |                                         |       |                          |
| Intersecting State Routes (excl.                                                     | 2                                     |                                                                                                                      |                                       |                                        | ▲ OTD<br>  ● OTD                        |       |                          |
| Other Intersecting Highways, Ramps,                                                  |                                       |                                                                                                                      |                                       |                                        |                                         |       |                          |
| Approaches                                                                           | e e e e e e e e e e e e e e e e e e e |                                                                                                                      | _                                     |                                        |                                         |       |                          |
| Primary Structures                                                                   | É.<br>P                               | 2<br>2<br>2<br>2                                                                                                     | (TH-23)                               | (?<br>王)                               |                                         |       |                          |
| ) Secondary Structures                                                               | <u>କ୍</u> ଟର୍ଭୁ                       | LH ST (                                                                                                              | E E E E E E E E E E E E E E E E E E E | ж<br>В                                 |                                         |       |                          |
| Divided State Highway                                                                | WIF (S8)                              | N N N N N N N N N N N N N N N N N N N                                                                                | Ē                                     | (83) S                                 |                                         |       |                          |
| State Highway                                                                        |                                       |                                                                                                                      |                                       |                                        |                                         |       |                          |
| Divided Town Highway     Town Highway                                                | ≷<br>Wells Brook                      |                                                                                                                      |                                       | /· Ş ·                                 |                                         |       |                          |
| Streams (Hydraulic Structure)                                                        |                                       | south st (TH-2)<br>wells RD (TH-1)<br>тh 27 (TH-27)                                                                  |                                       | астн.<br>Н                             |                                         |       |                          |
| <ul> <li>Town Boundary</li> <li> Village/UC Boundaries</li> </ul>                    |                                       | TH 22                                                                                                                |                                       | RONLN                                  |                                         |       |                          |
| District Boundaries                                                                  |                                       | ώ Š<br>u                                                                                                             |                                       | CAP                                    |                                         |       |                          |
| <ul> <li>- • - State/Town Highway Change</li> <li> Divided Highway Limits</li> </ul> |                                       |                                                                                                                      |                                       |                                        |                                         |       |                          |
| Ghost Section Boundary                                                               |                                       |                                                                                                                      |                                       |                                        |                                         |       |                          |
| Federal Urban Area Limits                                                            | H 17 H                                | 7 % r                                                                                                                | 3.                                    | 7589<br>7119                           |                                         |       |                          |
| Scale: 1 INCH = 2000 FEET                                                            | 0 117 117 0                           | 7554                                                                                                                 | 1465                                  | — 1788<br>— 1788<br>— 2011             | 2988<br>27                              |       |                          |
|                                                                                      |                                       | $\mathbf{\hat{1}}$                                                                                                   |                                       |                                        |                                         |       |                          |
|                                                                                      |                                       | $\cdot \cdot $ |                                       |                                        |                                         |       |                          |
| Travellane                                                                           | <b>4</b> 26 32 24                     | 25 30.5 33 24 25 24                                                                                                  | 22<br>25 26 25                        | 26 25 25.5 26.5 25                     | 24 25 26 25 24                          |       |                          |
| Roadway<br>Road Widths Lane Count                                                    |                                       | 25 30.5 33 24 25 24                                                                                                  |                                       | 26 25 25.5 26.5 25                     |                                         |       |                          |
| Road Widths Lane Count Base                                                          | 3" P.M.<br>↔                          |                                                                                                                      |                                       |                                        |                                         |       |                          |
| ( Subbase                                                                            | 3" P.M.<br>24" Gravel                 |                                                                                                                      |                                       |                                        |                                         |       |                          |
|                                                                                      |                                       |                                                                                                                      |                                       |                                        |                                         |       |                          |
| Curves                                                                               | 9 9                                   | 32 8                                                                                                                 | 7                                     | <u> </u>                               | 7 7 7 7 7                               |       |                          |
|                                                                                      |                                       |                                                                                                                      |                                       |                                        |                                         |       |                          |
| Grades                                                                               |                                       |                                                                                                                      | -9.0                                  |                                        | +7.0 -6.0                               |       |                          |
|                                                                                      |                                       |                                                                                                                      | +7.0 +9.0                             |                                        | +7.0                                    |       |                          |
|                                                                                      |                                       |                                                                                                                      |                                       |                                        |                                         |       |                          |
| (                                                                                    |                                       |                                                                                                                      |                                       |                                        |                                         |       |                          |
| Historic Projects                                                                    |                                       |                                                                                                                      |                                       |                                        |                                         |       |                          |
|                                                                                      |                                       |                                                                                                                      |                                       |                                        |                                         |       |                          |
|                                                                                      |                                       |                                                                                                                      |                                       |                                        |                                         |       |                          |
|                                                                                      |                                       |                                                                                                                      |                                       |                                        |                                         |       |                          |
|                                                                                      |                                       |                                                                                                                      |                                       |                                        |                                         |       |                          |
|                                                                                      |                                       |                                                                                                                      |                                       |                                        |                                         |       |                          |
|                                                                                      |                                       |                                                                                                                      |                                       |                                        |                                         |       |                          |
|                                                                                      |                                       |                                                                                                                      |                                       |                                        | 2006: STP 015-2(7)S                     |       |                          |
|                                                                                      |                                       | 2001: STP 9818( <u>1)</u> S                                                                                          |                                       |                                        | 1998: STP 9709(1)S                      |       |                          |
|                                                                                      |                                       | 1989: HMA 2113                                                                                                       | 199                                   | 4: STP 9427(1)S                        |                                         |       |                          |
|                                                                                      |                                       | 1982: HMA 2326                                                                                                       |                                       | IMA 2628                               | 1988: HMA 2845                          |       |                          |
|                                                                                      | 1980: TQF 015-2(2)S                   | determinista de la constant de la co      | 1981: U                               | hknown                                 | 1979: Unknown 1979: CP 1029             |       |                          |
|                                                                                      |                                       | 1974: Unkr                                                                                                           | own                                   |                                        | eletetetetetetetetetetetetetetetetetete |       |                          |
|                                                                                      | 1933: ST                              | 1974: Unkr<br>1937: ST 1936: ST                                                                                      |                                       | 1937: ST                               | 1975: BP 016-1-7501                     |       |                          |
|                                                                                      |                                       |                                                                                                                      |                                       |                                        |                                         |       |                          |
|                                                                                      |                                       |                                                                                                                      | District 3 - Castleton Garage         |                                        |                                         |       |                          |
| Maintenance Garage                                                                   |                                       |                                                                                                                      | District 3 - Castleton Garage         |                                        |                                         |       |                          |
|                                                                                      |                                       |                                                                                                                      |                                       |                                        |                                         |       |                          |
| Speed Zone                                                                           |                                       | 1200 1200 1200<br>40 35 40                                                                                           | <b>_</b>                              |                                        |                                         |       |                          |
|                                                                                      |                                       |                                                                                                                      |                                       |                                        |                                         |       |                          |
| Functional Class                                                                     |                                       |                                                                                                                      | 4                                     |                                        |                                         |       |                          |
|                                                                                      |                                       |                                                                                                                      |                                       |                                        |                                         |       |                          |
| National Highway System                                                              |                                       |                                                                                                                      |                                       |                                        |                                         |       |                          |
|                                                                                      |                                       |                                                                                                                      |                                       |                                        |                                         |       |                          |
| Limited Access Highway                                                               |                                       |                                                                                                                      |                                       |                                        |                                         |       |                          |
|                                                                                      |                                       |                                                                                                                      |                                       |                                        |                                         |       |                          |
| Traffic Counters                                                                     |                                       | ф<br>120                                                                                                             | ¢                                     |                                        |                                         |       |                          |
|                                                                                      | R                                     | 130 R1                                                                                                               | 29                                    |                                        |                                         |       |                          |
| Customer Service Level                                                               |                                       |                                                                                                                      | Regional Corridor                     |                                        |                                         |       |                          |
|                                                                                      |                                       |                                                                                                                      |                                       |                                        |                                         |       |                          |
| (                                                                                    | 2500                                  |                                                                                                                      | 1100                                  |                                        | 1900                                    |       |                          |
| 2016                                                                                 | 2500                                  | <b>→</b>                                                                                                             | 1100                                  | **                                     | 1900                                    |       |                          |
| 2015                                                                                 | •                                     | ₩                                                                                                                    |                                       | →                                      |                                         |       |                          |
| AADT Counts 2014                                                                     | < 2500                                | ₩                                                                                                                    | 1100                                  | ₩                                      | 1900                                    |       |                          |
| 2013                                                                                 | 400                                   | ┝───                                                                                                                 | 1100                                  | →                                      | 1900                                    |       |                          |
| 2012                                                                                 | ₹2400                                 | ┝────                                                                                                                | 1100                                  |                                        | 1900                                    |       |                          |
| <u></u>                                                                              |                                       |                                                                                                                      |                                       |                                        |                                         |       |                          |
|                                                                                      |                                       |                                                                                                                      |                                       |                                        |                                         |       |                          |
| 2016                                                                                 |                                       |                                                                                                                      |                                       |                                        |                                         |       |                          |
| 2015                                                                                 | ₽                                     |                                                                                                                      |                                       |                                        |                                         |       |                          |
| Crash Locations 2014                                                                 |                                       |                                                                                                                      |                                       |                                        |                                         |       |                          |
| 2013                                                                                 |                                       |                                                                                                                      |                                       |                                        |                                         |       |                          |
| 2012                                                                                 |                                       |                                                                                                                      |                                       |                                        |                                         |       |                          |
|                                                                                      |                                       |                                                                                                                      |                                       |                                        |                                         |       |                          |
| Historic Project                                                                     |                                       | Functional Class                                                                                                     | Curves Road Widt                      |                                        | Mileage by Functional Cl                |       | Mileage by Town By Sheet |
| Unknown Bituminous Concre                                                            |                                       | tate 3 - Principal 5 - Major (                                                                                       | (degrees) → Right                     | Fatal Property Damage Only             | 015-2 4 - Minor Arterial                | 5.093 | WELLS - V030-1126        |
| Retreatment     Bituminous Macad       Resurface     Cold Plane and                  | am Glavel 2- Other                    |                                                                                                                      |                                       |                                        |                                         |       |                          |
| Bituminous Mix Bituminous Concre                                                     | ete Reclaimed Base and Expresso       | vays                                                                                                                 | Grades (counter ID)                   | High Crash Locations (HCL's)           |                                         |       |                          |
| Skinny Mix Concrete                                                                  |                                       | Speed Zones                                                                                                          | (nercent) grade up                    | HCL No. 201 - 300<br>1 - 100 301 - 400 |                                         |       |                          |
| l ⊡⊡ Bituminous Seal  Gravel                                                         | SPEED SPEED<br>LIMIT LIMIT            | speed speed speed speed speed speed limit limit 1 limit 35 40 45 50 55 60 65                                         | grade down                            |                                        |                                         |       |                          |