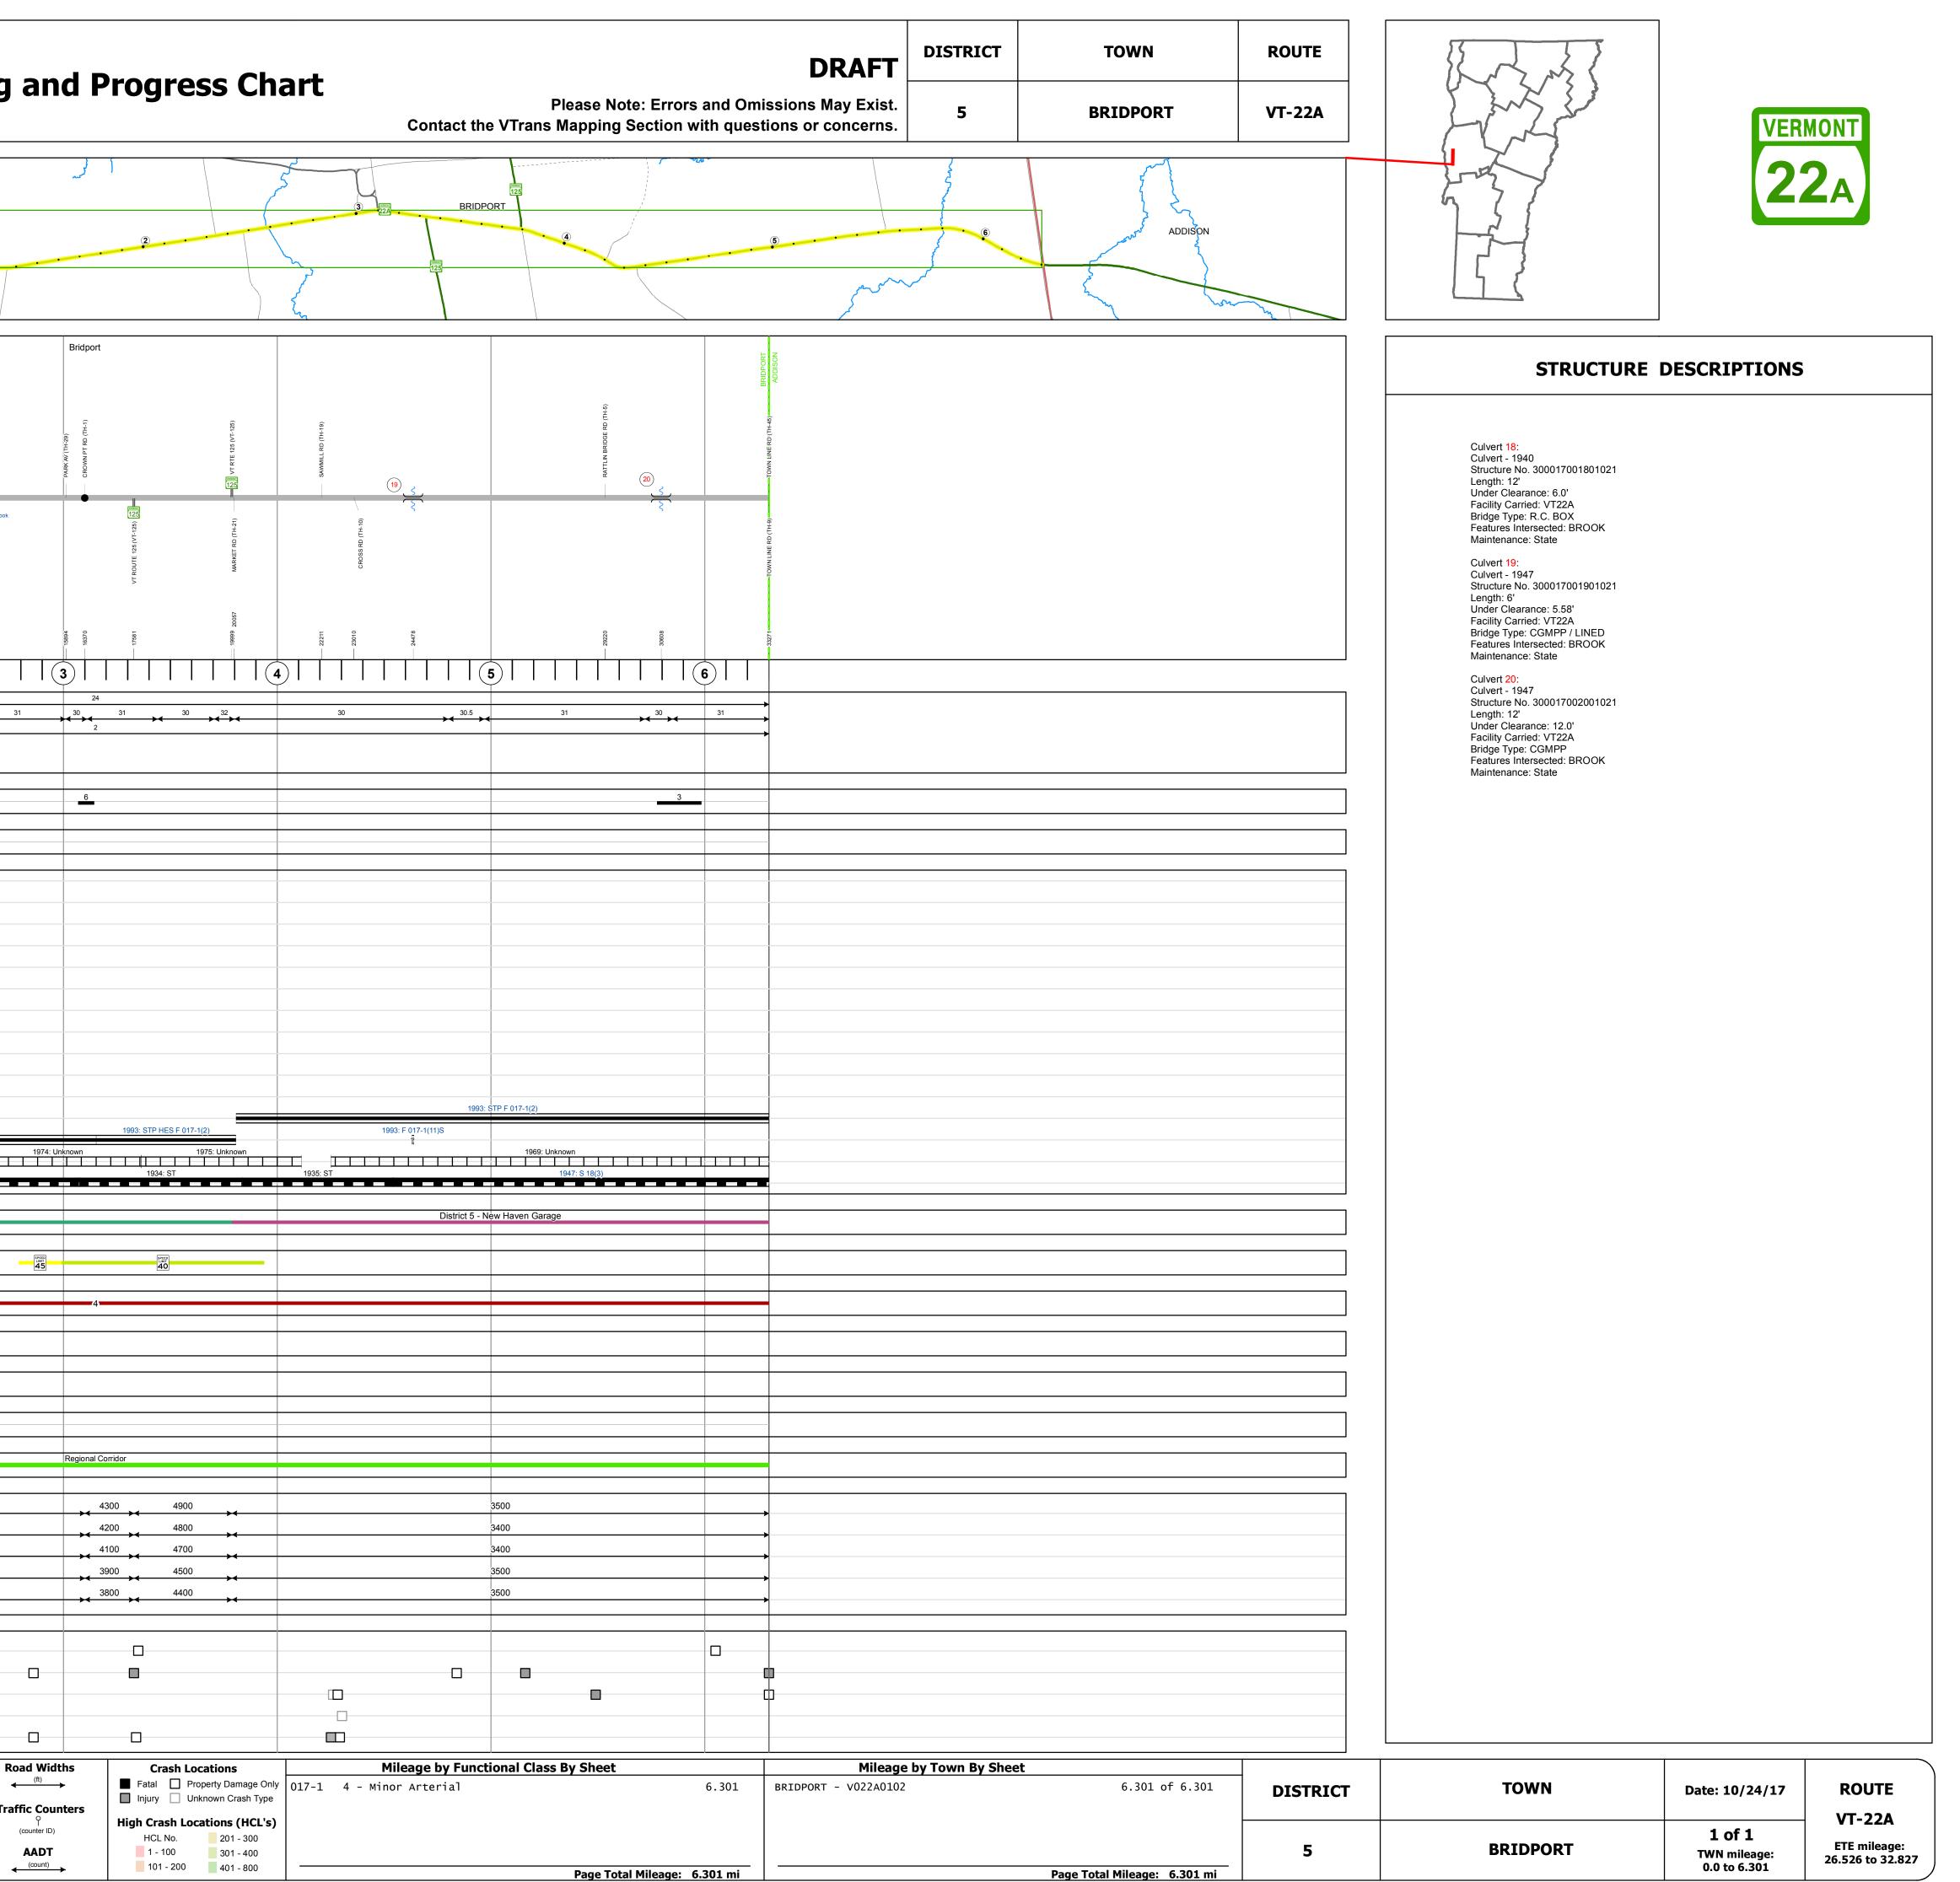

## **Route Log and Progress Chart**

| Base Map                                                                                                       |                                         |                                                                         |                                                |
|----------------------------------------------------------------------------------------------------------------|-----------------------------------------|-------------------------------------------------------------------------|------------------------------------------------|
|                                                                                                                | SHOREHAM                                |                                                                         | •                                              |
| z⊳                                                                                                             |                                         |                                                                         | 1                                              |
| 1 in = 2,000 feet                                                                                              |                                         |                                                                         |                                                |
| Stick Diagram                                                                                                  | 0RT                                     |                                                                         |                                                |
| Town Center     Intersecting State Routes (excl.     ramps/approaches)     Other Intersecting Highways, Ramps, | RAID PON                                |                                                                         |                                                |
| Approaches                                                                                                     | р<br>Ц. 4.42)                           |                                                                         | 6                                              |
| Primary Structures                                                                                             | N CREAM HILL RD (TH-42)                 |                                                                         | SHORT ST (TH-39)                               |
| Divided State Highway<br>State Highway                                                                         | ů<br>z                                  |                                                                         |                                                |
| Divided Town Highway     Town Highway     Streams (Hydraulic Structure)                                        |                                         | RD (TH:31)                                                              |                                                |
| <ul> <li>Town Boundary</li> <li> Village/UC Boundaries</li> <li> District Boundaries</li> </ul>                |                                         | HEMENWAY RD                                                             | ORCHARD DR (TH-30)                             |
| <ul> <li>- • - State/Town Highway Change</li> <li> Divided Highway Limits</li> </ul>                           |                                         | ΞΞ.ΞΞΞΞΞΞΞΞ                                                             | ō                                              |
| Ghost Section Boundary<br>Federal Urban Area Limits                                                            | 0 ut                                    | 7151                                                                    | 12370<br>13060<br>13644<br>15894               |
| Scale: 1 INCH = 2000 FEET                                                                                      |                                         |                                                                         |                                                |
| Travellane                                                                                                     |                                         |                                                                         |                                                |
| Road Widths Lane Count                                                                                         | <                                       | 32 30                                                                   | 31                                             |
| Base<br>Subbase                                                                                                |                                         |                                                                         |                                                |
| Curves                                                                                                         | 6                                       | 5 4                                                                     |                                                |
| Grades                                                                                                         | -7.0A -3.5<br>+6.2                      |                                                                         |                                                |
|                                                                                                                |                                         |                                                                         |                                                |
| (                                                                                                              |                                         |                                                                         |                                                |
|                                                                                                                |                                         |                                                                         |                                                |
|                                                                                                                |                                         |                                                                         |                                                |
|                                                                                                                |                                         |                                                                         |                                                |
| Historic Projects                                                                                              |                                         |                                                                         |                                                |
|                                                                                                                |                                         |                                                                         |                                                |
|                                                                                                                |                                         | 1993: STP F 017-1( <u>2)</u>                                            |                                                |
|                                                                                                                | 1975: Unknown                           |                                                                         | 1974: Unkn                                     |
|                                                                                                                |                                         | 1940: FAS 18-B(1)                                                       |                                                |
| Maintenance Garage                                                                                             |                                         | District 5 - Middlebu                                                   | ry Garage                                      |
| <b>Speed Zone</b>                                                                                              |                                         |                                                                         |                                                |
| Functional Class                                                                                               |                                         |                                                                         |                                                |
| National Highway System                                                                                        | 1                                       |                                                                         |                                                |
| Limited Access Highway                                                                                         |                                         |                                                                         |                                                |
| Traffic Counters                                                                                               | A114                                    |                                                                         |                                                |
| Customer Service Level                                                                                         |                                         |                                                                         | R                                              |
|                                                                                                                |                                         | 3800                                                                    |                                                |
| 2016                                                                                                           |                                         | 3700                                                                    |                                                |
| AADT Counts 2014                                                                                               |                                         | 3700 3600                                                               |                                                |
| 2013                                                                                                           |                                         | 3600                                                                    |                                                |
|                                                                                                                |                                         |                                                                         |                                                |
| 2016 2015                                                                                                      |                                         |                                                                         |                                                |
| Crash Locations 2014                                                                                           |                                         |                                                                         |                                                |
| 2013<br>2012                                                                                                   |                                         |                                                                         |                                                |
| Historic Project                                                                                               |                                         | Functional Class         Interstate       3 - Principal       5 - Major | Curves Road Width                              |
| Retreatment Bituminous Macad                                                                                   | dam Glaver<br>☐ Plant Mix 2 - 0<br>Free | stem Arterial Collector                                                 | (degrees)<br>Right<br>Traffic Counto           |
| Bituminous Mix<br>Skinny Mix<br>Bituminous Seal<br>Gravel                                                      | Bituminous Concrete                     | Speed Zones                                                             | Grades (counter ID)<br>(percent) grade up AADT |