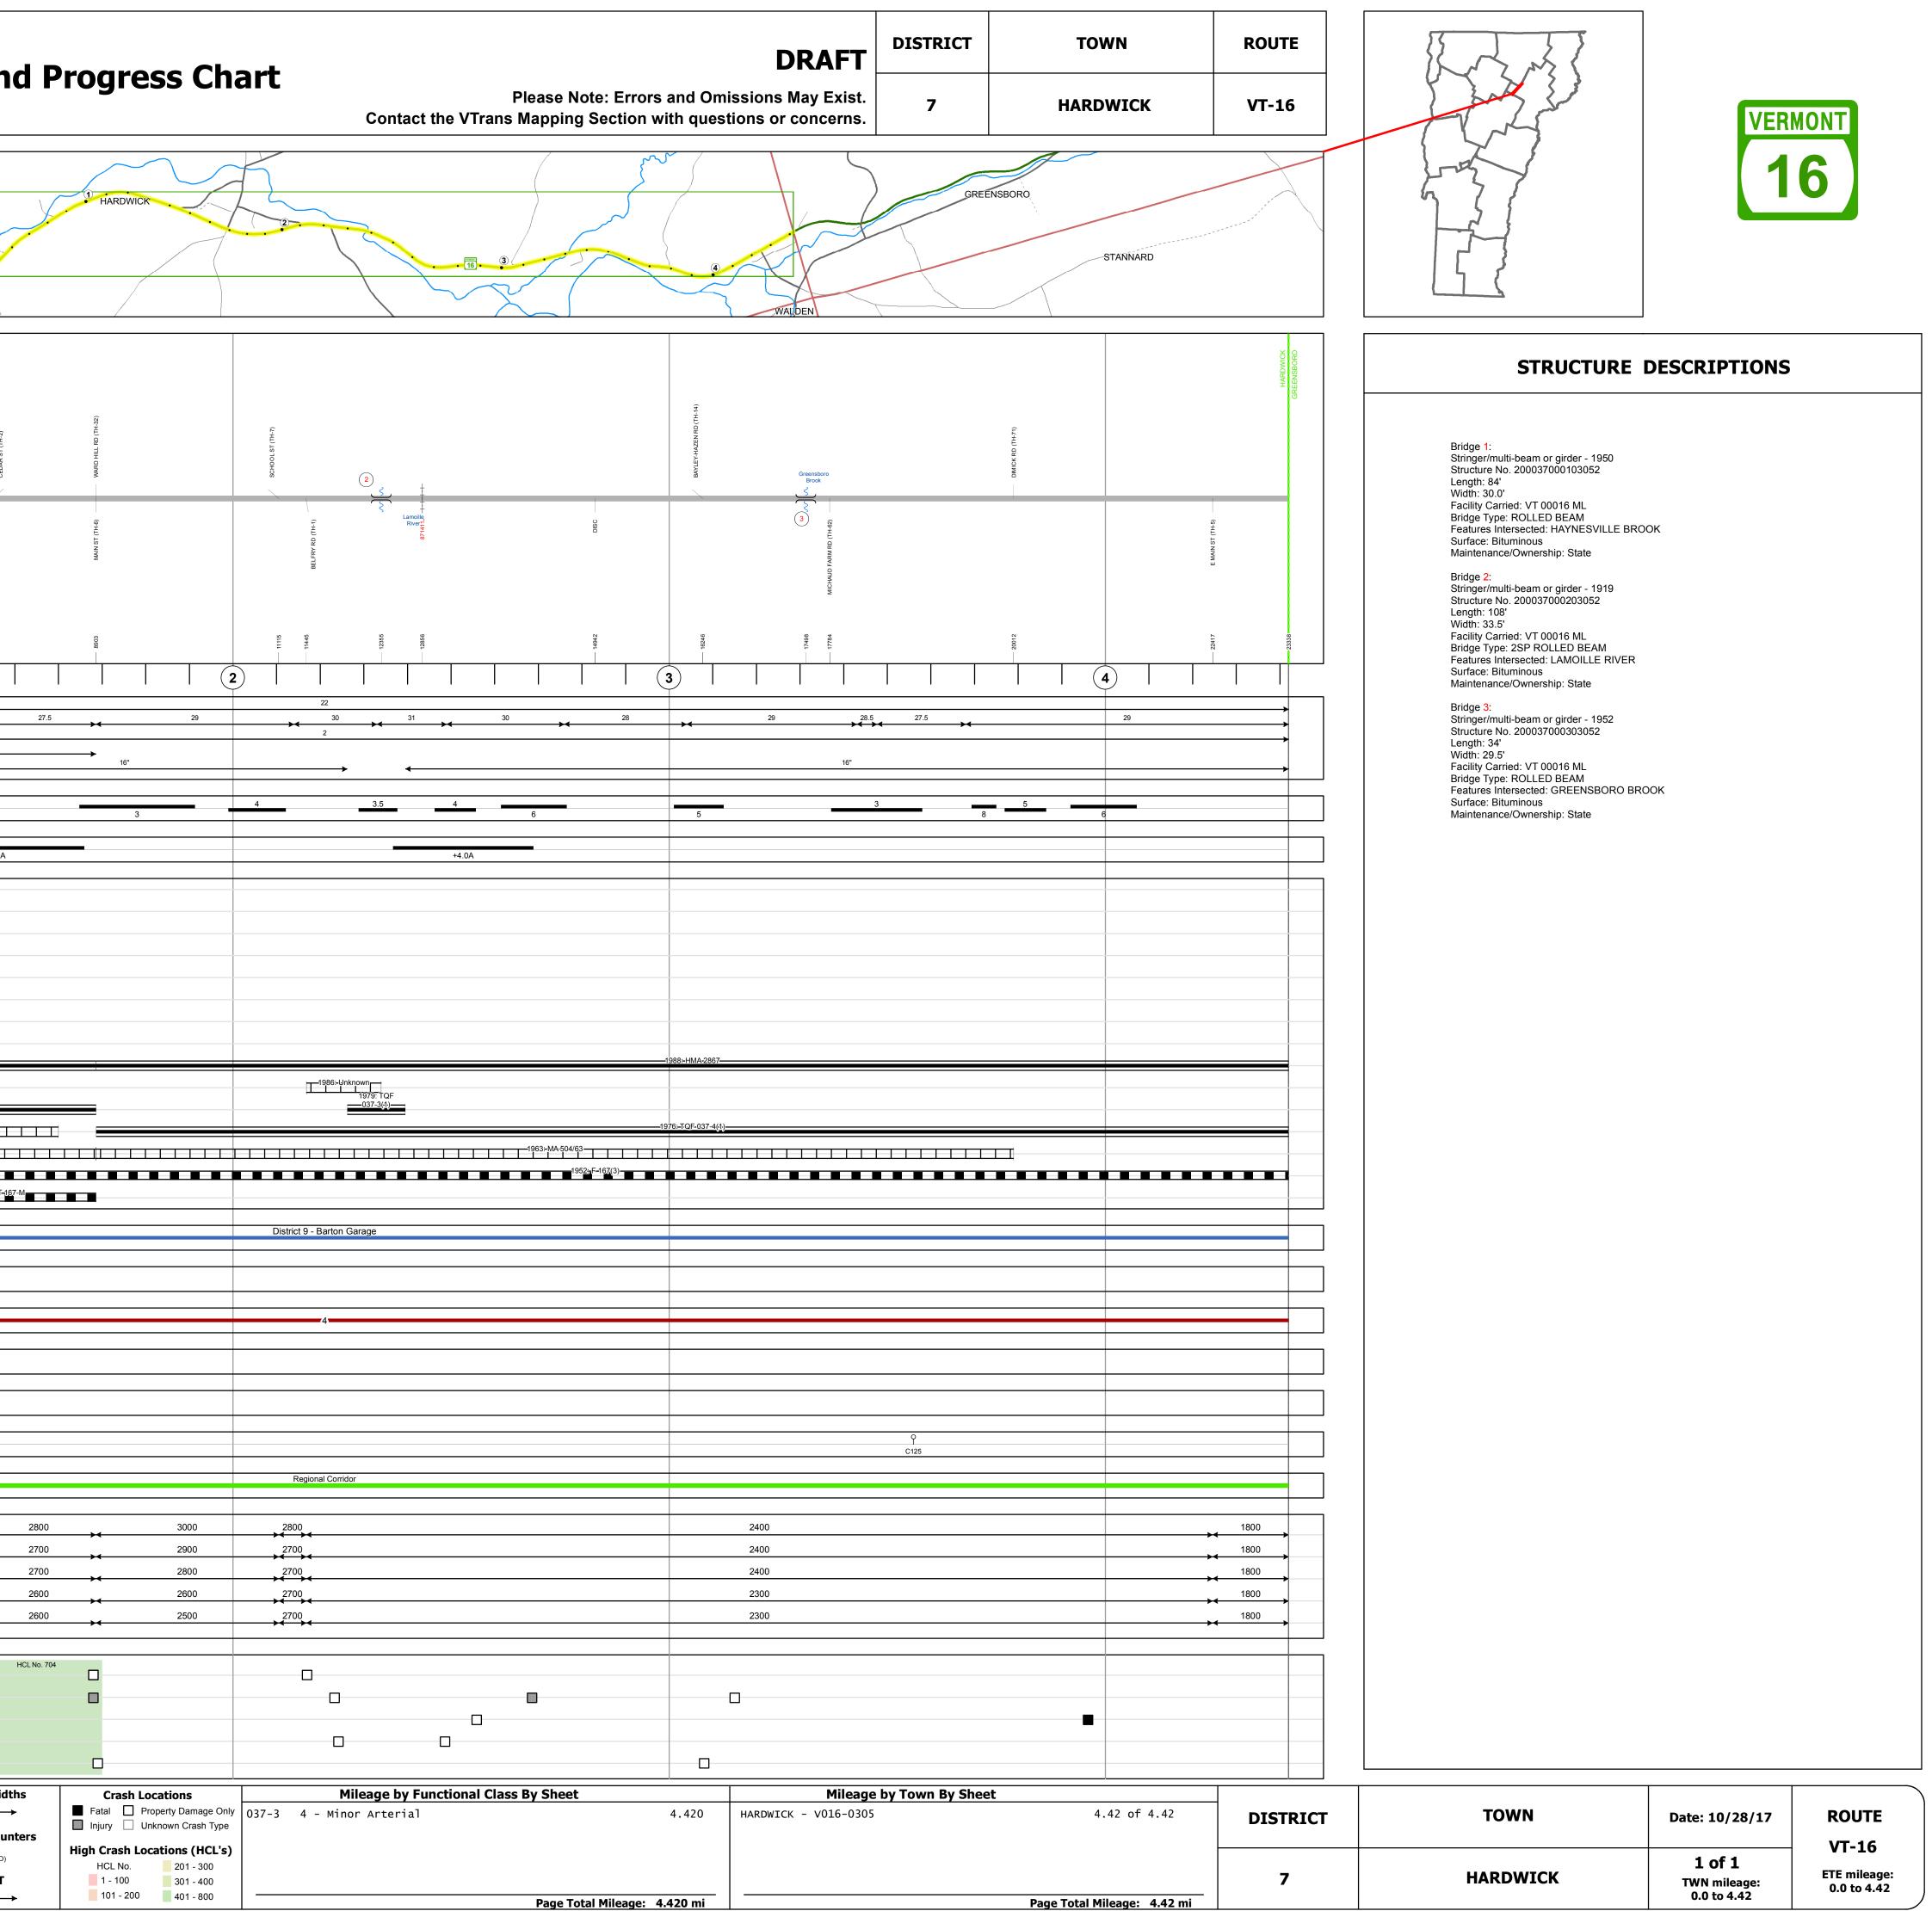

| VTrans                                                                                                                                                                                                                                                                               | Working to Get You Th<br>Vermont Agency of Transportatio              | nere<br>m                                  |                                         | Route L                                                                   | og and                                                                |
|--------------------------------------------------------------------------------------------------------------------------------------------------------------------------------------------------------------------------------------------------------------------------------------|-----------------------------------------------------------------------|--------------------------------------------|-----------------------------------------|---------------------------------------------------------------------------|-----------------------------------------------------------------------|
| Base Map                                                                                                                                                                                                                                                                             |                                                                       |                                            |                                         | 15                                                                        |                                                                       |
| 1 in = 2,000 feet                                                                                                                                                                                                                                                                    | WOODBURY                                                              |                                            |                                         | 3                                                                         |                                                                       |
| <ul> <li>Divided State Highway</li> <li>State Highway</li> <li>Divided Town Highway</li> <li>Town Highway</li> <li>Streams (Hydraulic Structure)</li> <li>Town Boundary</li> <li> Village/UC Boundaries</li> <li> District Boundaries</li> <li> State/Town Highway Change</li> </ul> | GI-LAV-3 SI-JUDON-LA<br>Brook                                         | CATAMOUNT RD (TH-36)<br>PUMPKIN LN (TH-31) | RIVERSIDE FARM LN (TH 30)               |                                                                           | CEDAR ST (TH-2)                                                       |
| Divided Highway Limits      Ghost Section Boundary      Federal Urban Area Limits                                                                                                                                                                                                    |                                                                       |                                            |                                         |                                                                           |                                                                       |
| Scale: 1 INCH = 1000 FEET                                                                                                                                                                                                                                                            |                                                                       | 27 28 28<br>18"                            | 1<br>27<br>3" Bit. Conc.                |                                                                           | 6.5                                                                   |
| Curves                                                                                                                                                                                                                                                                               | 7                                                                     | 7                                          |                                         | 5                                                                         |                                                                       |
| Grades                                                                                                                                                                                                                                                                               |                                                                       |                                            |                                         |                                                                           | +4.9A                                                                 |
|                                                                                                                                                                                                                                                                                      | 1986: F<br>DECK(6)S<br>E<br>1960: MA<br>17/60<br>1950: FAP<br>81-A(2) |                                            | 994:-STP-9438(1)S                       |                                                                           | 1946; ST-167-M                                                        |
| Maintenance Garage                                                                                                                                                                                                                                                                   |                                                                       |                                            |                                         |                                                                           |                                                                       |
| Speed Zone                                                                                                                                                                                                                                                                           |                                                                       |                                            |                                         |                                                                           |                                                                       |
| Functional Class                                                                                                                                                                                                                                                                     |                                                                       |                                            |                                         |                                                                           |                                                                       |
| National Highway System                                                                                                                                                                                                                                                              |                                                                       |                                            |                                         |                                                                           |                                                                       |
| Limited Access Highway                                                                                                                                                                                                                                                               |                                                                       |                                            |                                         |                                                                           |                                                                       |
| Traffic Counters                                                                                                                                                                                                                                                                     |                                                                       |                                            | о<br>С123                               |                                                                           |                                                                       |
| Customer Service Level                                                                                                                                                                                                                                                               |                                                                       |                                            |                                         |                                                                           |                                                                       |
| 2016<br>2015<br>AADT Counts 2014<br>2013<br>2012                                                                                                                                                                                                                                     | <<br>                                                                 | 3100<br>3000<br>3000<br>2900<br>2900       |                                         |                                                                           | >><br>>><br>>><br>>><br>>><br>>>                                      |
| 2016<br>2015<br>2014<br>2013<br>2012                                                                                                                                                                                                                                                 | p<br>p<br>p                                                           |                                            |                                         |                                                                           |                                                                       |
| <ul> <li>☐ Unknown</li> <li>☐ Retreatment</li> <li>☐ Resurface</li> <li>☐ Bituminous Mix</li> <li>☐ Skinny Mix</li> <li>☐ Stiuminous Seal</li> <li>☐ Gravel</li> </ul>                                                                                                               | ete Surface Treated                                                   |                                            | Collector (de<br>6 - Minor<br>Collector | Curves<br>grees) Left<br>Right<br>Grades<br>rcent) grade up<br>grade down | Road Widths<br>← (ft)<br>Traffic Counter<br>♀<br>(counter ID)<br>AADT |

 Indicated plans available - http://vtransmap01.aot.state.vt.us/rp/dpr/Dlwebstore/
 25
 30
 35
 40
 45
 50
 55
 60
 65
 101 - 200
 401 - 800

 For More Information Contact - Vermont Agency of Transportation, Policy, Planning and Intermodal Development Division - Mapping Section, 1 National Life Drive, Montpelier, VT
 05633-5001
 Telephone: 802-828-2600.