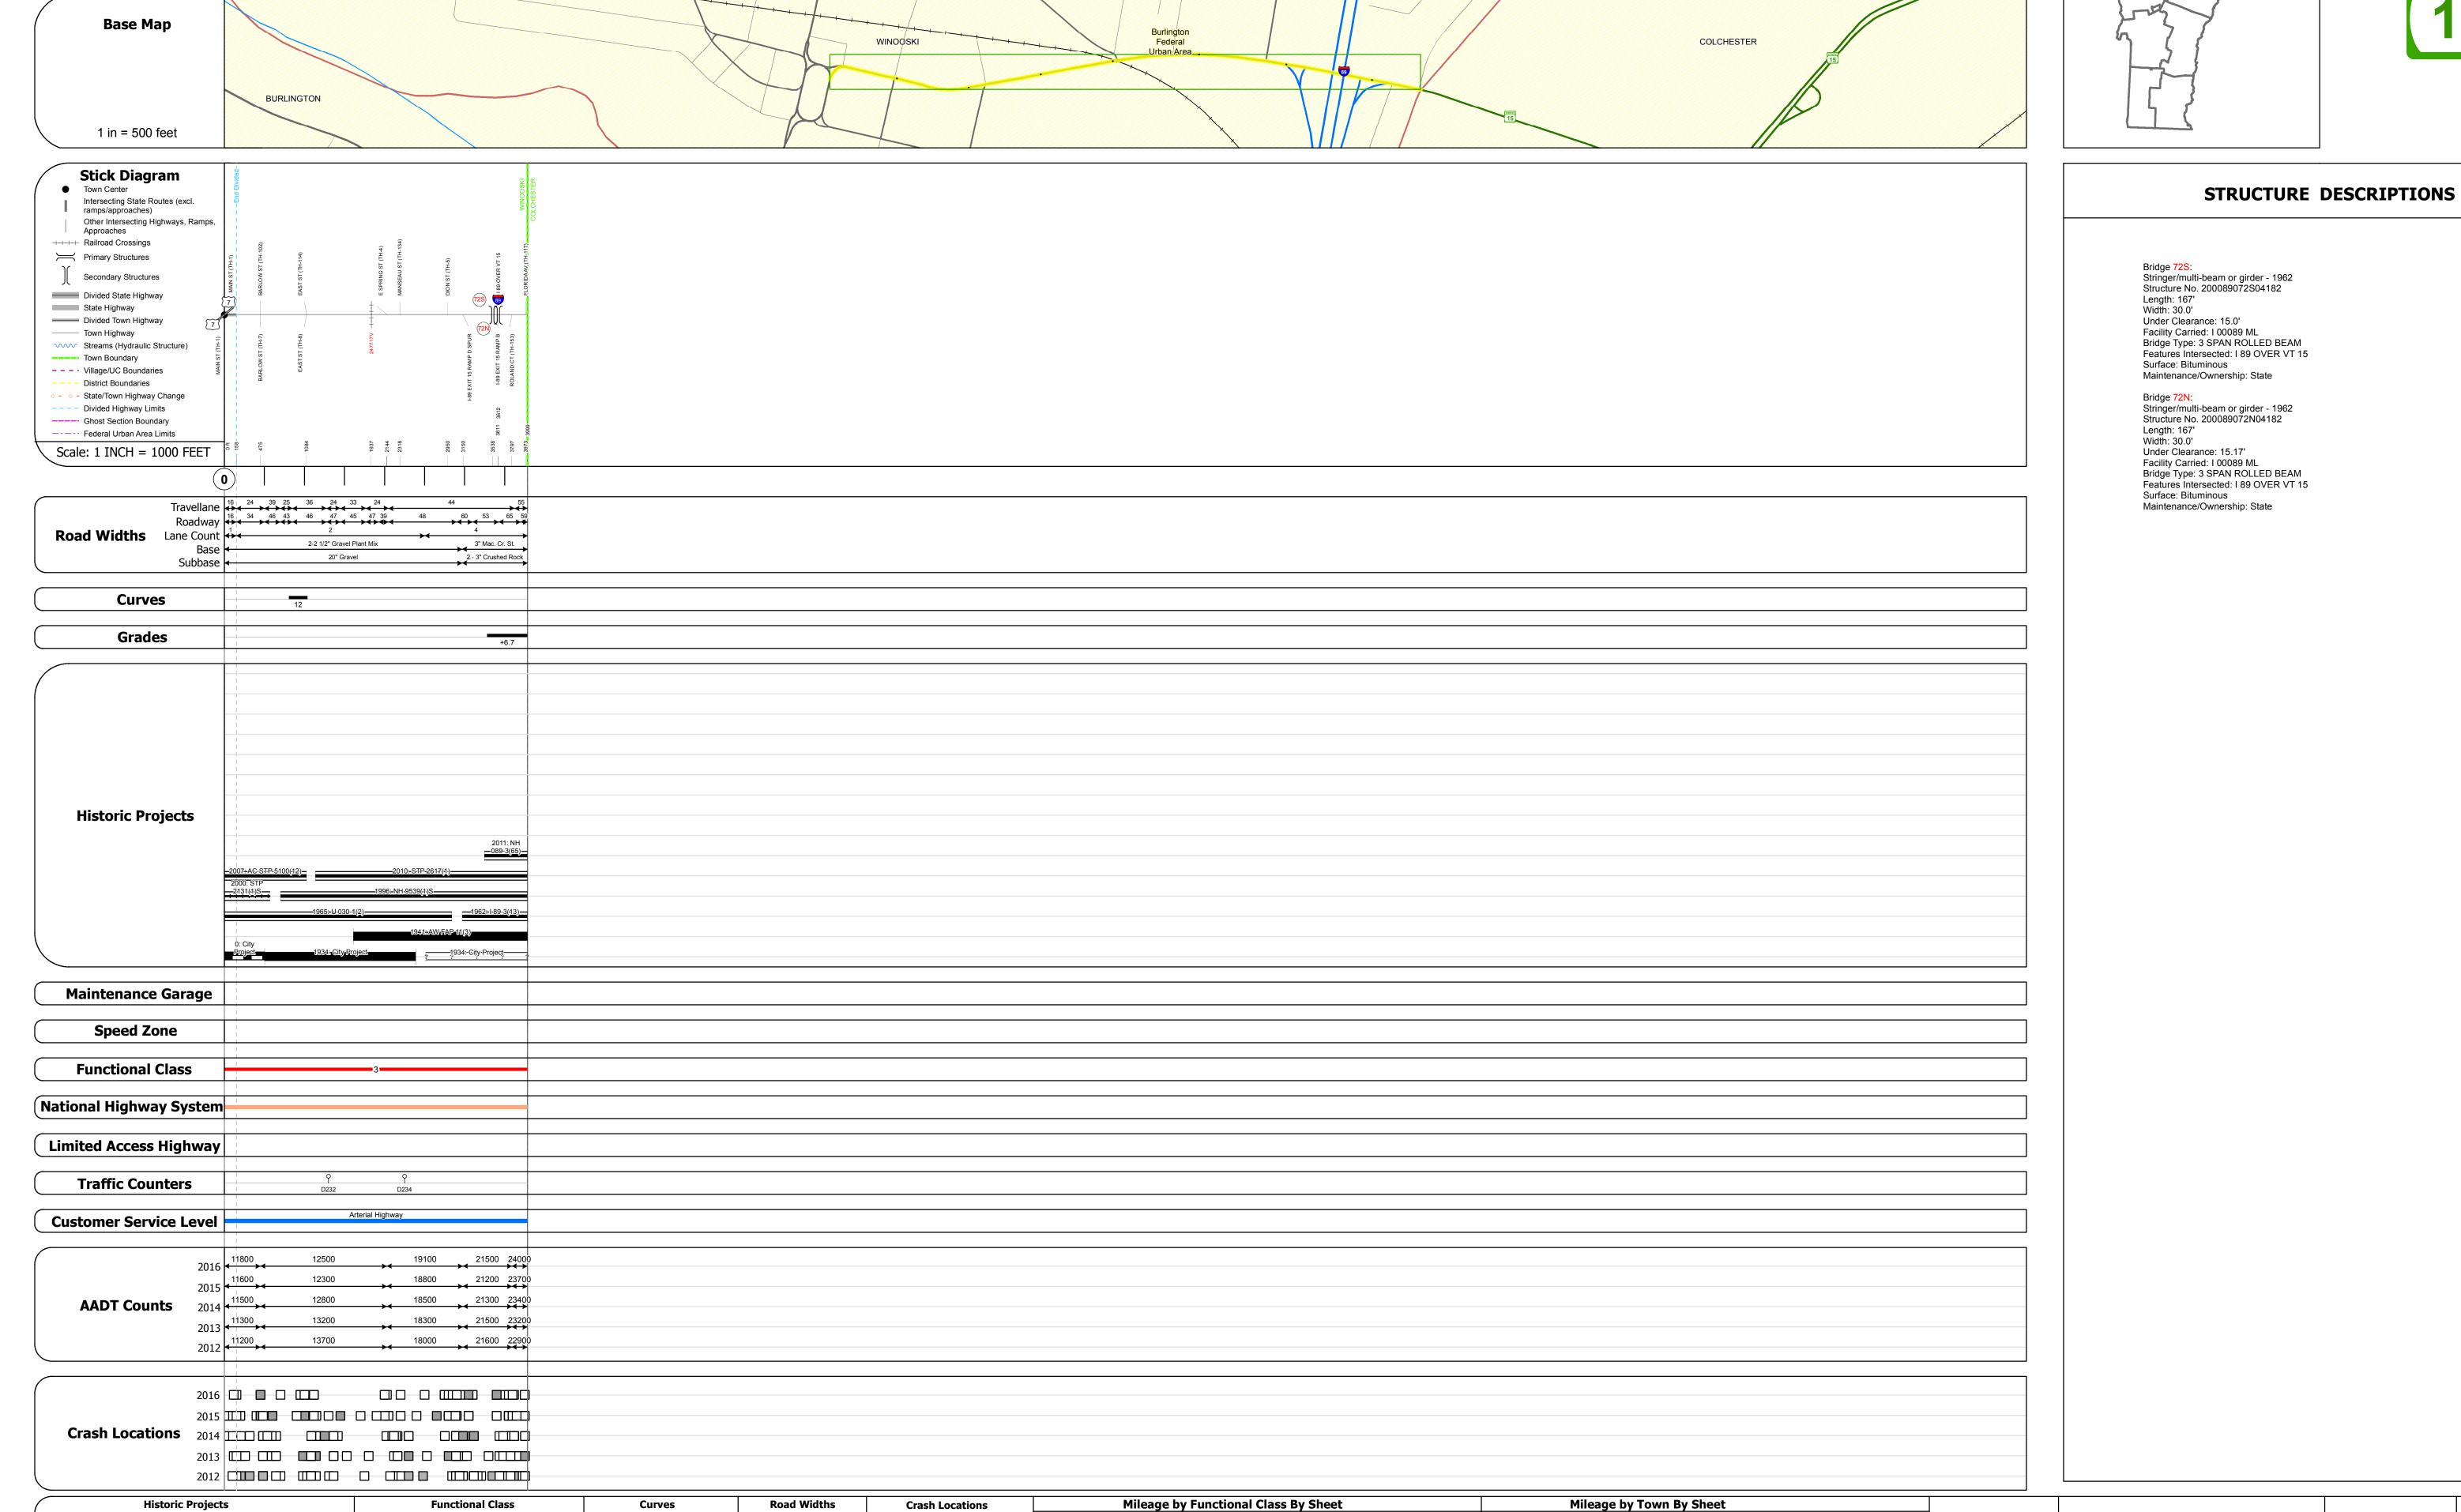

## **Route Log and Progress Chart**

**DRAFT** Please Note: Errors and Omissions May Exist. Contact the VTrans Mapping Section with questions or concerns.

**DISTRICT TOWN ROUTE** VT-15 **WINOOSKI** 

**TOWN** 

**ROUTE** 

VT-15

ETE mileage:

0.0 to 0.757

Date: 10/28/17

■ Fatal □ Property Damage Only 030-1 3 - Other Principal Arterial

■ Injury □ Unknown Crash Type

**High Crash Locations (HCL's)** 

1 - 100 301 - 400

101 - 200 401 - 800

**Traffic Counters** 

0.757 WINOOSKI - V015-0418

0.757 of 0.757

**DISTRICT** 

Unknown
Retreatment
Resurface
Bituminous Macadam
Resurface
Bituminous Mix
Skinny Mix

Bituminous Concrete

Skinny Mix Concrete

Bituminous Seal Cravel