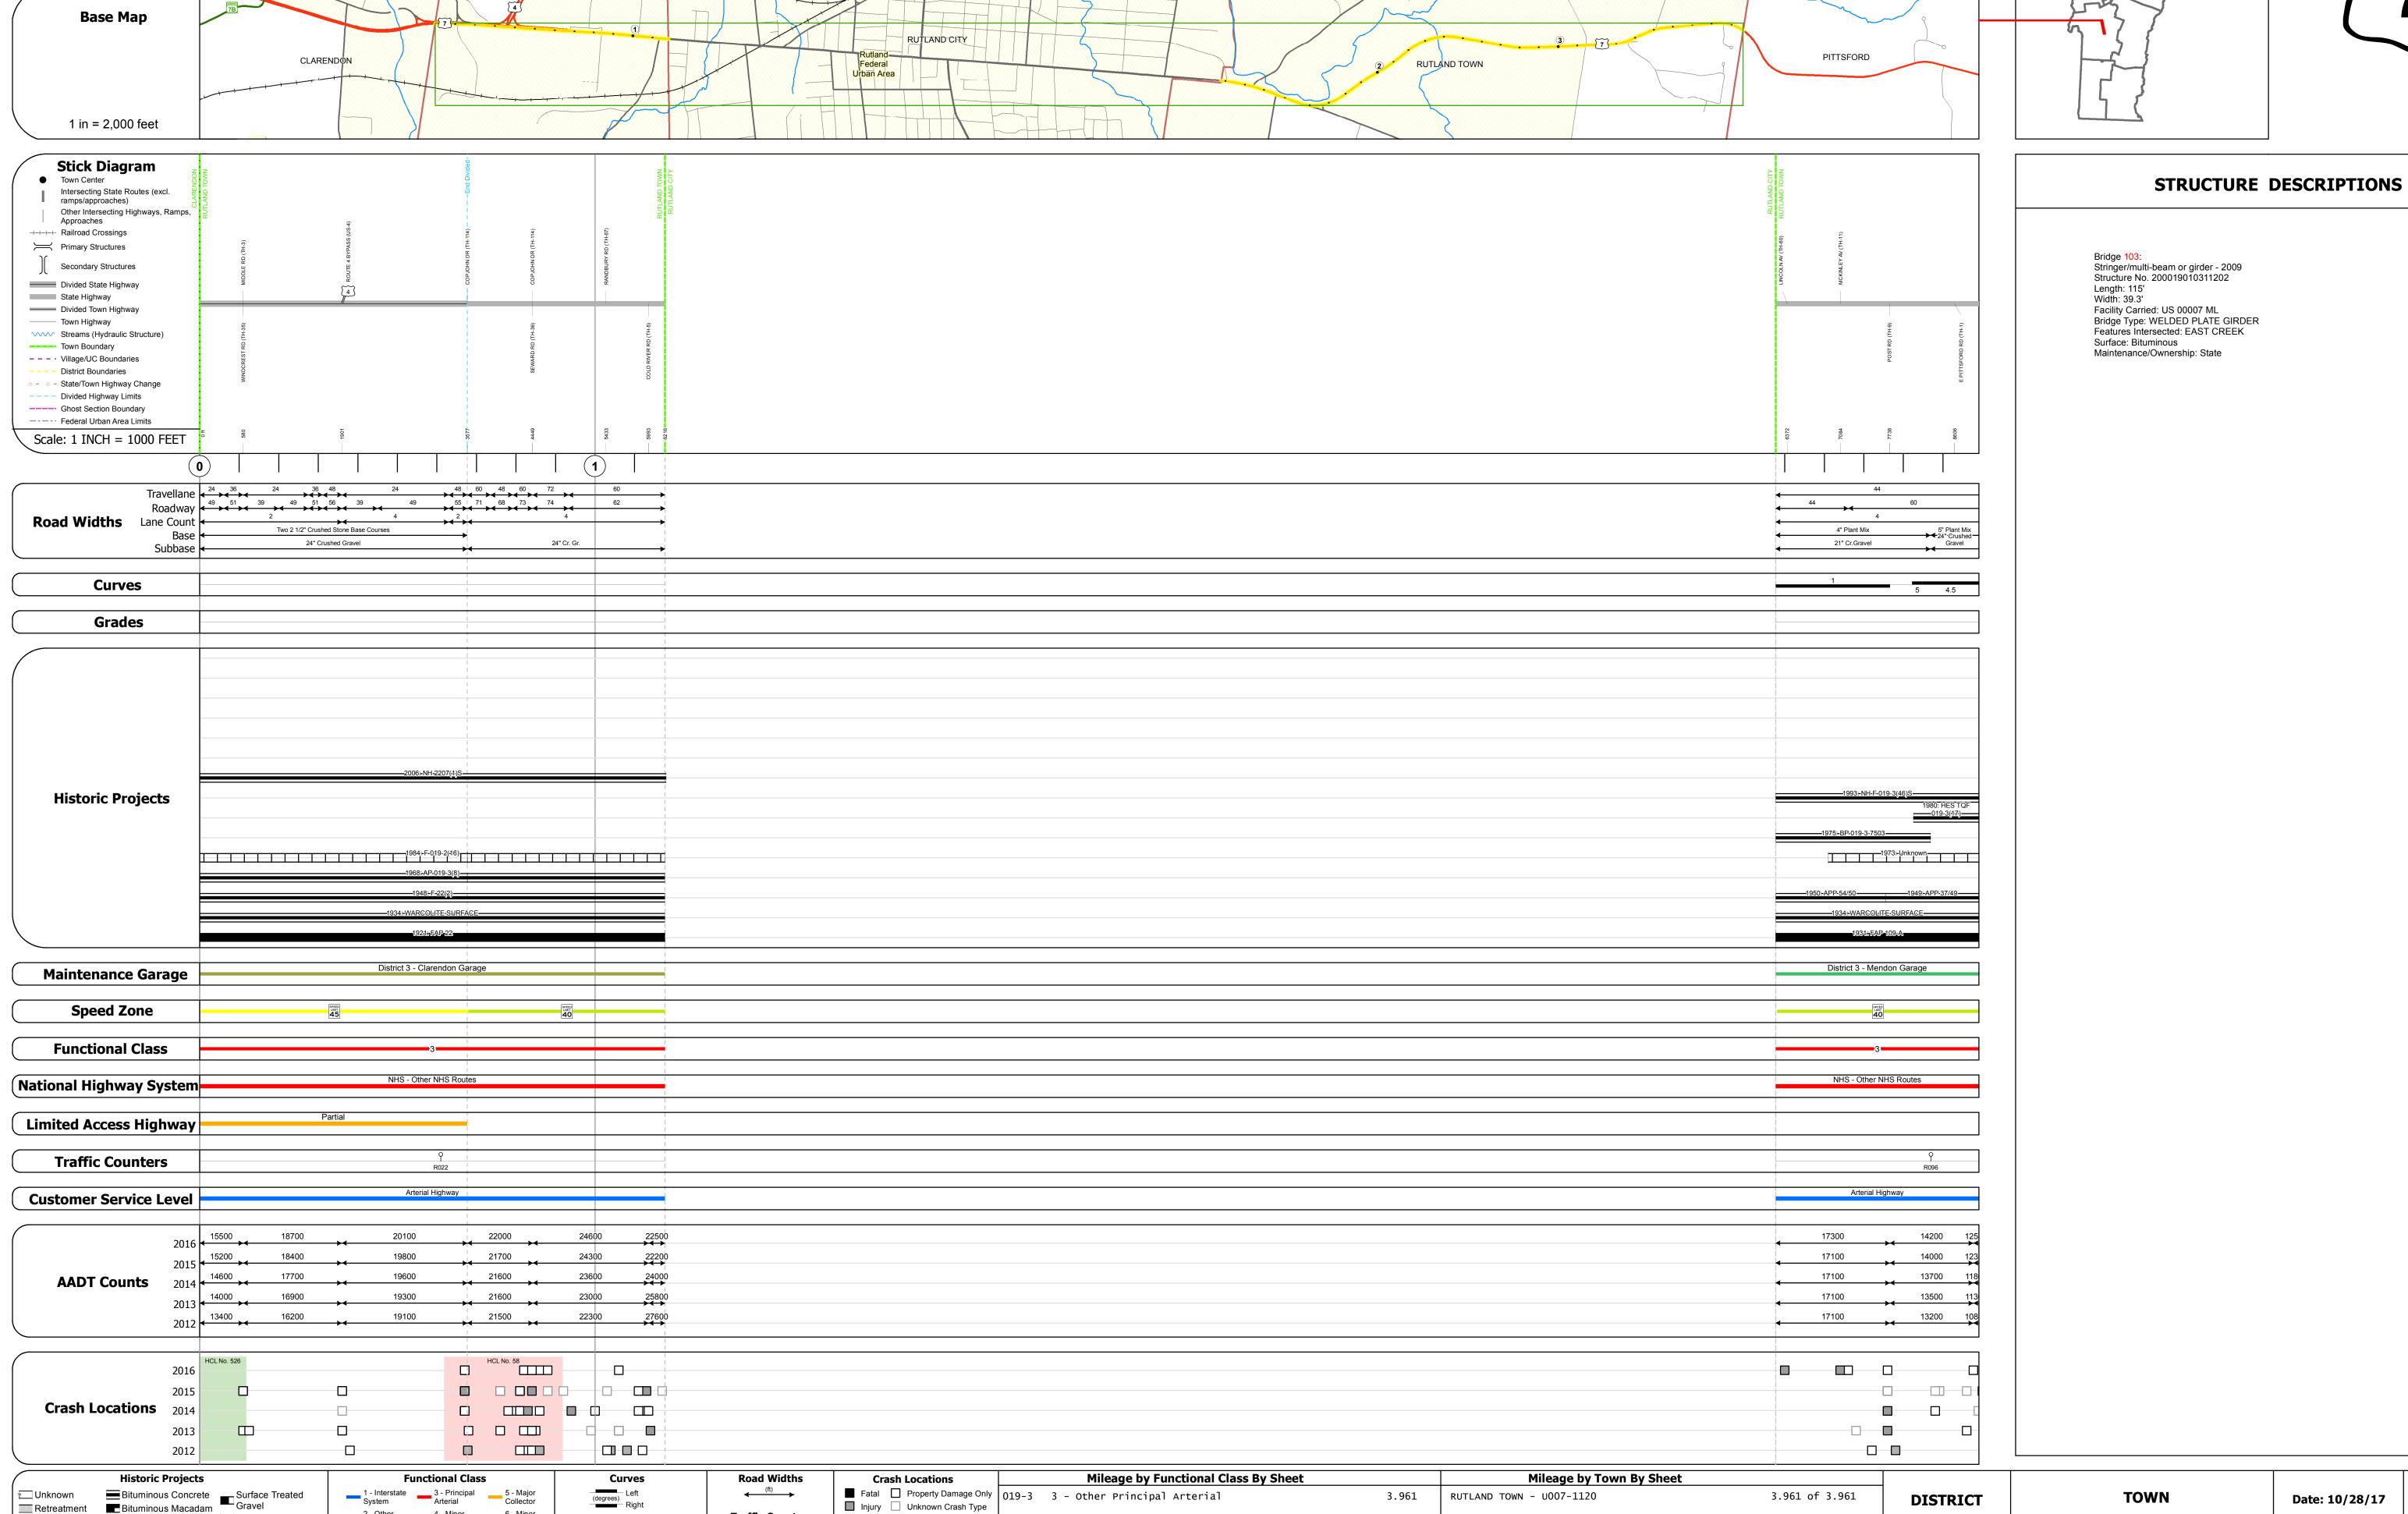

## **Route Log and Progress Chart**

**DRAFT** Please Note: Errors and Omissions May Exist. Contact the VTrans Mapping Section with questions or concerns.

RUTLAND TOWN - U007-1120

Page Total Mileage: 3.961 mi

3.961 of 3.961

Page Total Mileage: 3.961 mi

**DISTRICT** 

**DISTRICT TOWN ROUTE RUTLAND TOWN** US-7

Injury Unknown Crash Type

High Crash Locations (HCL's)

HCL No. 201 - 300

1 - 100 301 - 400

**Traffic Counters** 

Arterial

4 - Minor Arterial

Retreatment Bituminous Macadam

■ Bituminous Mix

Skinny Mix Concrete

⊡∷ Bituminous Seal **L** Gravel

Cold Plane and
Bituminous Concrete
Concrete
Concrete
Concrete