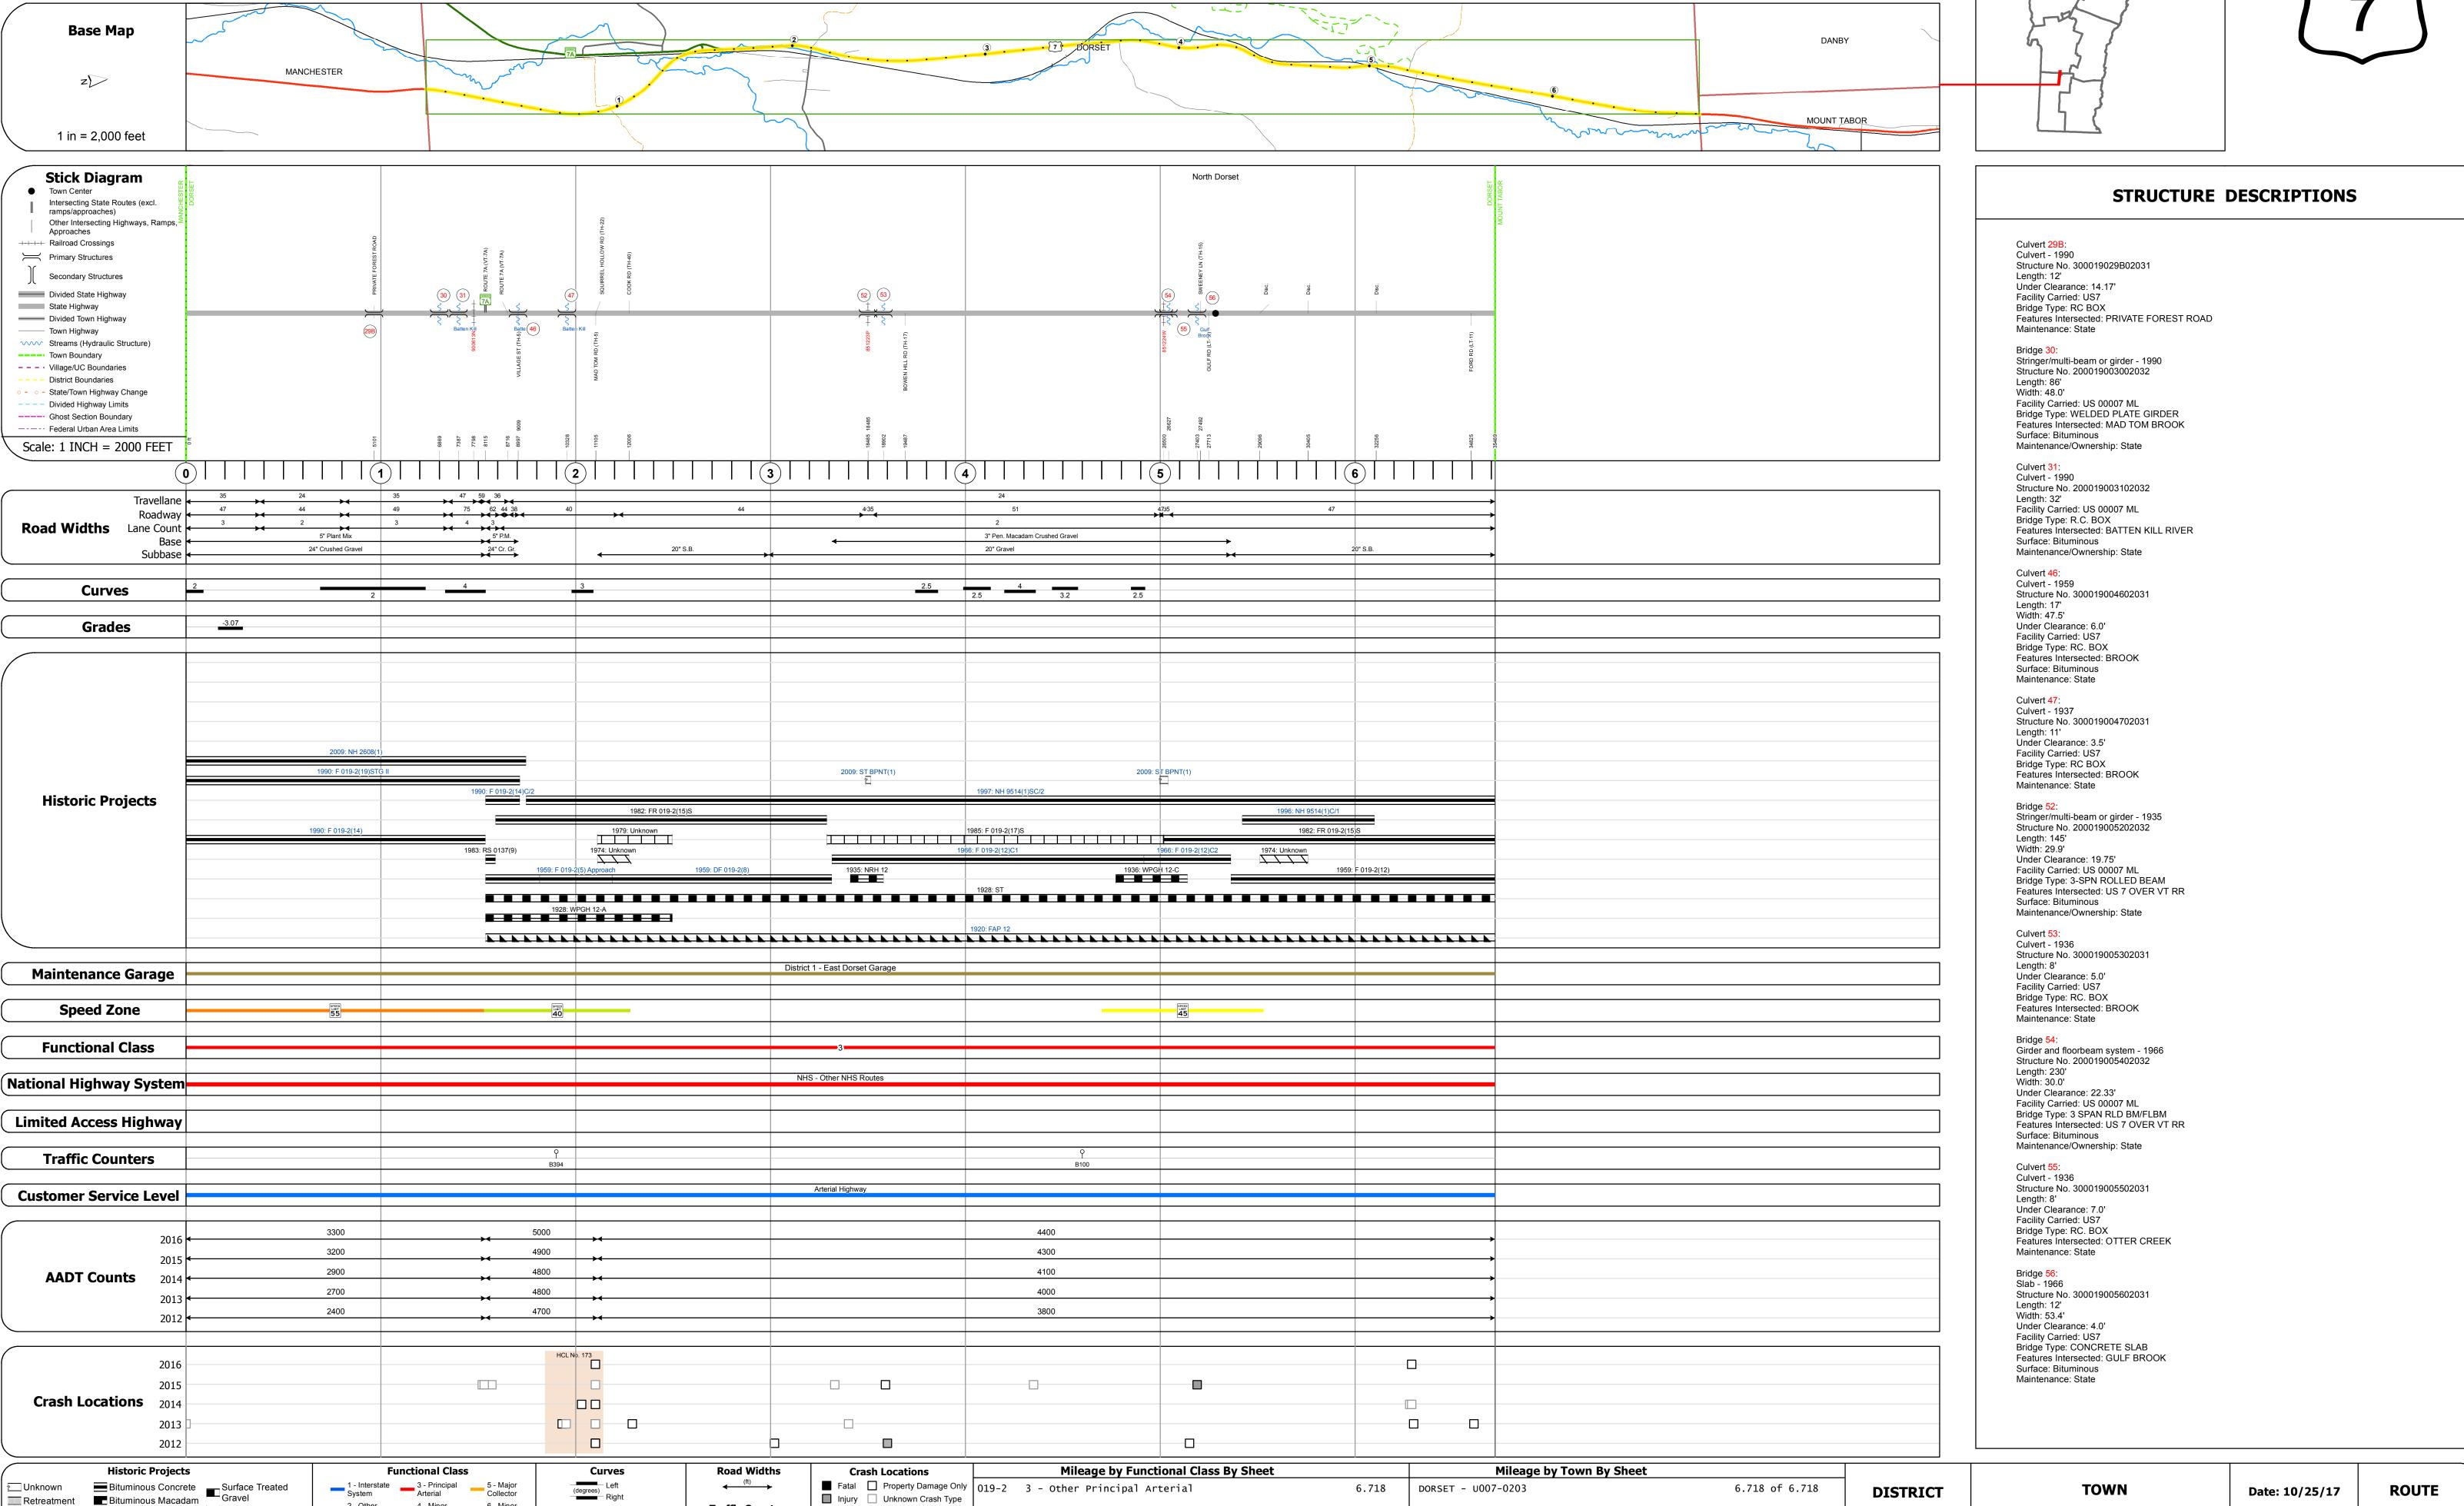

## **Route Log and Progress Chart**

**DRAFT** Please Note: Errors and Omissions May Exist. Contact the VTrans Mapping Section with questions or concerns.

**DISTRICT TOWN ROUTE** US-7 **DORSET** 

Page Total Mileage: 6.718 mi

**US-7** 

ETE mileage:

37.36 to 44.078

1 of 1

TWN mileage:

0.0 to 6.718

**DORSET** 

Page Total Mileage: 6.718 mi

grade up

**Traffic Counters** 

**AADT** 

**High Crash Locations (HCL's)** 

1 - 100 301 - 400

101 - 200 401 - 800

HCL No. 201 - 300

2 - Other Freeways and Arterial

Speed Zones

Cold Plane and
Bituminous Concrete
Concrete
Concrete
Concrete

Resurface

■ Bituminous Mix

Skinny Mix Concrete

Bituminous Seal Gravel