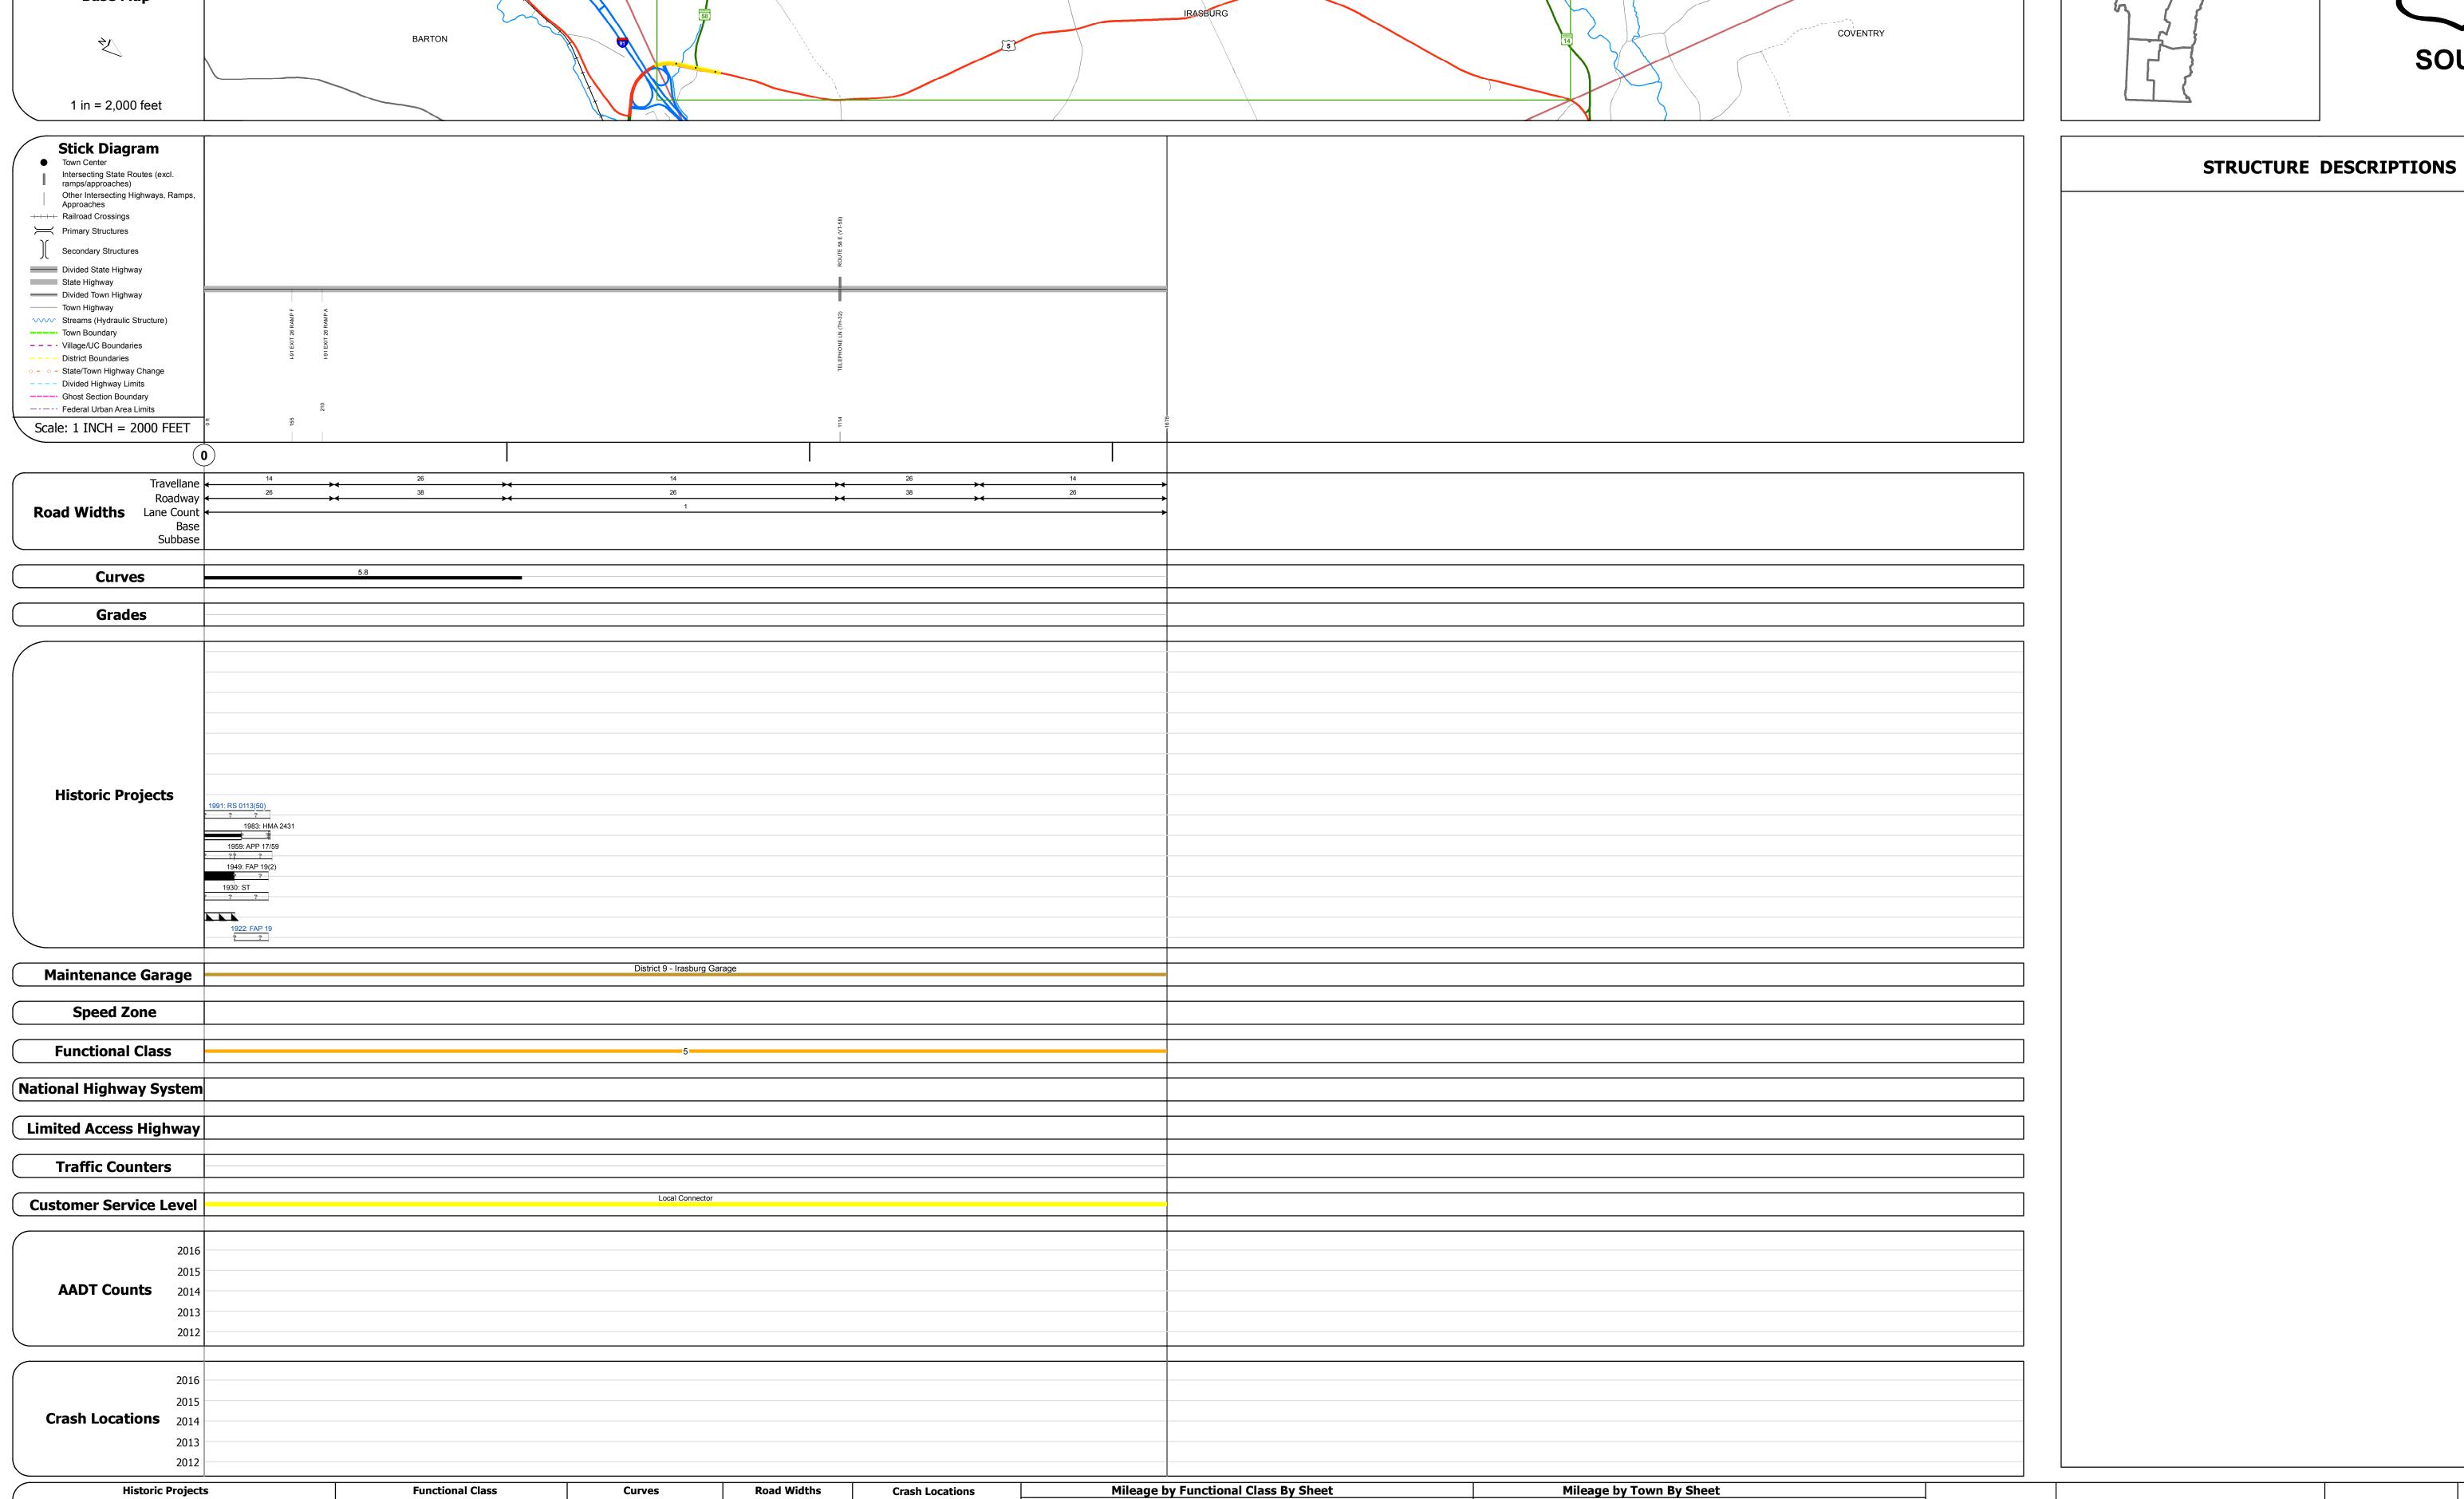

## **Route Log and Progress Chart**

Please Note: Errors and Omissions May Exist.
Contact the VTrans Mapping Section with questions or concerns.

DISTRICT TOWN ROUTE
9 IRASBURG US-5

■ Fatal □ Property Damage Only 0113 5 - Major Collector

Injury Unknown Crash Type

High Crash Locations (HCL's)

1 - 100 301 - 400

**Traffic Counters** 

Unknown
Retreatment
Resurface
Bituminous Macadam
Cold Plane and
Bituminous Concrete
Bituminous Mix
Skinny Mix
Concrete
Concrete

Gravel
Reclaimed Base and
Bituminous Concrete
Bituminous Concrete
Concrete

ःः Bituminous Seal **∑** Gravel

IRASBURG - U005-1011S

Page Total Mileage: 0.318 mi

0.318 of 0.318

**DISTRICT** 

Date: 10/24/17

**ROUTE** 

**TOWN** 

**IRASBURG**