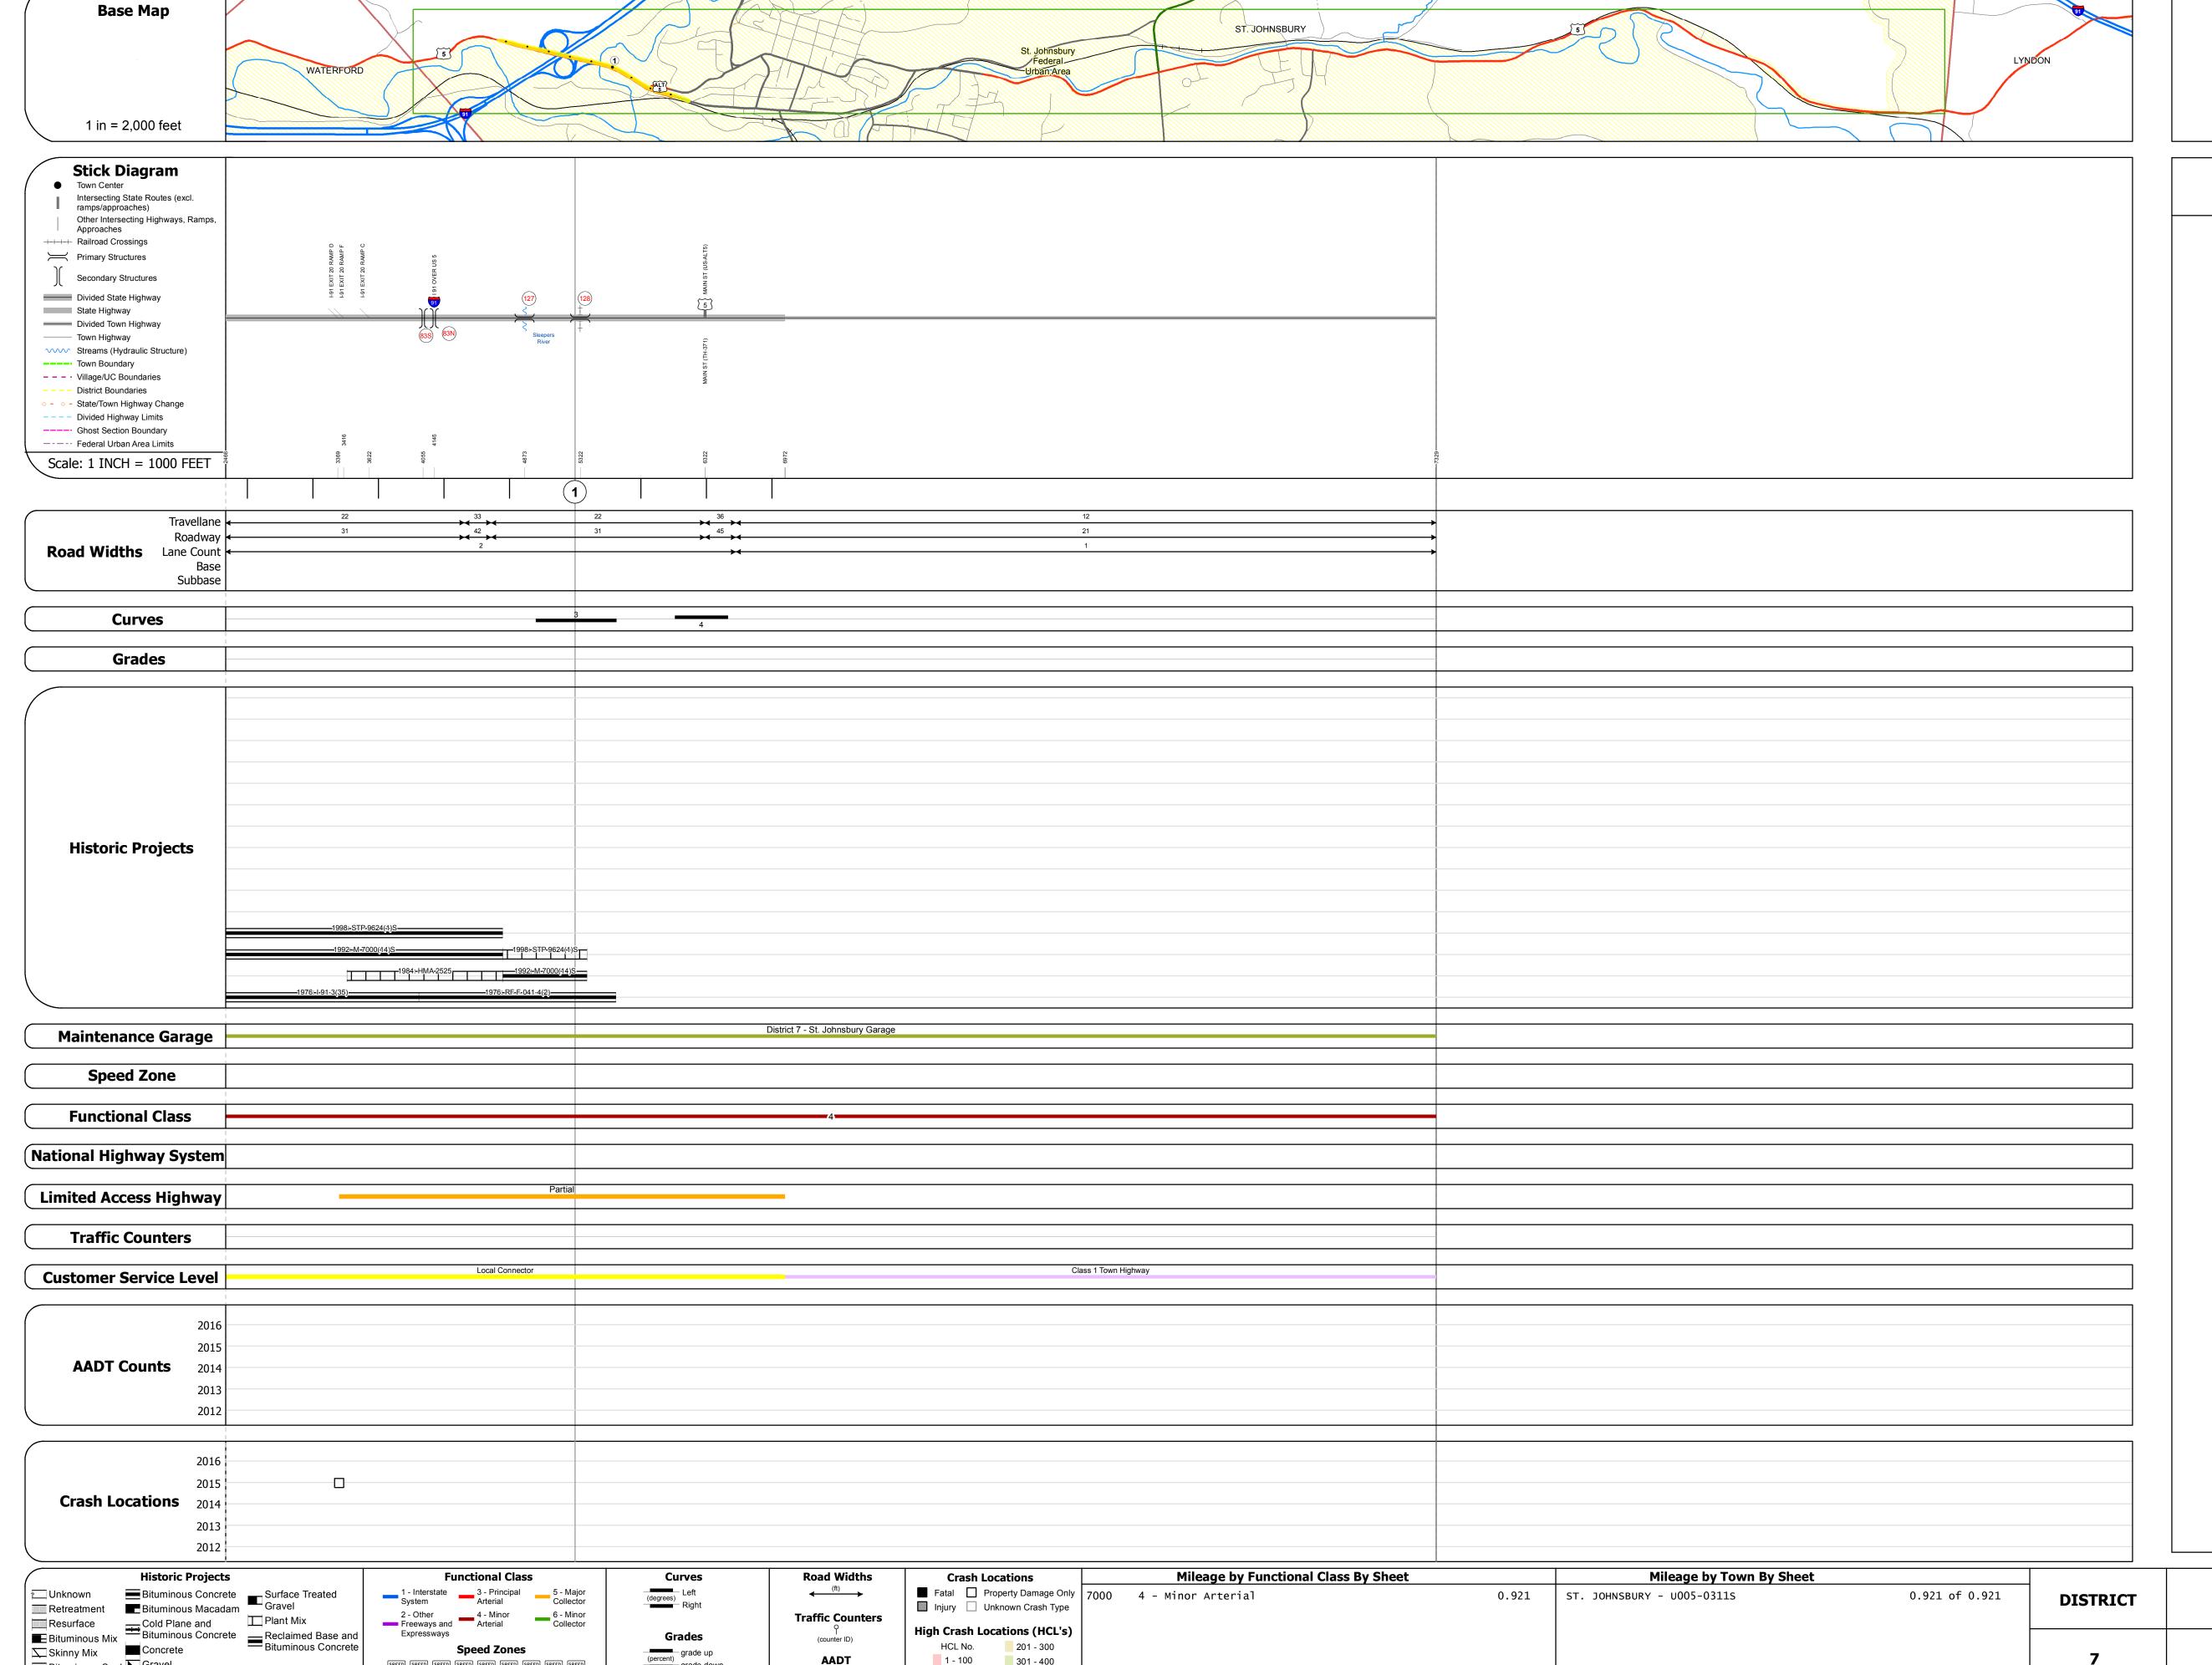

## **Route Log and Progress Chart**

**DRAFT** Please Note: Errors and Omissions May Exist. Contact the VTrans Mapping Section with questions or concerns.

Page Total Mileage: 0.921 mi

**DISTRICT TOWN ROUTE** ST. JOHNSBURY US-5

Page Total Mileage: 0.921 mi

Injury Unknown Crash Type

High Crash Locations (HCL's)

1 - 100 301 - 400

**Traffic Counters** 

| STRUCTURE                                                                                                                                                                                                                                                                             | DESCRIPTIONS |
|---------------------------------------------------------------------------------------------------------------------------------------------------------------------------------------------------------------------------------------------------------------------------------------|--------------|
| Bridge 83S: Stringer/multi-beam or girder - 1978 Structure No. 200091083S03112 Length: 216' Width: 46.5' Under Clearance: 14.42' Facility Carried: I 00091 ML Bridge Type: 2 SP CONT WLD PL GIR Features Intersected: I 91 OVER US 5 Surface: Bituminous Maintenance/Ownership: State |              |
| Bridge 83N: Stringer/multi-beam or girder - 1978 Structure No. 200091083N03112 Length: 216' Width: 46.5' Under Clearance: 14.83' Facility Carried: I 00091 ML Bridge Type: 2 SP CONT WLD PL GIR Features Intersected: I 91 OVER US 5 Surface: Bituminous Maintenance/Ownership: State |              |
| Culvert 127: Culvert - 1975 Structure No. 207000012703112 Length: 42' Facility Carried: US 00005 ML Bridge Type: TWIN CELL RC BOX Features Intersected: SLEEPERS RIVER Maintenance/Ownership: State                                                                                   | t            |
| Culvert 128: Culvert - 1976 Structure No. 207000012803112 Length: 26' Under Clearance: 22.42' Facility Carried: US 00005 ML Bridge Type: MULTI PLT PIPE ARCH Features Intersected: US 5 OVER LVRR Maintenance/Ownership: State                                                        |              |
|                                                                                                                                                                                                                                                                                       |              |
|                                                                                                                                                                                                                                                                                       |              |
|                                                                                                                                                                                                                                                                                       |              |
|                                                                                                                                                                                                                                                                                       |              |

⊞ Bituminous Seal Gravel