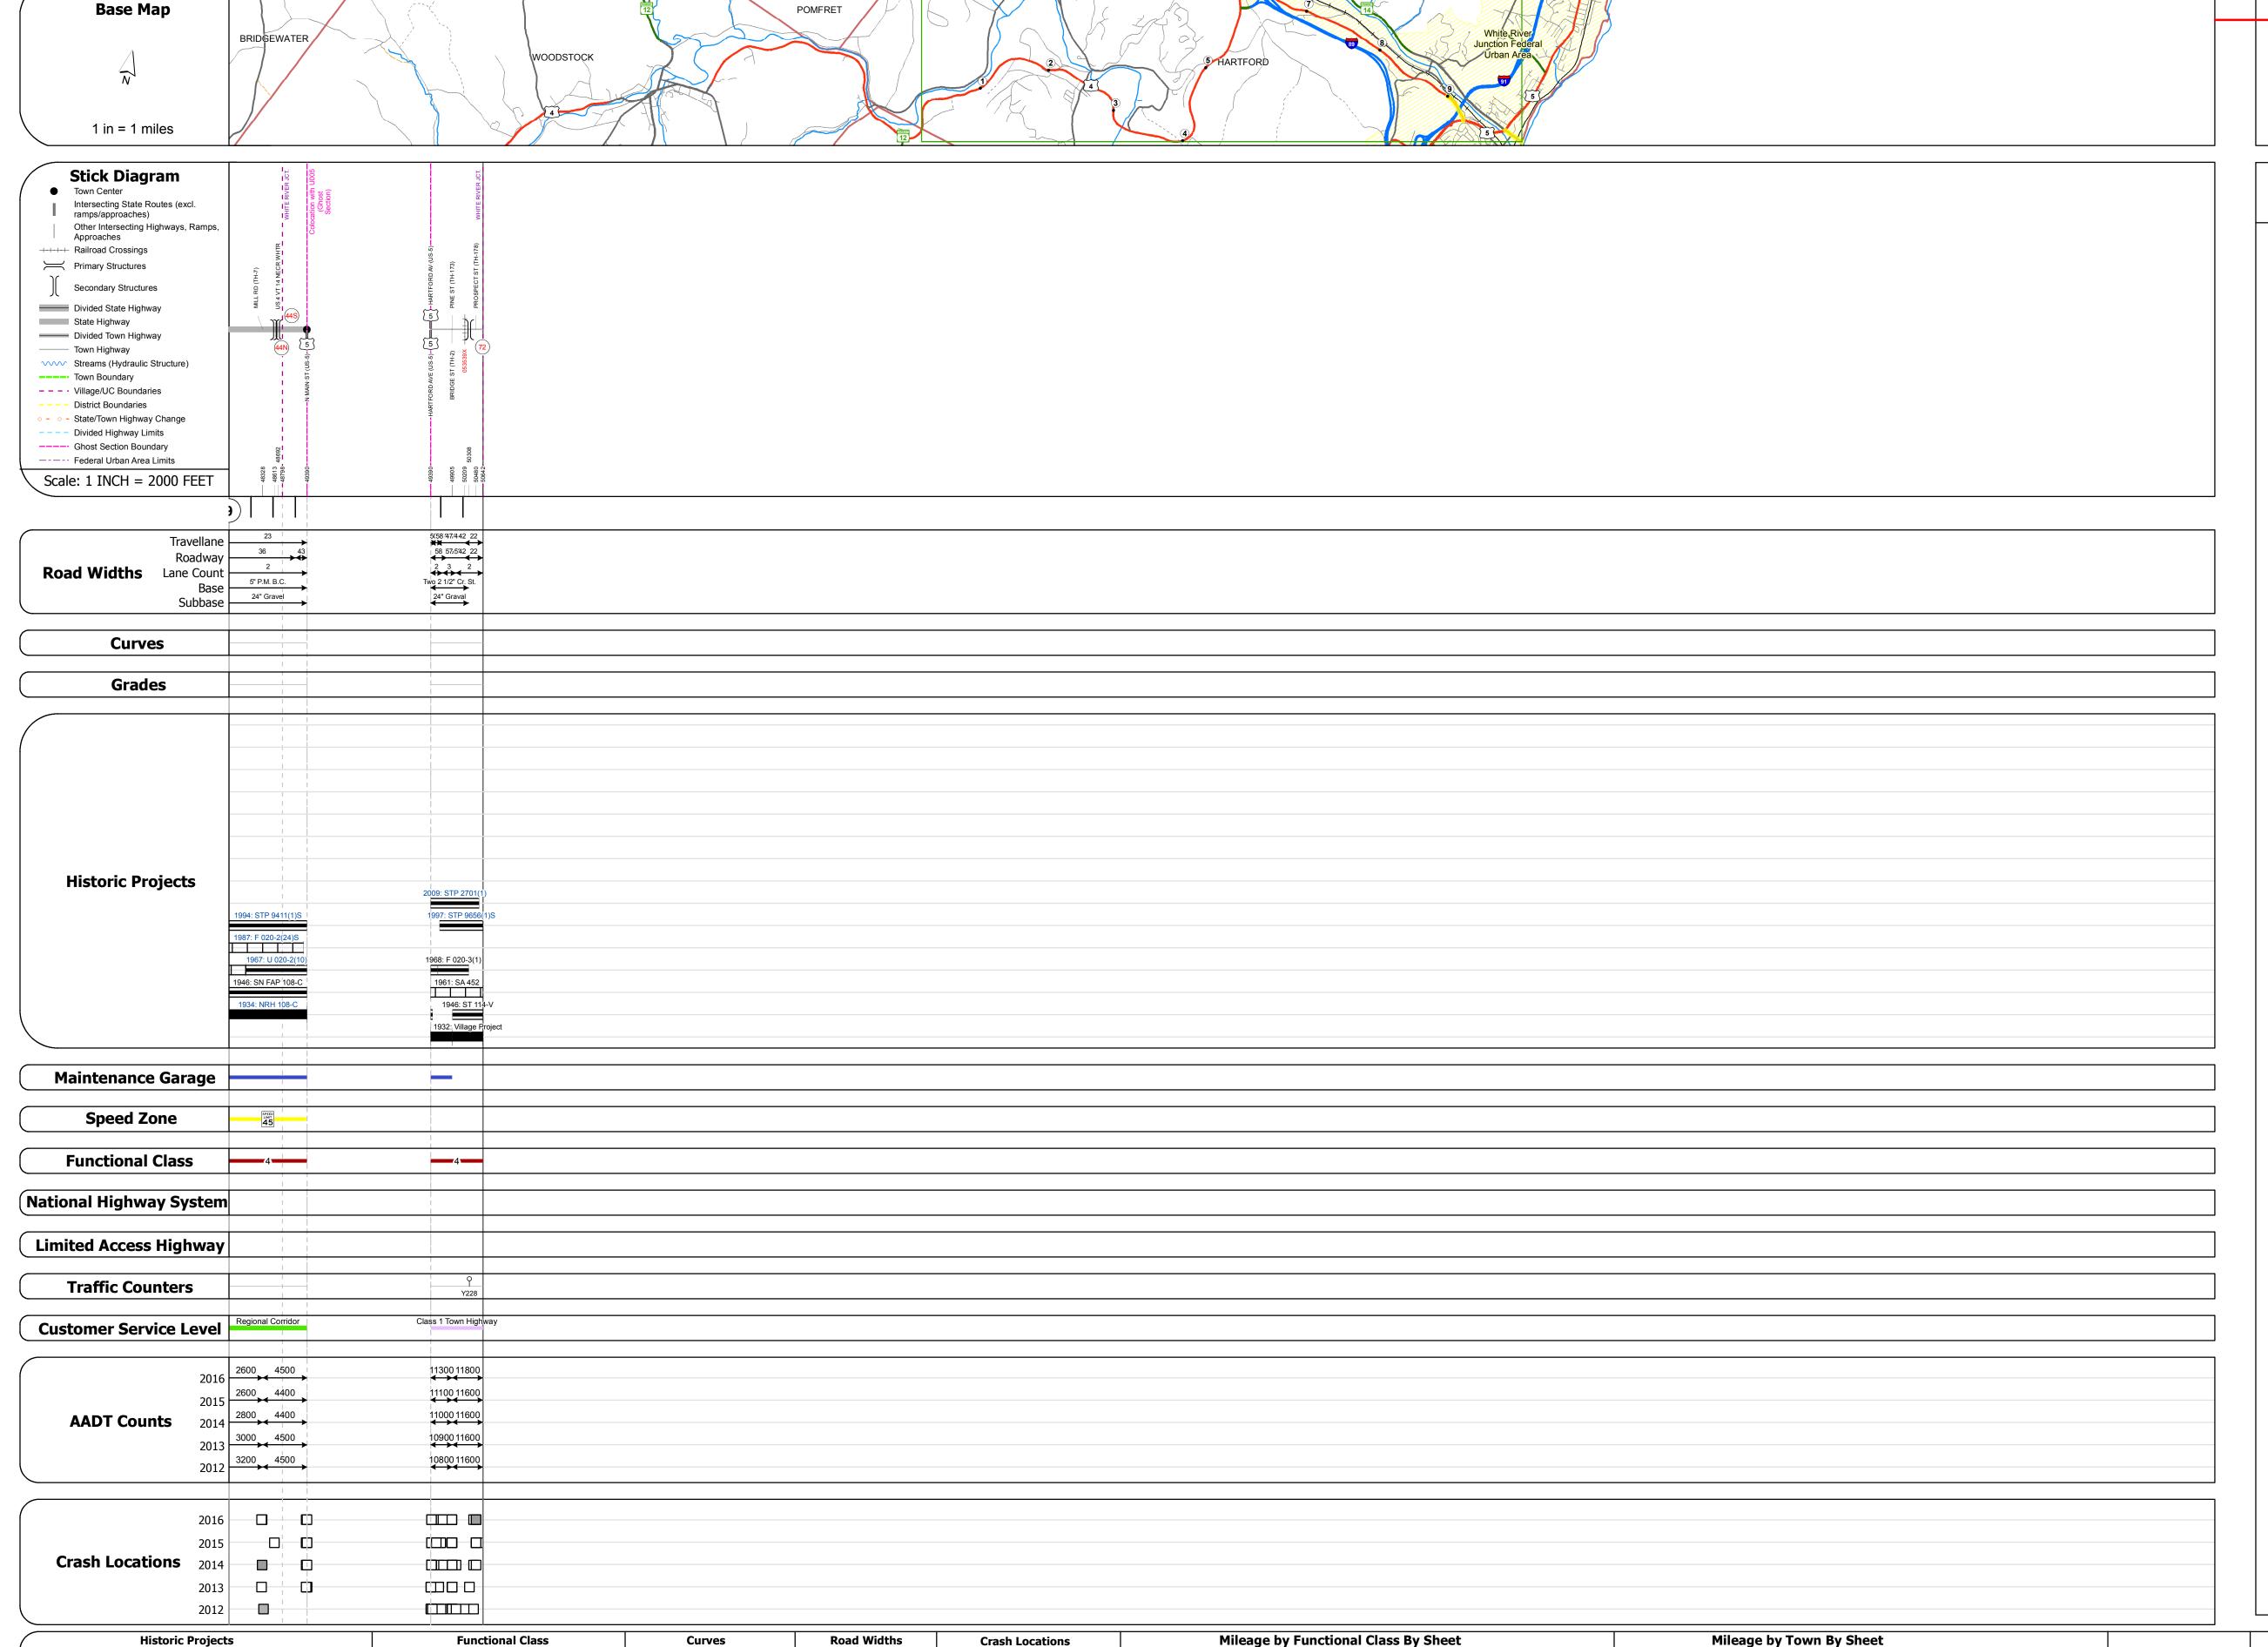

## **Route Log and Progress Chart**

Please Note: Errors and Omissions May Exist.
Contact the VTrans Mapping Section with questions or concerns.

DISTRICT TOWN ROUTE
4 HARTFORD US-4

| STRUCTURE                                                                                                                                                                                                                                                                                                                                                                                                                                                                                                                                                                                                                                                                            | DESCRIPTIONS |
|--------------------------------------------------------------------------------------------------------------------------------------------------------------------------------------------------------------------------------------------------------------------------------------------------------------------------------------------------------------------------------------------------------------------------------------------------------------------------------------------------------------------------------------------------------------------------------------------------------------------------------------------------------------------------------------|--------------|
| Bridge 44S: Girder and floorbeam system - 1967 Structure No. 200091044S14082 Length: 1178' Width: 30.0' Under Clearance: 17.33' Facility Carried: I 00091 ML Bridge Type: 2 GIRDER W/ PIN+LINK Features Intersected: US 4 VT 14 NECR Surface: Bituminous Maintenance/Ownership: State  Bridge 44N: Girder and floorbeam system - 1967 Structure No. 200091044N14082 Length: 1198' Width: 30.0' Under Clearance: 17.75' Facility Carried: I 00091 ML Bridge Type: 2 GIRDER W/ PIN+LINK Features Intersected: US 4 VT 14 NECR Surface: Bituminous Maintenance/Ownership: State  Bridge 72: Stringer/multi-beam or girder - 1900 Structure No. 200020007214082 Length: 58' Height: 0.0' |              |
| Facility Carried: RAILROAD Bridge Type: 2 SP RIVETED PL GDR Features Intersected: CONN RIVER LIN                                                                                                                                                                                                                                                                                                                                                                                                                                                                                                                                                                                     | E OVER US4   |