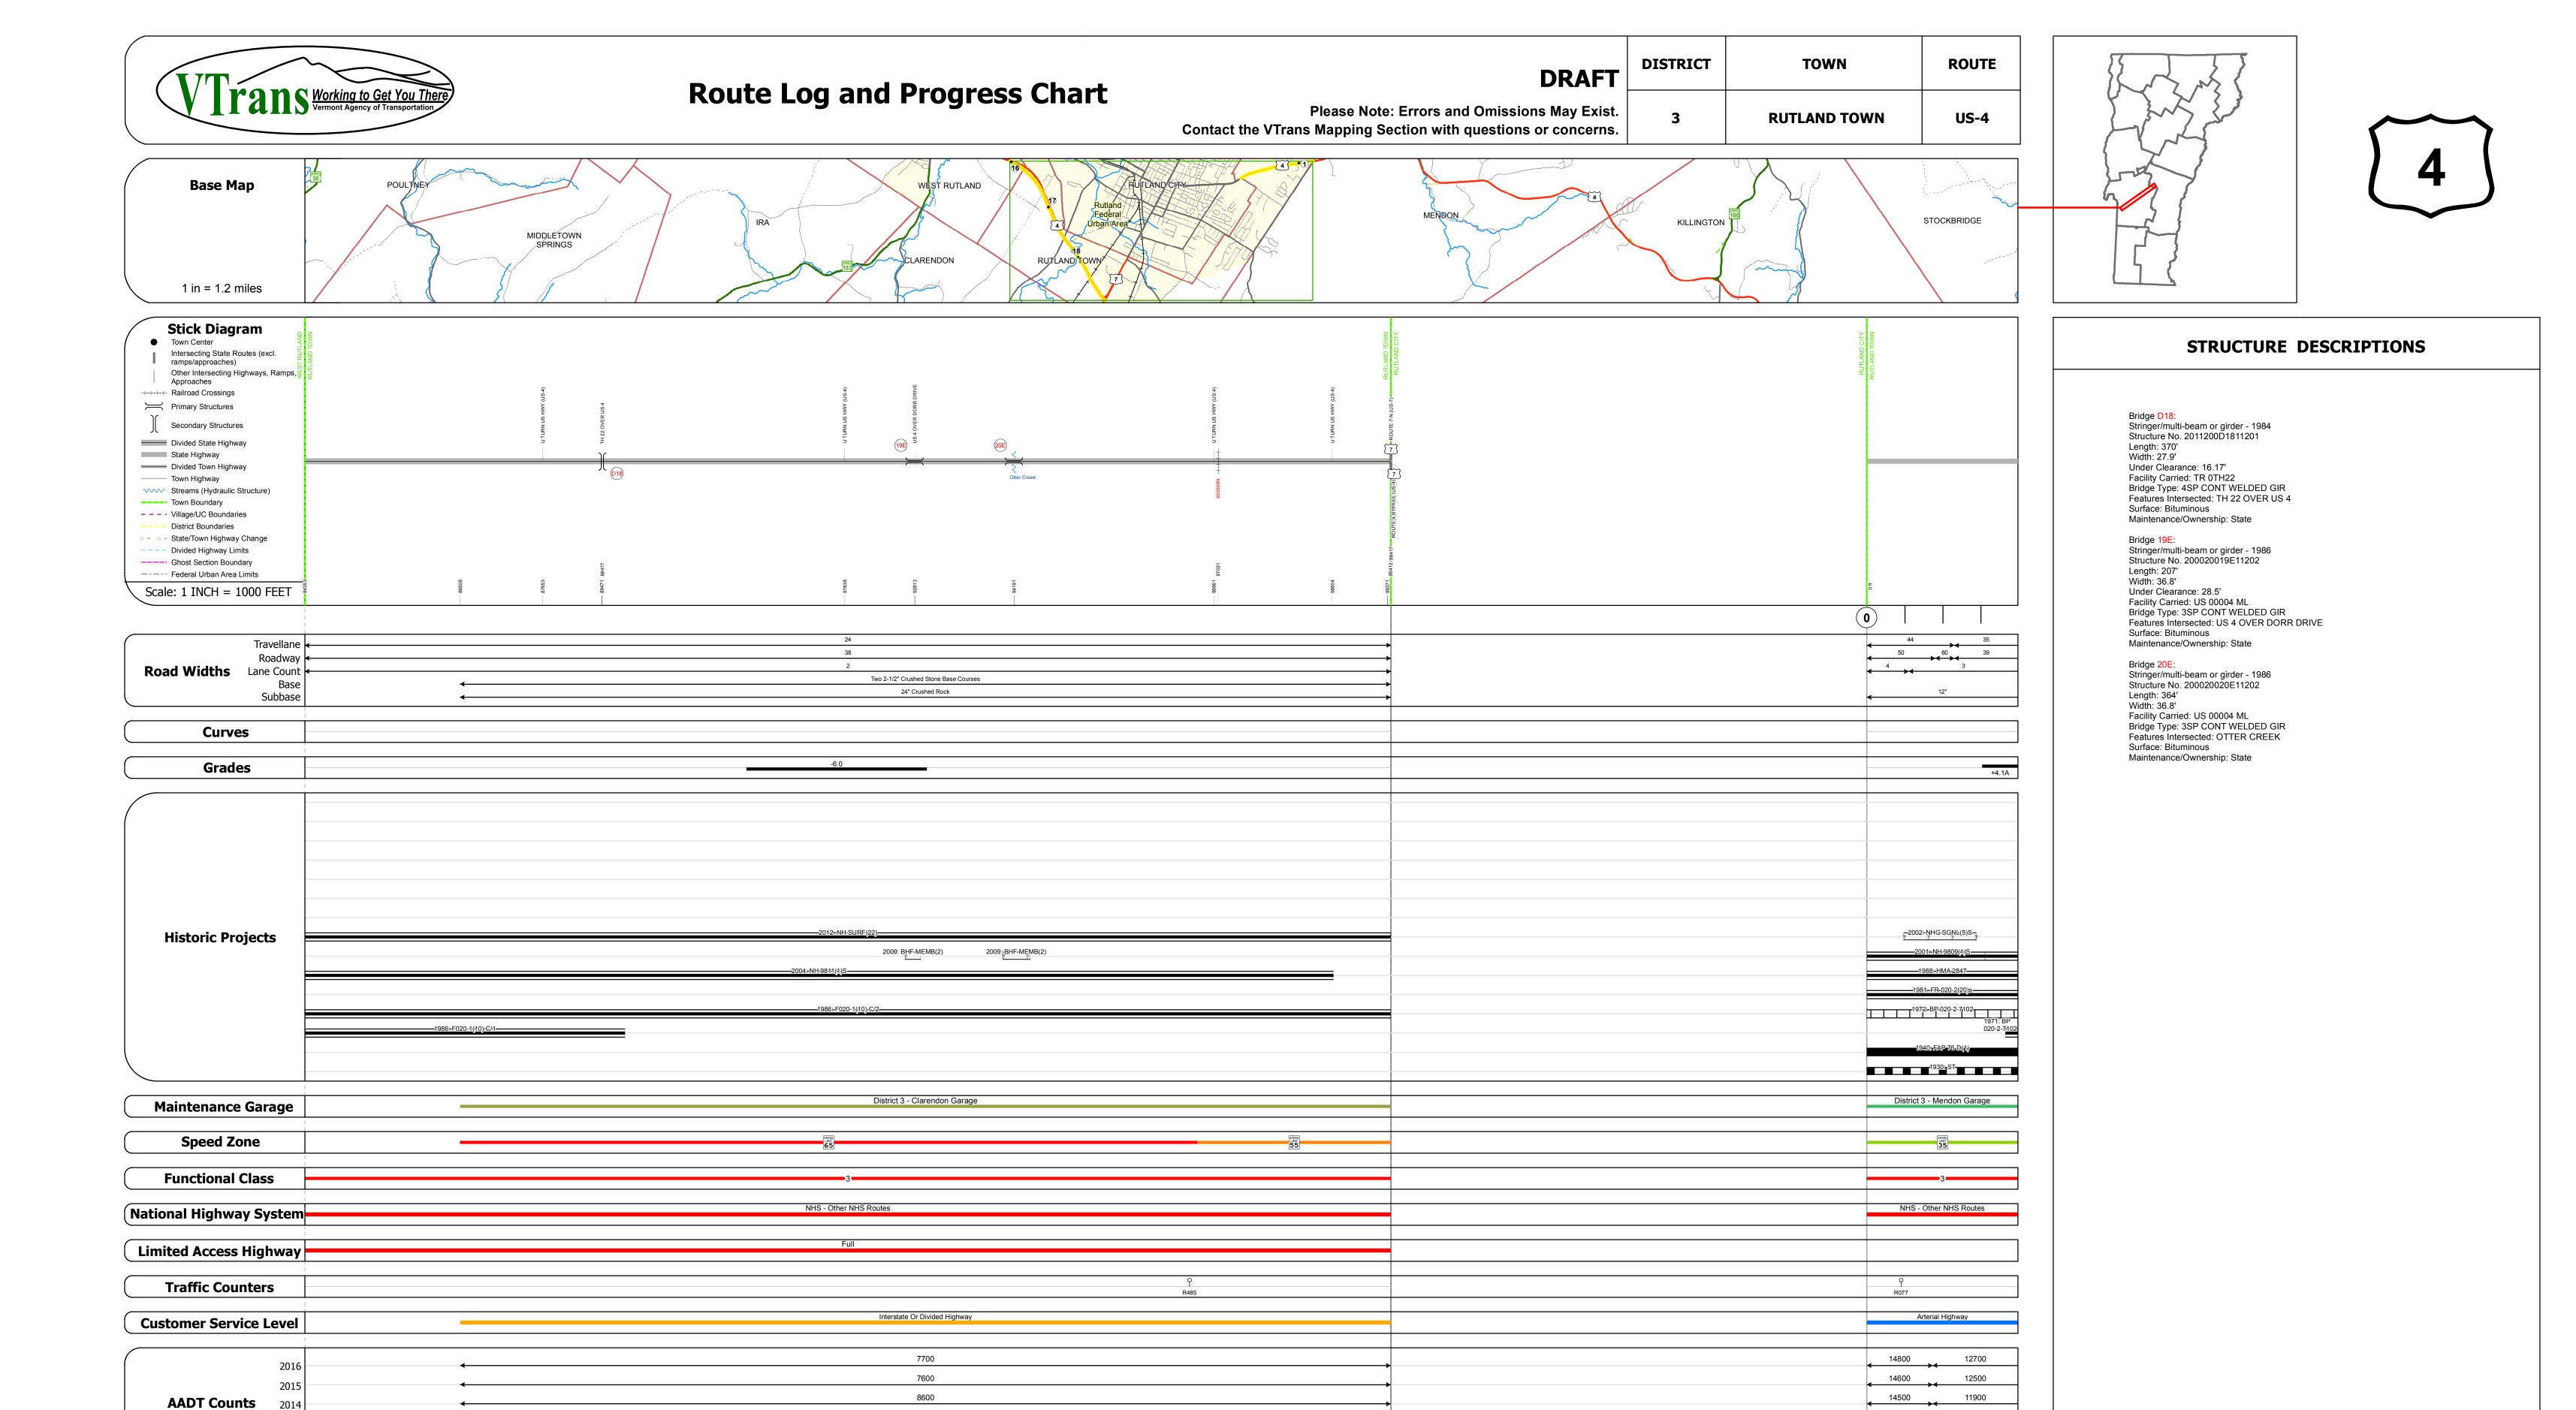

Page Total Mileage: 4.087 mi

HCL No. 292 2016 **Crash Locations** 2014 2012 **Historic Projects** Mileage by Functional Class By Sheet Mileage by Town By Sheet Crash Locations Fatal Property Damage Only Dinjury Unknown Crash Type 020-2 3 - Other Principal Arterial 3 - Other Principal Arterial Bituminous Concrete
Bituminous Macadam

Surface Treated
Gravel 4.087 of 4.087 RUTLAND TOWN - U004-1120 **DISTRICT** Retreatment
Resurface
Bituminous Macadam
Cold Plane and
Bituminous Concrete
Bituminous Concrete
Cold Plane and
Bituminous Concrete
Concrete **Traffic Counters** High Crash Locations (HCL's)

1 - 100 301 - 400

25 30 35 40 45 50 55 60 65 101 - 200 401 - 800

2012

Skinny Mix Concrete

Page Total Mileage: 4.087 mi