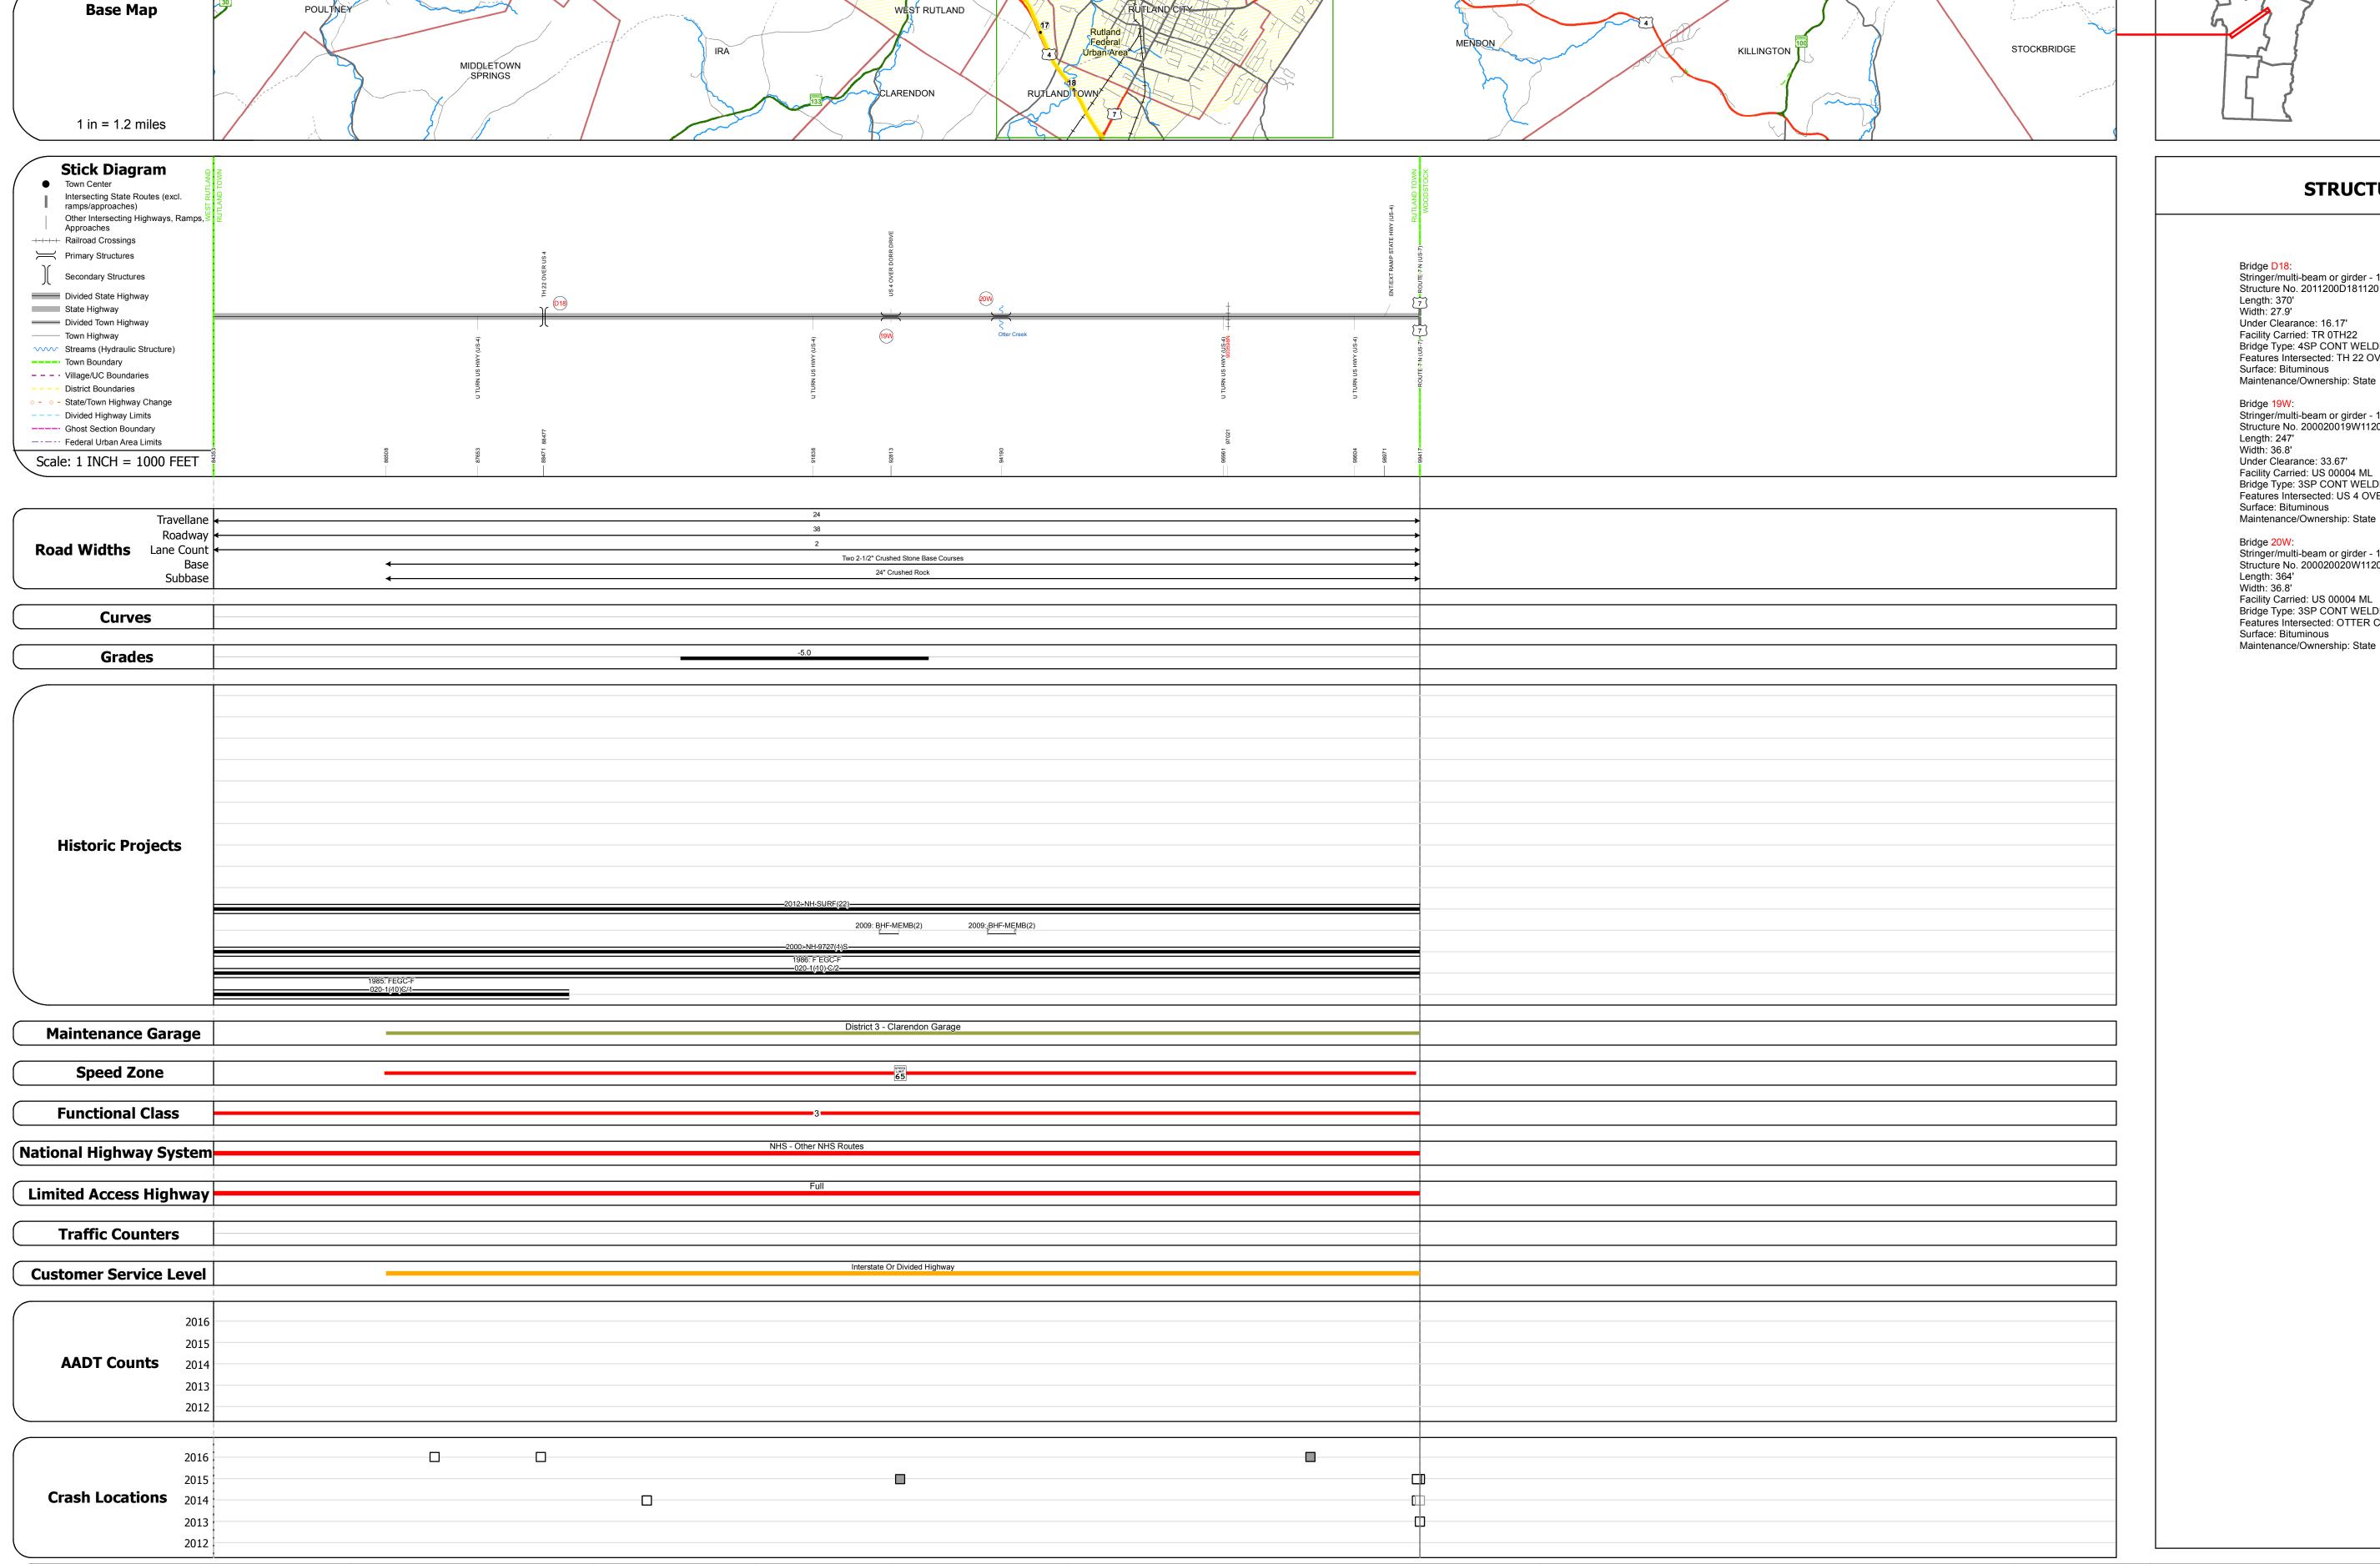

## **Route Log and Progress Chart**

**DRAFT** Please Note: Errors and Omissions May Exist. Contact the VTrans Mapping Section with questions or concerns.

**DISTRICT TOWN ROUTE RUTLAND TOWN** US-4

Mileage by Town By Sheet

2.853 of 2.853

Page Total Mileage: 2.853 mi

**DISTRICT** 

RUTLAND TOWN - U004-1120W

Mileage by Functional Class By Sheet

Page Total Mileage: 2.853 mi

**Crash Locations** 

■ Injury □ Unknown Crash Type

High Crash Locations (HCL's)

1 - 100 301 - 400

101 - 200 401 - 800

**Traffic Counters** 

■ Fatal □ Property Damage Only 020-1 3 - Other Principal Arterial

| Bridge D18: Stringer/multi-beam or girder - 1984 Structure No. 2011200D1811201 Length: 370' Width: 27.9' Under Clearance: 16.17' Facility Carried: TR 0TH22 Bridge Type: 4SP CONT WELDED GIR Features Intersected: TH 22 OVER US 4 Surface: Bituminous Maintenance/Ownership: State         |  |
|---------------------------------------------------------------------------------------------------------------------------------------------------------------------------------------------------------------------------------------------------------------------------------------------|--|
| Bridge 19W: Stringer/multi-beam or girder - 1986 Structure No. 200020019W11202 Length: 247' Width: 36.8' Under Clearance: 33.67' Facility Carried: US 00004 ML Bridge Type: 3SP CONT WELDED GIR Features Intersected: US 4 OVER DORR DRIVE Surface: Bituminous Maintenance/Ownership: State |  |
| Bridge 20W: Stringer/multi-beam or girder - 1986 Structure No. 200020020W11202 Length: 364' Width: 36.8' Facility Carried: US 00004 ML Bridge Type: 3SP CONT WELDED GIR Features Intersected: OTTER CREEK                                                                                   |  |

**Historic Projects** 

Skinny Mix Concrete

ःः Bituminous Seal **∑** Gravel

Unknown
Retreatment
Resurface
Bituminous Macadam
Resurface
Bituminous Mix
Skinnv Mix

Bituminous Concrete
Bituminous Concrete
Bituminous Concrete
Bituminous Concrete
Bituminous Concrete
Bituminous Concrete
Bituminous Concrete