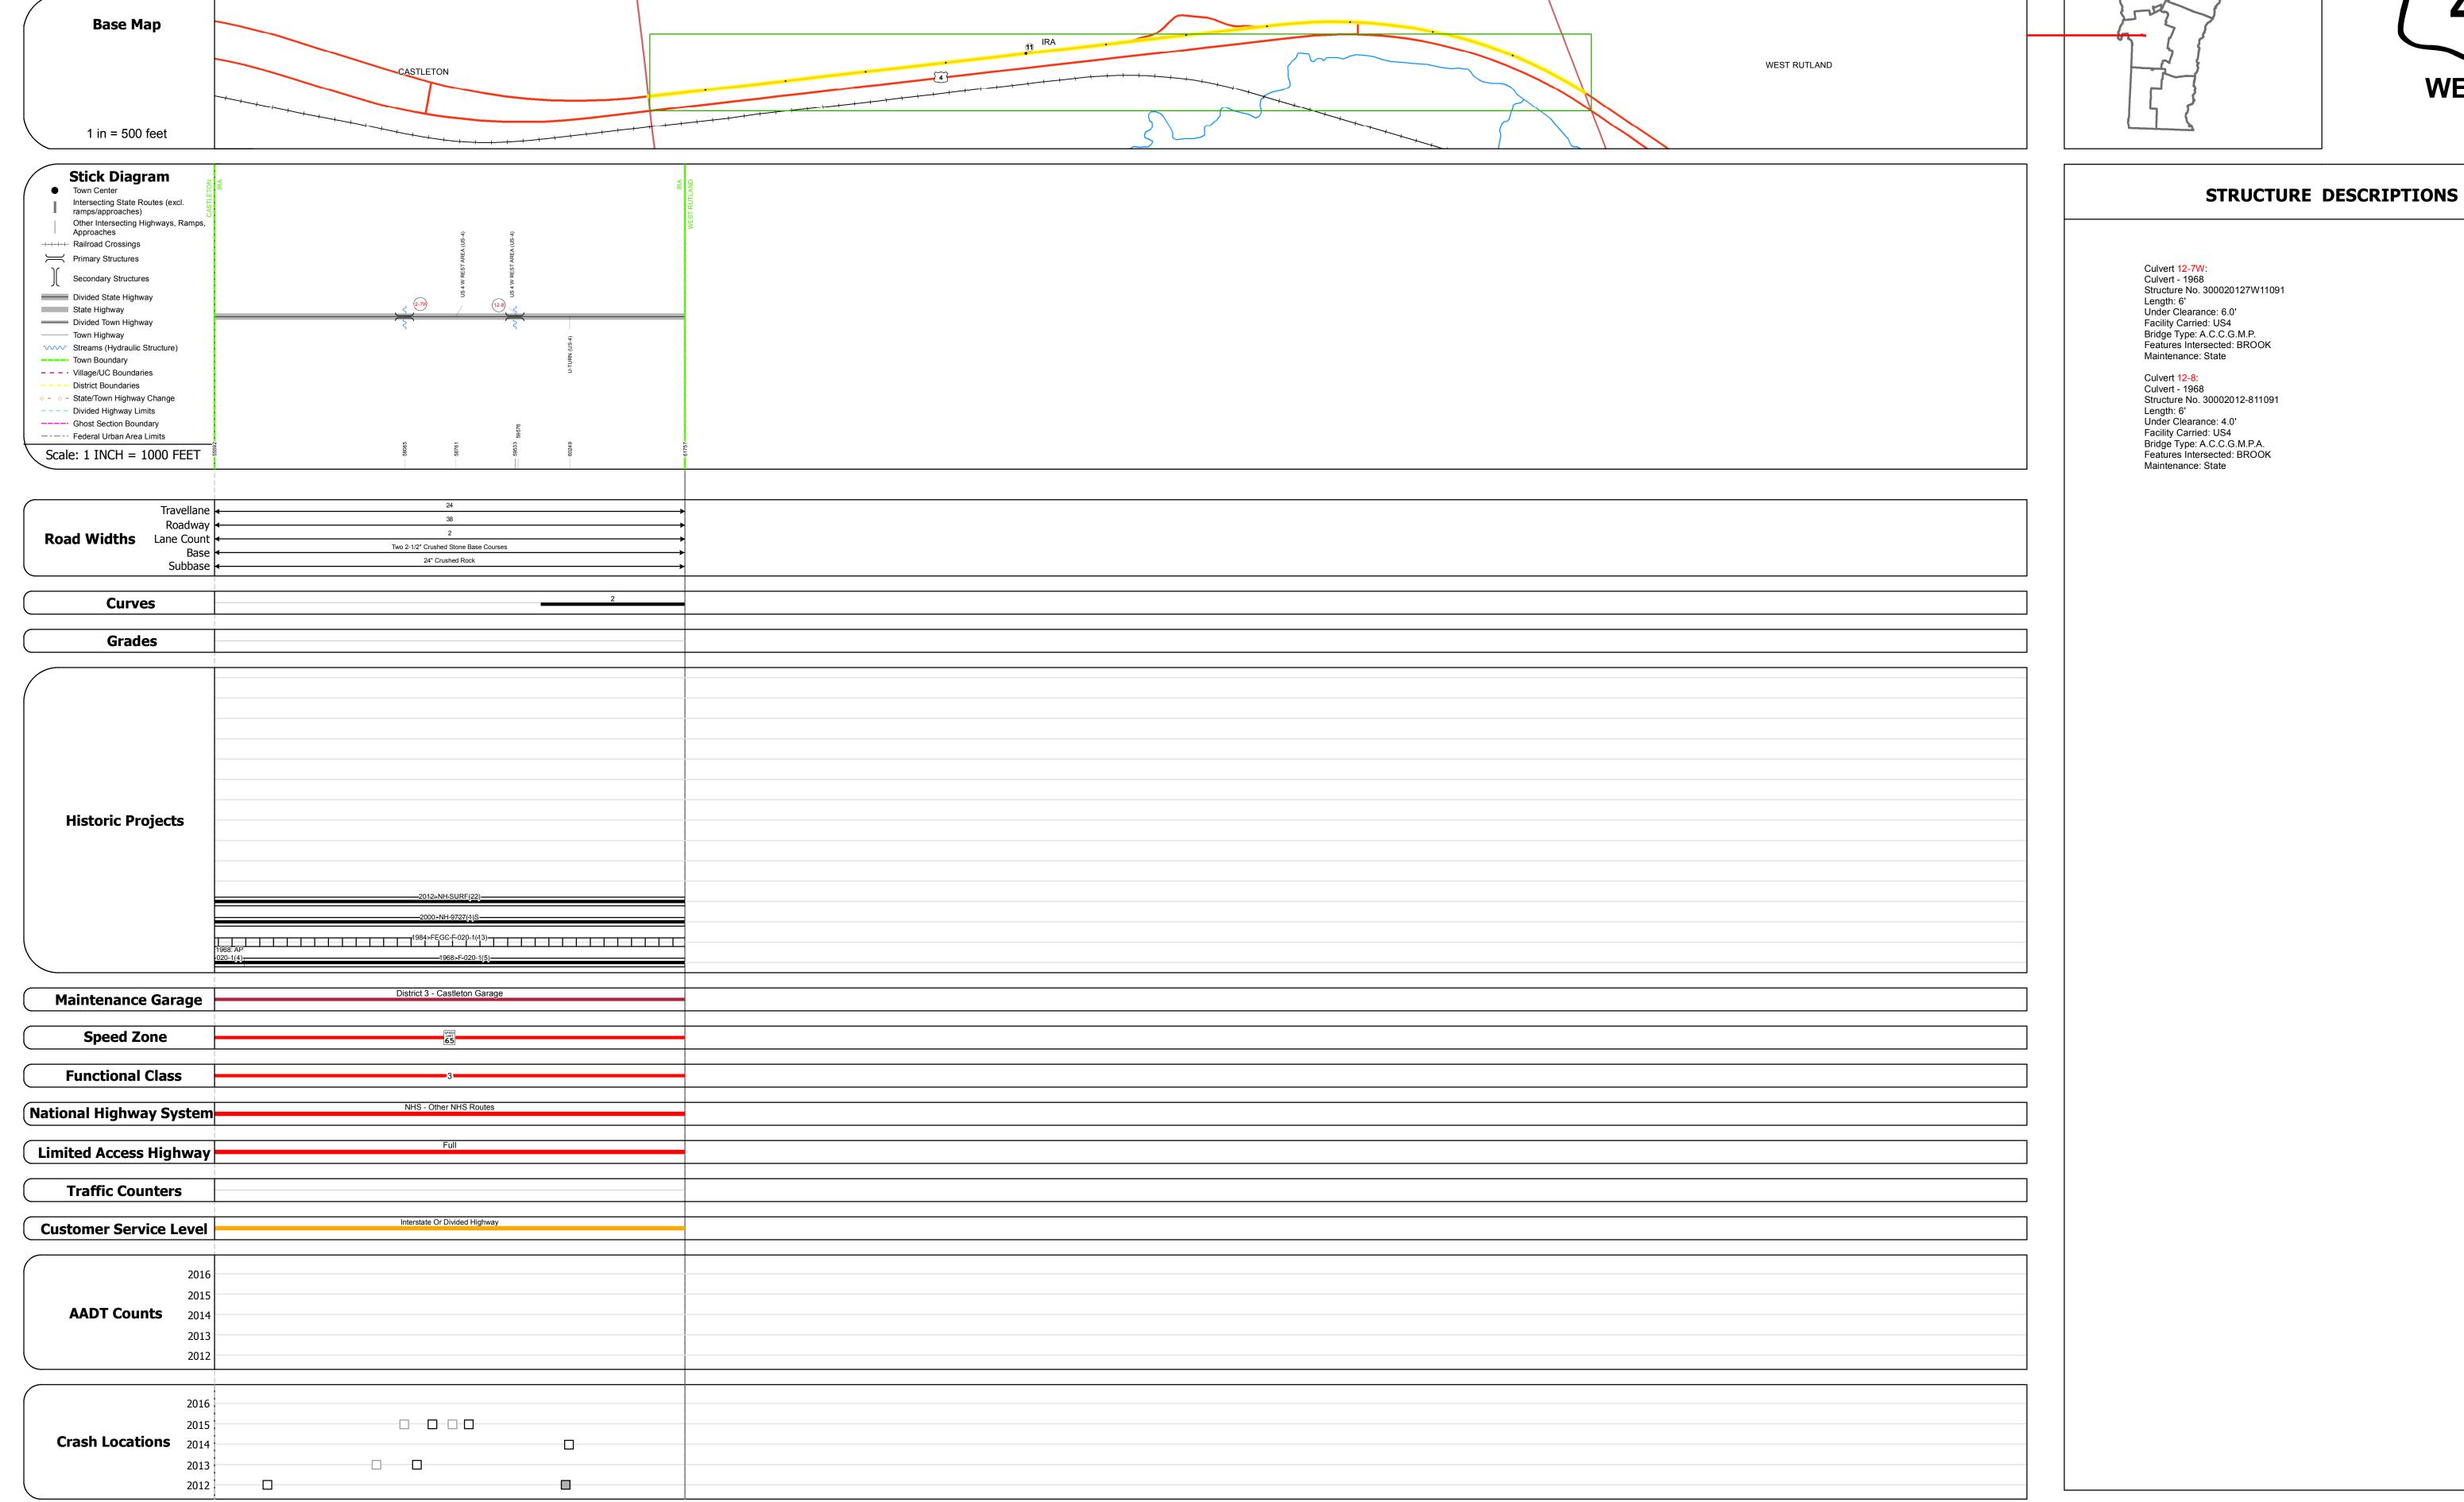

## **Route Log and Progress Chart**

**DRAFT** Please Note: Errors and Omissions May Exist. Contact the VTrans Mapping Section with questions or concerns. **DISTRICT TOWN ROUTE** IRA US-4

Mileage by Functional Class By Sheet

Page Total Mileage: 1.168 mi

Mileage by Town By Sheet

1.168 of 1.168

Page Total Mileage: 1.168 mi

**DISTRICT** 

IRA - U004-1109W

**Historic Projects** 

Skinny Mix Concrete

⊡∷ Bituminous Seal **L** Gravel

Unknown
Retreatment
Resurface
Bituminous Macadam
Cold Plane and
Bituminous Concrete
Plant Mix
Bituminous Concrete
Bituminous Mix
Skinny Mix

Bituminous Concrete
Bituminous Concrete
Bituminous Concrete

**Traffic Counters** 

**Crash Locations** 

Injury Unknown Crash Type

High Crash Locations (HCL's)

HCL No. 201 - 300

1 - 100 301 - 400

■ Fatal □ Property Damage Only 020-1 3 - Other Principal Arterial

**ROUTE**