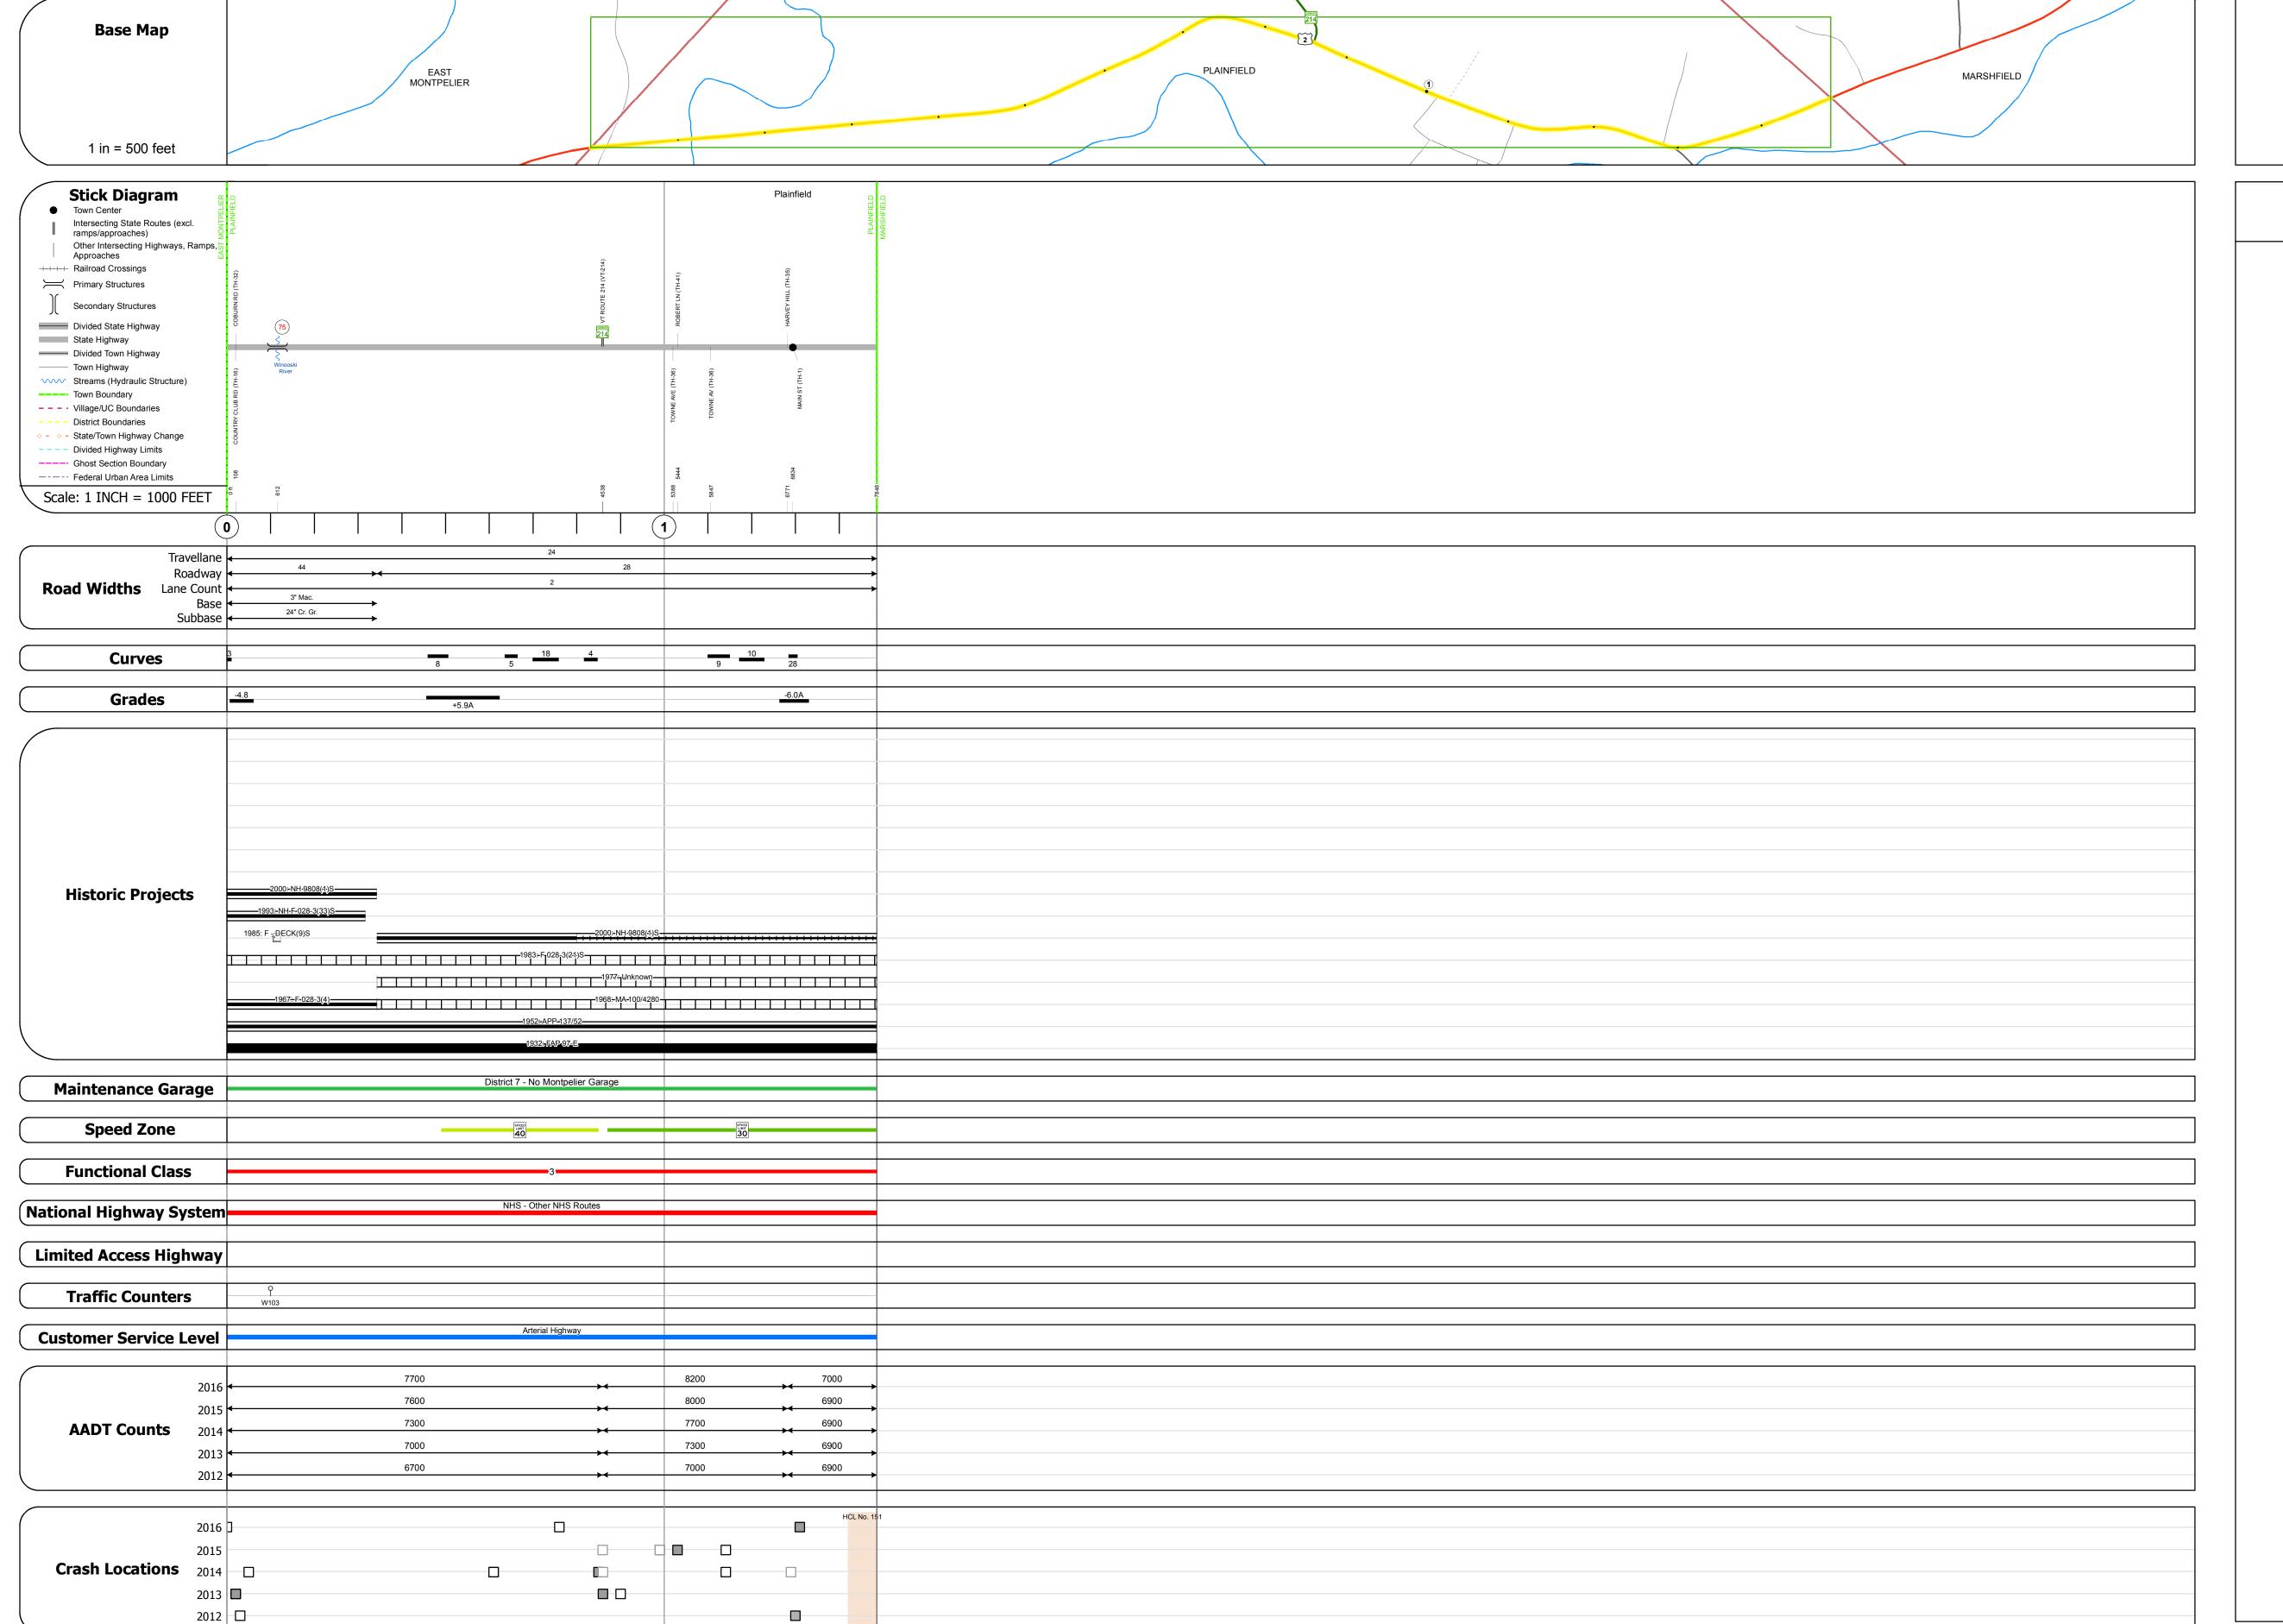

## **Route Log and Progress Chart**

**DRAFT** Please Note: Errors and Omissions May Exist. Contact the VTrans Mapping Section with questions or concerns.

**DISTRICT TOWN ROUTE PLAINFIELD** US-2

**Crash Locations** 

Injury Unknown Crash Type

High Crash Locations (HCL's)

HCL No. 201 - 300

1 - 100 301 - 400

**Traffic Counters** 

■ Fatal □ Property Damage Only 028-3 3 - Other Principal Arterial

Mileage by Functional Class By Sheet

Page Total Mileage: 1.486 mi

Mileage by Town By Sheet

PLAINFIELD - U002-1214

1.486 of 1.486

Page Total Mileage: 1.486 mi

**DISTRICT** 

| STRUCTURE   | <b>DESCRIPTIONS</b> |
|-------------|---------------------|
| SIIVOCIOIVE | DESCIVE LEGINS      |

Stringer/multi-beam or girder - 1966 Structure No. 200028007512142 Length: 95' Width: 33.0' Facility Carried: US 00002 ML Bridge Type: WELDED PLATE GIRDER Features Intersected: WINOOSKI RIVER Surface: Bituminous Maintenance/Ownership: State

4 - Minor Arterial

**Historic Projects** 

⊡∷ Bituminous Seal **L** Gravel

Unknown

Retreatment

Resurface

Bituminous Mix

Cold Plane and
Bituminous Concrete

Reclaimed Base and
Bituminous Concrete

Bituminous Concrete