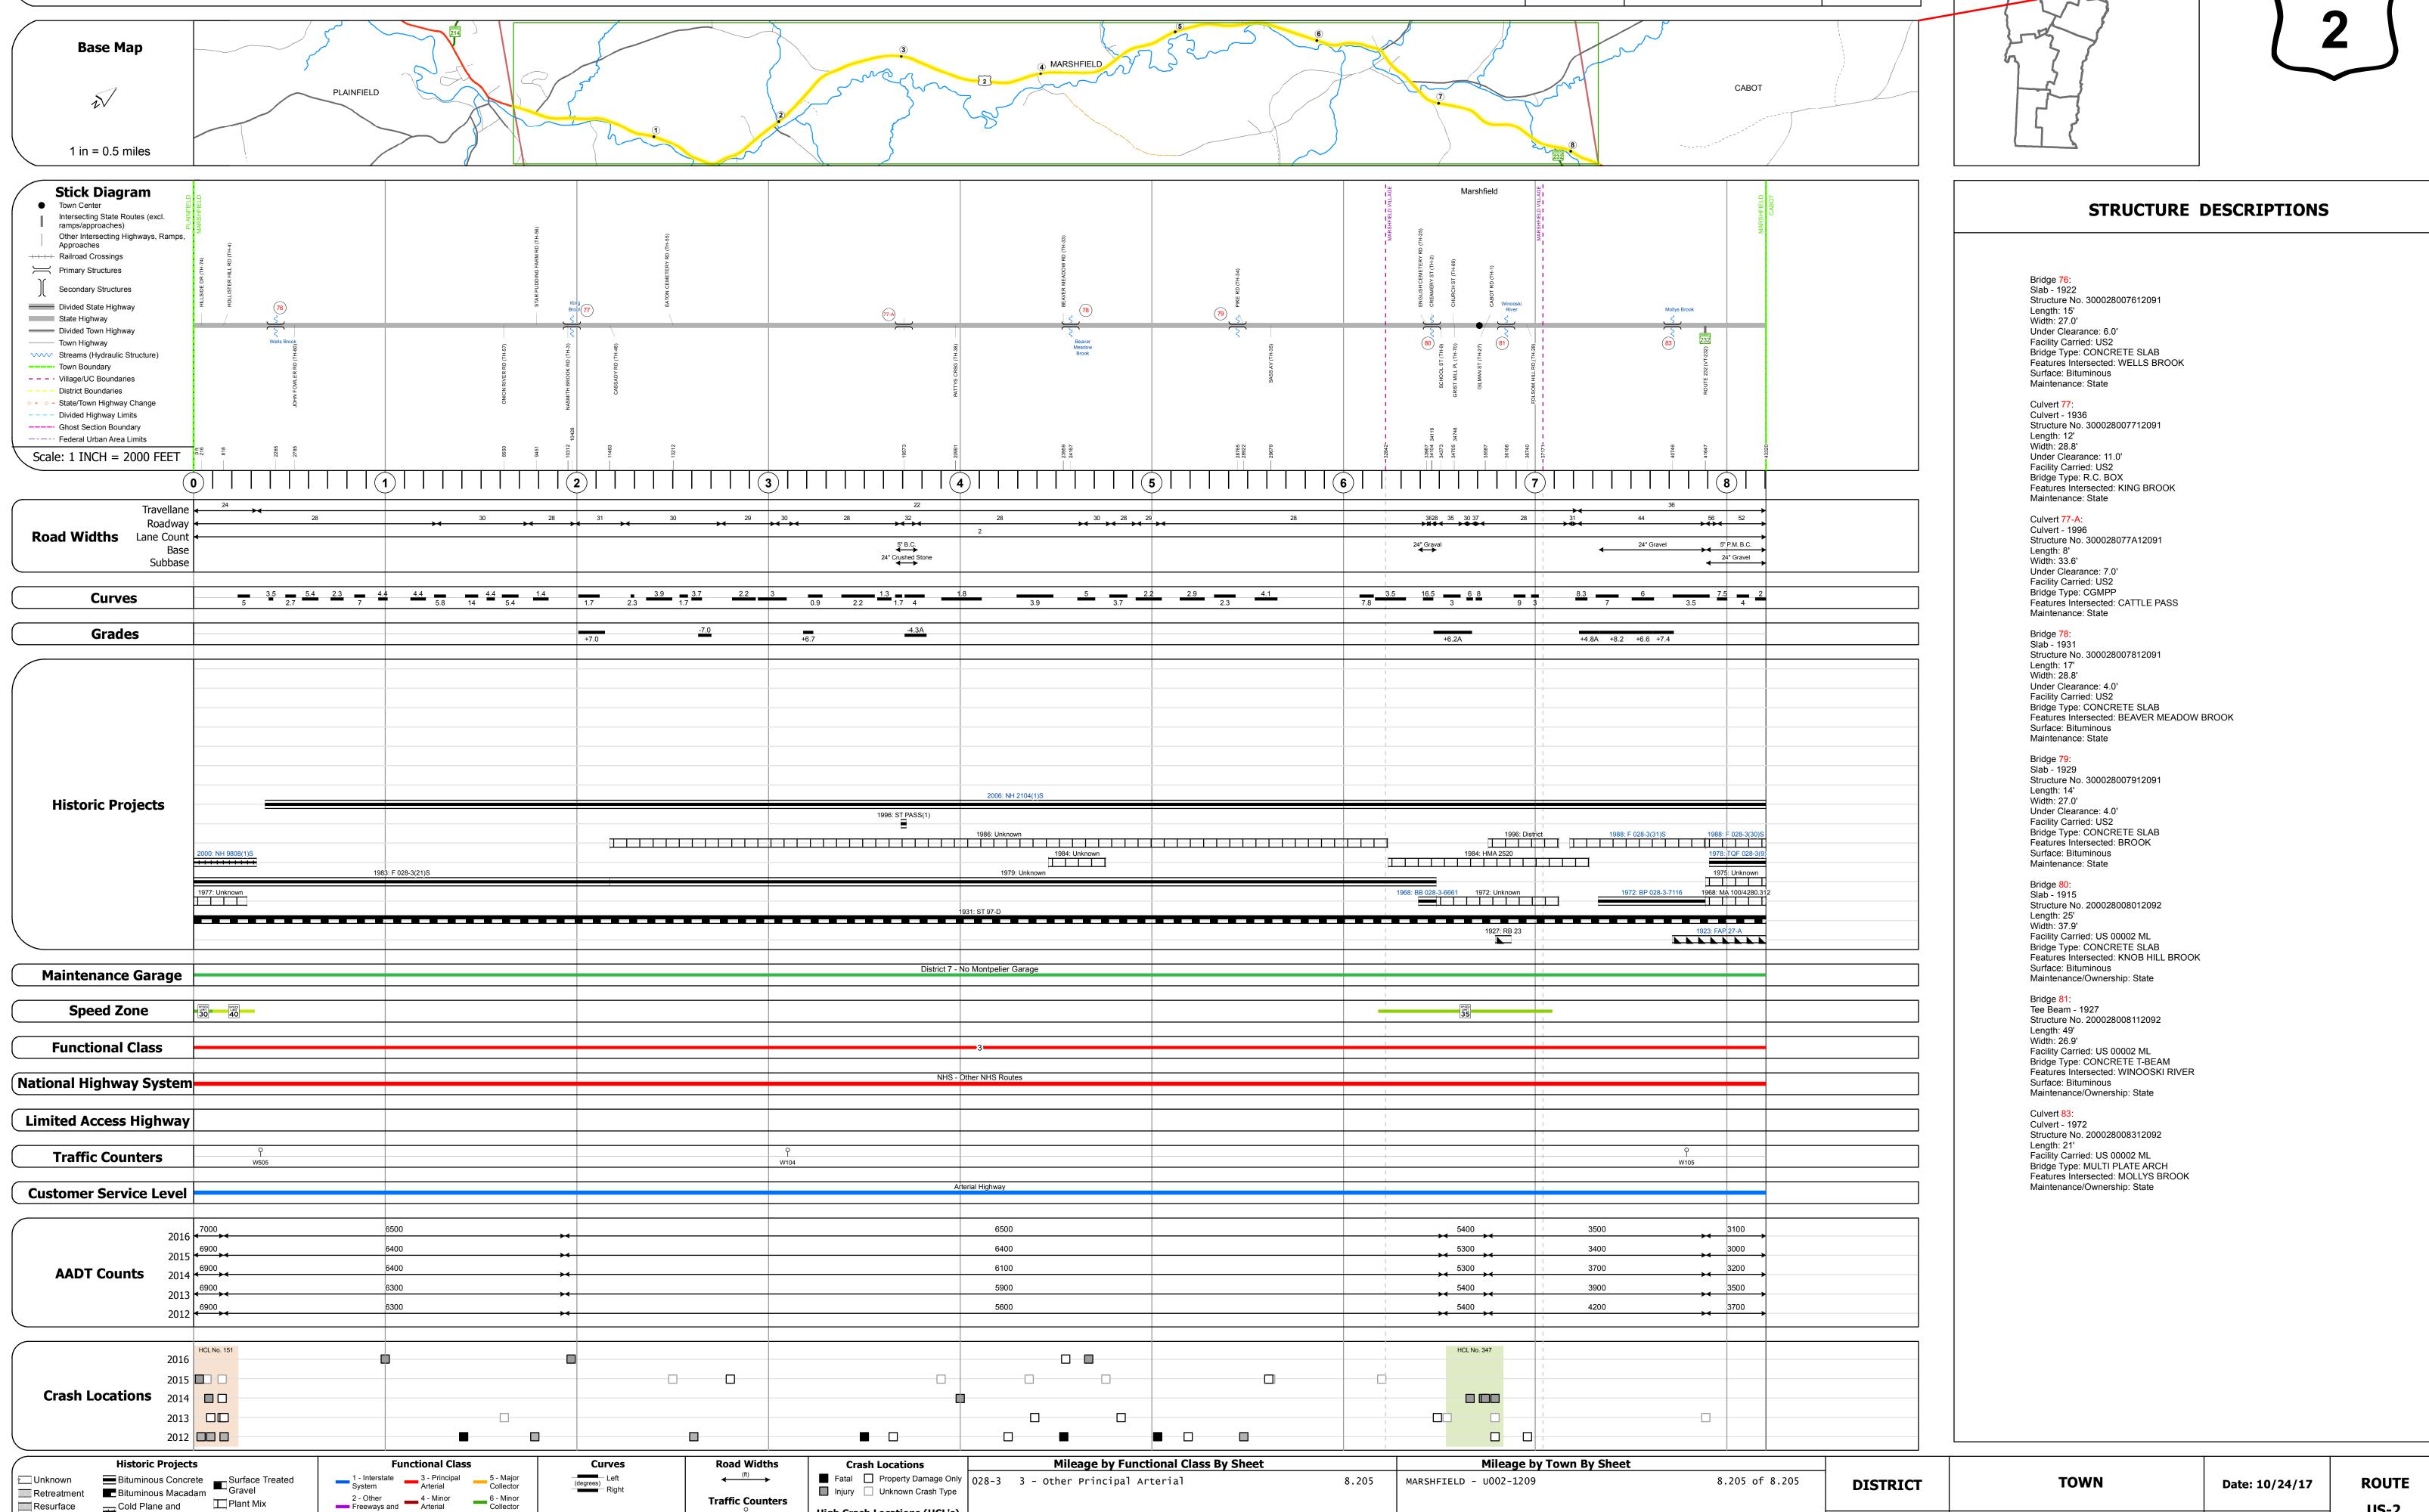

## **Route Log and Progress Chart**

**DRAFT** Please Note: Errors and Omissions May Exist. Contact the VTrans Mapping Section with questions or concerns.

**DISTRICT ROUTE TOWN** US-2 **MARSHFIELD** 

Page Total Mileage: 8.205 mi

US-2

ETE mileage:

86.83 to 95.035

1 of 1

TWN mileage:

0.0 to 8.205

**MARSHFIELD** 

Page Total Mileage: 8.205 mi

(percent) grade up

**Traffic Counters** 

**AADT** 

**High Crash Locations (HCL's)** 

1 - 100 301 - 400

101 - 200 401 - 800

HCL No. 201 - 300

Cold Plane and
Bituminous Concrete

Concrete

Bituminous Concrete

Bituminous Concrete

Resurface

■ Bituminous Mix

Skinny Mix Concrete

Bituminous Seal Gravel