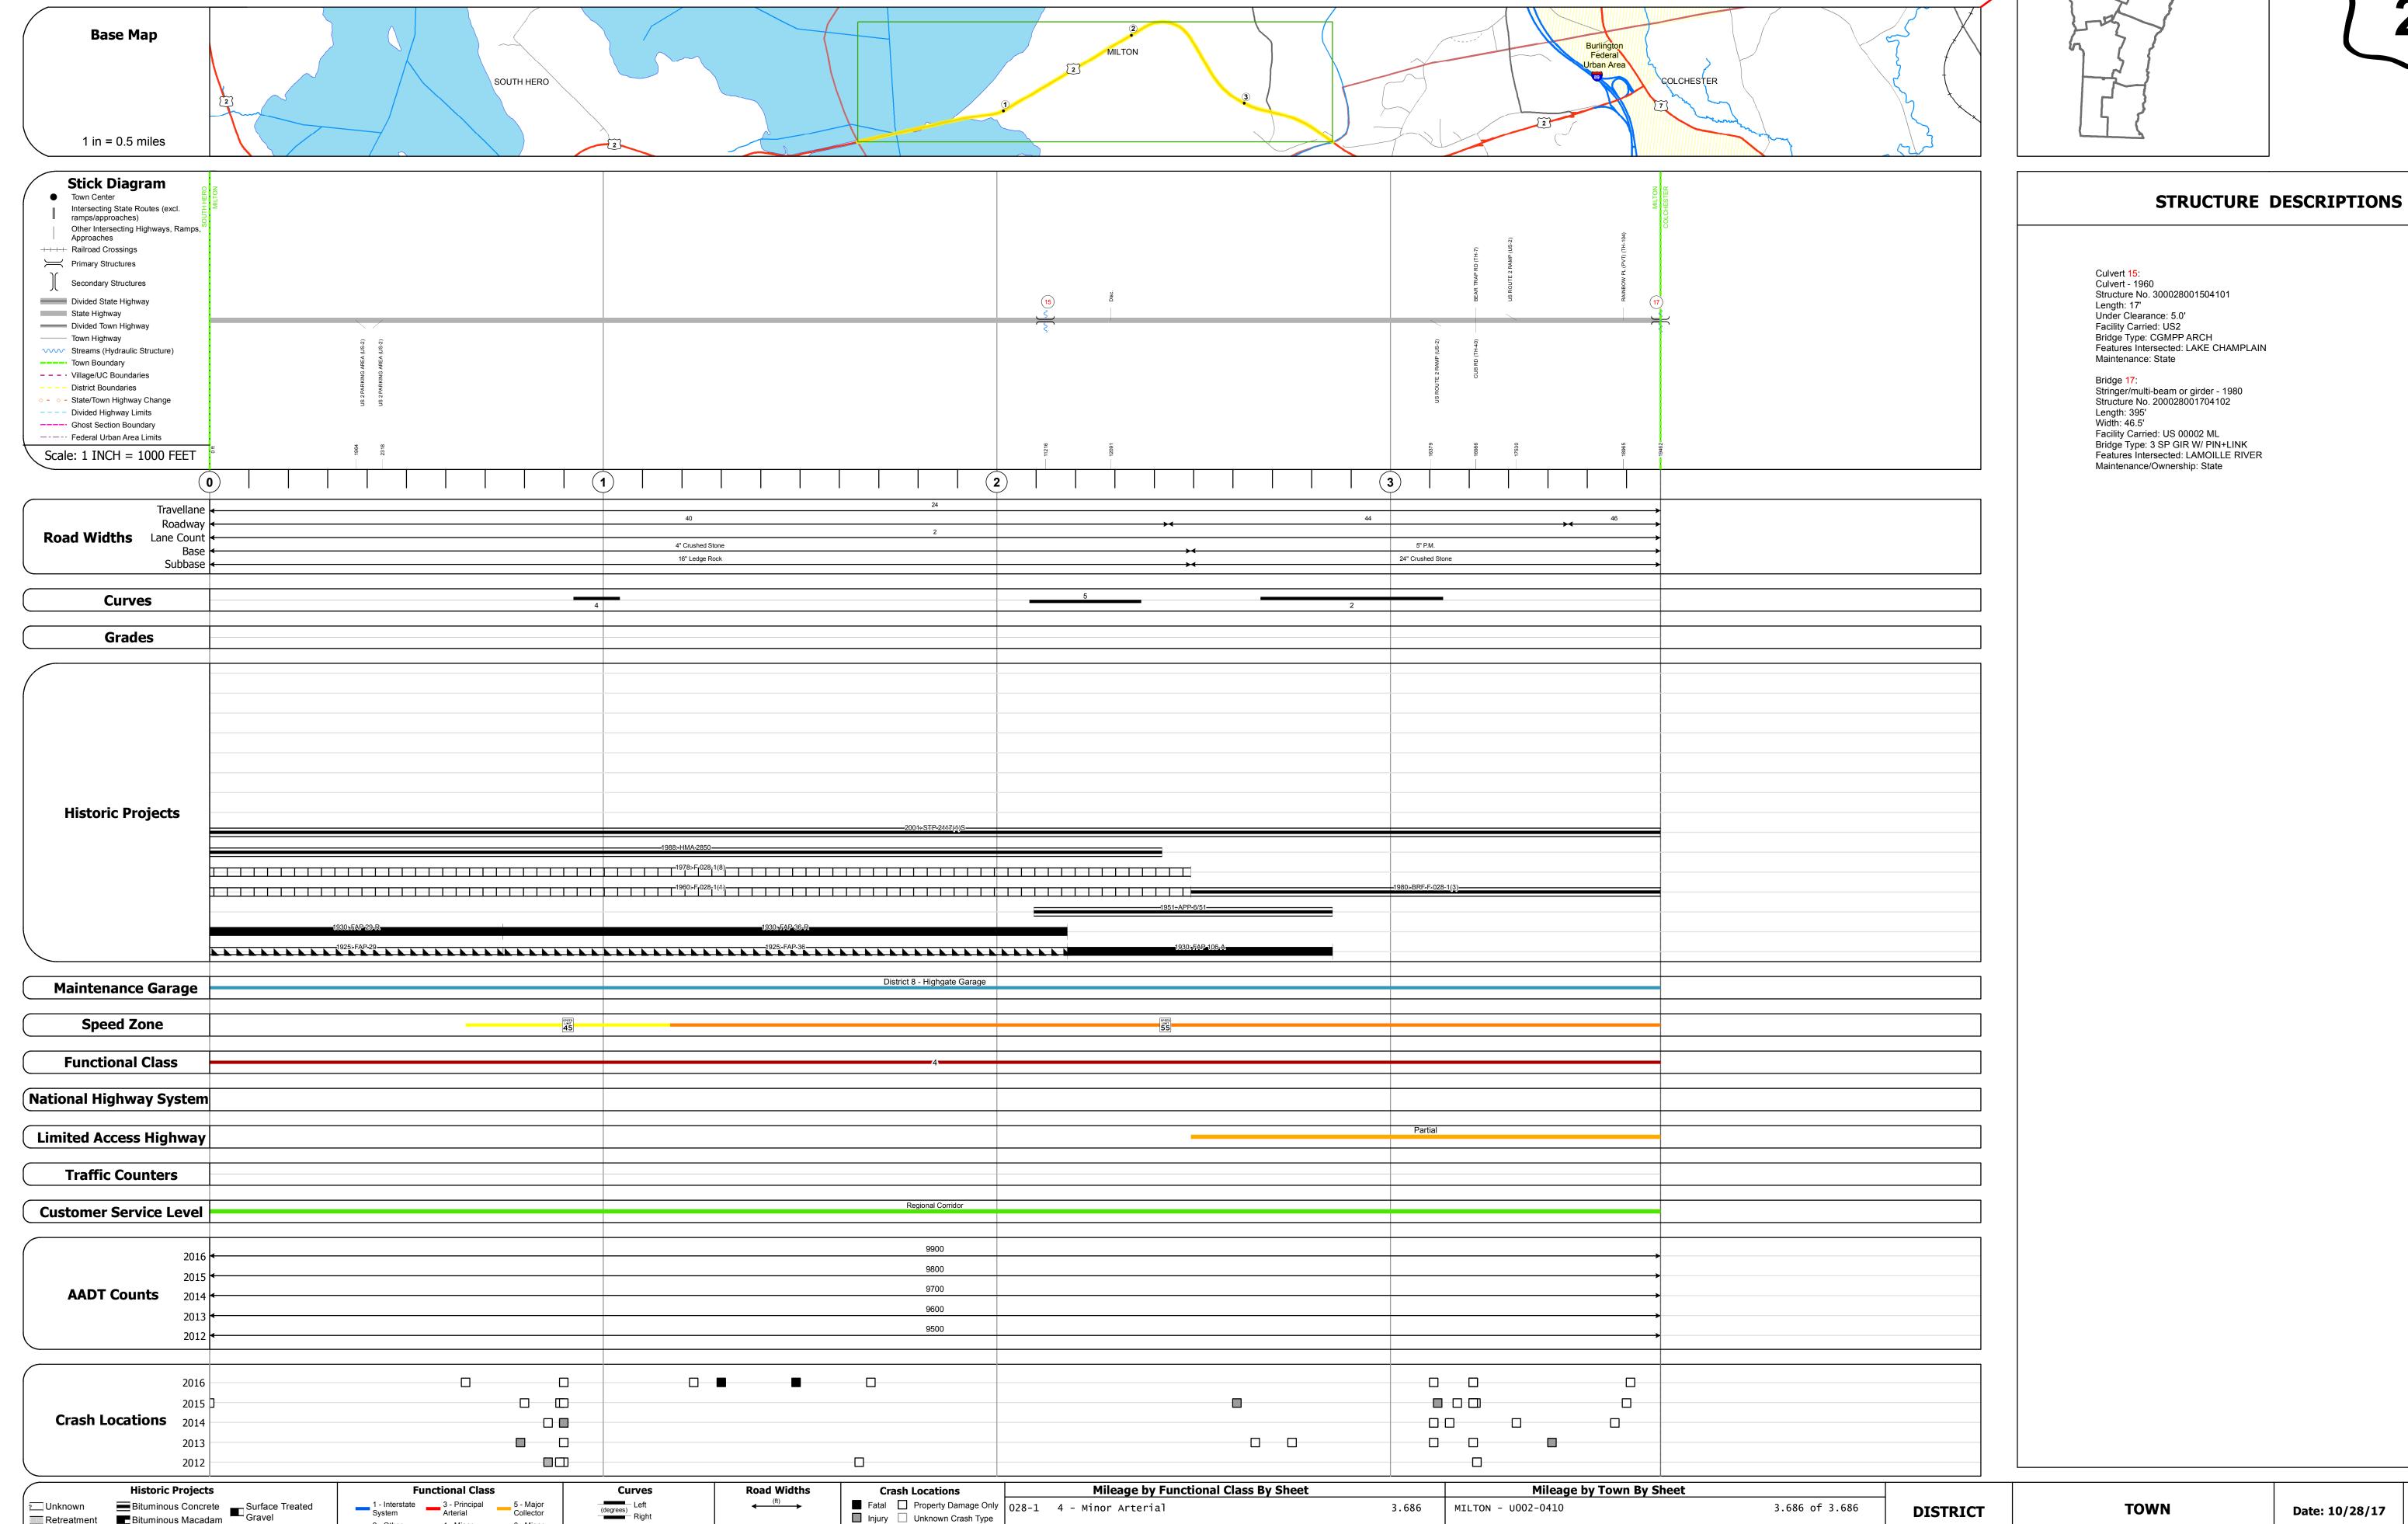

## **Route Log and Progress Chart**

■ Injury □ Unknown Crash Type

**High Crash Locations (HCL's)** 

HCL No. 201 - 300

1 - 100 301 - 400

101 - 200 401 - 800

**Traffic Counters** 

**DRAFT** Please Note: Errors and Omissions May Exist. Contact the VTrans Mapping Section with questions or concerns.

**DISTRICT TOWN ROUTE MILTON** US-2

Page Total Mileage: 3.686 mi

**ROUTE** 

US-2

ETE mileage:

33.129 to 36.815

Date: 10/28/17

1 of 1

TWN mileage:

0.0 to 3.686

**MILTON** 

Page Total Mileage: 3.686 mi

Retreatment Bituminous Macadam

Skinny Mix Concrete

Cold Plane and
Bituminous Concrete
Concrete
Concrete
Concrete