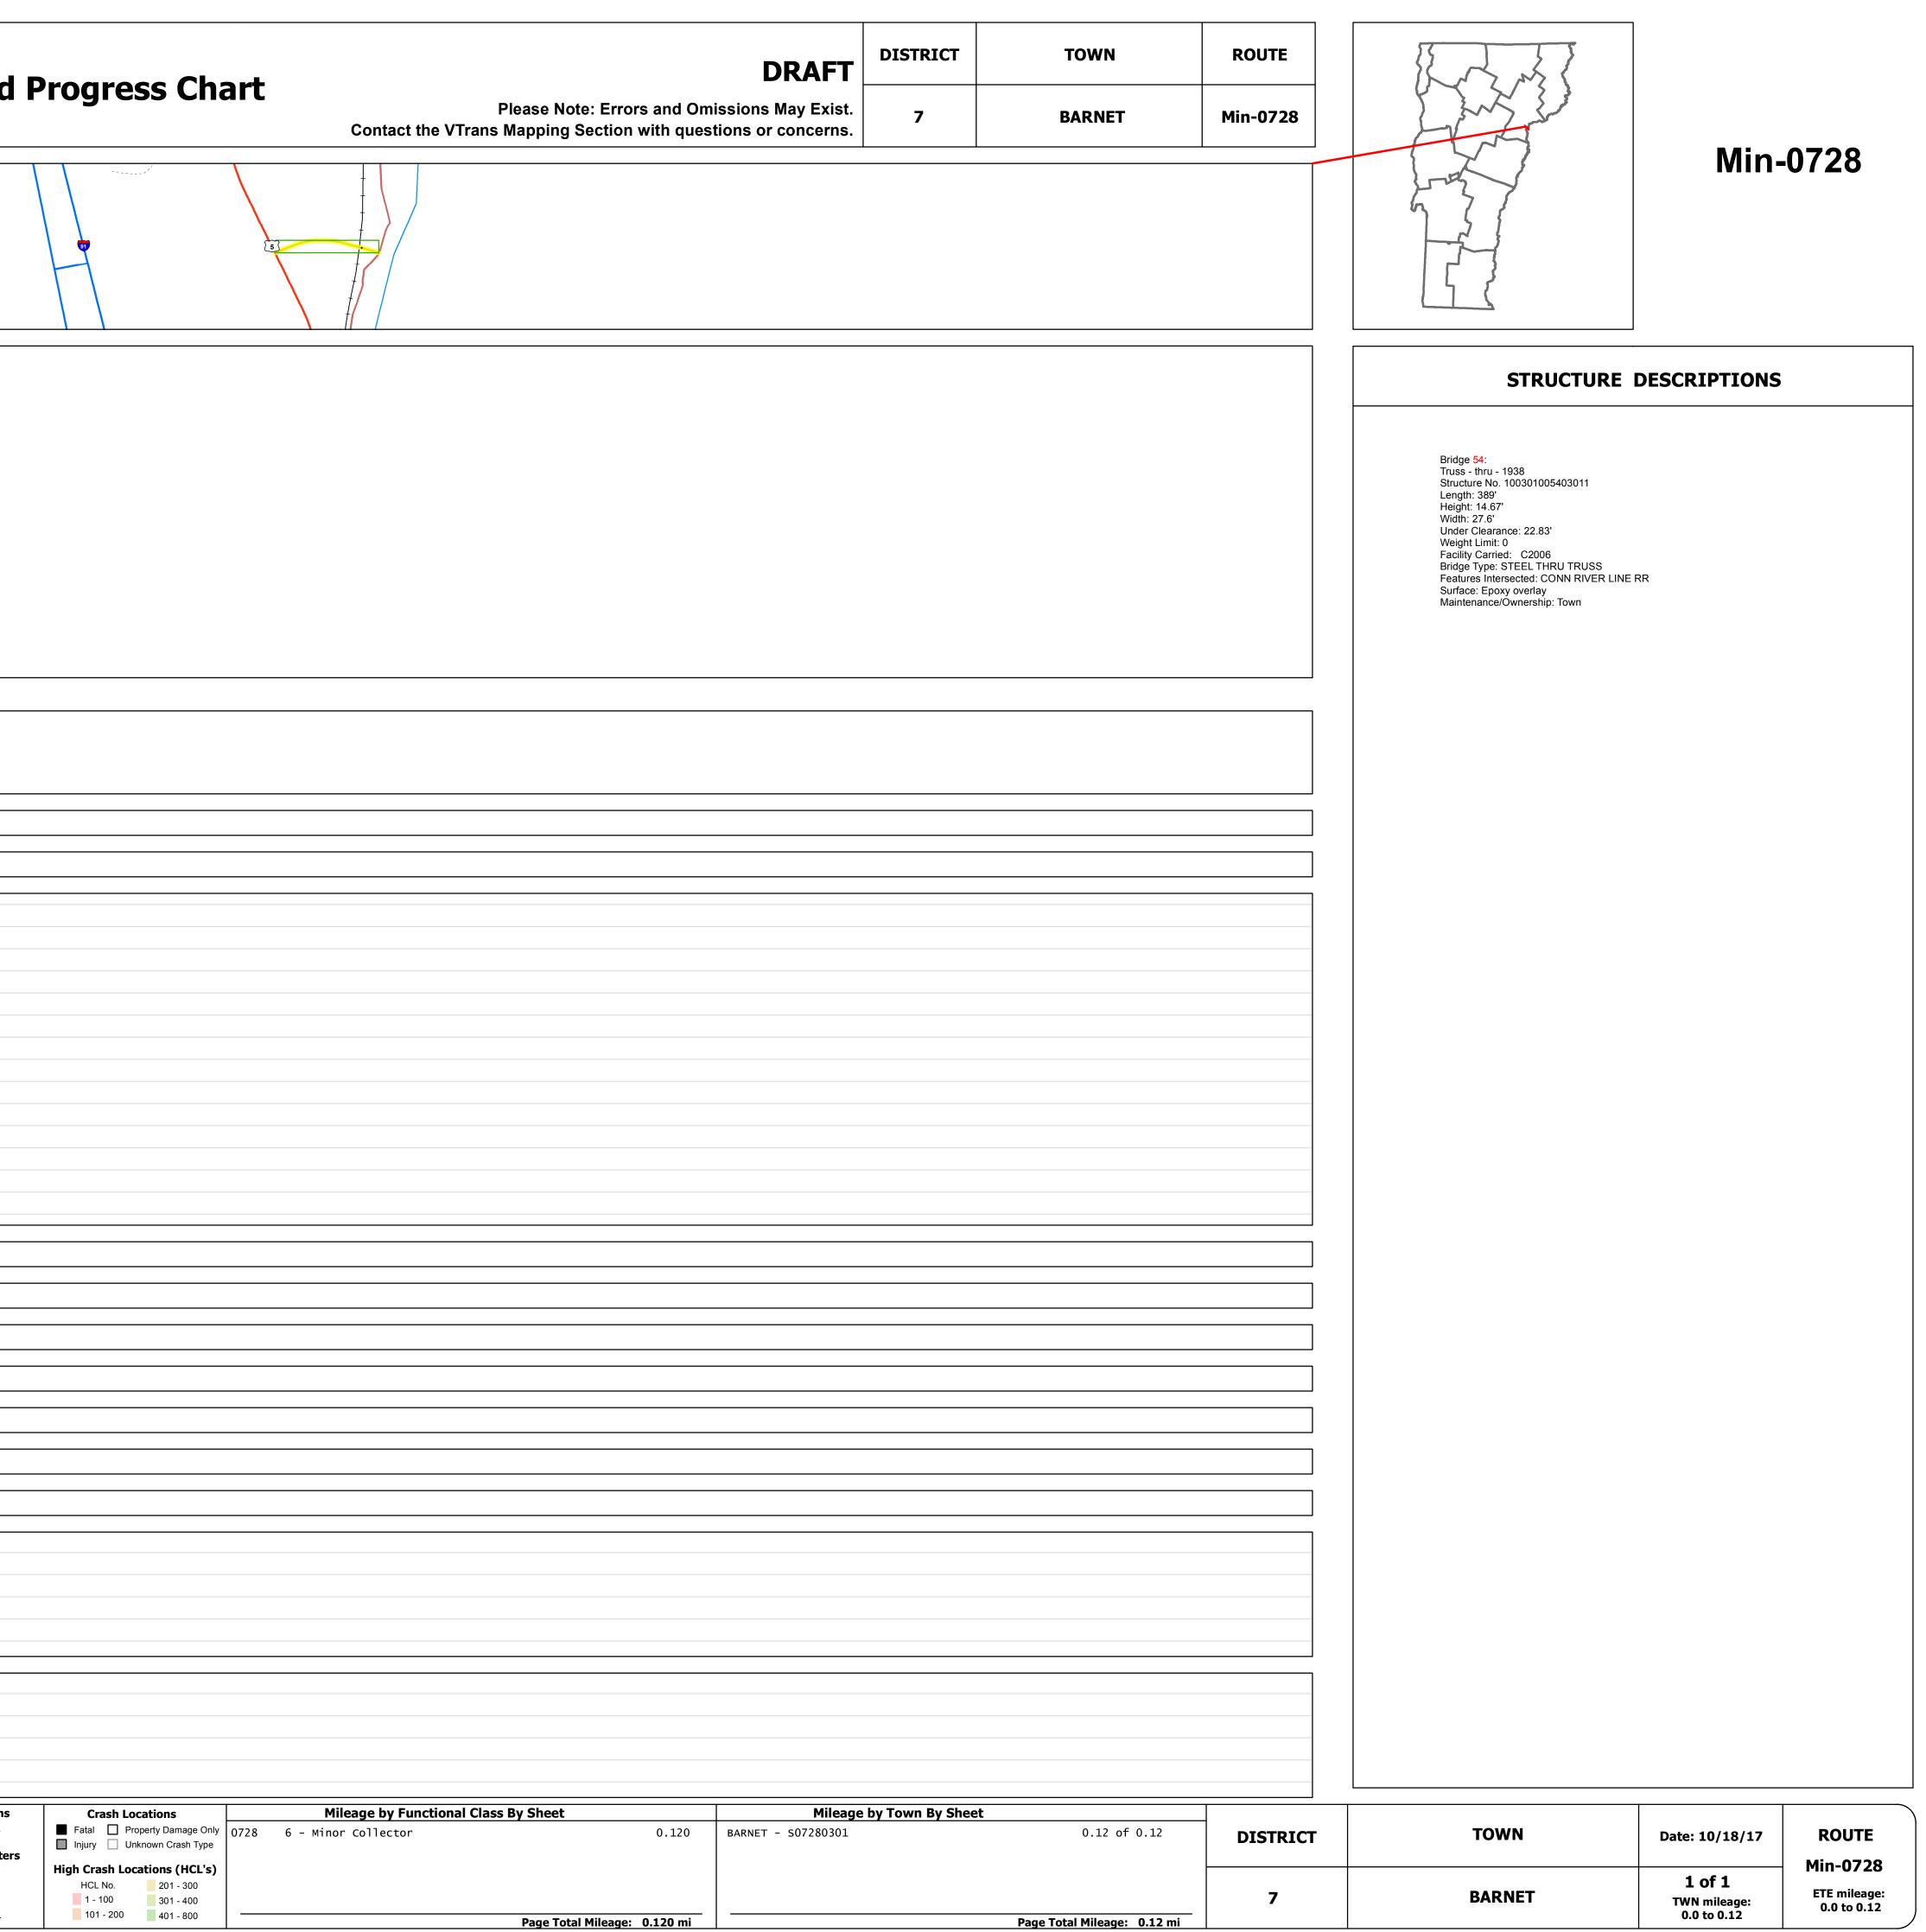

## **Route Log and Progress Chart**

| Base Map                                                                                                                                                                                                | BARNET                                                                                                      |                                    |                          |
|---------------------------------------------------------------------------------------------------------------------------------------------------------------------------------------------------------|-------------------------------------------------------------------------------------------------------------|------------------------------------|--------------------------|
| $\searrow$                                                                                                                                                                                              | 5                                                                                                           |                                    |                          |
| 1 in = 500 feet                                                                                                                                                                                         |                                                                                                             |                                    |                          |
| Divided Town Highway                                                                                                                                                                                    |                                                                                                             |                                    |                          |
| Travellane<br>Roadway<br>Road Widths Lane Count<br>Base<br>Subbase                                                                                                                                      | dway $\stackrel{30}{\leftarrow}$<br>Count $\stackrel{2}{\leftarrow}$<br>Base                                |                                    |                          |
| Curves                                                                                                                                                                                                  |                                                                                                             |                                    |                          |
| Grades                                                                                                                                                                                                  |                                                                                                             |                                    |                          |
| Historic Projects                                                                                                                                                                                       |                                                                                                             |                                    |                          |
| Maintenance Garage                                                                                                                                                                                      | ge                                                                                                          |                                    |                          |
| Speed Zone                                                                                                                                                                                              |                                                                                                             |                                    |                          |
| Functional Class                                                                                                                                                                                        |                                                                                                             |                                    |                          |
| National Highway System                                                                                                                                                                                 | tem                                                                                                         |                                    |                          |
| Limited Access Highway                                                                                                                                                                                  | way                                                                                                         |                                    |                          |
| Traffic Counters                                                                                                                                                                                        |                                                                                                             |                                    |                          |
| Customer Service Level                                                                                                                                                                                  |                                                                                                             |                                    |                          |
| 2016                                                                                                                                                                                                    |                                                                                                             |                                    |                          |
| AADT Counts         2014           2013         2013                                                                                                                                                    | 2014                                                                                                        |                                    |                          |
| 2012                                                                                                                                                                                                    | 2012                                                                                                        |                                    |                          |
| 2016<br>2015<br><b>Crash Locations</b> 2014<br>2013                                                                                                                                                     | 2015 2014                                                                                                   |                                    |                          |
| 2012<br>Historic Project                                                                                                                                                                                |                                                                                                             | al Class By Sheet                  | Mileage by Town By Sheet |
| <ul> <li>Unknown</li> <li>Bituminous Concrete</li> <li>Bituminous Mix</li> <li>Skinny Mix</li> <li>Bituminous Seal</li> <li>Gravel</li> <li>Indicated plans available - http://vtransmap01.a</li> </ul> | Concrete<br>Macadam<br>and<br>Concrete<br>Bituminous Concrete<br>Bituminous Concrete<br>Bituminous Concrete | 0.120 Page Total Mileage: 0.120 mi | BARNET - S07280301       |
|                                                                                                                                                                                                         |                                                                                                             |                                    |                          |