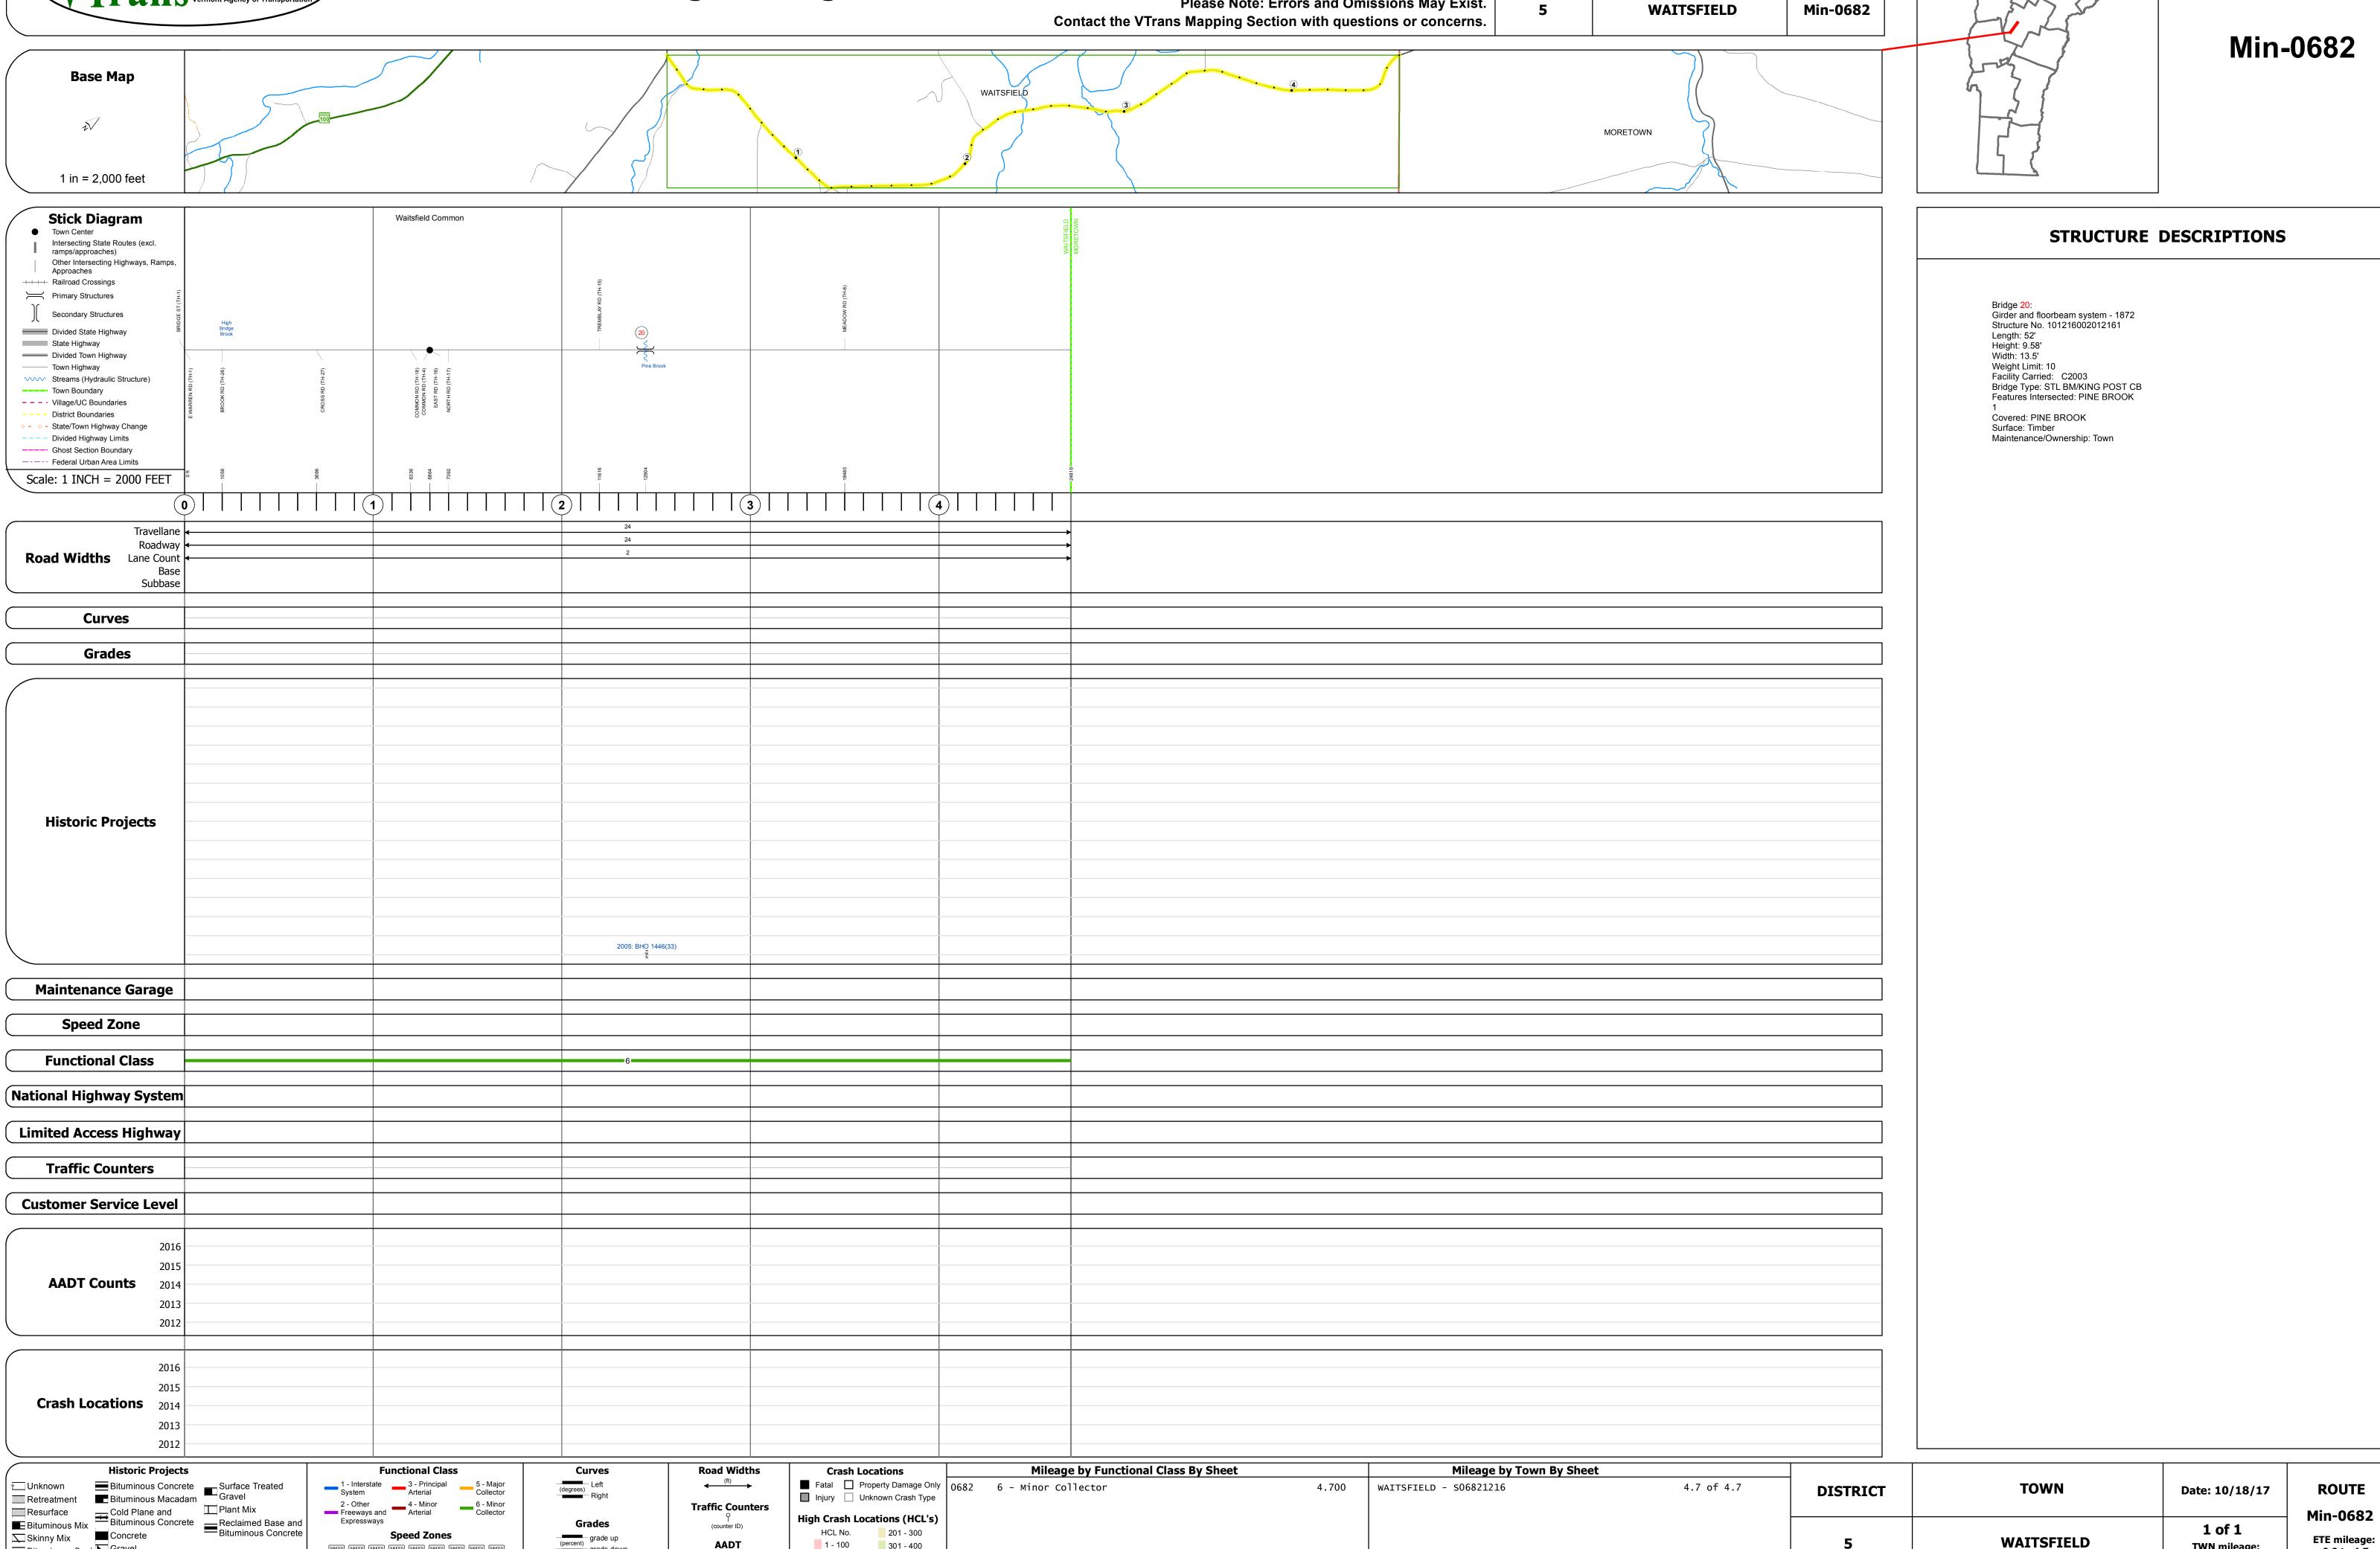

## **DRAFT Route Log and Progress Chart** Please Note: Errors and Omissions May Exist. Base Map WAITSFIELD 1 in = 2,000 feetStick Diagram Waitsfield Common Intersecting State Routes (excl. ramps/approaches) Other Intersecting Highways, Ramps, +++++ Railroad Crossings Primary Structures Secondary Structures Divided State Highway State Highway Divided Town Highway ——— Town Highway Streams (Hydraulic Structure) Town Boundary – – - Village/UC Boundaries --- District Boundaries o - o - State/Town Highway Change --- Divided Highway Limits ---- Ghost Section Boundary ----- Federal Urban Area Limits 6336 6864 7392 Scale: 1 INCH = 2000 FEET 3 | | | | | | 4 | | | | Travellane Roadway Road Widths Lane Count Subbase Curves Grades **Historic Projects**

Page Total Mileage: 4.700 mi

Bituminous Seal Gravel

**Traffic Counters** 

High Crash Locations (HCL's)

1 - 100 301 - 400

1 of 1

TWN mileage:

0.0 to 4.7