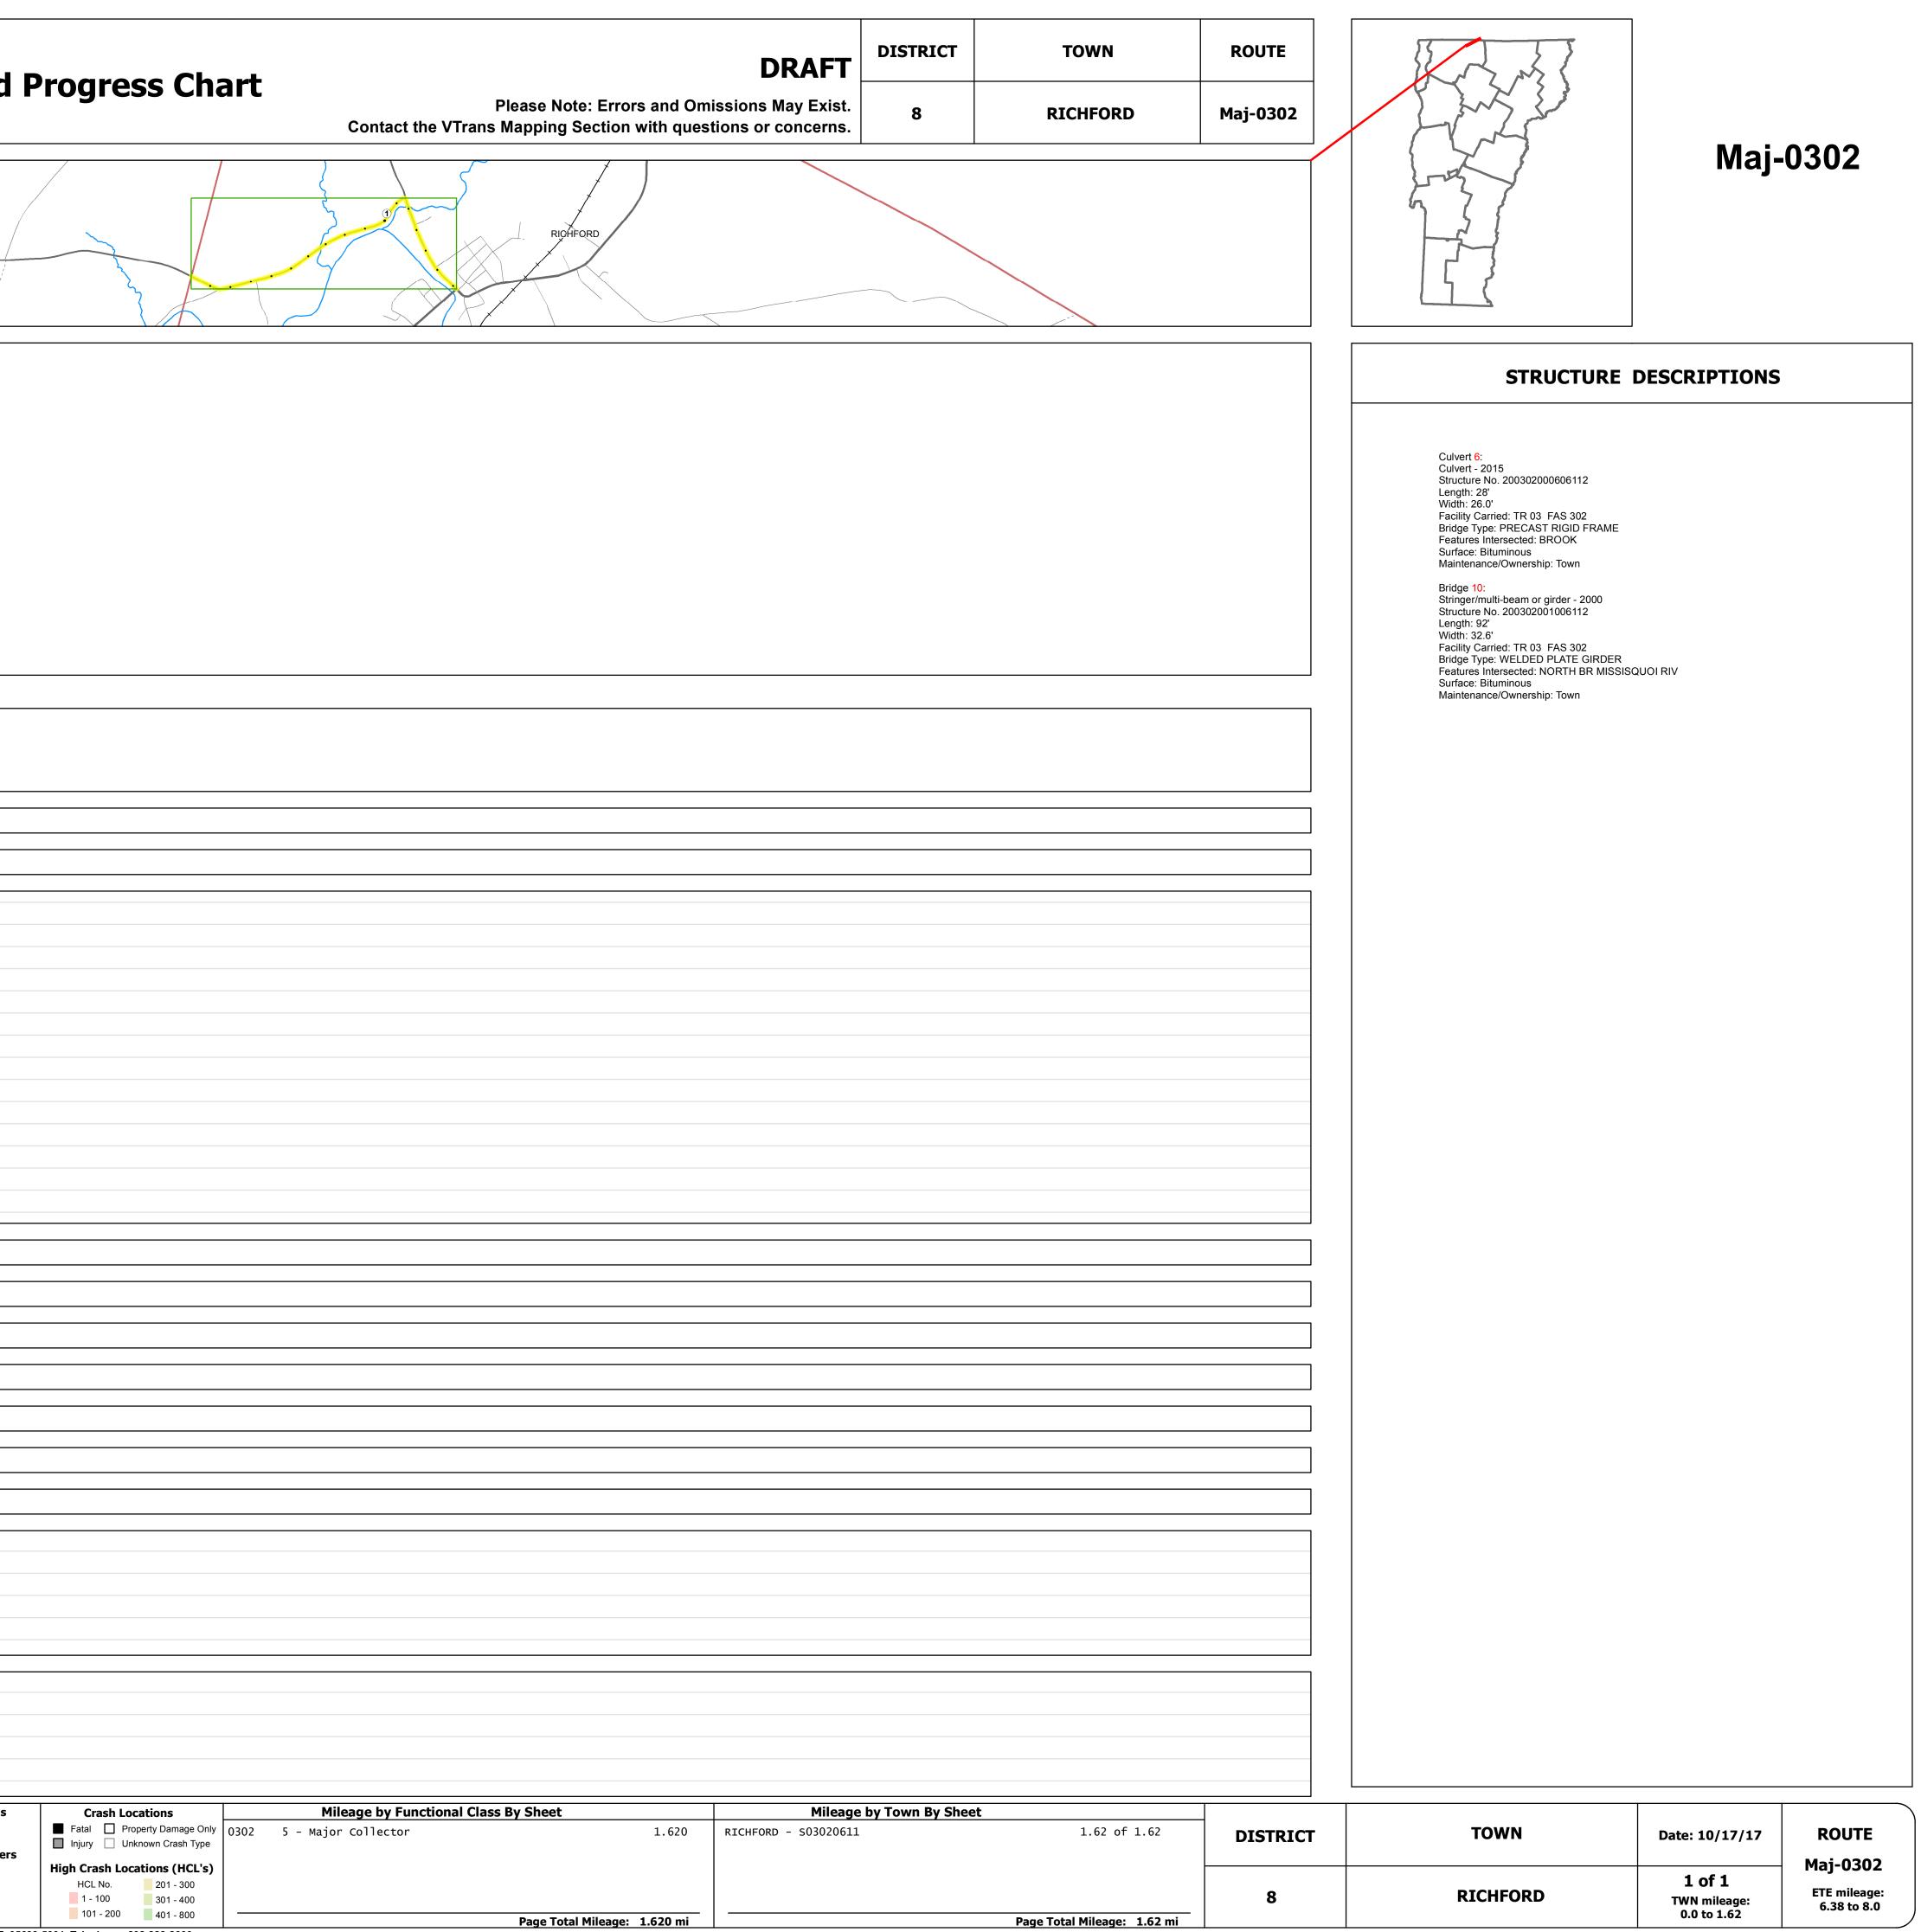

## **Route Log and Progress Chart**

| Base Map                                                                                                              |                                              | BERKSHIRE                                                                                                                                                                                                                                                              |                  |
|-----------------------------------------------------------------------------------------------------------------------|----------------------------------------------|------------------------------------------------------------------------------------------------------------------------------------------------------------------------------------------------------------------------------------------------------------------------|------------------|
| 1                                                                                                                     |                                              | RICHFORD                                                                                                                                                                                                                                                               |                  |
| $\overline{\lambda}$                                                                                                  |                                              |                                                                                                                                                                                                                                                                        |                  |
| 1 in = 2,000 feet                                                                                                     |                                              |                                                                                                                                                                                                                                                                        |                  |
|                                                                                                                       |                                              |                                                                                                                                                                                                                                                                        |                  |
| • Town Center                                                                                                         | а<br>2001                                    |                                                                                                                                                                                                                                                                        |                  |
| Intersecting State Routes (excl.<br>ramps/approaches)<br>Other Intersecting Highways, Ramps,                          |                                              |                                                                                                                                                                                                                                                                        |                  |
| Approaches                                                                                                            |                                              |                                                                                                                                                                                                                                                                        |                  |
| Primary Structures     Secondary Structures                                                                           |                                              | ER ST (TH-2)                                                                                                                                                                                                                                                           |                  |
| Divided State Highway<br>State Highway                                                                                | 6                                            | North I     Ic     Ic       E     Stranctig     V       Missignation     V                                                                                                                                                                                             |                  |
| Divided Town Highway     Town Highway                                                                                 |                                              |                                                                                                                                                                                                                                                                        |                  |
| Streams (Hydraulic Structure)     Town Boundary                                                                       | а RD (TH-1-<br>5 RD (TH-1-<br>1-1-           | N NST-TH-L2                                                                                                                                                                                                                                                            |                  |
| <ul> <li> Village/UC Boundaries</li> <li> District Boundaries</li> </ul>                                              | DAVI                                         |                                                                                                                                                                                                                                                                        |                  |
| <ul> <li>- • - State/Town Highway Change</li> <li> Divided Highway Limits</li> <li> Ghost Section Boundary</li> </ul> |                                              |                                                                                                                                                                                                                                                                        |                  |
| Federal Urban Area Limits                                                                                             | 348 348 348 34                               | - 92 55 4 4 11                                                                                                                                                                                                                                                         |                  |
| Scale: 1 INCH = 2000 FEET                                                                                             |                                              |                                                                                                                                                                                                                                                                        |                  |
|                                                                                                                       |                                              | $\begin{array}{c ccccccccccccccccccccccccccccccccccc$                                                                                                                                                                                                                  |                  |
| Travellane<br>Roadway                                                                                                 | 20<br>20                                     | $\begin{array}{c ccccccccccccccccccccccccccccccccccc$                                                                                                                                                                                                                  |                  |
| Road Widths Lane Count<br>Base<br>Subbase                                                                             | •                                            | 2 1/2" Bit. Conc.<br>18" Gravel                                                                                                                                                                                                                                        |                  |
| Subbase                                                                                                               |                                              |                                                                                                                                                                                                                                                                        |                  |
| Curves                                                                                                                |                                              |                                                                                                                                                                                                                                                                        |                  |
| Grades                                                                                                                |                                              |                                                                                                                                                                                                                                                                        |                  |
|                                                                                                                       |                                              |                                                                                                                                                                                                                                                                        |                  |
| (                                                                                                                     |                                              |                                                                                                                                                                                                                                                                        |                  |
|                                                                                                                       |                                              |                                                                                                                                                                                                                                                                        |                  |
|                                                                                                                       |                                              |                                                                                                                                                                                                                                                                        |                  |
|                                                                                                                       |                                              |                                                                                                                                                                                                                                                                        |                  |
| Uistavia Dusiasta                                                                                                     |                                              |                                                                                                                                                                                                                                                                        |                  |
| Historic Projects                                                                                                     |                                              |                                                                                                                                                                                                                                                                        |                  |
|                                                                                                                       |                                              |                                                                                                                                                                                                                                                                        |                  |
|                                                                                                                       | 2015: BRF 0302(29)                           |                                                                                                                                                                                                                                                                        |                  |
|                                                                                                                       | 1982: Unknown                                |                                                                                                                                                                                                                                                                        |                  |
|                                                                                                                       | 1982: Unknown 1975: L<br>1975: L<br>1947: SA |                                                                                                                                                                                                                                                                        |                  |
|                                                                                                                       |                                              |                                                                                                                                                                                                                                                                        |                  |
| Maintenance Garage                                                                                                    |                                              |                                                                                                                                                                                                                                                                        |                  |
| Speed Zone                                                                                                            |                                              |                                                                                                                                                                                                                                                                        |                  |
| Functional Class                                                                                                      |                                              |                                                                                                                                                                                                                                                                        |                  |
| National Highway System                                                                                               |                                              |                                                                                                                                                                                                                                                                        |                  |
|                                                                                                                       |                                              |                                                                                                                                                                                                                                                                        |                  |
| Limited Access Highway                                                                                                |                                              |                                                                                                                                                                                                                                                                        |                  |
| Traffic Counters                                                                                                      |                                              | γ           F152                                                                                                                                                                                                                                                       |                  |
| Customer Service Level                                                                                                |                                              |                                                                                                                                                                                                                                                                        |                  |
|                                                                                                                       | 880                                          | 1500                                                                                                                                                                                                                                                                   |                  |
| 2016                                                                                                                  | ★ 860                                        |                                                                                                                                                                                                                                                                        |                  |
| 2015<br>AADT Counts 2014                                                                                              | 820                                          |                                                                                                                                                                                                                                                                        |                  |
| 2013                                                                                                                  | € 820<br>820                                 |                                                                                                                                                                                                                                                                        |                  |
| 2012                                                                                                                  | •                                            |                                                                                                                                                                                                                                                                        |                  |
| 2016                                                                                                                  |                                              |                                                                                                                                                                                                                                                                        |                  |
| 2015                                                                                                                  |                                              |                                                                                                                                                                                                                                                                        |                  |
| Crash Locations 2014<br>2013                                                                                          |                                              |                                                                                                                                                                                                                                                                        |                  |
| 2013 2012                                                                                                             |                                              |                                                                                                                                                                                                                                                                        |                  |
| Historic Projects                                                                                                     |                                              |                                                                                                                                                                                                                                                                        | by Town By Sheet |
|                                                                                                                       | am Surface Treated Gravel                    |                                                                                                                                                                                                                                                                        |                  |
| Resurface Cold Plane and Bituminous Mix                                                                               |                                              |                                                                                                                                                                                                                                                                        |                  |
| Skinny Mix Concrete                                                                                                   |                                              | Speed Zones                                                                                                                                                                                                                                                            |                  |
| Indicated plans available - http://vtransmap01.ac                                                                     |                                              | 35       40       45       50       55       60       65       Page Total Mileage: 1.620 mi         nd Intermodal Development Division - Mapping Section, 1 National Life Drive, Montpelier, VT 05633-5001 Telephone: 802-828-2600.       Page Total Mileage: 1.620 mi | Pag              |