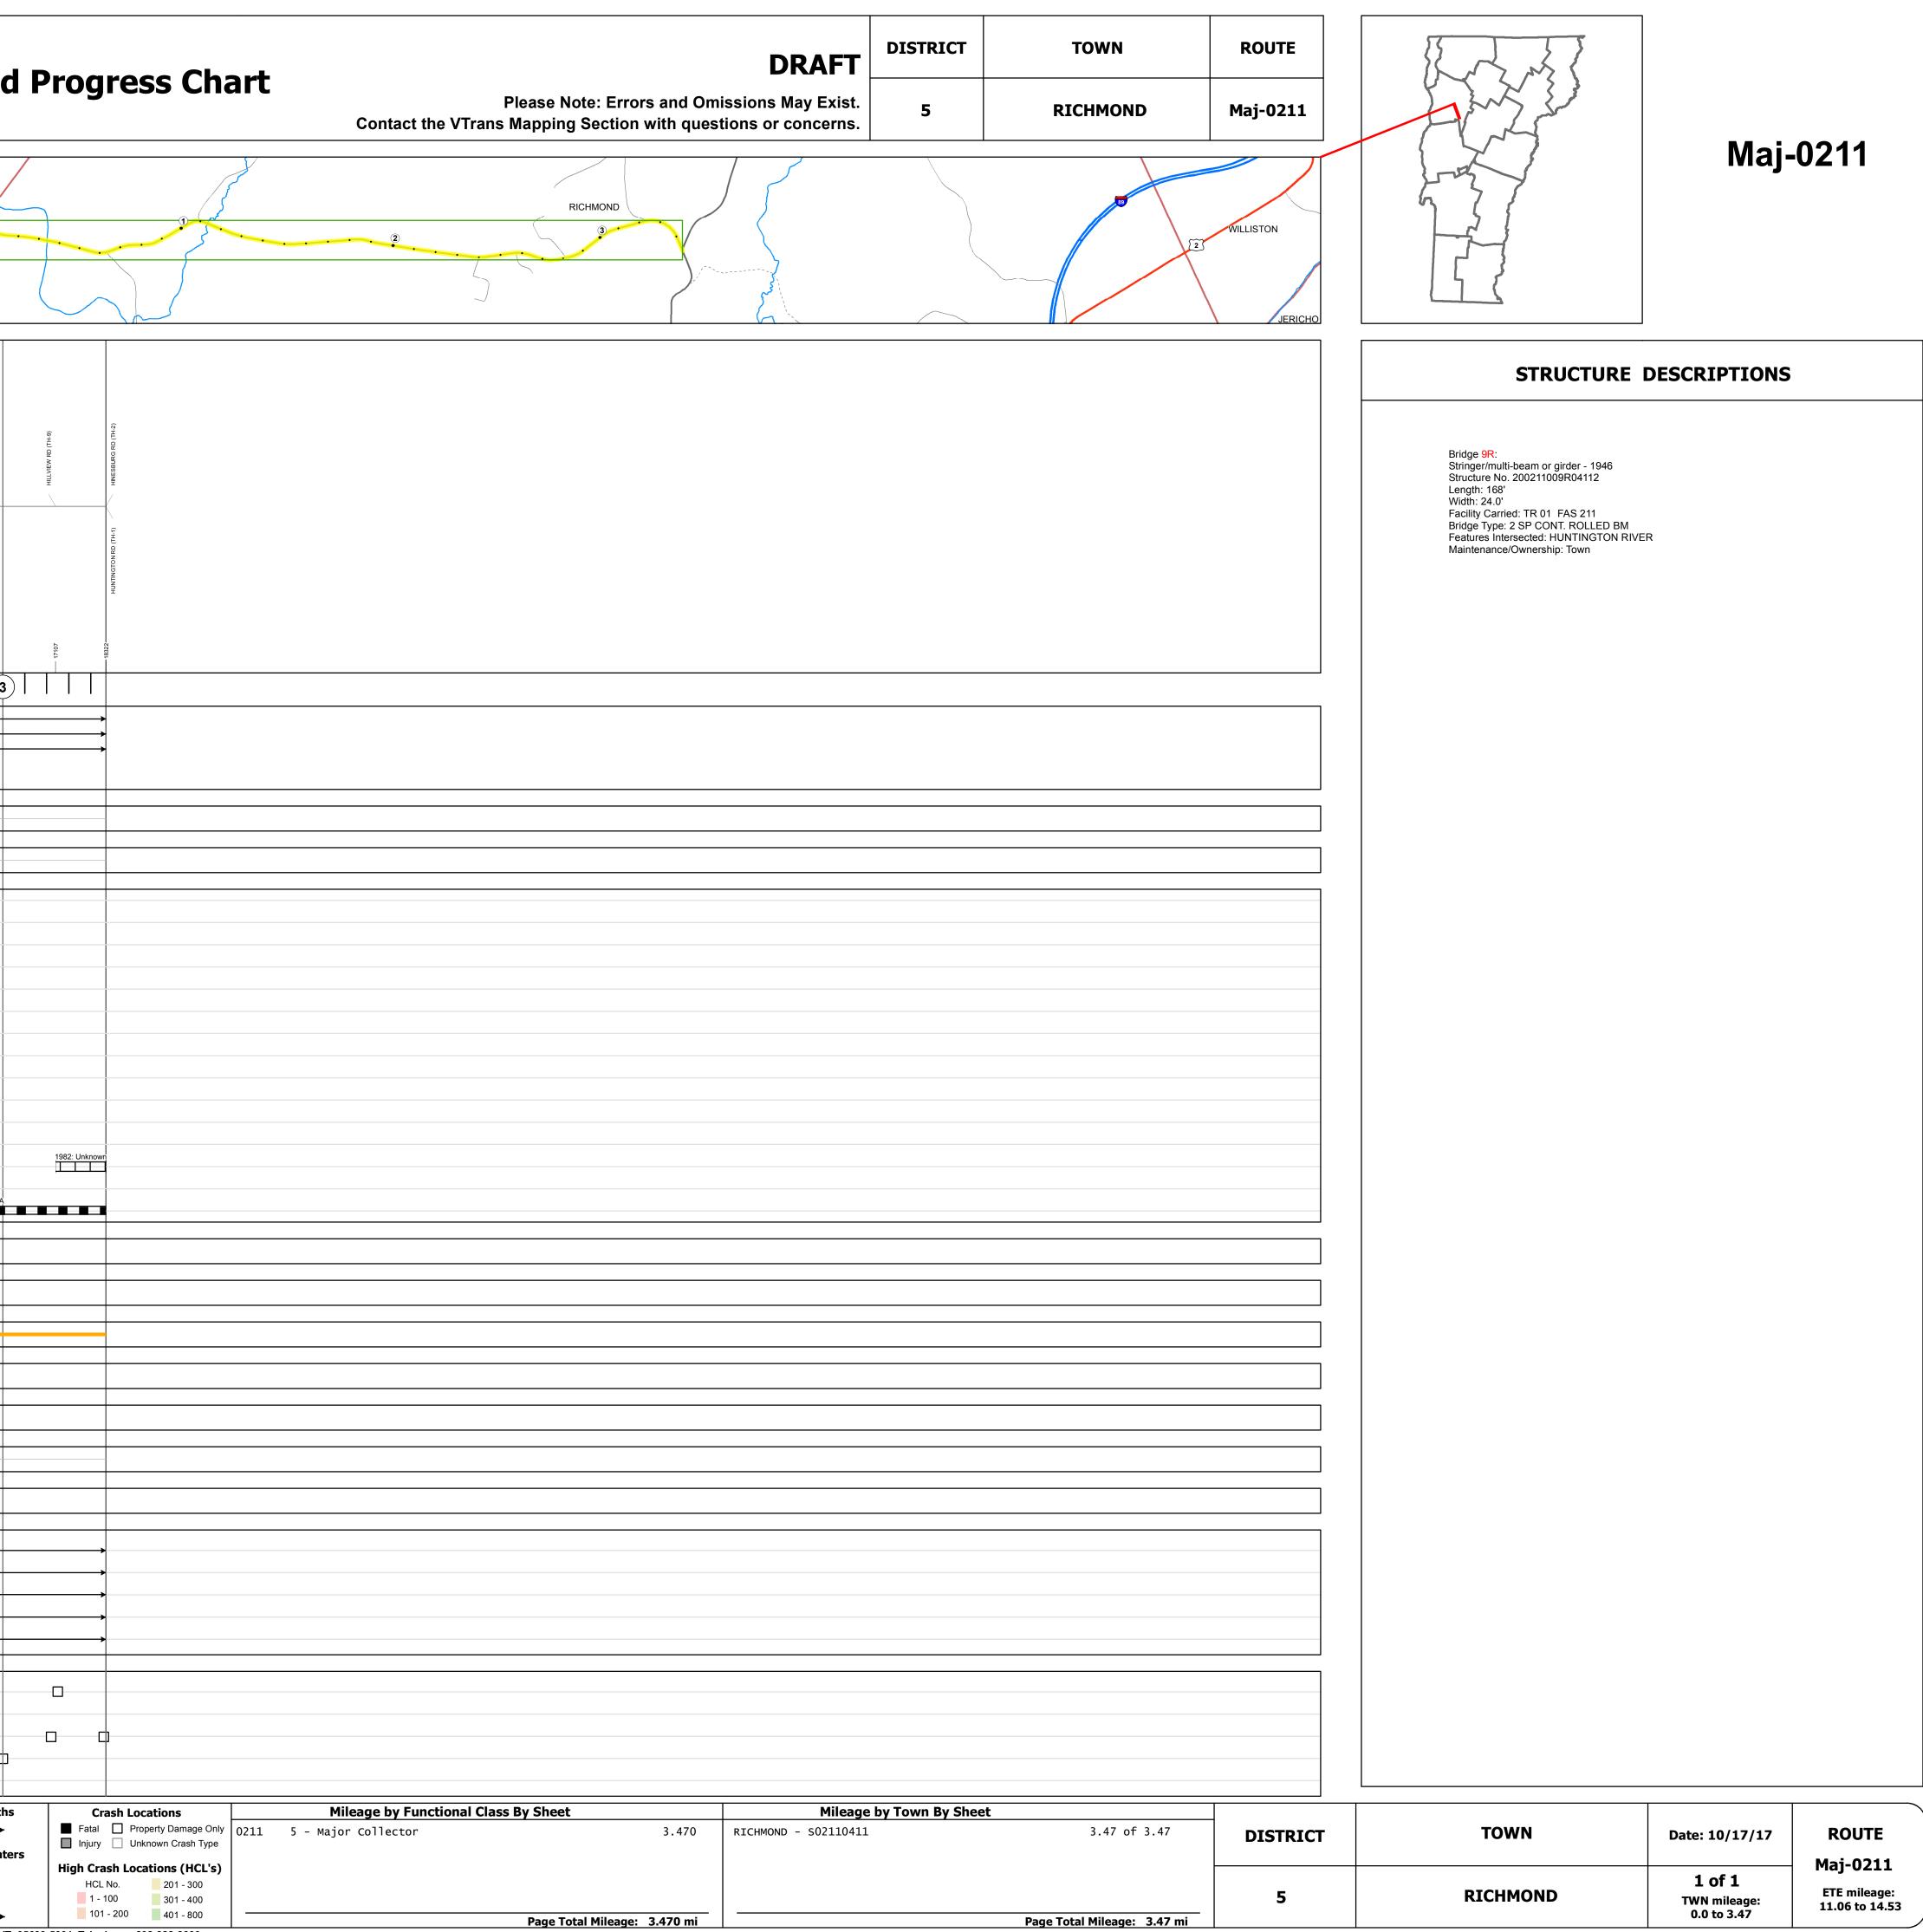

## **Route Log and Progress Chart**

| Base Map                                                                                          |                                                      |                                                                                                    |                                                     |
|---------------------------------------------------------------------------------------------------|------------------------------------------------------|----------------------------------------------------------------------------------------------------|-----------------------------------------------------|
|                                                                                                   | ζ                                                    |                                                                                                    |                                                     |
| ≥/                                                                                                |                                                      | HUNTINGTON                                                                                         |                                                     |
| ~                                                                                                 |                                                      |                                                                                                    |                                                     |
| 1 in = 2,000 feet                                                                                 |                                                      |                                                                                                    |                                                     |
| 1 III - 2,000 leet                                                                                | <u>}</u>                                             |                                                                                                    |                                                     |
| Stick Diagram                                                                                     | 9                                                    |                                                                                                    |                                                     |
| Town Center                                                                                       | RICHMOND                                             |                                                                                                    |                                                     |
| <ul> <li>ramps/approaches)</li> <li>Other Intersecting Highways, Ramps,<br/>Approaches</li> </ul> |                                                      |                                                                                                    |                                                     |
| ++++++ Railroad Crossings                                                                         |                                                      | 6<br>1                                                                                             | (9E+HT) C                                           |
| ) Secondary Structures                                                                            |                                                      | HILLVIEW RD (T+-9)                                                                                 | LAWRENCE RD (TH-36)                                 |
| Divided State Highway<br>State Highway                                                            | (PR)                                                 |                                                                                                    | LAW                                                 |
| Divided Town Highway     Town Highway                                                             | ₹                                                    |                                                                                                    |                                                     |
| Streams (Hydraulic Structure)     Town Boundary                                                   | MAYO RD (TH-32)<br>HUNTINGTON RD<br>DUGWAY RD (TH-7) |                                                                                                    | GRANDVIEW DR (TH-24)<br>BESAW RD (TH-37)            |
| <ul> <li>– – – Village/UC Boundaries</li> <li>– – – District Boundaries</li> </ul>                | HUNTIN<br>HUNTIN                                     |                                                                                                    | NDVIEW I<br>BESAW I                                 |
| <ul> <li>- • - State/Town Highway Change</li> <li> Divided Highway Limits</li> </ul>              |                                                      |                                                                                                    | č                                                   |
| Ghost Section Boundary     Federal Urban Area Limits                                              |                                                      | 88                                                                                                 |                                                     |
| <u> </u>                                                                                          | 0 ft<br>634<br>1848<br>                              | 5155                                                                                               | — 6917<br>— 13570<br>— 14837                        |
|                                                                                                   | 0                                                    |                                                                                                    |                                                     |
| Travellane                                                                                        |                                                      | 22                                                                                                 |                                                     |
| Road Widths Lane Count                                                                            | <b>←</b>                                             | 22                                                                                                 |                                                     |
| Base                                                                                              | 24" Gravel                                           |                                                                                                    |                                                     |
| Subbase                                                                                           |                                                      |                                                                                                    |                                                     |
| Curves                                                                                            |                                                      |                                                                                                    |                                                     |
| Grades                                                                                            |                                                      |                                                                                                    |                                                     |
| Grades                                                                                            |                                                      |                                                                                                    |                                                     |
| $\left( \right)$                                                                                  | ·                                                    |                                                                                                    |                                                     |
|                                                                                                   |                                                      |                                                                                                    |                                                     |
|                                                                                                   |                                                      |                                                                                                    |                                                     |
|                                                                                                   |                                                      |                                                                                                    |                                                     |
|                                                                                                   |                                                      |                                                                                                    |                                                     |
| Historic Projects                                                                                 |                                                      |                                                                                                    |                                                     |
| Thistonic Projects                                                                                |                                                      |                                                                                                    |                                                     |
|                                                                                                   | 1982: Unknown<br>1982: Unknown<br>1982: Unknown      |                                                                                                    |                                                     |
|                                                                                                   | 1979: Unknown                                        | n 1984: Unknown 15                                                                                 | 981: Unknown                                        |
|                                                                                                   |                                                      | 1976: Unknown                                                                                      |                                                     |
|                                                                                                   | 1974: Unknown                                        | A 1952: SA 1947: SA 1946: SA                                                                       | 1947: SA                                            |
|                                                                                                   |                                                      |                                                                                                    |                                                     |
| Maintenance Garage                                                                                |                                                      |                                                                                                    |                                                     |
|                                                                                                   |                                                      |                                                                                                    |                                                     |
| Speed Zone                                                                                        |                                                      |                                                                                                    |                                                     |
| <b>Functional Class</b>                                                                           |                                                      | 5                                                                                                  |                                                     |
|                                                                                                   |                                                      |                                                                                                    |                                                     |
| (National Highway System                                                                          |                                                      |                                                                                                    |                                                     |
| Limited Access Highway                                                                            |                                                      |                                                                                                    |                                                     |
| Traffic Countors                                                                                  |                                                      | γ                                                                                                  |                                                     |
| Traffic Counters                                                                                  |                                                      | D349                                                                                               |                                                     |
| Customer Service Level                                                                            |                                                      |                                                                                                    |                                                     |
|                                                                                                   |                                                      | 2600                                                                                               |                                                     |
| 2016                                                                                              |                                                      | 2600                                                                                               |                                                     |
| AADT Counts 2014                                                                                  |                                                      | 2500                                                                                               |                                                     |
| 2013                                                                                              | <                                                    | 2500                                                                                               |                                                     |
| 2012                                                                                              | <u>د الم</u>                                         | 2500                                                                                               |                                                     |
|                                                                                                   | HCL No. 171 HCL No. 3                                | 377                                                                                                |                                                     |
| 2016                                                                                              |                                                      |                                                                                                    |                                                     |
| Crash Locations 2013                                                                              |                                                      |                                                                                                    |                                                     |
| 2013                                                                                              |                                                      |                                                                                                    |                                                     |
| 2012                                                                                              |                                                      |                                                                                                    |                                                     |
|                                                                                                   |                                                      | Functional Class         1 - Interstate       3 - Principal       5 - Major       -4               | Curves Road Width                                   |
| Unknown     Bituminous Concre     Bituminous Macad                                                | lam Gravel                                           | System         Arterial         Collector         (c           2 - Other        6 - Minor        6 | degrees) Left ← ← ← ← ← ← ← ← ← ← ← ← ← ← ← ← ← ← ← |
| Resurface<br>Bituminous Mix<br>Bituminous Concre                                                  |                                                      | Expressways                                                                                        | Grades (counter ID)                                 |
| Skinny Mix Concrete                                                                               |                                                      | Speed Zones                                                                                        | grade up grade down AADT                            |