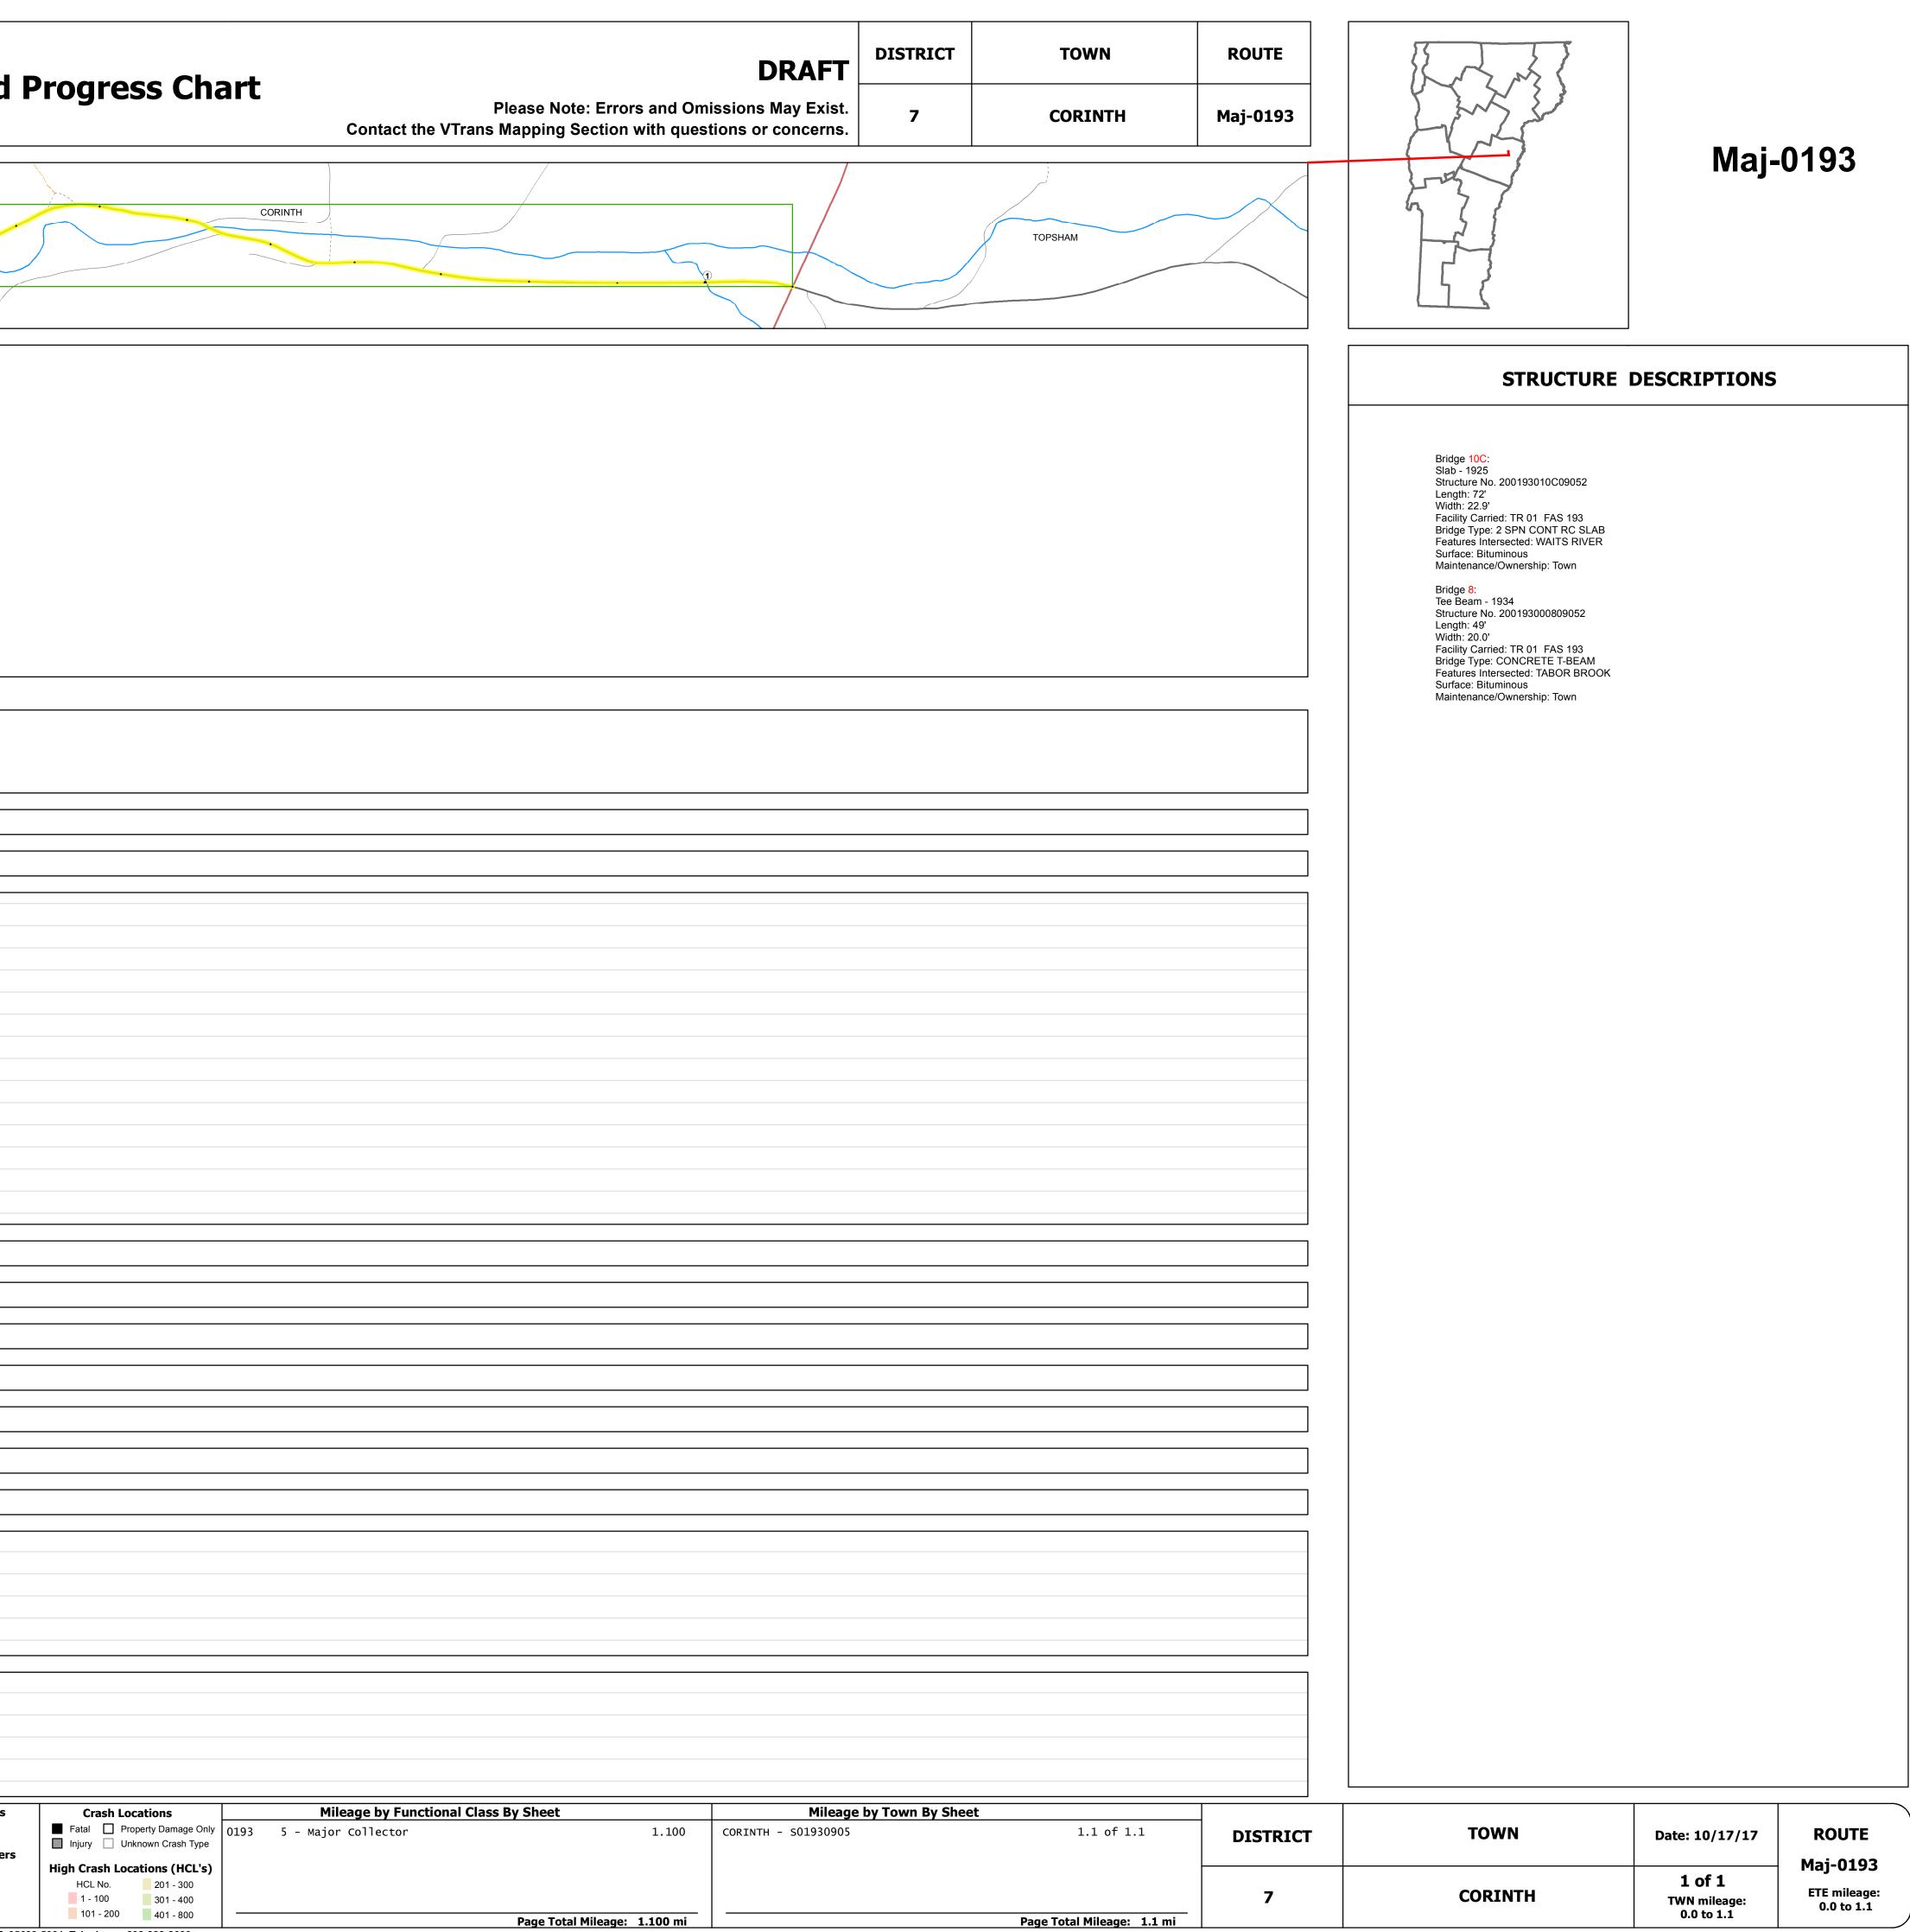

## **Route Log and Progress Chart**

| Base Map                                                                                                                                                                                                            |                                                              |                                                                                                            |                                                                                  |                                                                                                                                                    | CORINTH                          |                            |                          |
|---------------------------------------------------------------------------------------------------------------------------------------------------------------------------------------------------------------------|--------------------------------------------------------------|------------------------------------------------------------------------------------------------------------|----------------------------------------------------------------------------------|----------------------------------------------------------------------------------------------------------------------------------------------------|----------------------------------|----------------------------|--------------------------|
| z                                                                                                                                                                                                                   |                                                              |                                                                                                            | 25                                                                               |                                                                                                                                                    |                                  |                            |                          |
| 1 in = 500 feet                                                                                                                                                                                                     |                                                              |                                                                                                            |                                                                                  |                                                                                                                                                    |                                  |                            |                          |
| Stick Disgram                                                                                                                                                                                                       | East Corinth                                                 |                                                                                                            |                                                                                  |                                                                                                                                                    |                                  |                            |                          |
| State Highway Divided Town Highway                                                                                                                                                                                  | East Corintin                                                |                                                                                                            |                                                                                  |                                                                                                                                                    |                                  |                            |                          |
| Streams (Hydraulic Structure) Town Boundary Town Boundary Town Boundary Town Boundaries State/Town Highway Change Divided Highway Limits Ghost Section Boundary Federal Urban Area Limits Scale: 1 INCH = 2000 FEET |                                                              |                                                                                                            |                                                                                  |                                                                                                                                                    |                                  |                            |                          |
| ( <b>0</b> )                                                                                                                                                                                                        |                                                              |                                                                                                            |                                                                                  |                                                                                                                                                    |                                  |                            |                          |
| Road Widths Travellane Roadway Action Road Widths Lane Count Base Subbase                                                                                                                                           | 18<br>18<br>2                                                |                                                                                                            |                                                                                  |                                                                                                                                                    |                                  |                            |                          |
| Curves 2.9                                                                                                                                                                                                          |                                                              |                                                                                                            |                                                                                  |                                                                                                                                                    |                                  |                            |                          |
|                                                                                                                                                                                                                     |                                                              |                                                                                                            |                                                                                  |                                                                                                                                                    |                                  |                            |                          |
| Grades                                                                                                                                                                                                              |                                                              |                                                                                                            |                                                                                  |                                                                                                                                                    |                                  |                            |                          |
|                                                                                                                                                                                                                     |                                                              |                                                                                                            |                                                                                  |                                                                                                                                                    |                                  |                            |                          |
|                                                                                                                                                                                                                     |                                                              |                                                                                                            |                                                                                  |                                                                                                                                                    |                                  |                            |                          |
| Historic Projects                                                                                                                                                                                                   |                                                              |                                                                                                            |                                                                                  |                                                                                                                                                    |                                  |                            |                          |
|                                                                                                                                                                                                                     |                                                              |                                                                                                            |                                                                                  |                                                                                                                                                    |                                  |                            |                          |
|                                                                                                                                                                                                                     |                                                              |                                                                                                            |                                                                                  |                                                                                                                                                    |                                  |                            |                          |
|                                                                                                                                                                                                                     |                                                              |                                                                                                            |                                                                                  |                                                                                                                                                    |                                  |                            |                          |
| Maintenance Garage                                                                                                                                                                                                  |                                                              |                                                                                                            |                                                                                  |                                                                                                                                                    |                                  |                            |                          |
|                                                                                                                                                                                                                     |                                                              |                                                                                                            |                                                                                  |                                                                                                                                                    |                                  |                            |                          |
| Speed Zone Functional Class                                                                                                                                                                                         |                                                              |                                                                                                            |                                                                                  |                                                                                                                                                    |                                  |                            |                          |
| National Highway System                                                                                                                                                                                             |                                                              |                                                                                                            |                                                                                  |                                                                                                                                                    |                                  |                            |                          |
| Limited Access Highway                                                                                                                                                                                              |                                                              |                                                                                                            |                                                                                  |                                                                                                                                                    |                                  |                            |                          |
| Traffic Counters                                                                                                                                                                                                    | Р<br>N313                                                    |                                                                                                            |                                                                                  |                                                                                                                                                    |                                  |                            |                          |
| Customer Service Level                                                                                                                                                                                              |                                                              |                                                                                                            |                                                                                  |                                                                                                                                                    |                                  |                            |                          |
| 2016                                                                                                                                                                                                                | 1500                                                         |                                                                                                            |                                                                                  |                                                                                                                                                    |                                  |                            |                          |
| 2015 ←<br>AADT Counts 2014 ←                                                                                                                                                                                        | 1400                                                         |                                                                                                            |                                                                                  |                                                                                                                                                    |                                  |                            |                          |
| AADT Counts         2014           2013         ←                                                                                                                                                                   | 1400                                                         |                                                                                                            |                                                                                  |                                                                                                                                                    |                                  |                            |                          |
| 2012                                                                                                                                                                                                                | 1300                                                         |                                                                                                            |                                                                                  |                                                                                                                                                    |                                  |                            |                          |
|                                                                                                                                                                                                                     |                                                              |                                                                                                            |                                                                                  |                                                                                                                                                    |                                  |                            |                          |
| 2016                                                                                                                                                                                                                |                                                              |                                                                                                            |                                                                                  |                                                                                                                                                    |                                  |                            |                          |
| 2015<br>Crash Locations 2014<br>2012                                                                                                                                                                                |                                                              |                                                                                                            |                                                                                  |                                                                                                                                                    |                                  |                            |                          |
| 2013<br>2012                                                                                                                                                                                                        |                                                              |                                                                                                            |                                                                                  |                                                                                                                                                    |                                  |                            |                          |
| Historic Projects                                                                                                                                                                                                   |                                                              | actional Class Cu                                                                                          | Irves Road Widths                                                                | Crash Locations                                                                                                                                    | Mileage by Functional Class By S | heet                       | Mileage by Town By Sheet |
| <ul> <li>Unknown</li> <li>Retreatment</li> <li>Resurface</li> <li>Bituminous Macadam</li> <li>Cold Plane and</li> <li>Bituminous Mix</li> <li>Skinny Mix</li> </ul>                                                 | Surface Treated<br>Gravel<br>Plant Mix<br>Reclaimed Base and | 3 - Principal 5 - Major<br>Arterial Collector (degrees)<br>4 - Minor<br>Arterial 6 - Minor<br>Collector Gr | - Left (ft)<br>→ Right Traffic Counters<br>ades (counter ID)                     | <ul> <li>Fatal Property Damage Only</li> <li>Injury Unknown Crash Type</li> <li>High Crash Locations (HCL's)</li> <li>HCL No. 201 - 300</li> </ul> | 5 - Major Collector              | 1.100                      | CORINTH - S01930905      |
| Bituminous Seal Gravel                                                                                                                                                                                              | tate.vt.us/rp/dpr/DIwebstore/                                | EED SPEED SPEED SPEED SPEED SPEED SPEED SPEED (percent)                                                    | -grade up<br>-grade down<br>→ ion, 1 National Life Drive, Montpelier, VT 05633-5 | 1 - 100       301 - 400         101 - 200       401 - 800         001 Telephone: 802-828-2600.                                                     | Ра                               | ge Total Mileage: 1.100 mi | Pa                       |