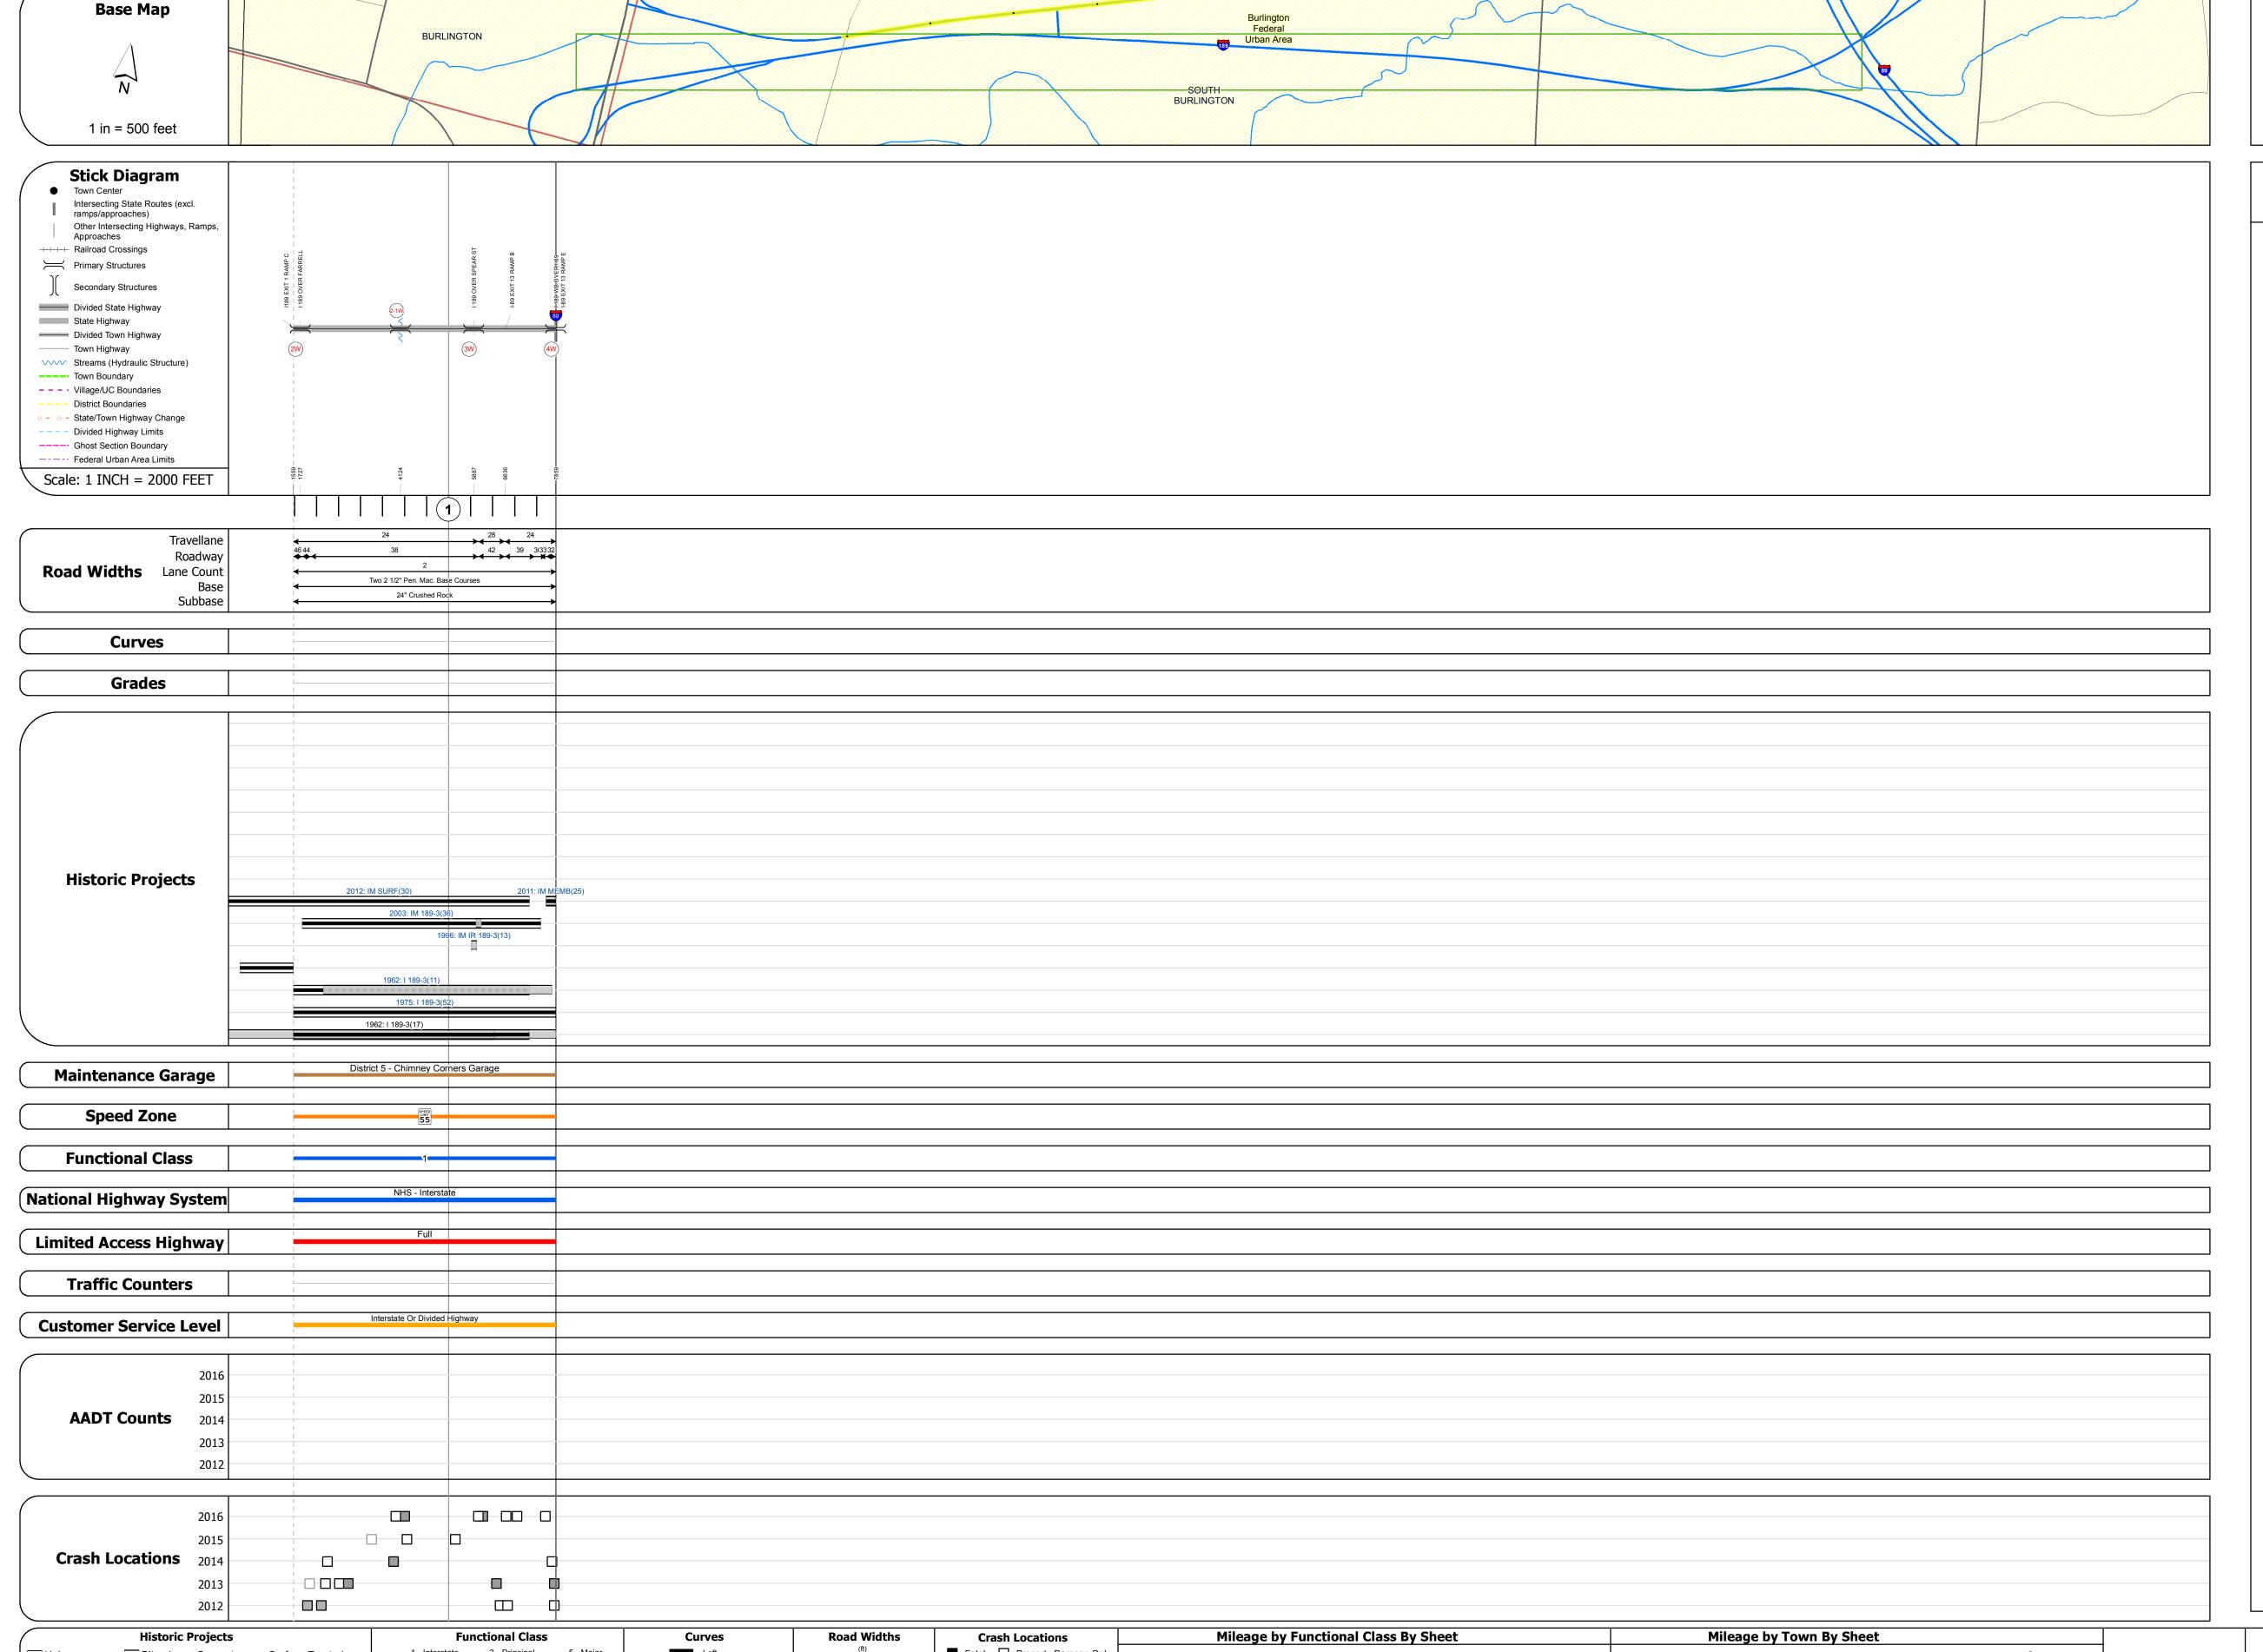

## **Route Log and Progress Chart**

Please Note: Errors and Omissions May Exist.
Contact the VTrans Mapping Section with questions or concerns.

DISTRICT TOWN ROUTE

5 SOUTH BURLINGTON I-189

| STRUCTURE                                                                                                                                                                                                                                                                                                                                                                                                                                                                                                                                      | DESCRIPTIONS |
|------------------------------------------------------------------------------------------------------------------------------------------------------------------------------------------------------------------------------------------------------------------------------------------------------------------------------------------------------------------------------------------------------------------------------------------------------------------------------------------------------------------------------------------------|--------------|
| Bridge 2W: Stringer/multi-beam or girder - 1962 Structure No. 200189002W04142 Length: 69' Width: 43.3' Under Clearance: 13.75' Facility Carried: I 00189 SPUR Structure Type: ROLLED BEAM Features Intersected: I 189 OVER FARRE Surface: Bituminous Maintenance/Ownership: State  Culvert 2-1W: Culvert - 1962 Structure No. 3001892-1W04141 Length: 8' Under Clearance: 7.0' Facility Carried: I189 Structure Type: C.G.M.P.P                                                                                                                | ELL          |
| Features Intersected: POTASH BRK Maintenance: State  Bridge 3W: Stringer/multi-beam or girder - 1962 Structure No. 200189003W04142 Length: 127' Width: 38.0' Under Clearance: 13.67' Facility Carried: I 00189 SPUR Structure Type: 3 SPAN ROLLED BEAM Features Intersected: I 189 OVER SPEAR Surface: Bituminous Maintenance/Ownership: State  Bridge 4W: Stringer/multi-beam or girder - 1962 Structure No. 200189004W04142 Length: 266' Width: 30.0' Under Clearance: 16.5' Facility Carried: I 00189 SPUR Structure Type: 4 SP ROLLED BEAM | RST          |
| Features Intersected: I 189 WB OVER I 89 Surface: Bituminous Maintenance/Ownership: State                                                                                                                                                                                                                                                                                                                                                                                                                                                      | 9            |
|                                                                                                                                                                                                                                                                                                                                                                                                                                                                                                                                                |              |