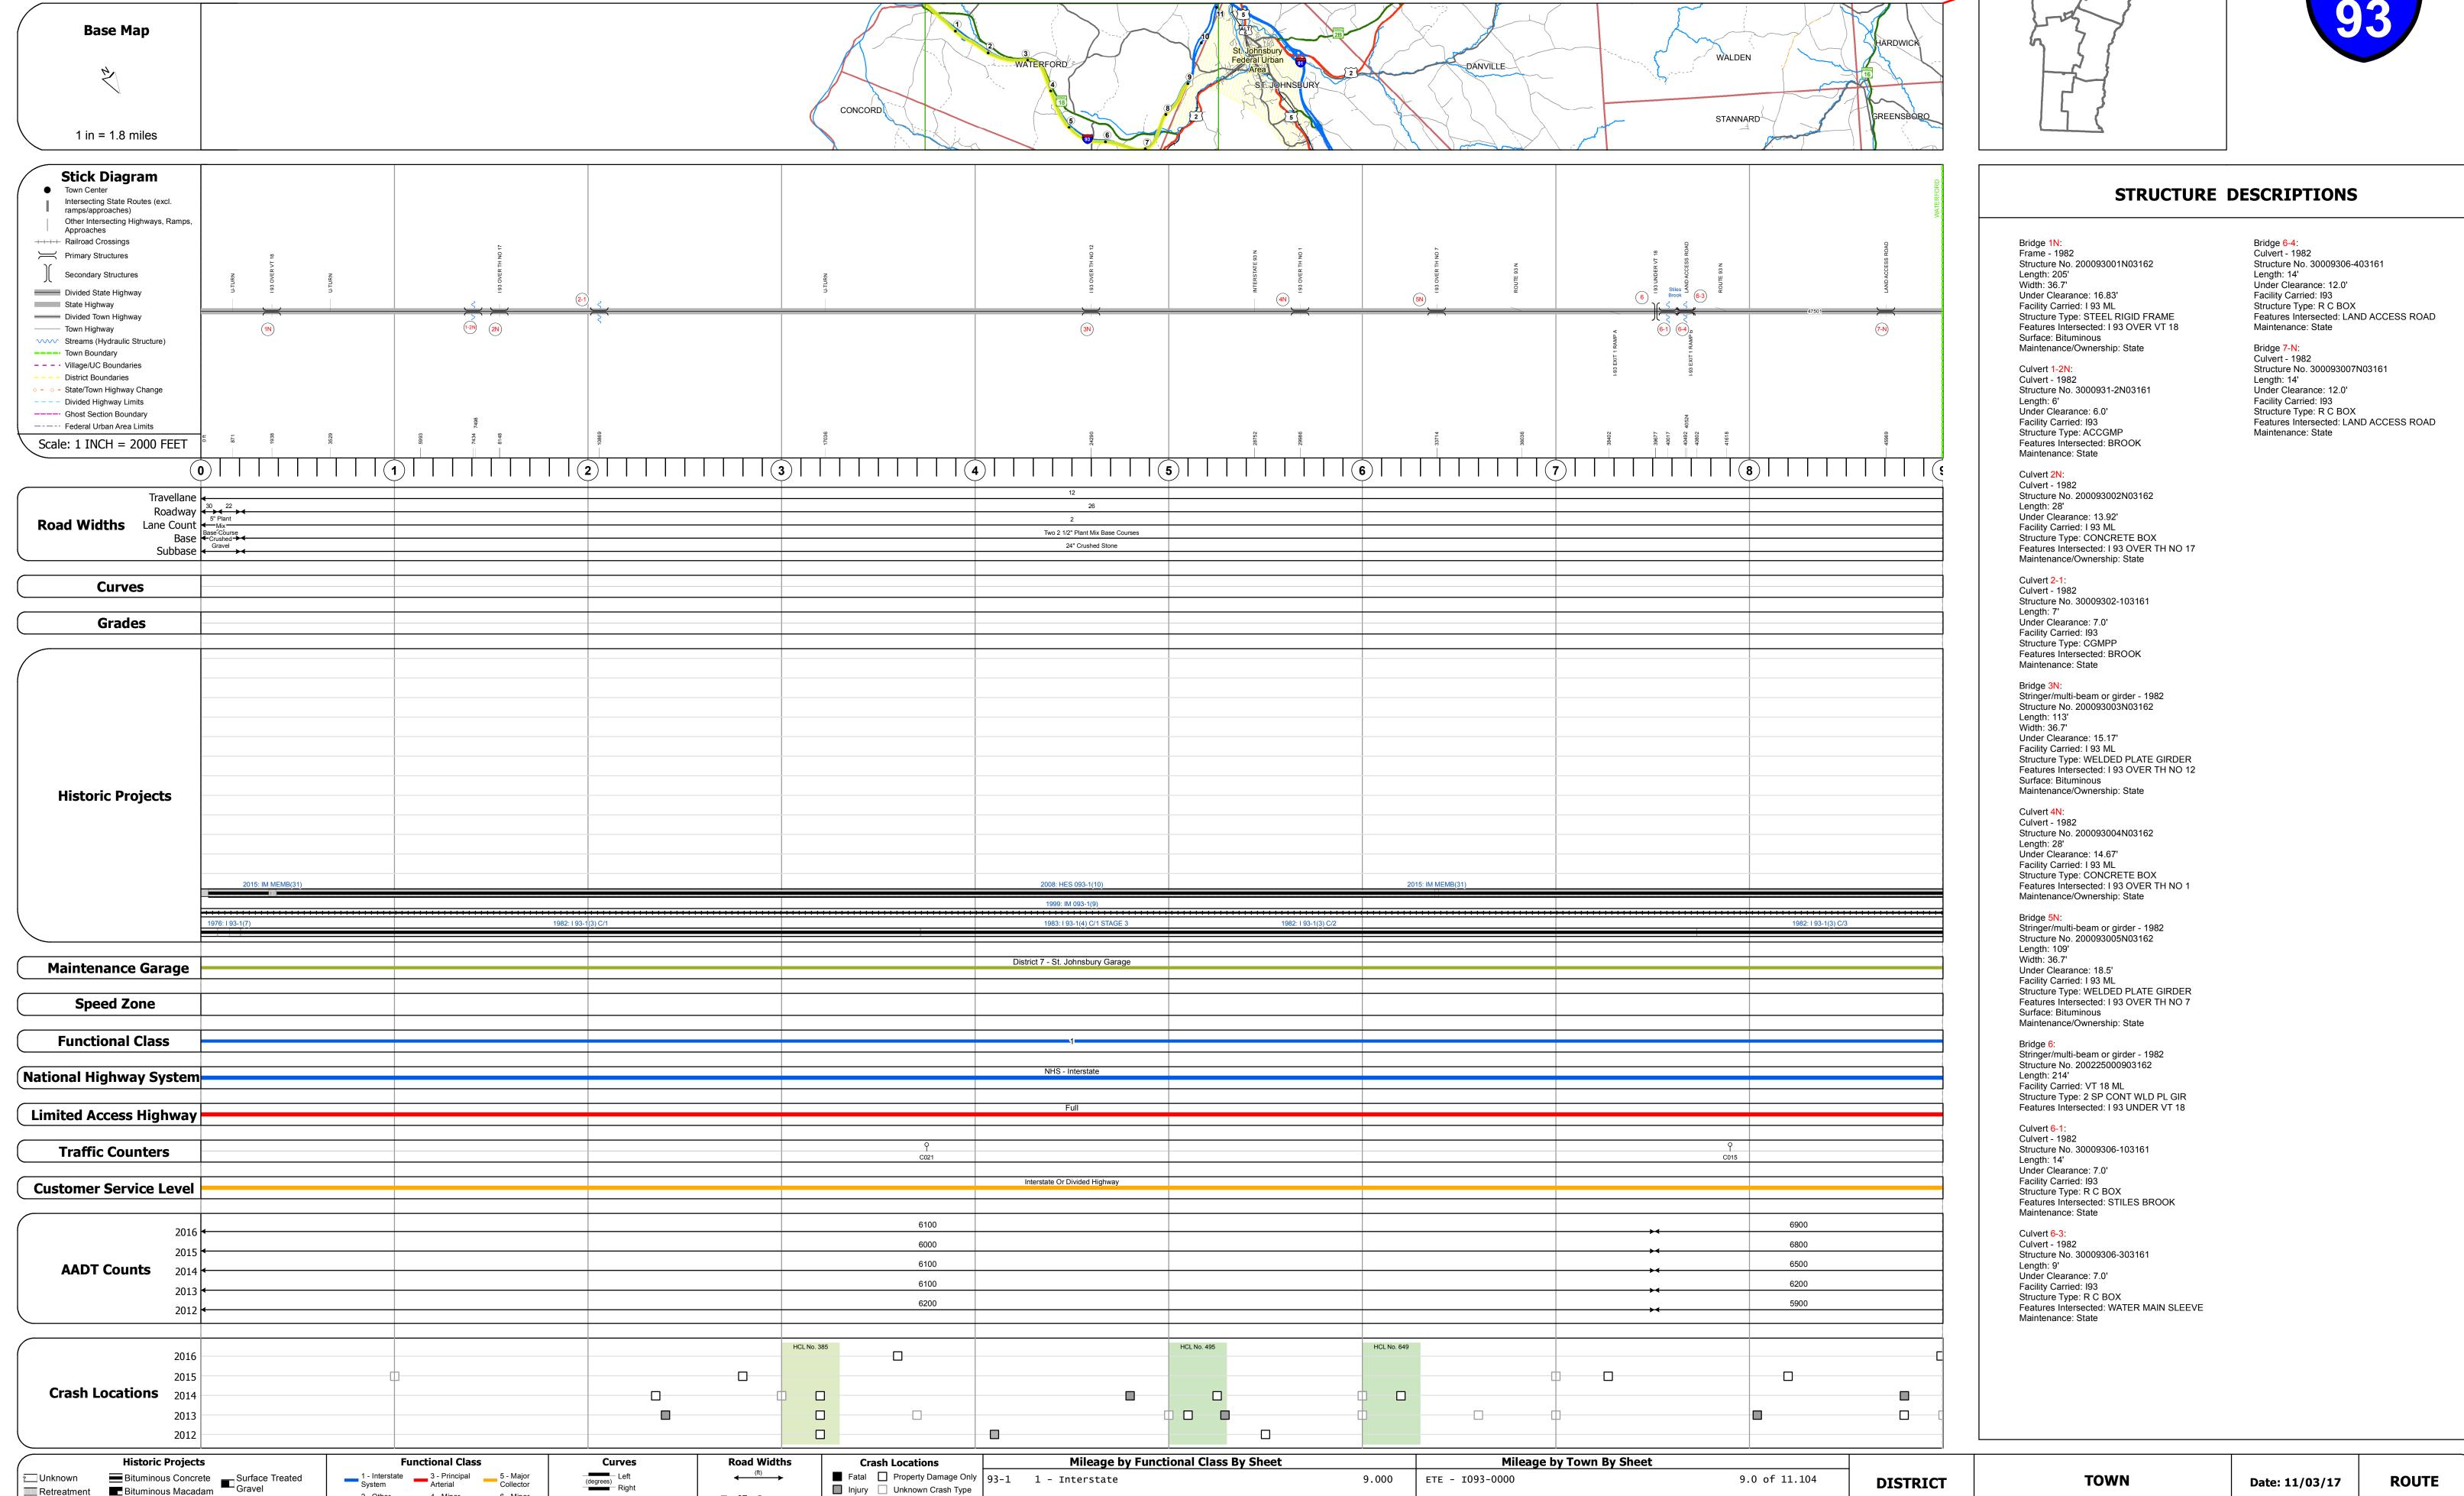

## **Route Log and Progress Chart**

**DRAFT** Please Note: Errors and Omissions May Exist. Contact the VTrans Mapping Section with questions or concerns. **DISTRICT TOWN ROUTE** \$T. JOHNSBURY, WATERFORD I-93

Page Total Mileage: 9.0 mi

I-93

ETE mileage:

0.0 to 9.0

1 of 2

TWN mileage:

0.0 to 9.0

ST. JOHNSBURY, WATERFORD

Page Total Mileage: 9.000 mi

**Traffic Counters** 

**High Crash Locations (HCL's)** 

1 - 100 301 - 400

2 - Other 4 - Minor Freeways and Arterial

Cold Plane and
Bituminous Concrete

Concrete

Plant Mix
Reclaimed Base and
Bituminous Concrete

Resurface

■ Bituminous Mix

Skinny Mix Concrete