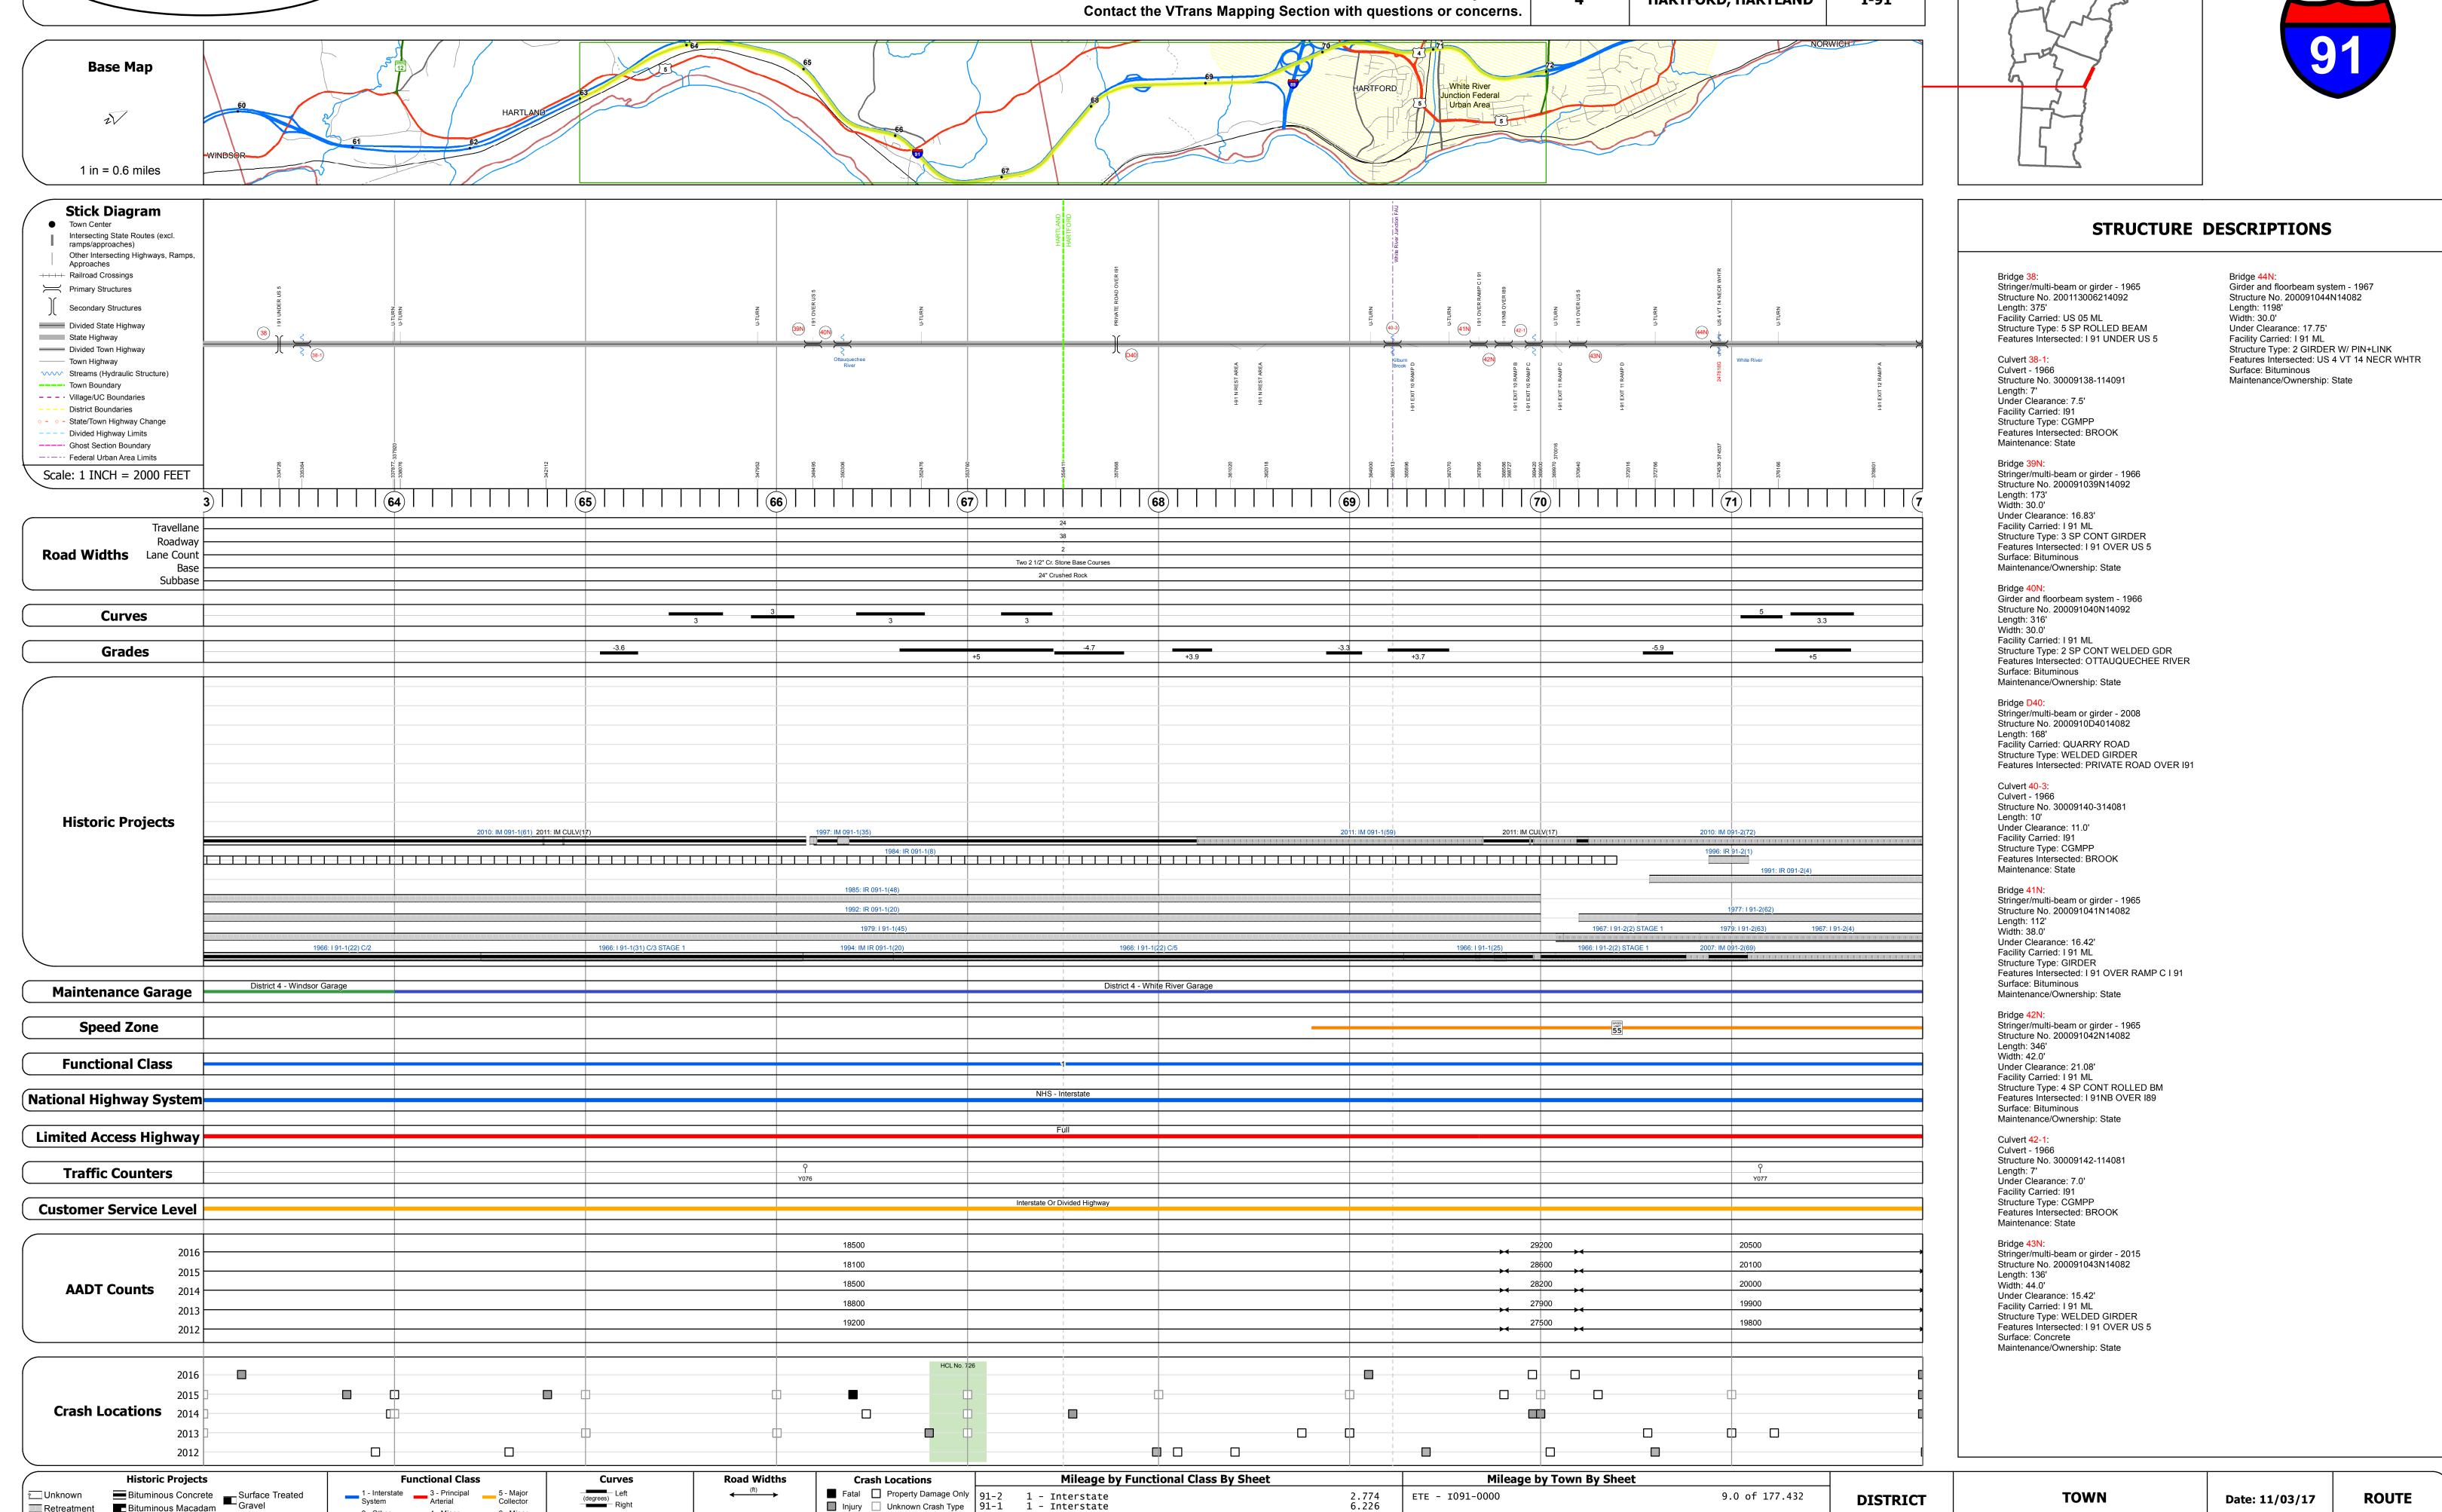

## **Route Log and Progress Chart**

■ Injury □ Unknown Crash Type 91-1

**High Crash Locations (HCL's)** 

HCL No. 201 - 300

**Traffic Counters** 

**DRAFT** Please Note: Errors and Omissions May Exist. **DISTRICT TOWN ROUTE** HARTFORD, HARTLAND I-91

Page Total Mileage: 9.0 mi

Date: 11/03/17

8 of 20

TWN mileage:

63.0 to 72.0

HARTFORD, HARTLAND

I-91

ETE mileage:

63.0 to 72.0

Page Total Mileage: 9.000 mi

4 - Minor Arterial

2 - Other

Freeways and

Expressways

Retreatment Bituminous Macadam

Resurface

■ Bituminous Mix

Cold Plane and
Bituminous Concrete

Concrete

Plant Mix
Reclaimed Base and
Bituminous Concrete