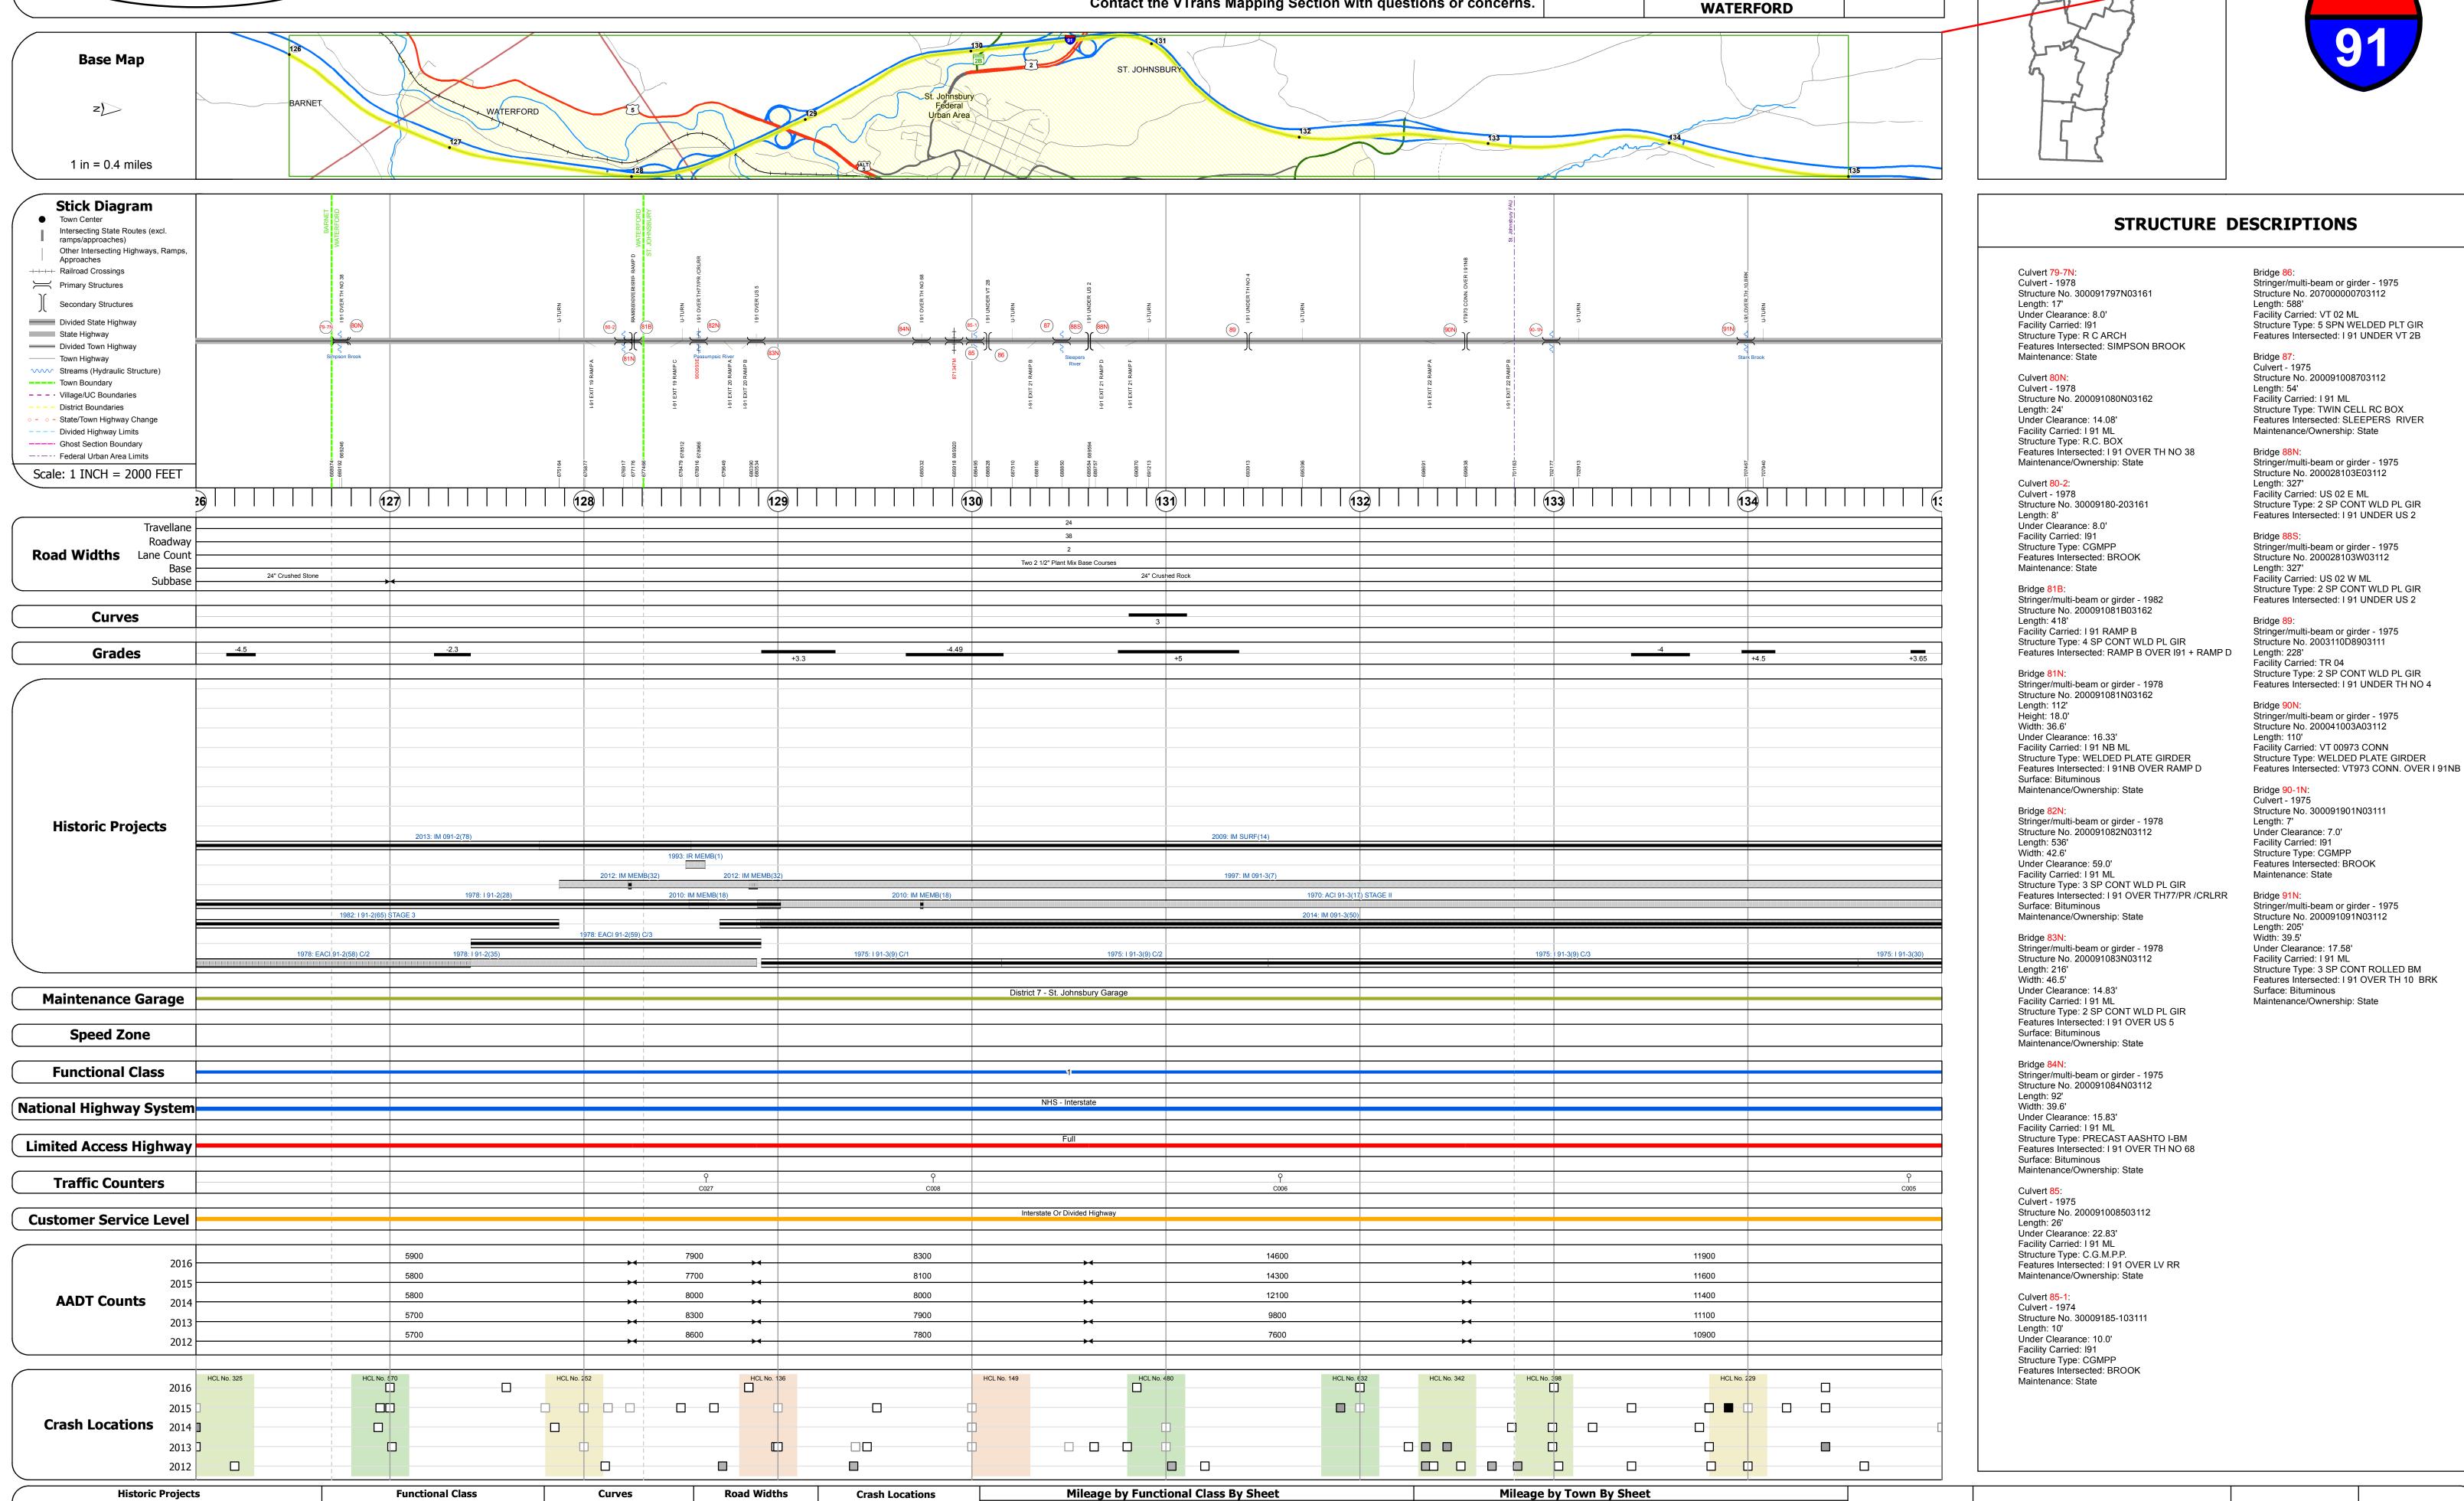

## **Route Log and Progress Chart**

Please Note: Errors and Omissions May Exist. Contact the VTrans Mapping Section with questions or concerns.

**DRAFT** 

**DISTRICT TOWN ROUTE** ST. JOHNSBURY, BARNET, I-91

9.0 of 177.432

Page Total Mileage: 9.0 mi

**DISTRICT** 

ETE - I091-0000

Page Total Mileage: 9.000 mi

■ Fatal □ Property Damage Only 91-3

☐ Injury ☐ Unknown Crash Type 91-2

**High Crash Locations (HCL's)** 

1 - 100 301 - 400

101 - 200 401 - 800

**Traffic Counters** 

Date: 11/03/17

**TOWN** 

ST. JOHNSBURY, BARNET,

WATERFORD

**ROUTE** 

1 - Interstate 3 - Principal Arterial

2 - Other 4 - Minor Freeways and Arterial

Expressways

Bituminous Concrete
Bituminous Macadam

Surface Treated
Gravel

Cold Plane and
Bituminous Concrete
Concrete
Concrete
Concrete

Unknown

Resurface

■ Bituminous Mix

Skinny Mix Concrete

ः∷ Bituminous Seal **L** Gravel

Retreatment Bituminous Macadam