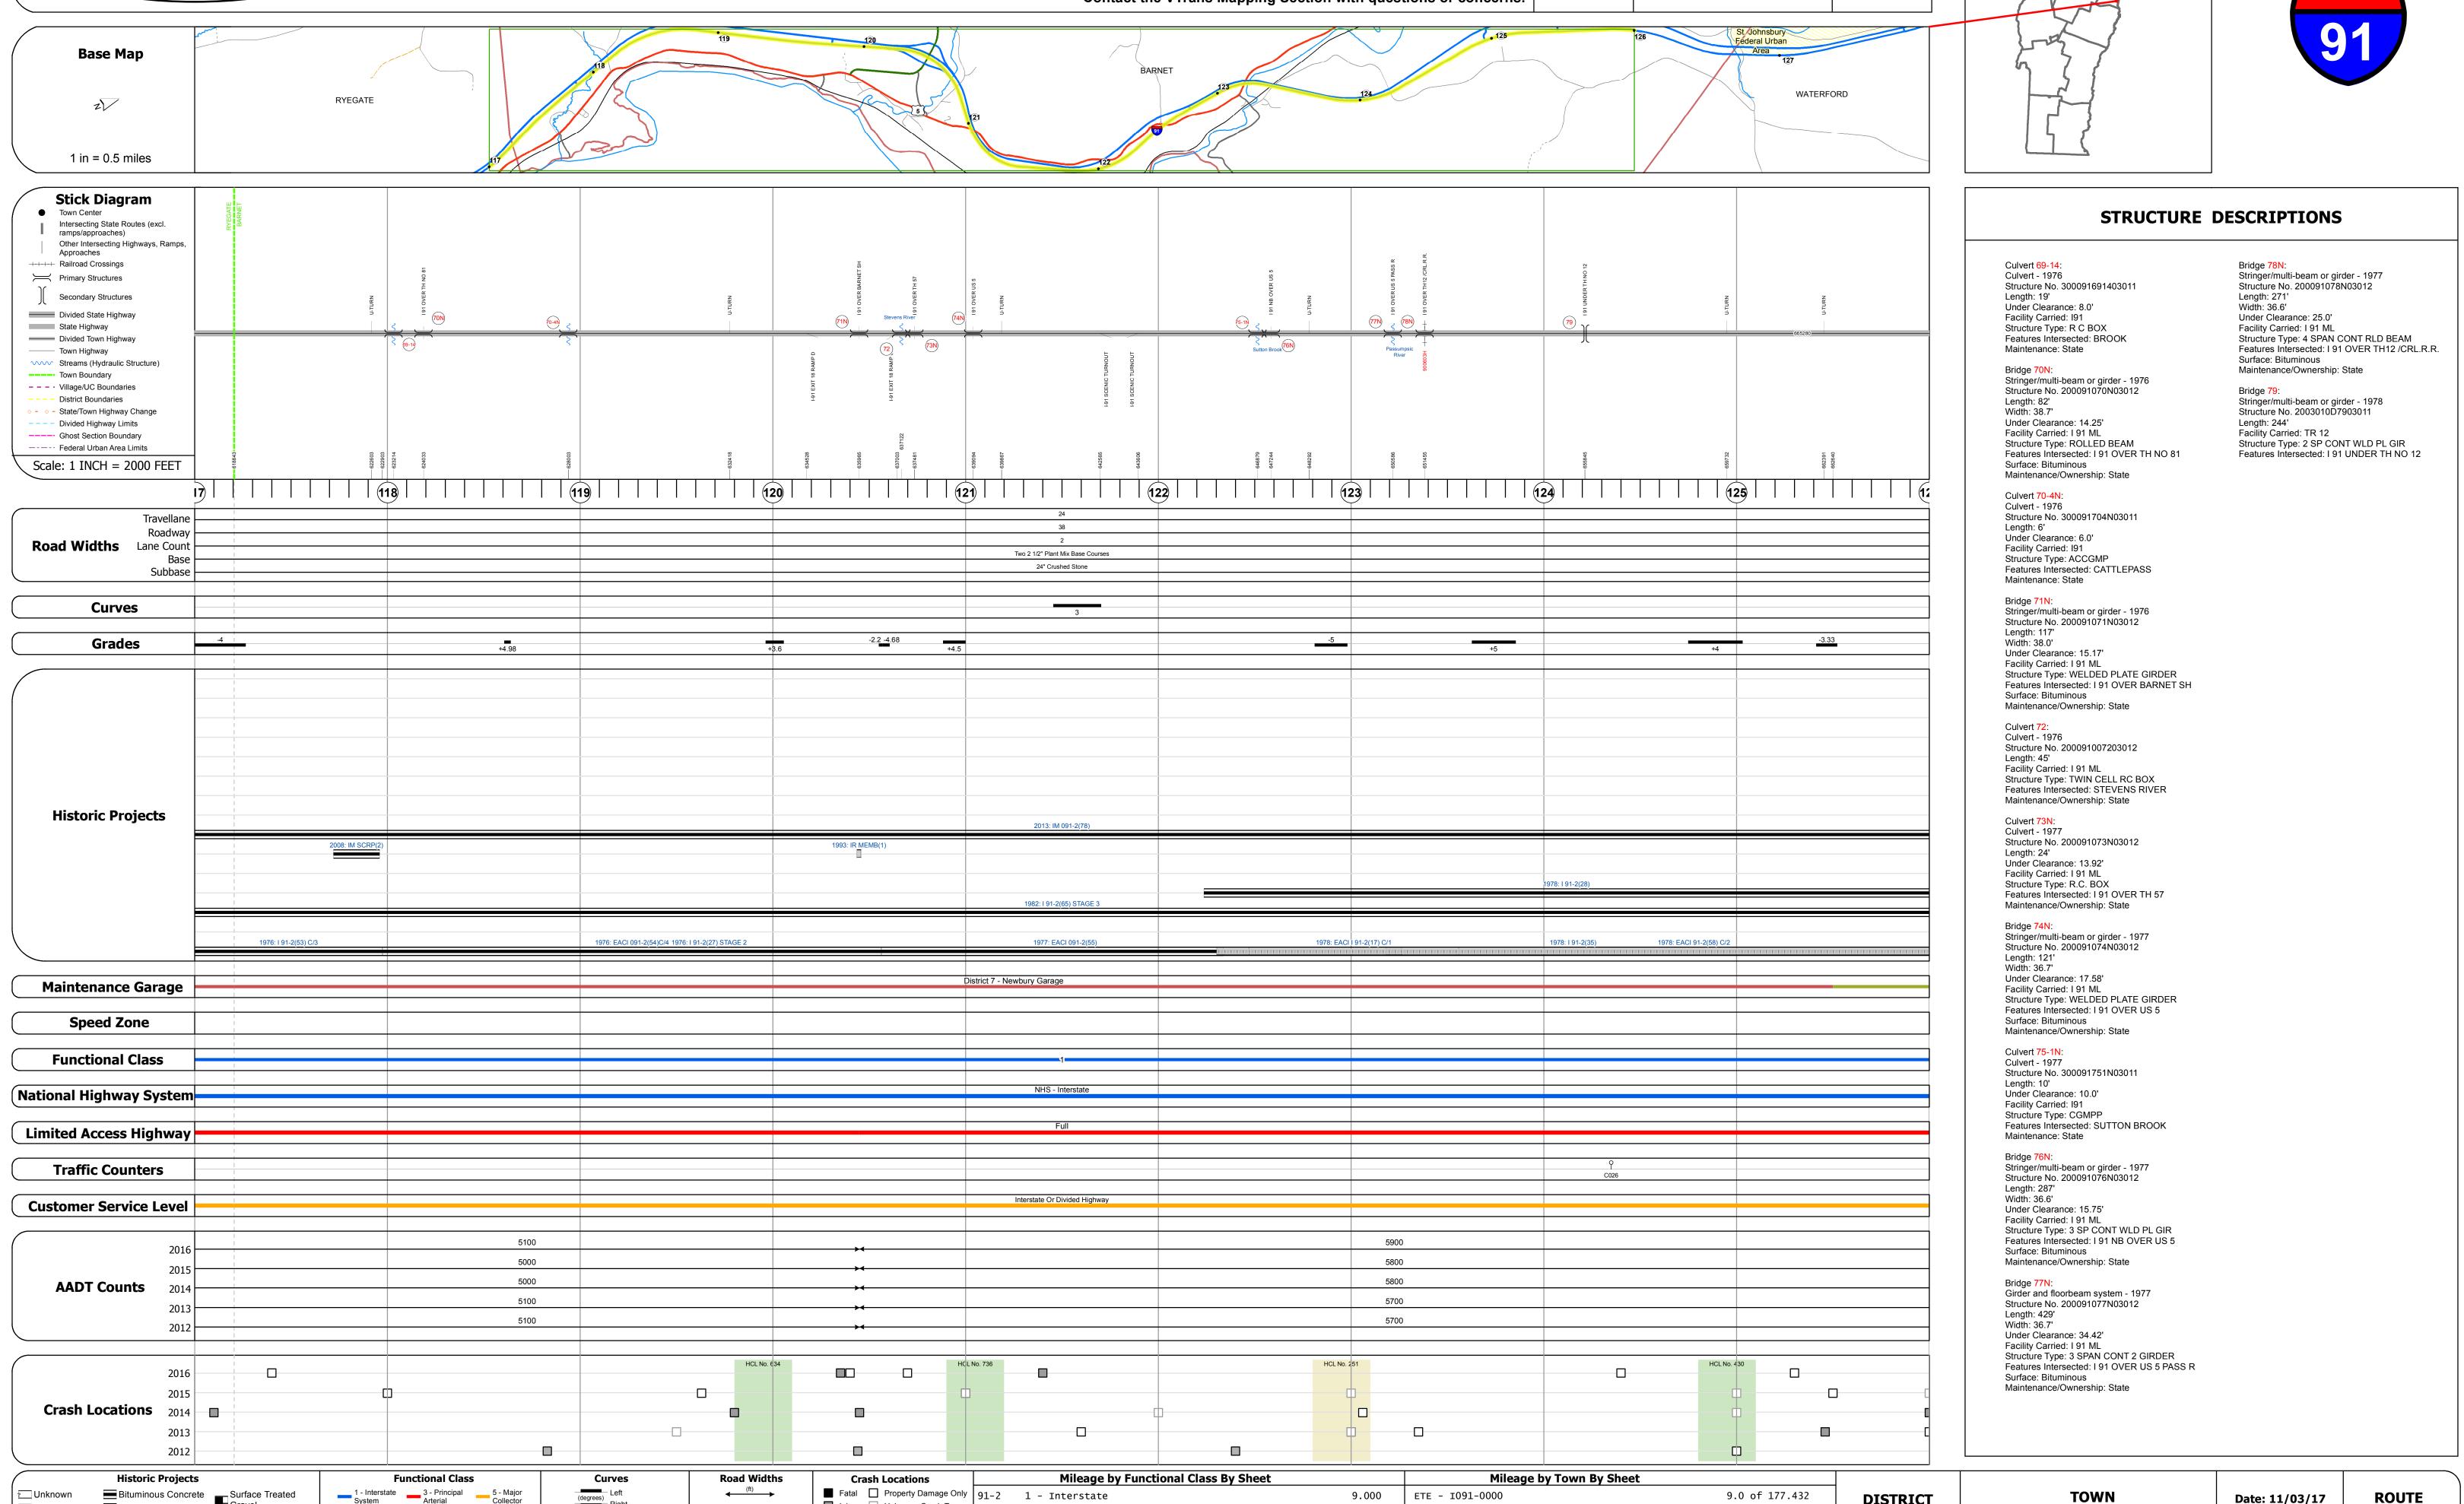

## **Route Log and Progress Chart**

Injury Unknown Crash Type

**High Crash Locations (HCL's)** 

HCL No. 201 - 300

**Traffic Counters** 

**DRAFT** Please Note: Errors and Omissions May Exist. Contact the VTrans Mapping Section with questions or concerns.

**DISTRICT TOWN ROUTE RYEGATE, BARNET** I-91

9.0 of 177.432

Page Total Mileage: 9.0 mi

**DISTRICT** 

ETE - I091-0000

Page Total Mileage: 9.000 mi

**ROUTE** 

I-91

ETE mileage:

117.0 to 126.0

Date: 11/03/17

14 of 20

TWN mileage:

117.0 to 126.0

**TOWN** 

RYEGATE, BARNET

1 - Interstate 3 - Principal 5 - Major Collector

2 - Other 4 - Minor Freeways and Arterial

Expressways

Bituminous Concrete
Bituminous Macadam

Surface Treated
Gravel

Cold Plane and
Bituminous Concrete

Concrete

Plant Mix
Reclaimed Base and
Bituminous Concrete

Unknown

Resurface

■ Bituminous Mix

Retreatment Bituminous Macadam