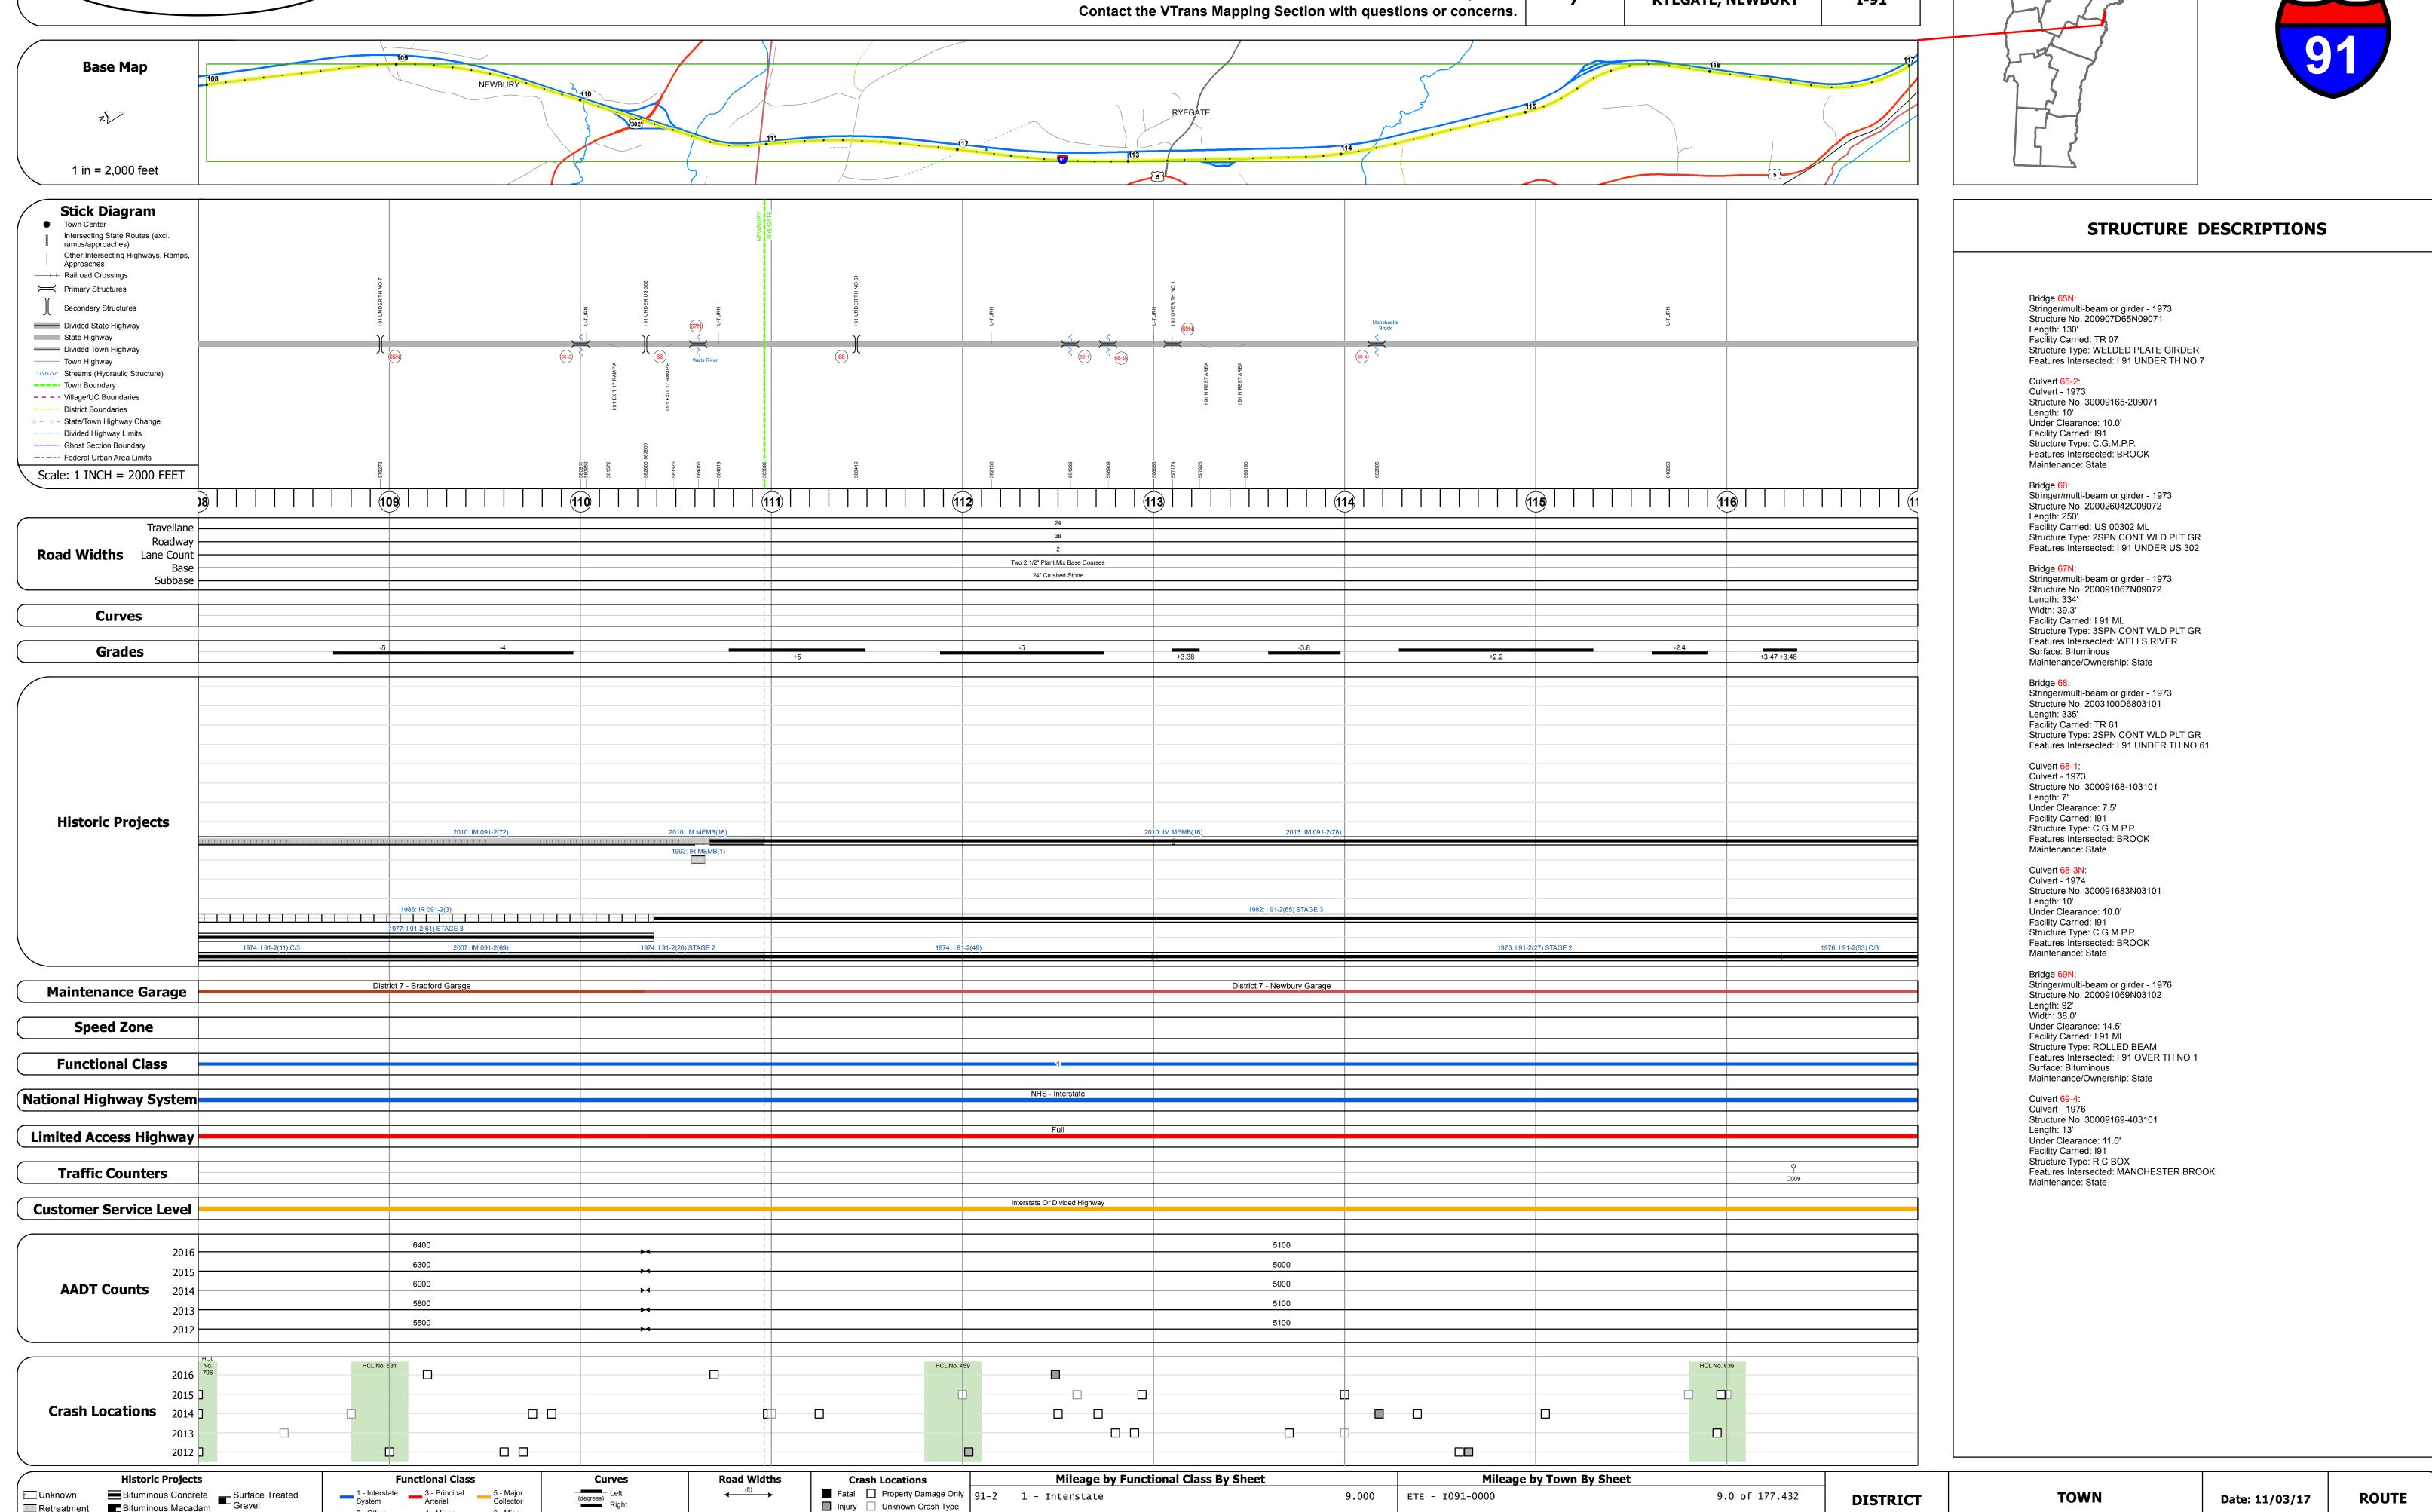

## **Route Log and Progress Chart**

Please Note: Errors and Omissions May Exist.

**DRAFT** 

**DISTRICT TOWN ROUTE RYEGATE, NEWBURY** I-91

Page Total Mileage: 9.0 mi

I-91

ETE mileage:

108.0 to 117.0

13 of 20

TWN mileage:

108.0 to 117.0

RYEGATE, NEWBURY

Page Total Mileage: 9.000 mi

| Retreatment Bituminous Macadam Gravel                                                                                                                                                                              | System                                                                                                                                                                                                                                                                                                                                                                                                                                                                                                                                                                                                                                                                                                                                                                                                                                                                                                                                                                                                                                                                                                                                                                                                                                                                                                                                                                                                                                                                                                                                                                                                                                                                                                                                                                                                                                                                                                                                                                                                                                                                                                                         | (degrees) Right | Traffic Counters | Injury Unknown Crash Type                               |
|--------------------------------------------------------------------------------------------------------------------------------------------------------------------------------------------------------------------|--------------------------------------------------------------------------------------------------------------------------------------------------------------------------------------------------------------------------------------------------------------------------------------------------------------------------------------------------------------------------------------------------------------------------------------------------------------------------------------------------------------------------------------------------------------------------------------------------------------------------------------------------------------------------------------------------------------------------------------------------------------------------------------------------------------------------------------------------------------------------------------------------------------------------------------------------------------------------------------------------------------------------------------------------------------------------------------------------------------------------------------------------------------------------------------------------------------------------------------------------------------------------------------------------------------------------------------------------------------------------------------------------------------------------------------------------------------------------------------------------------------------------------------------------------------------------------------------------------------------------------------------------------------------------------------------------------------------------------------------------------------------------------------------------------------------------------------------------------------------------------------------------------------------------------------------------------------------------------------------------------------------------------------------------------------------------------------------------------------------------------|-----------------|------------------|---------------------------------------------------------|
| Resurface Cold Plane and Plant Mix  Bituminous Concrete Reclaimed Base and                                                                                                                                         | Freeways and Arterial Collector                                                                                                                                                                                                                                                                                                                                                                                                                                                                                                                                                                                                                                                                                                                                                                                                                                                                                                                                                                                                                                                                                                                                                                                                                                                                                                                                                                                                                                                                                                                                                                                                                                                                                                                                                                                                                                                                                                                                                                                                                                                                                                | Grades          | (counter ID)     | High Crash Locations (HCL's)                            |
| Skinny Mix Concrete  Bituminous Concrete  Bituminous Concrete  Indicated plans available - http://vtransmap01.aot.state.vt.us/rp/dpr/Dlwebstore/                                                                   | Speed Zones  Speed Zones  Speed Spee |                 | AADT  ← (count)  | HCL No. 201 - 300 1 - 100 301 - 400 101 - 200 401 - 800 |
| For More Information Contact - Vermont Agency of Transportation, Policy, Planning and Intermodal Development Division - Mapping Section, 1 National Life Drive, Montpelier, VT 05633-5001 Telephone: 802-828-2600. |                                                                                                                                                                                                                                                                                                                                                                                                                                                                                                                                                                                                                                                                                                                                                                                                                                                                                                                                                                                                                                                                                                                                                                                                                                                                                                                                                                                                                                                                                                                                                                                                                                                                                                                                                                                                                                                                                                                                                                                                                                                                                                                                |                 |                  |                                                         |