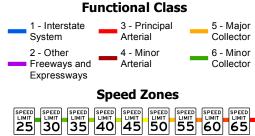

ons May Exist. Contact the VTrans Mapping Section with questions or concerns.

**DISTRICT TOWN ROUTE** BRADFORD, FAIRLEE I-91







| ,                |                                    |                     |  |
|------------------|------------------------------------|---------------------|--|
| Unknown          | Bituminous Concrete                | Surface Treated     |  |
| Retreatment      | ■ Bituminous Macadam               | Gravel              |  |
| Resurface        | Cold Plane and Bituminous Concrete | ☐ Plant Mix         |  |
| ■ Bituminous Mix | Bituminous Concrete                | Reclaimed Base and  |  |
| Skinny Mix       | Concrete                           | Bituminous Concrete |  |
| Bituminous Seal  | <b></b> Gravel                     |                     |  |



















9.0 of 177.432 **DISTRICT** Page Total Mileage: 9.0 mi

**TOWN** Date: 11/03/17 11 of 20 BRADFORD, FAIRLEE TWN mileage: 90.0 to 99.0

**ROUTE** I-91 ETE mileage: 90.0 to 99.0