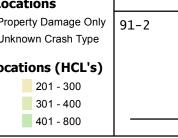

## **Route Log and Progress Chart**

**DRAFT** Please Note: Errors and Omissions May Exist. Contact the VTrans Mapping Section with questions or concerns.

**DISTRICT TOWN ROUTE** BRADFORD, FAIRLEE I-91

| ,                |                                    |                     |  |
|------------------|------------------------------------|---------------------|--|
| Unknown          | Bituminous Concrete                | Surface Treated     |  |
| Retreatment      | ■ Bituminous Macadam               | Gravel              |  |
| Resurface        | Cold Plane and Bituminous Concrete | ☐ Plant Mix         |  |
| ■ Bituminous Mix | Bituminous Concrete                | Reclaimed Base and  |  |
| Skinny Mix       | Concrete                           | Bituminous Concrete |  |
| Bituminous Seal  | <b></b> Gravel                     |                     |  |