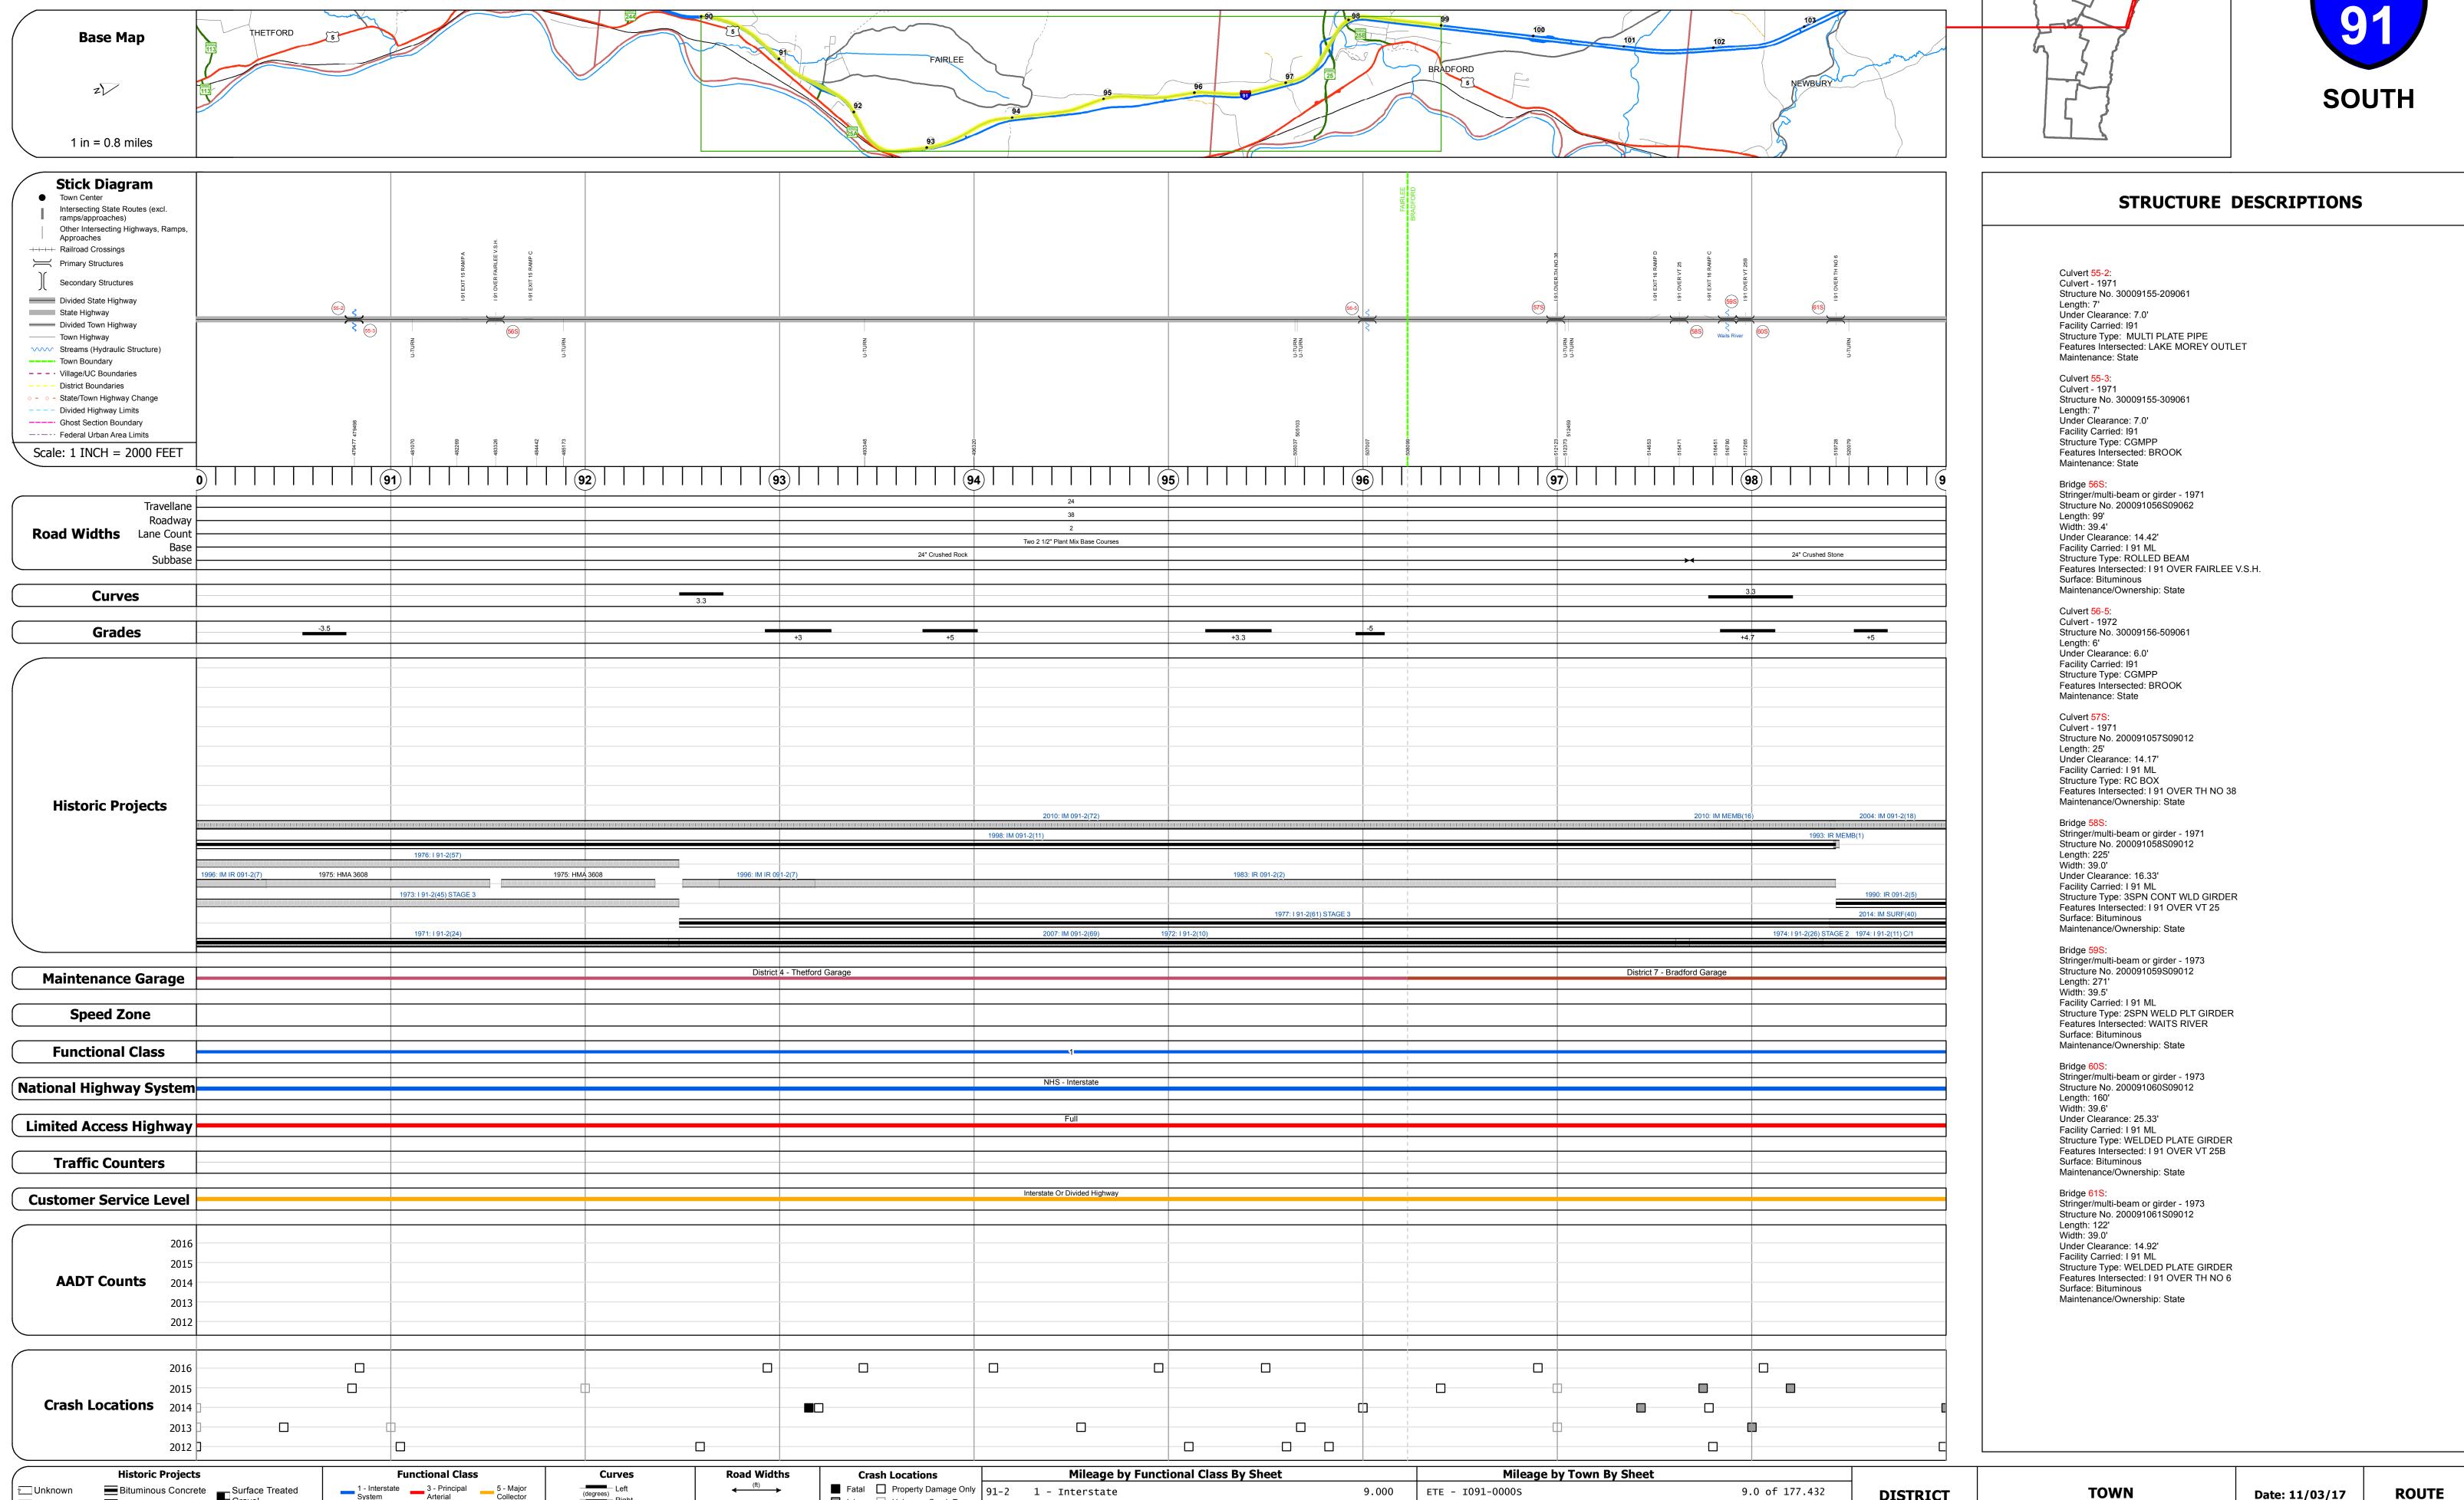

## **Route Log and Progress Chart**

**DRAFT** Please Note: Errors and Omissions May Exist. Contact the VTrans Mapping Section with questions or concerns.

**DISTRICT TOWN ROUTE** BRADFORD, FAIRLEE I-91

| ,                |                                    |                     |  |
|------------------|------------------------------------|---------------------|--|
| Unknown          | Bituminous Concrete                | Surface Treated     |  |
| Retreatment      | ■ Bituminous Macadam               | Gravel              |  |
| Resurface        | Cold Plane and Bituminous Concrete | ☐ Plant Mix         |  |
| ■ Bituminous Mix | Bituminous Concrete                | Reclaimed Base and  |  |
| Skinny Mix       | Concrete                           | Bituminous Concrete |  |
| Bituminous Seal  | <b></b> Gravel                     |                     |  |

9.0 of 177.432 **DISTRICT** Page Total Mileage: 9.0 mi

**TOWN** Date: 11/03/17 11 of 20 BRADFORD, FAIRLEE TWN mileage: 90.0 to 99.0

**ROUTE** I-91 ETE mileage: 90.0 to 99.0