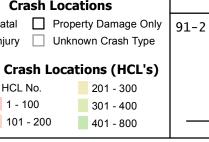

## **Route Log and Progress Chart**

**DRAFT** Please Note: Errors and Omissions May Exist. Contact the VTrans Mapping Section with questions or concerns.

**DISTRICT TOWN ROUTE** BRADFORD, FAIRLEE I-91

| ,                |                                    |                     |  |
|------------------|------------------------------------|---------------------|--|
| Unknown          | Bituminous Concrete                | Surface Treated     |  |
| Retreatment      | ■ Bituminous Macadam               | Gravel              |  |
| Resurface        | Cold Plane and Bituminous Concrete | ☐ Plant Mix         |  |
| ■ Bituminous Mix | Bituminous Concrete                | Reclaimed Base and  |  |
| Skinny Mix       | Concrete                           | Bituminous Concrete |  |
| Bituminous Seal  | <b></b> Gravel                     |                     |  |