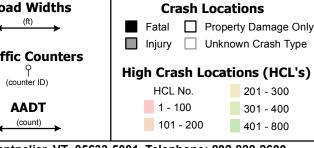

y Exist. Contact the VTrans Mapping Section with questions or concerns.

**DISTRICT TOWN ROUTE** BRADFORD, FAIRLEE I-91







| ,                |                                    |                     |  |
|------------------|------------------------------------|---------------------|--|
| Unknown          | Bituminous Concrete                | Surface Treated     |  |
| Retreatment      | ■ Bituminous Macadam               | Gravel              |  |
| Resurface        | Cold Plane and Bituminous Concrete | ☐ Plant Mix         |  |
| ■ Bituminous Mix | Bituminous Concrete                | Reclaimed Base and  |  |
| Skinny Mix       | Concrete                           | Bituminous Concrete |  |
| Bituminous Seal  | <b></b> Gravel                     |                     |  |



















9.0 of 177.432 **DISTRICT** Page Total Mileage: 9.0 mi

**TOWN** Date: 11/03/17 11 of 20 BRADFORD, FAIRLEE TWN mileage: 90.0 to 99.0

**ROUTE** I-91 ETE mileage: 90.0 to 99.0