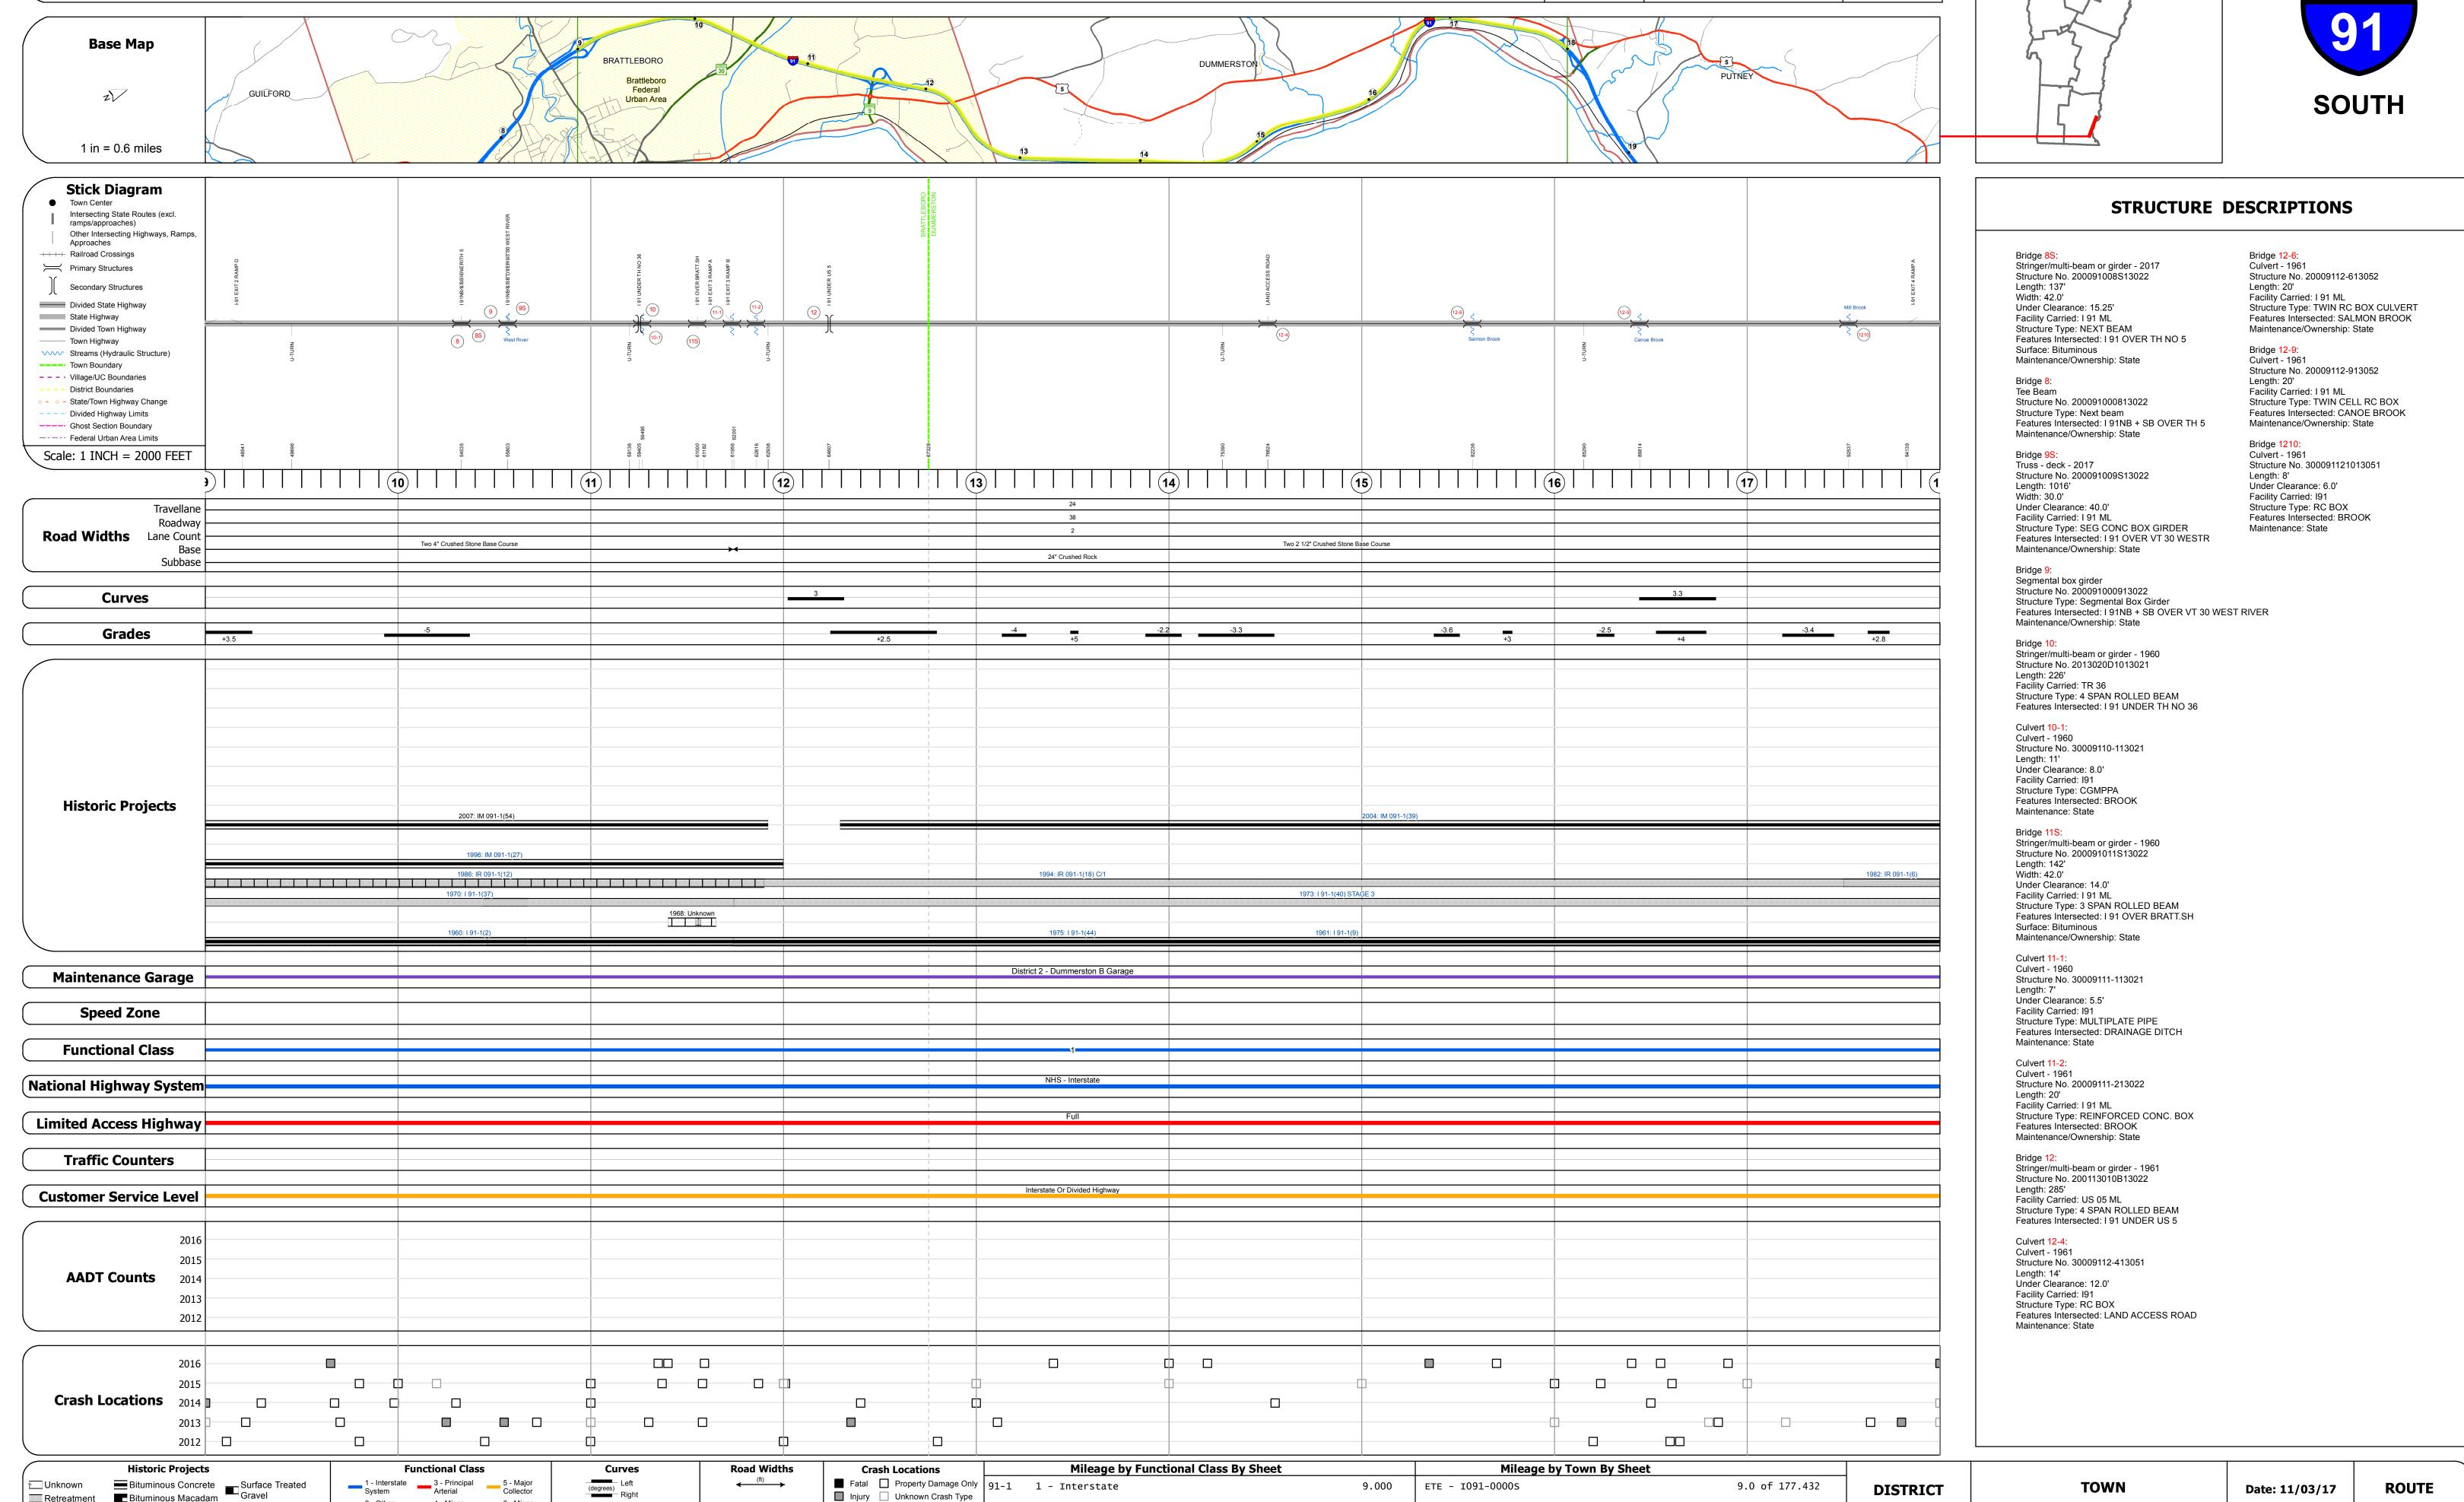

## **Route Log and Progress Chart**

Injury Unknown Crash Type

**High Crash Locations (HCL's)** 

HCL No. 201 - 300

**Traffic Counters** 

**DRAFT** Please Note: Errors and Omissions May Exist. Contact the VTrans Mapping Section with questions or concerns. **DISTRICT TOWN ROUTE** 

BRATTLEBORO, DUMMERSTON I-91

9.0 of 177.432

Page Total Mileage: 9.0 mi

**DISTRICT** 

ETE - I091-0000S

Page Total Mileage: 9.000 mi

**ROUTE** 

I-91

ETE mileage:

9.0 to 18.0

Date: 11/03/17

2 of 20

TWN mileage:

9.0 to 18.0

**TOWN** 

**BRATTLEBORO, DUMMERSTON** 

4 - Minor Arterial

Freeways and

Unknown

Resurface

■ Bituminous Mix

Retreatment Bituminous Macadam

Cold Plane and
Bituminous Concrete

Concrete

Bituminous Concrete
Bituminous Concrete