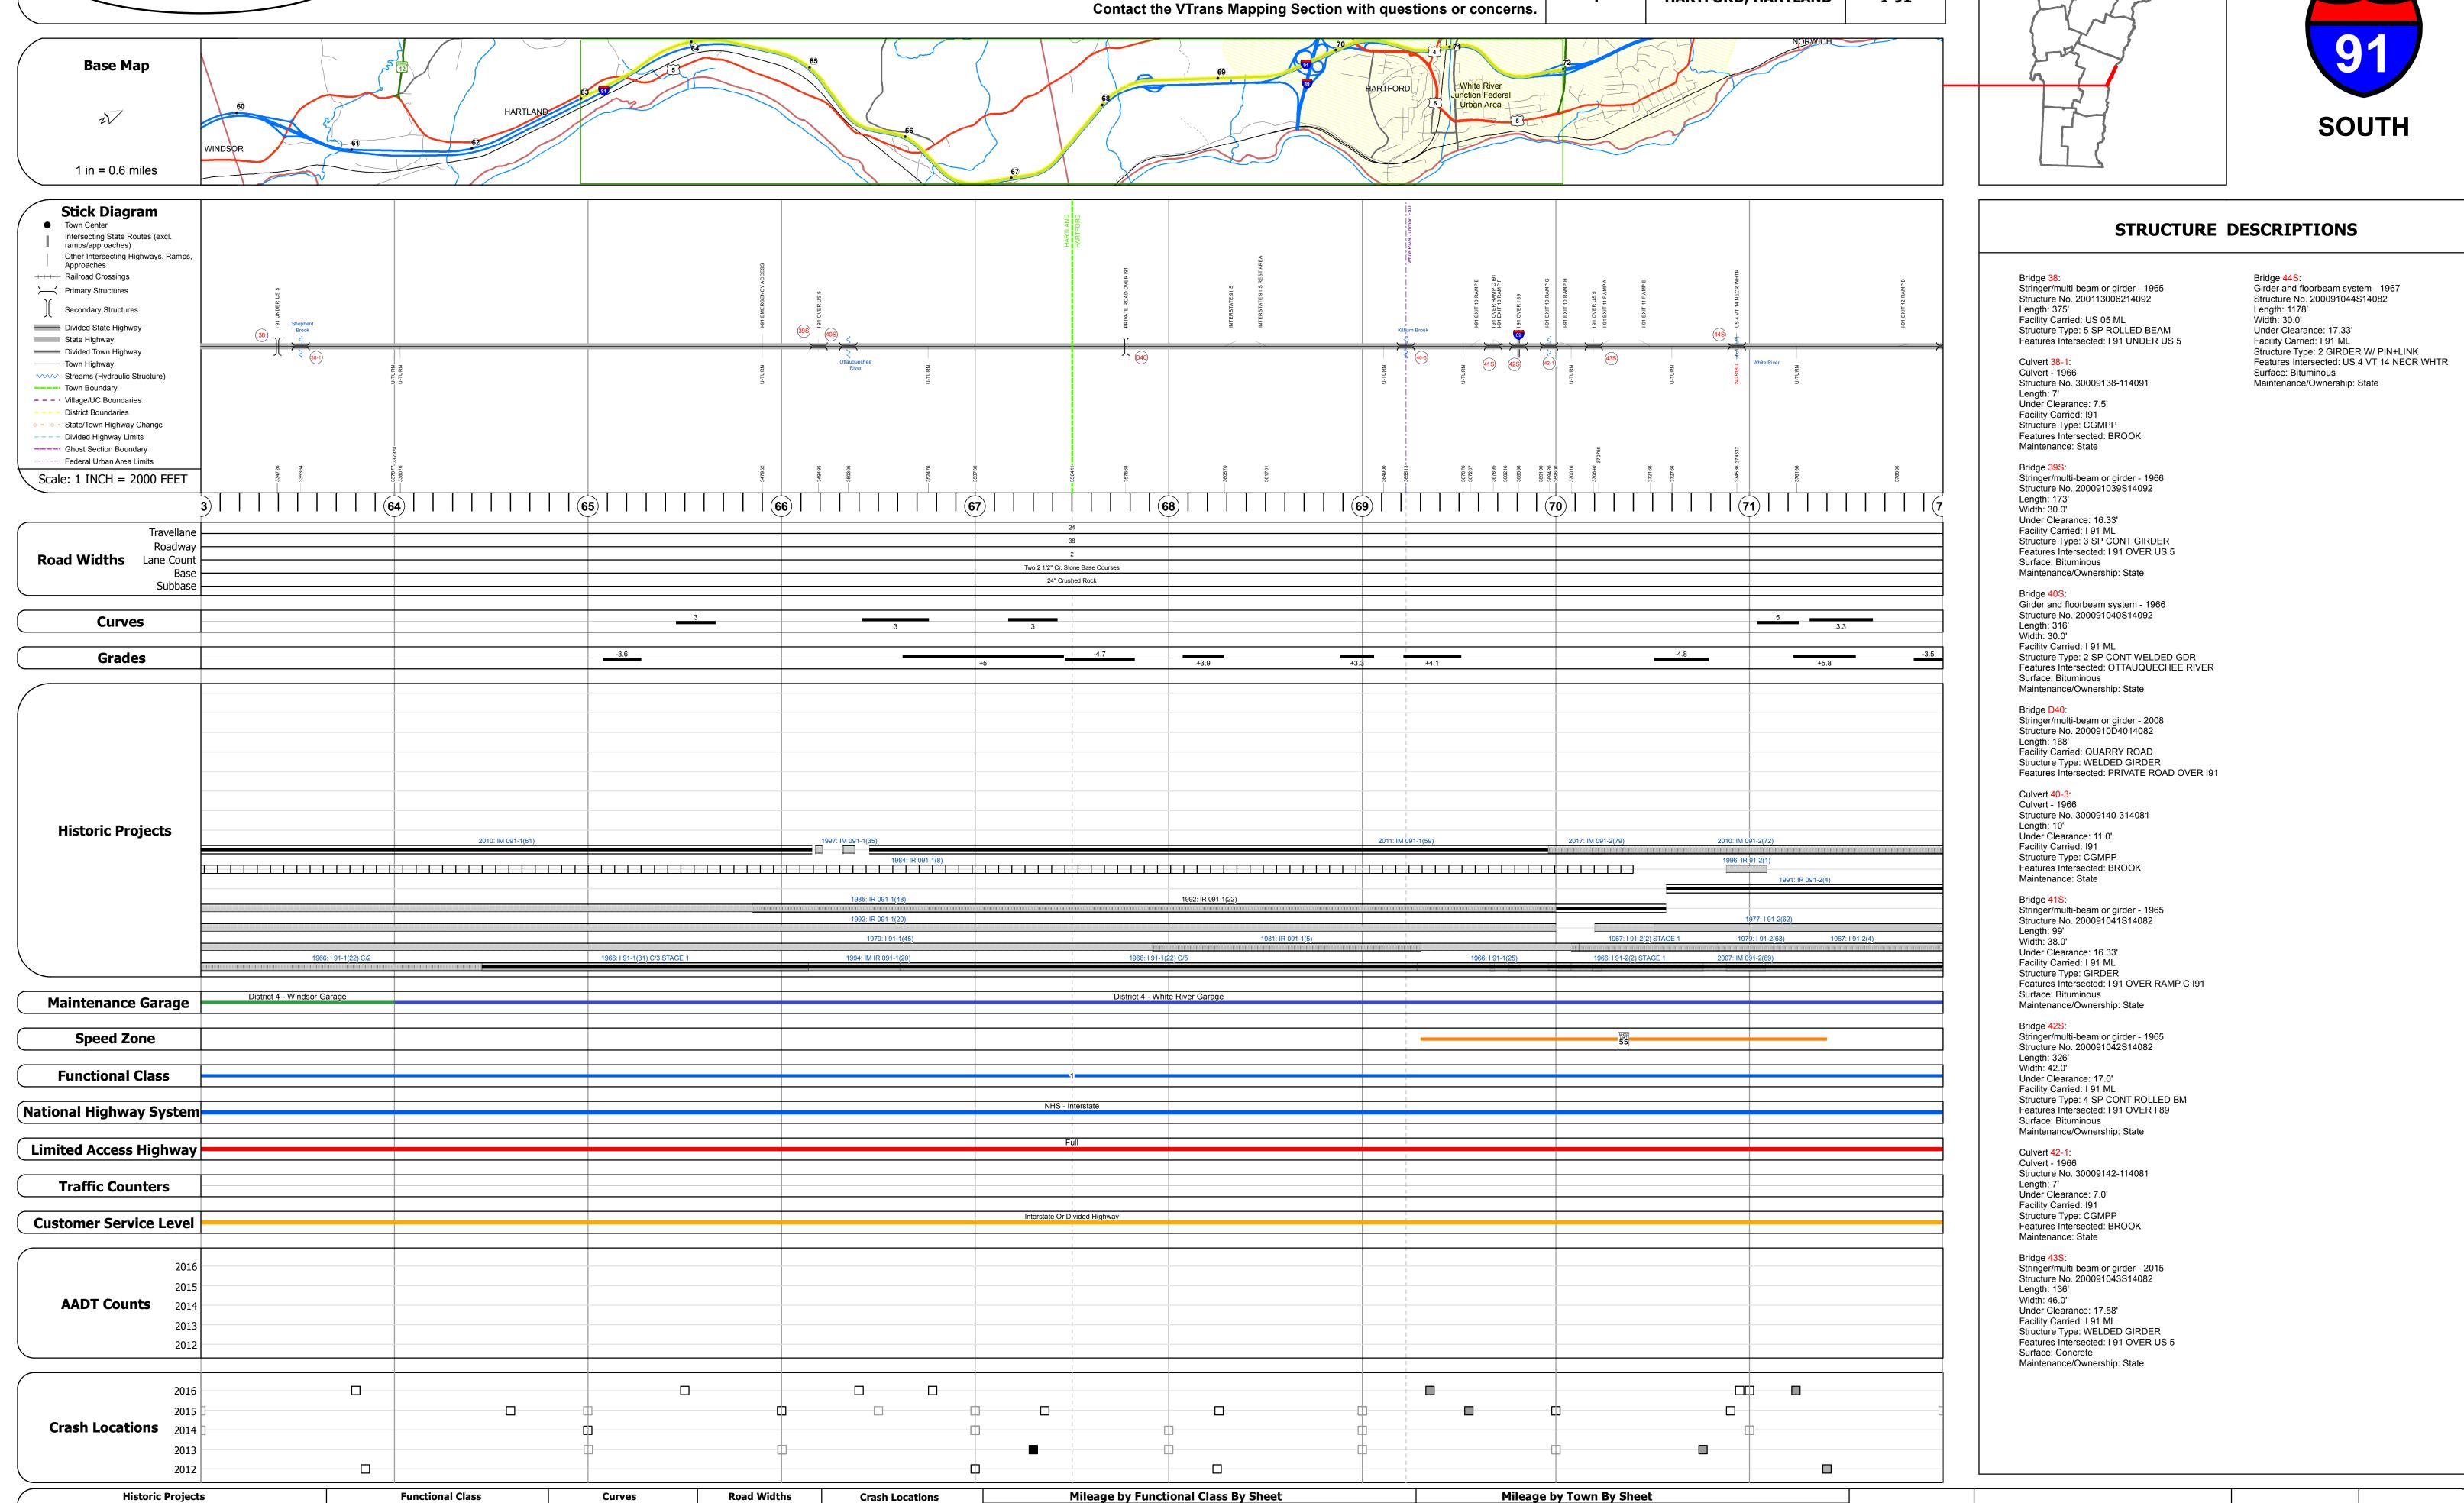

## **Route Log and Progress Chart**

■ Fatal □ Property Damage Only 91-2

Injury ☐ Unknown Crash Type 91-1

**High Crash Locations (HCL's)** 

HCL No. 201 - 300

**Traffic Counters** 

**DRAFT** Please Note: Errors and Omissions May Exist.

**DISTRICT TOWN ROUTE** HARTFORD, HARTLAND I-91

9.0 of 177.432

Page Total Mileage: 9.0 mi

**DISTRICT** 

ETE - I091-0000S

Page Total Mileage: 9.000 mi

**TOWN** 

HARTFORD, HARTLAND

**ROUTE** 

I-91

ETE mileage:

63.0 to 72.0

Date: 11/03/17

8 of 20

TWN mileage:

63.0 to 72.0

1 - Interstate 3 - Principal Arterial

2 - Other

Freeways and

Expressways

4 - Minor Arterial

Speed Zones

■ Bituminous Concrete
■ Bituminous Macadam

Surface Treated
Gravel

Cold Plane and
Bituminous Concrete

Concrete

Bituminous Concrete

Bituminous Concrete

Unknown

Resurface

■ Bituminous Mix

Retreatment Bituminous Macadam