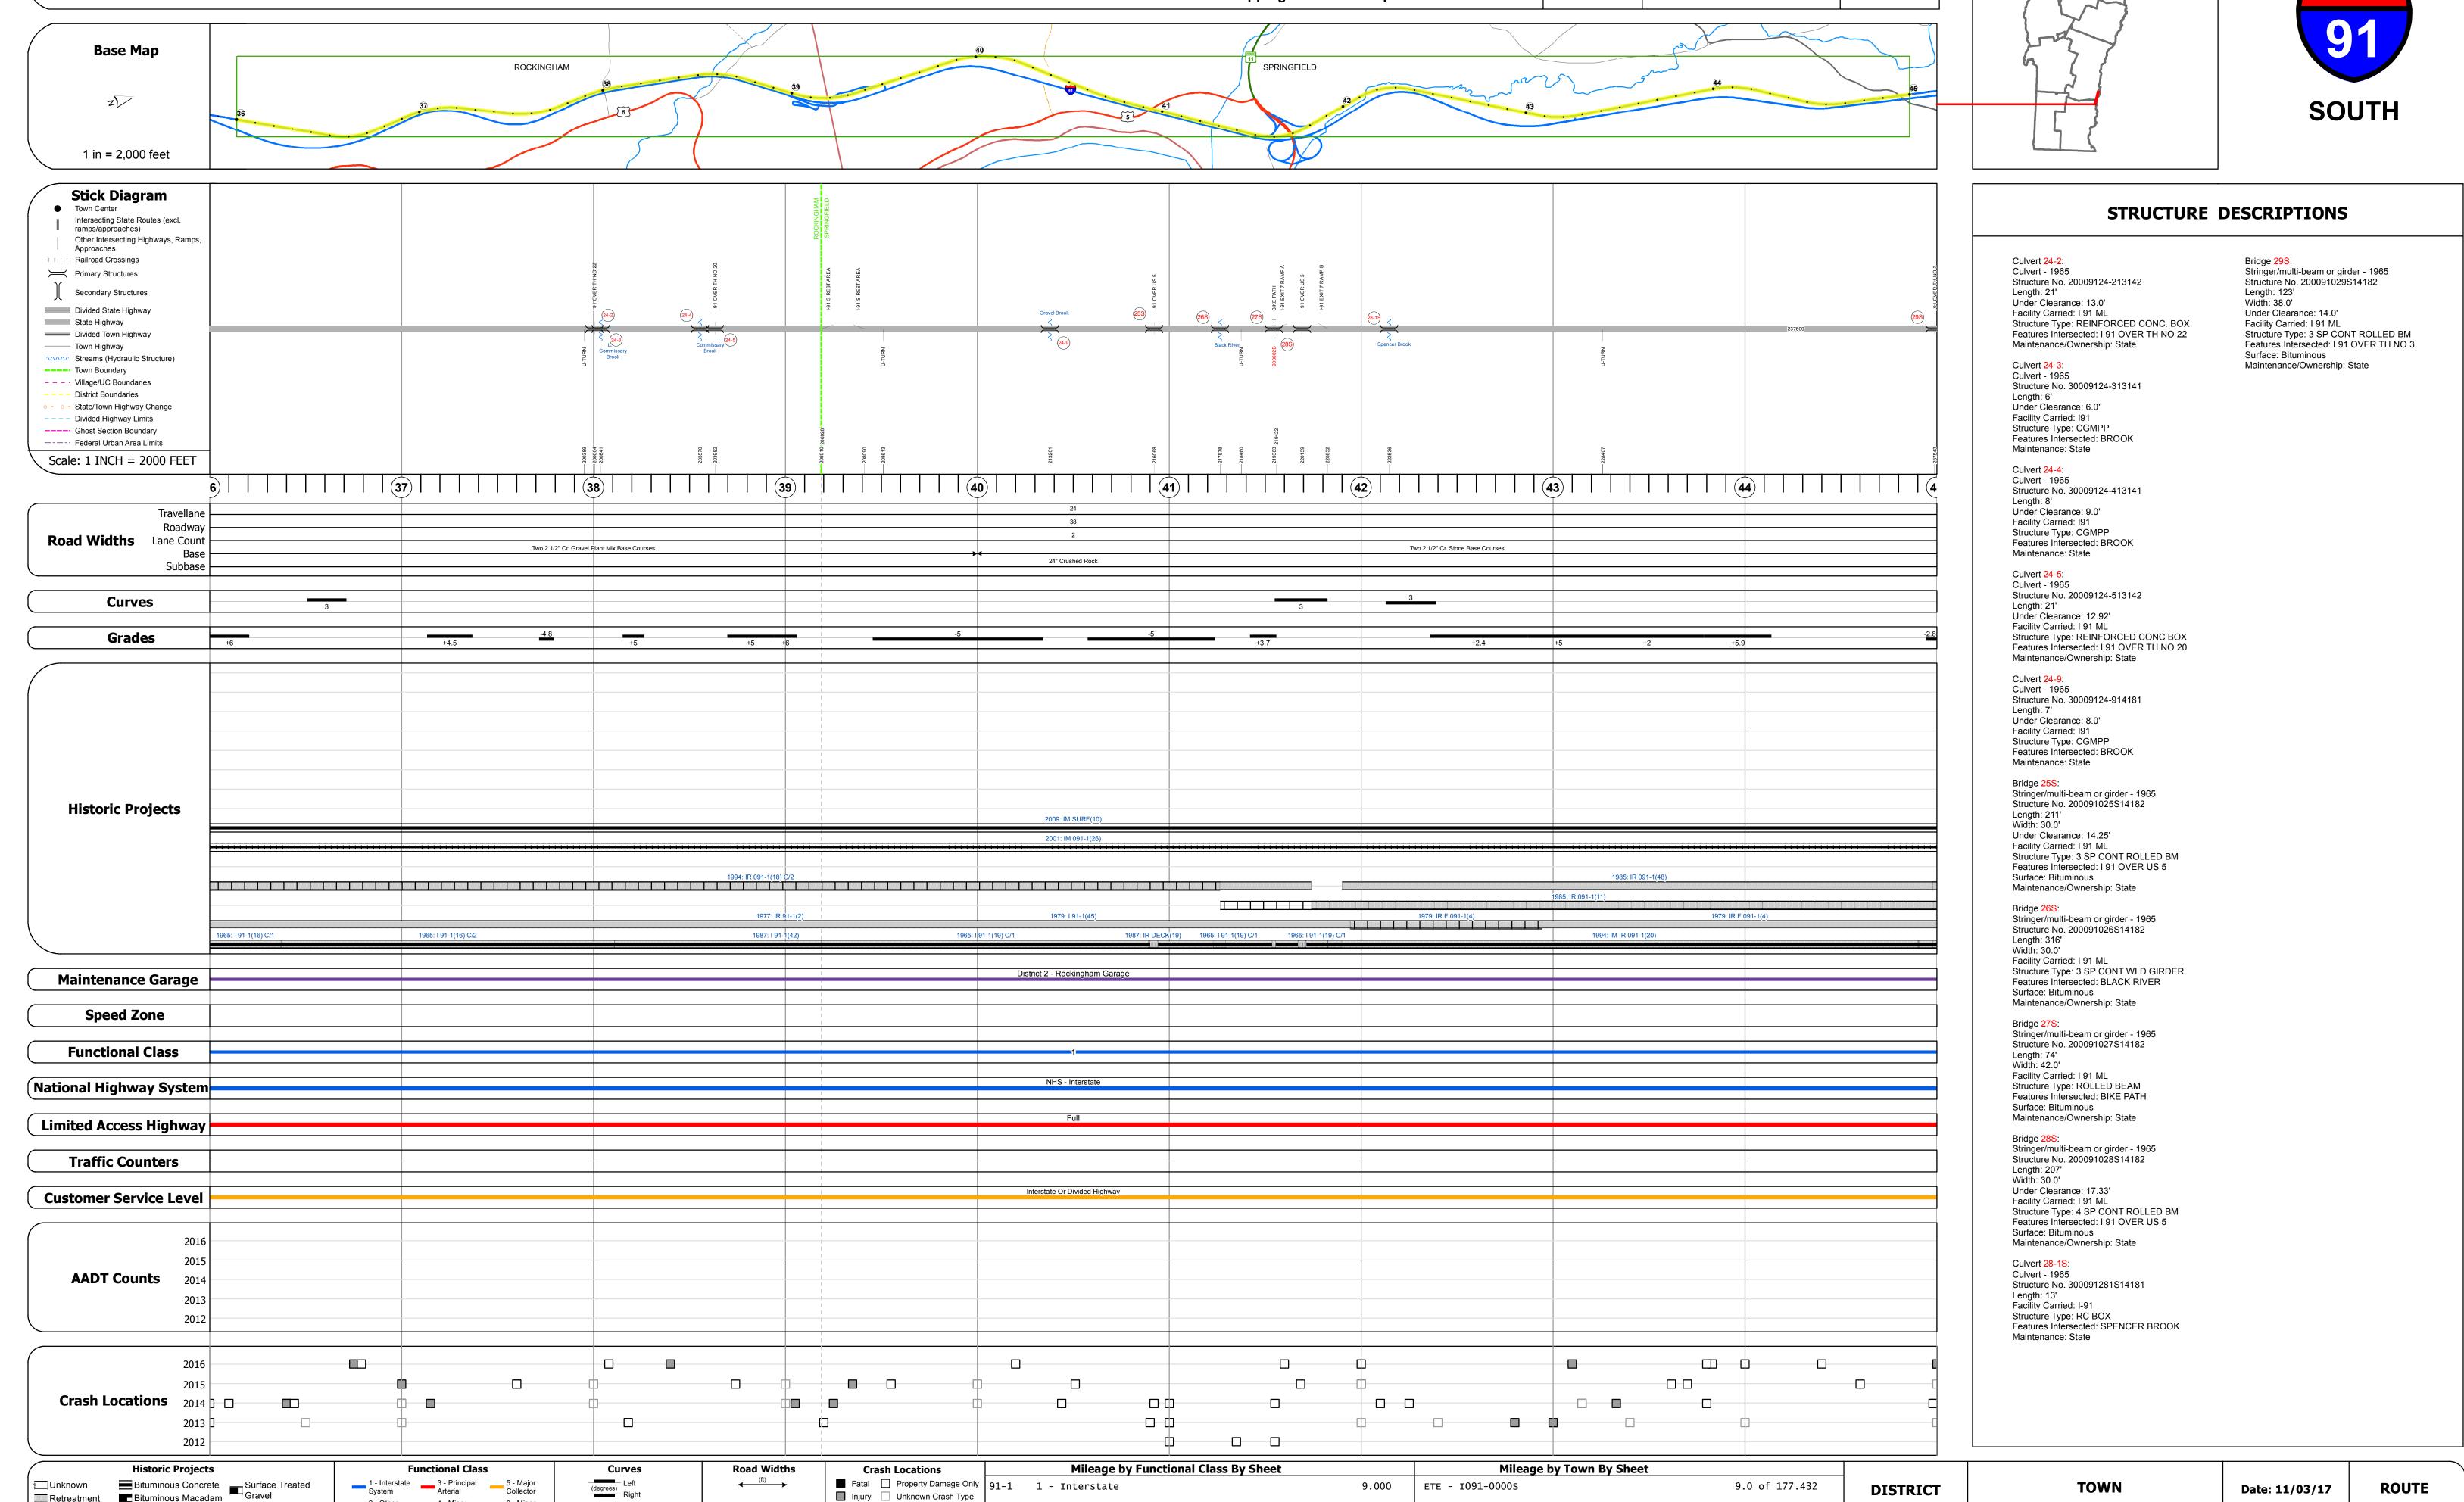

## **Route Log and Progress Chart**

Injury Unknown Crash Type

**High Crash Locations (HCL's)** 

HCL No. 201 - 300

1 - 100 301 - 400

101 - 200 401 - 800

**Traffic Counters** 

Please Note: Errors and Omissions May Exist. Contact the VTrans Mapping Section with questions or concerns.

**DRAFT** 

**DISTRICT TOWN ROUTE** ROCKINGHAM, SPRINGFIELD I-91

Page Total Mileage: 9.0 mi

I-91

ETE mileage:

36.0 to 45.0

5 of 20

TWN mileage:

36.0 to 45.0

**ROCKINGHAM, SPRINGFIELD** 

Page Total Mileage: 9.000 mi

4 - Minor Arterial

Retreatment Bituminous Macadam

Resurface

■ Bituminous Mix

Skinny Mix Concrete

Cold Plane and
Bituminous Concrete
Concrete

Plant Mix
Reclaimed Base and
Bituminous Concrete