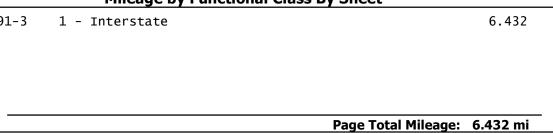

Log and Progress Chart**

Please Note: Errors and Omissions May Exist. Contact the VTrans Mapping Section with questions or concerns.

**DRAFT** 

**DISTRICT TOWN ROUTE DERBY** I-91







Stringer/multi-beam or girder - 1970 Structure Type: 4SP CONT ROLLED BM Features Intersected: I 91 UNDER US 5

Structure Type: MULTIPLATE PIPE

Stringer/multi-beam or girder - 1962 Structure Type: 5 SP ROLLED BEAM Features Intersected: I 91 UNDER TH NO 3

Structure Type: 3SP CONT ROLLED BM Features Intersected: I 91 OVER US 5

Structure Type: 5 SP ROLLED BM Features Intersected: I 91 UNDER US 5 CONN





| •                              |    |
|--------------------------------|----|
| Road Widths  ← (ft)            |    |
| Traffic Counters  (counter ID) | Hi |
| <b>AADT</b> ← (count) →        |    |







**TOWN** Date: 11/03/17 20 of 20 **DERBY** TWN mileage: 171.0 to 177.432