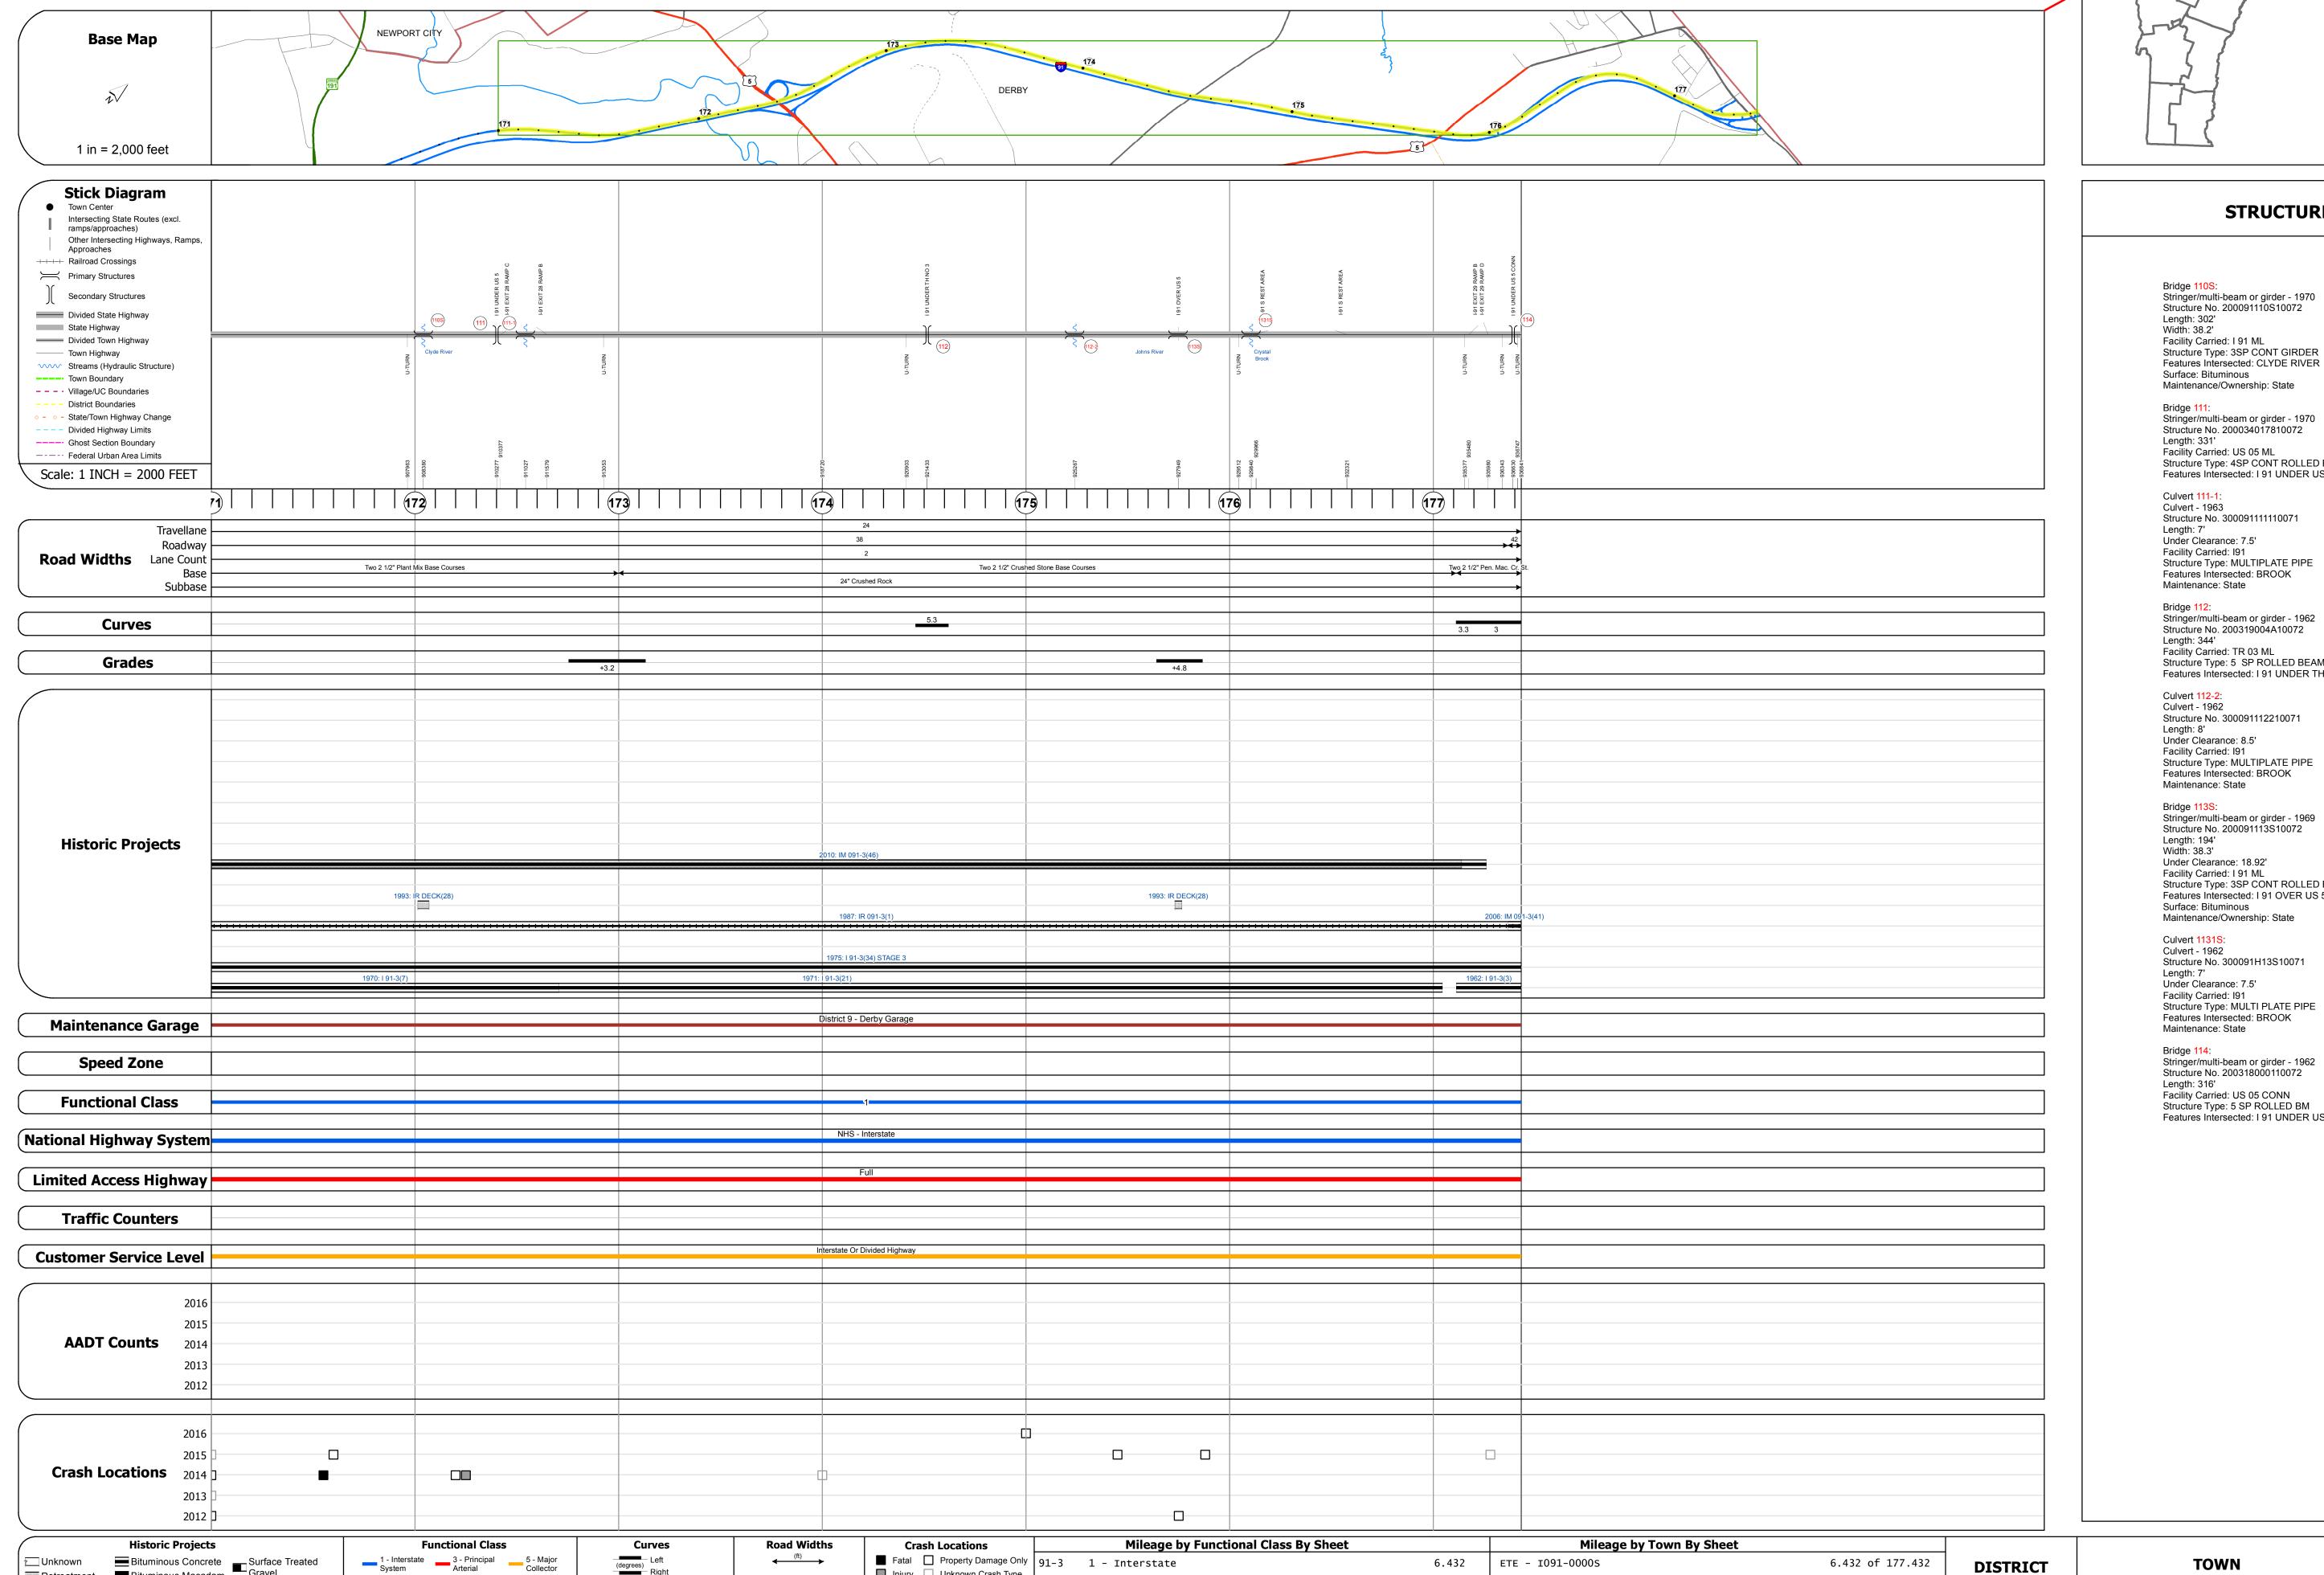

## **Route Log and Progress Chart**

Please Note: Errors and Omissions May Exist. Contact the VTrans Mapping Section with questions or concerns.

**DRAFT** 

**DISTRICT TOWN ROUTE DERBY** I-91

Stringer/multi-beam or girder - 1970 Structure Type: 4SP CONT ROLLED BM Features Intersected: I 91 UNDER US 5

Structure Type: MULTIPLATE PIPE

Stringer/multi-beam or girder - 1962 Structure Type: 5 SP ROLLED BEAM Features Intersected: I 91 UNDER TH NO 3

Structure Type: 3SP CONT ROLLED BM Features Intersected: I 91 OVER US 5

Structure Type: 5 SP ROLLED BM Features Intersected: I 91 UNDER US 5 CONN

| •                              |    |
|--------------------------------|----|
| Road Widths  ← (ft)            |    |
| Traffic Counters  (counter ID) | Hi |
| <b>AADT</b> ← (count) →        |    |

**TOWN** Date: 11/03/17 20 of 20 **DERBY** TWN mileage: 171.0 to 177.432