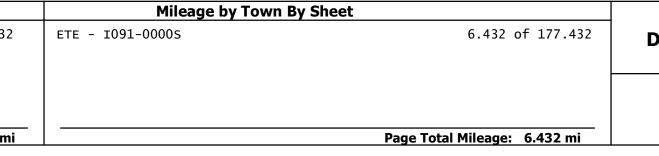

g and Progress Chart**

Please Note: Errors and Omissions May Exist. Contact the VTrans Mapping Section with questions or concerns.

**DRAFT** 

**DISTRICT TOWN ROUTE DERBY** I-91







Stringer/multi-beam or girder - 1970 Structure Type: 4SP CONT ROLLED BM Features Intersected: I 91 UNDER US 5

Structure Type: MULTIPLATE PIPE

Stringer/multi-beam or girder - 1962 Structure Type: 5 SP ROLLED BEAM Features Intersected: I 91 UNDER TH NO 3

Structure Type: 3SP CONT ROLLED BM Features Intersected: I 91 OVER US 5

Structure Type: 5 SP ROLLED BM Features Intersected: I 91 UNDER US 5 CONN





| •                              |    |
|--------------------------------|----|
| Road Widths  ← (ft)            |    |
| Traffic Counters  (counter ID) | Hi |
| <b>AADT</b> ← (count) →        |    |







**TOWN** Date: 11/03/17 20 of 20 **DERBY** TWN mileage: 171.0 to 177.432