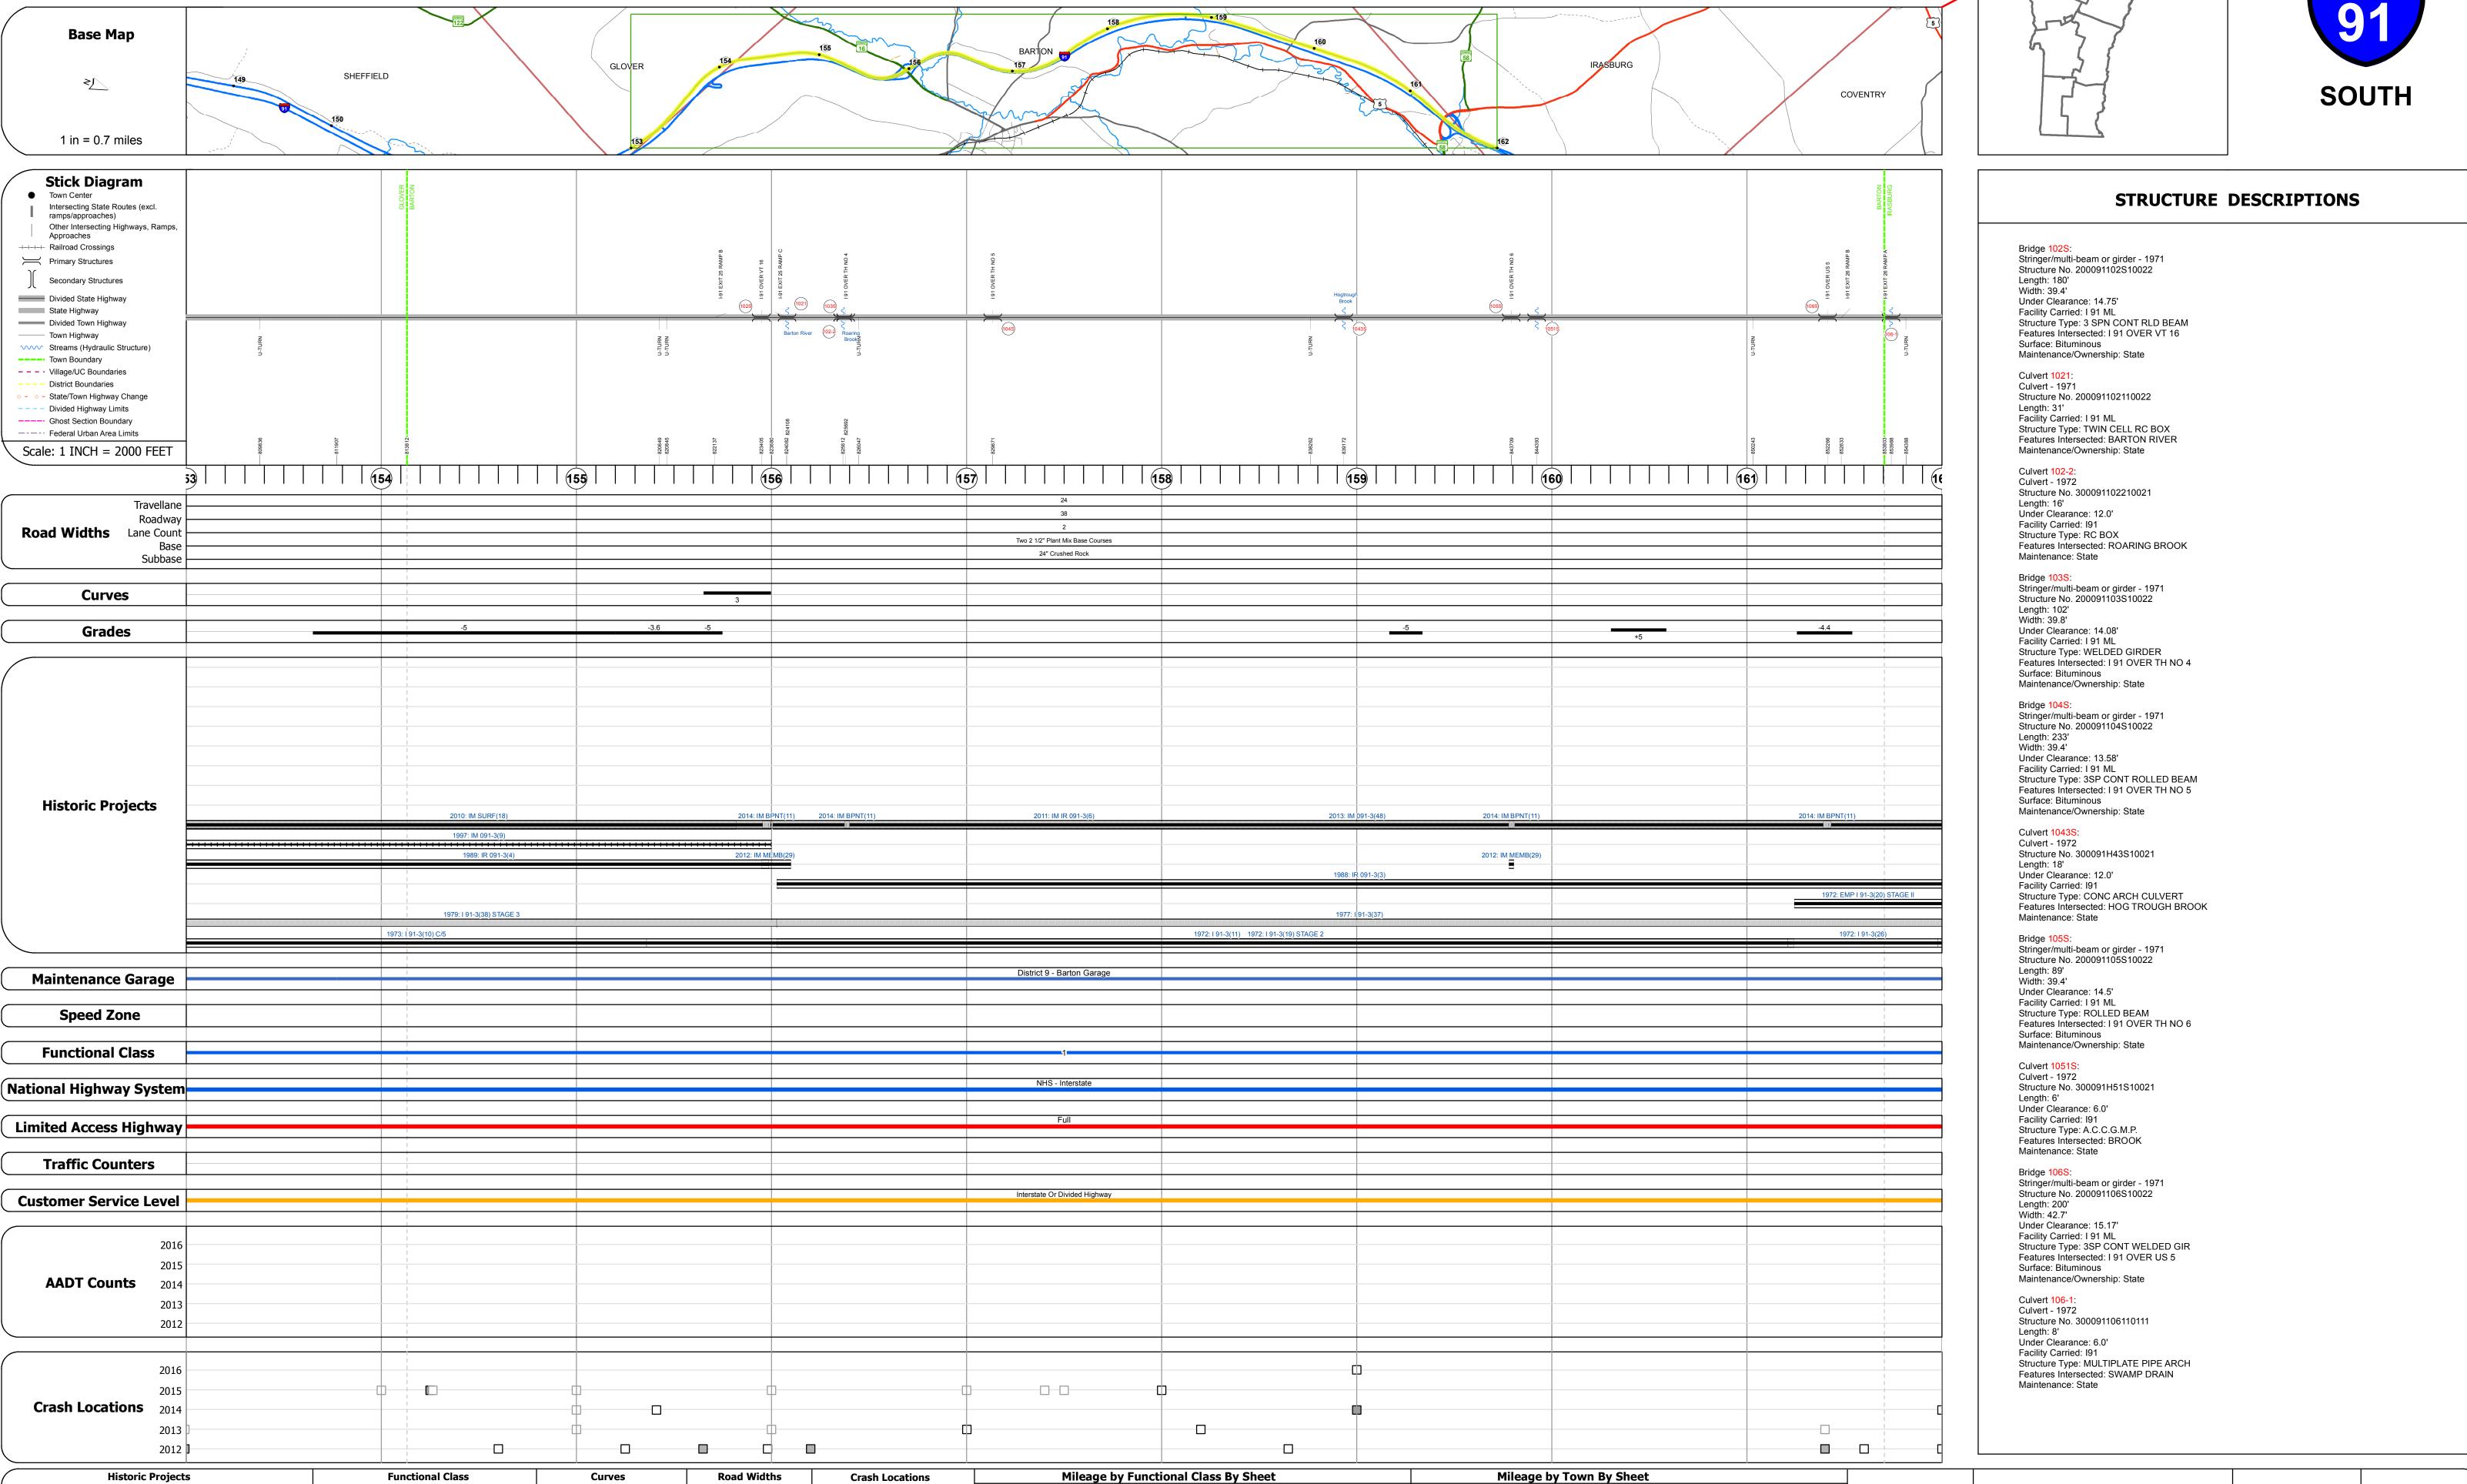

## Base Map SHEFFIELD >/\_ 1 in = 0.7 milesStick Diagram Intersecting State Routes (excl. ramps/approaches) Other Intersecting Highways, Ramps, ++++++ Railroad Crossings Primary Structures Secondary Structures Divided State Highway State Highway Divided Town Highway ---- Town Highway Streams (Hydraulic Structure) Town Boundary – – - Village/UC Boundaries --- District Boundaries o - o - State/Town Highway Change

## **Route Log and Progress Chart**

**DRAFT** Please Note: Errors and Omissions May Exist. Contact the VTrans Mapping Section with questions or concerns.

9.000

Page Total Mileage: 9.000 mi

ETE - I091-0000S

9.0 of 177.432

Page Total Mileage: 9.0 mi

**DISTRICT** 

■ Fatal □ Property Damage Only 91-3 1 - Interstate

■ Injury □ Unknown Crash Type

High Crash Locations (HCL's)

HCL No. 201 - 300

**Traffic Counters** 

1 - Interstate 3 - Principal 5 - Major System Arterial Collector

2 - Other 4 - Minor Freeways and Arterial

Unknown Bituminous Concrete
Retreatment Bituminous Macadam
Surface Treated
Gravel

Resurface

■ Bituminous Mix

Cold Plane and
Bituminous Concrete

Concrete

Bituminous Macadam

Plant Mix

Reclaimed Base and
Bituminous Concrete

**TOWN** 

**ROUTE** 

I-91

ETE mileage:

153.0 to 162.0