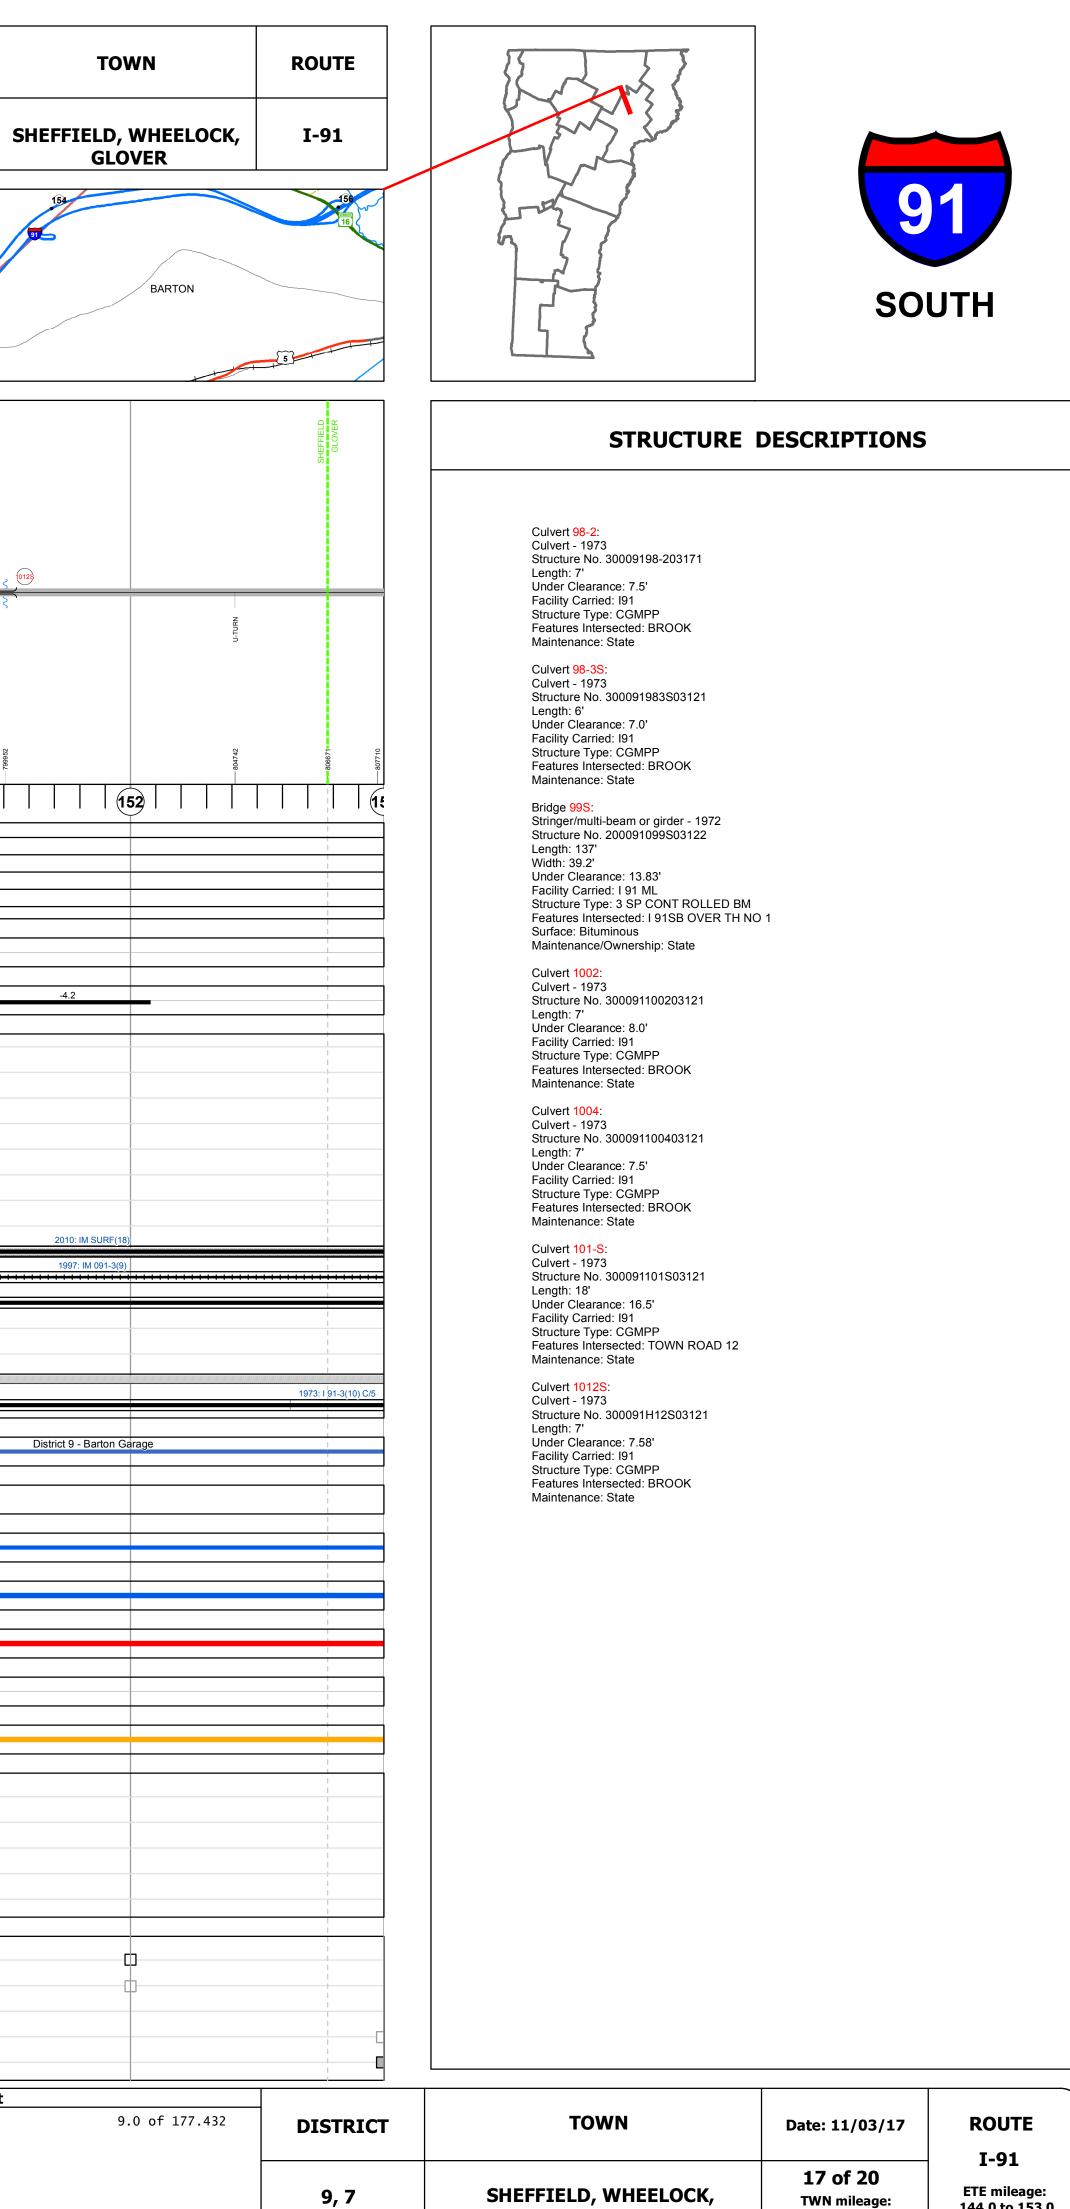

## **Route Log and Progress Chart**

|                                                                                                                                                                                                                                                                                                                                                                                                                                             |                                                                                   |                                                     |                             |                                                                                                                                                                                                                            |                                                    | Trails Mapping Section wi | in questions of concerns.       |                                                                                 |
|---------------------------------------------------------------------------------------------------------------------------------------------------------------------------------------------------------------------------------------------------------------------------------------------------------------------------------------------------------------------------------------------------------------------------------------------|-----------------------------------------------------------------------------------|-----------------------------------------------------|-----------------------------|----------------------------------------------------------------------------------------------------------------------------------------------------------------------------------------------------------------------------|----------------------------------------------------|---------------------------|---------------------------------|---------------------------------------------------------------------------------|
| Base Map<br>≥<br>1 in = 0.6 miles                                                                                                                                                                                                                                                                                                                                                                                                           | LYNDON                                                                            | WHEELOCK                                            |                             | 147<br>SHEFFIELD                                                                                                                                                                                                           | 43                                                 |                           | 51 152                          | GLOVER<br>153                                                                   |
| Stick Diagram     Town Center     Intersecting State Routes (excl.     ramps/approaches)     Other Intersecting Highways, Ramps,     Approaches     Primary Structures     Secondary Structures     Secondary Structures     Divided State Highway     State Highway     Divided Town Highway     Town Highway     Town Boundary     Village/UC Boundaries     District Boundaries     State/Town Highway Change     Divided Highway Limits | MHEELOCK<br>SHEFFIELD<br>SHEFFIELD                                                | U-TURN                                              | Miler Run                   |                                                                                                                                                                                                                            |                                                    |                           | U-TURN District 9 Barton Garage | (0125)<br>(0125)                                                                |
| Ghost Section Boundary<br>Federal Urban Area Limits<br>Scale: 1 INCH = 2000 FEET<br>Travellane<br>Roadway                                                                                                                                                                                                                                                                                                                                   | <b>14</b>                                                                         | 45                                                  | <b>46</b>                   |                                                                                                                                                                                                                            | 24<br>24<br>22<br>2                                |                           | 50 1 1 5                        | 51<br>51<br>51<br>51<br>51<br>51<br>51<br>51<br>51<br>51<br>51<br>51<br>51<br>5 |
| Road Widths Lane Count<br>Base<br>Subbase<br>Curves<br>Grades                                                                                                                                                                                                                                                                                                                                                                               | +4.3                                                                              |                                                     |                             | +5                                                                                                                                                                                                                         | Two 2 1/2" Plant Mix Base Courses 24" Crushed Rock | +4                        |                                 |                                                                                 |
| Historic Projects                                                                                                                                                                                                                                                                                                                                                                                                                           |                                                                                   |                                                     |                             |                                                                                                                                                                                                                            |                                                    |                           |                                 |                                                                                 |
|                                                                                                                                                                                                                                                                                                                                                                                                                                             |                                                                                   | 2012: IM MEMB(29)                                   |                             | 02: IM 091-3(11)                                                                                                                                                                                                           | 2013: IM SURF(34)                                  |                           |                                 |                                                                                 |
| Maintenance Garage                                                                                                                                                                                                                                                                                                                                                                                                                          | 1973: I 91-3(10) C/2                                                              |                                                     | 1973: I 91-3(10) C          | 7 - Lyndon Garage                                                                                                                                                                                                          |                                                    |                           | 1973: I 91-3(10)                | 0) C/4<br>Distric                                                               |
| Speed Zone Functional Class                                                                                                                                                                                                                                                                                                                                                                                                                 |                                                                                   |                                                     |                             |                                                                                                                                                                                                                            | 1                                                  |                           |                                 |                                                                                 |
| National Highway SystemLimited Access HighwayTraffic Counters                                                                                                                                                                                                                                                                                                                                                                               |                                                                                   |                                                     |                             |                                                                                                                                                                                                                            | NHS - Interstate                                   |                           |                                 |                                                                                 |
| Customer Service Level         2016           2015         2015           AADT Counts         2014           2013         2012                                                                                                                                                                                                                                                                                                              |                                                                                   |                                                     |                             |                                                                                                                                                                                                                            | Interstate Or Divided Highway                      |                           |                                 |                                                                                 |
| 2016<br>2015<br>2015<br>2014<br>2013<br>2012<br>Historic Project                                                                                                                                                                                                                                                                                                                                                                            |                                                                                   | Functional Class                                    | Curves Road Widths          | Crash Locations                                                                                                                                                                                                            | Mileage by Function                                | [                         |                                 | Dy Town By Sheet                                                                |
| <ul> <li>Unknown</li> <li>Bituminous Concre</li> <li>Retreatment</li> <li>Bituminous Macad</li> <li>Cold Plane and</li> <li>Bituminous Mix</li> <li>Skinny Mix</li> <li>Skinny Mix</li> <li>Bituminous Seal</li> <li>Gravel</li> <li>Indicated plans available - http://vtransmap01.ar</li> </ul>                                                                                                                                           | ete<br>Jam Gravel<br>☐ Plant Mix<br>ete Reclaimed Base and<br>Bituminous Concrete | state 3 - Principal 5 - Major<br>Arterial Collector | (degrees)<br>Right Counters | Fatal       Property Damage Only       91-3         Injury       Unknown Crash Type         High Crash Locations (HCL's)         HCL No.       201 - 300         1 - 100       301 - 400         101 - 200       401 - 800 | 1 - Interstate                                     |                           | 9.000 ETE - 1091-0000S          | Pa                                                                              |