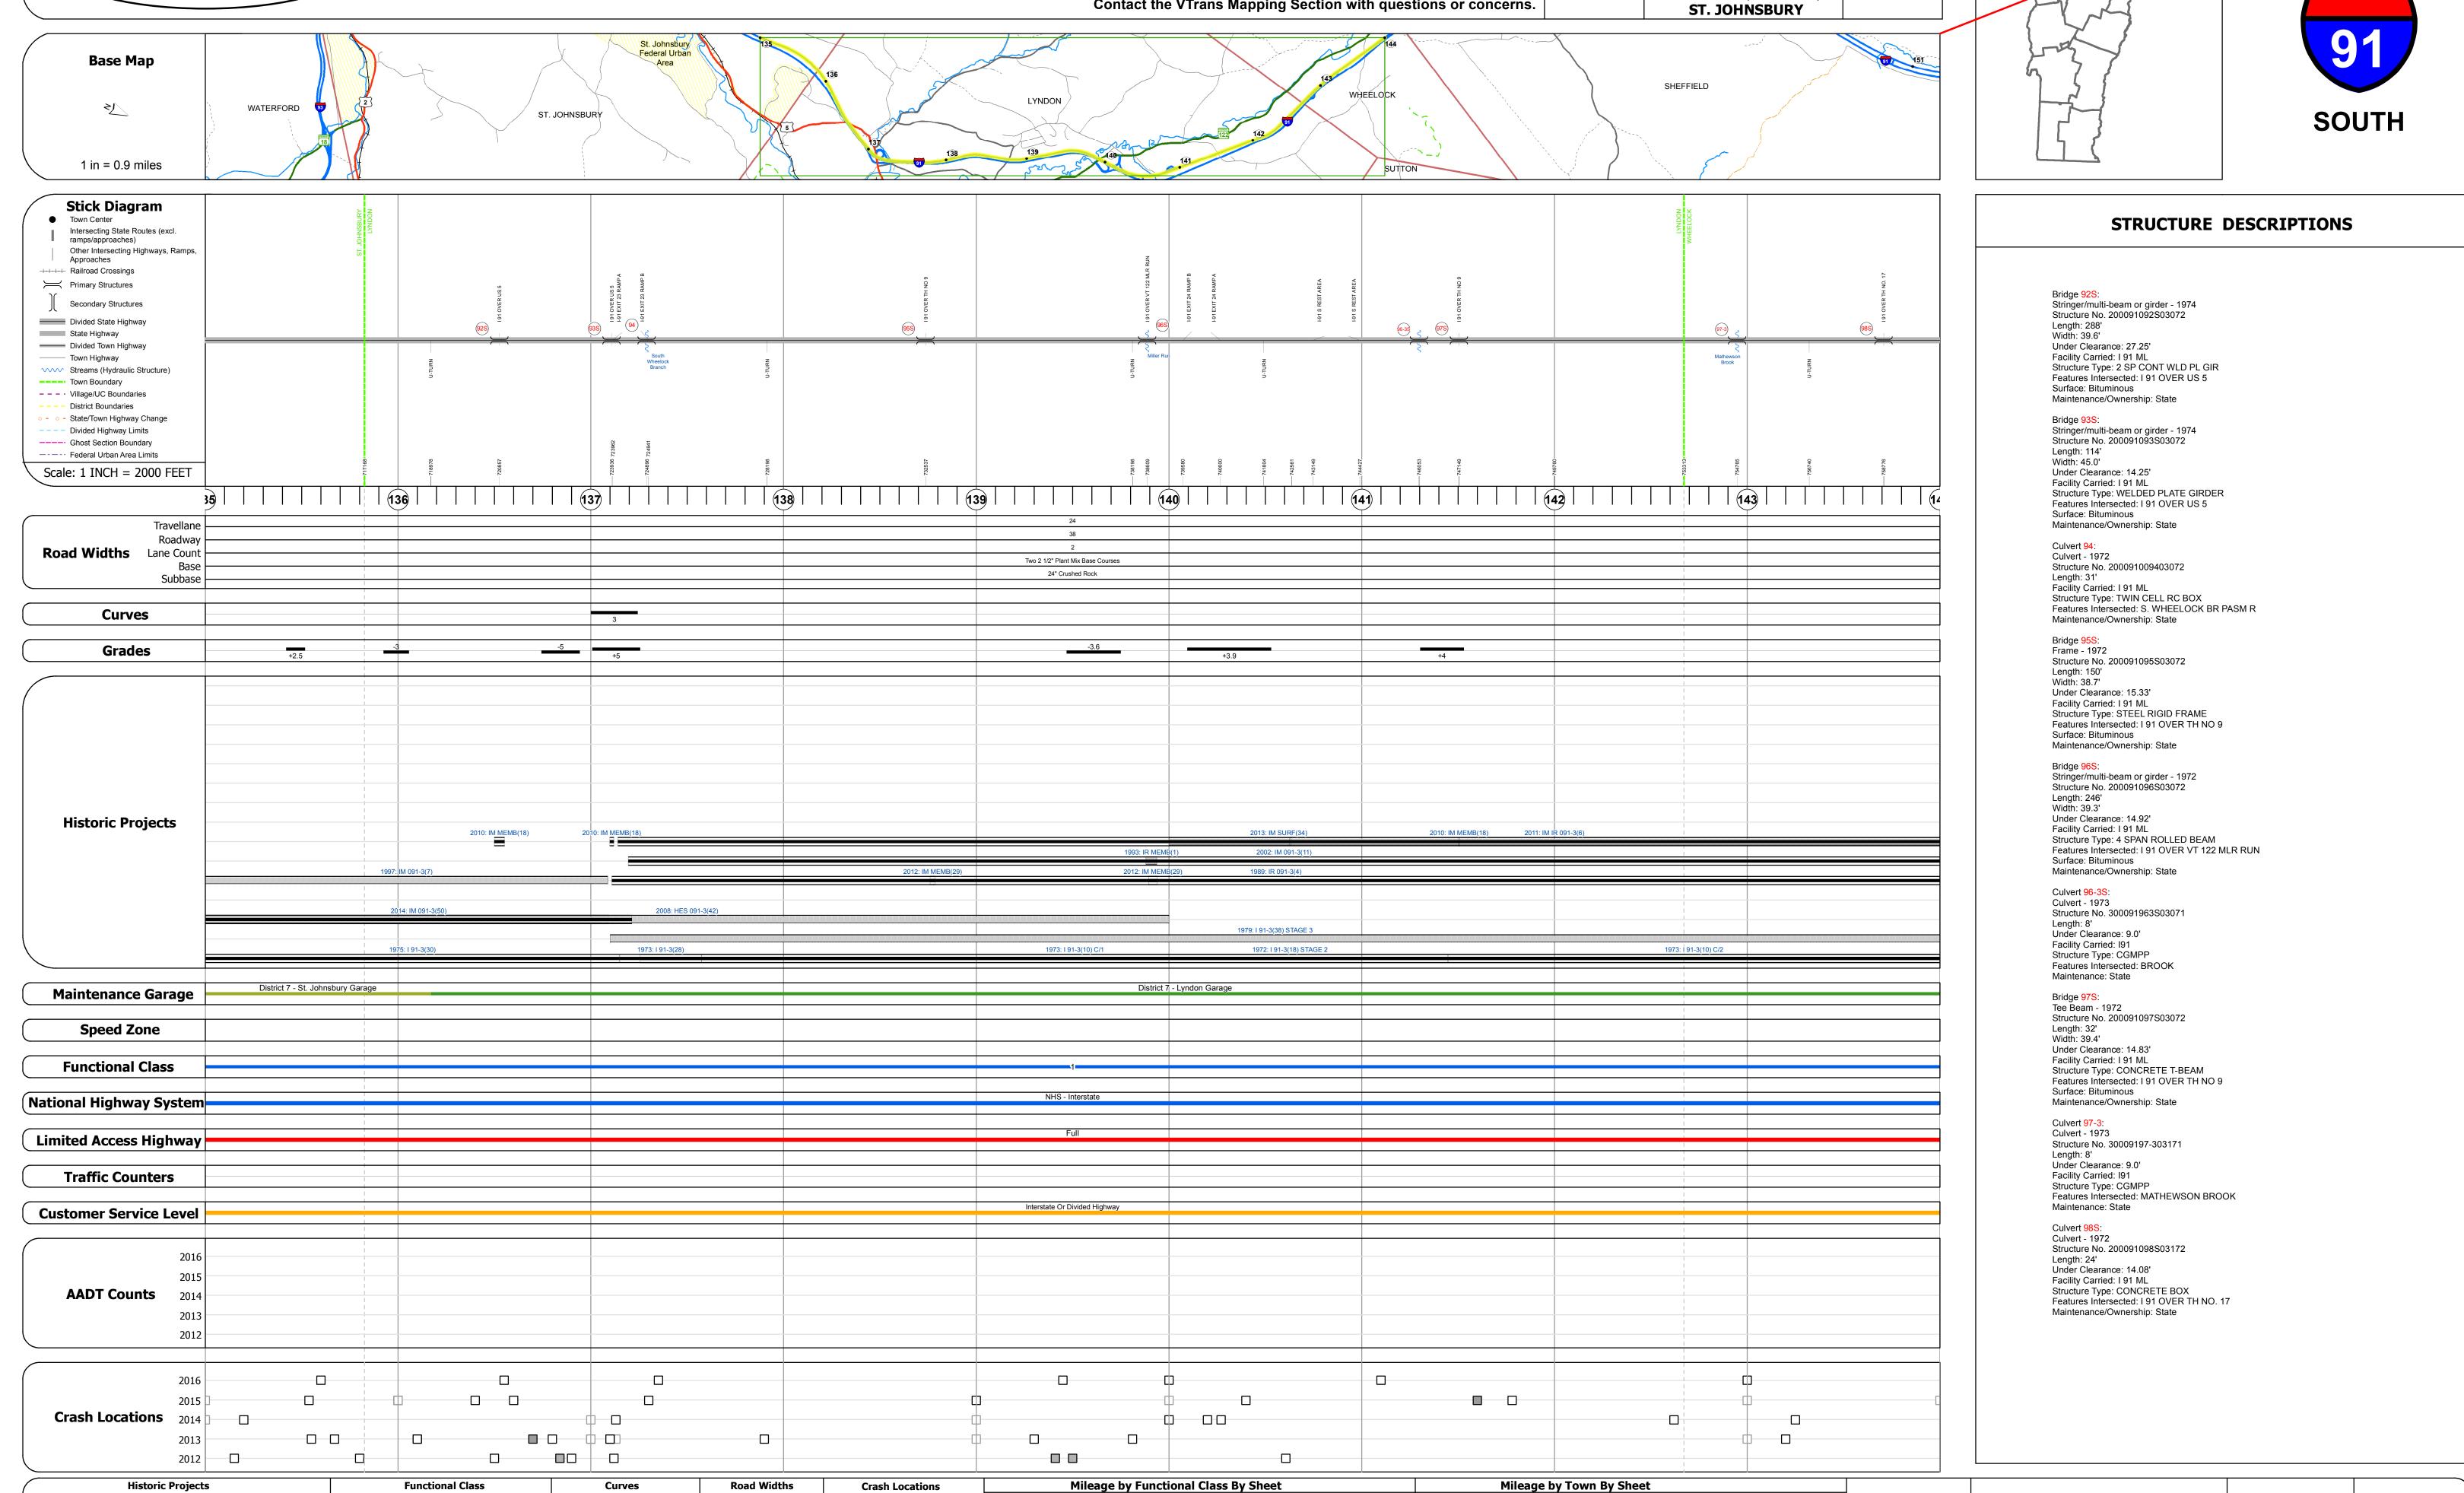

## **Route Log and Progress Chart**

Please Note: Errors and Omissions May Exist. Contact the VTrans Mapping Section with questions or concerns.

**DRAFT** 

**DISTRICT TOWN ROUTE** WHEELOCK, LYNDON, I-91

|                  | mstoric i rojects                  |                     | ı |
|------------------|------------------------------------|---------------------|---|
| Unknown          | Bituminous Concrete                | Surface Treated     |   |
| Retreatment      | Bituminous Macadam                 | Gravel              | İ |
| Resurface        | Cold Plane and Bituminous Concrete | ☐ Plant Mix         | İ |
| ■ Bituminous Mix | Bituminous Concrete                | Reclaimed Base and  | İ |
| Skinny Mix       | Concrete                           | Bituminous Concrete | İ |
| Bituminous Seal  | <b>I</b> Gravel                    |                     |   |

| FullCuoliai Ciass                  |                                     |                   |  |
|------------------------------------|-------------------------------------|-------------------|--|
| 1 - Interstate<br>System           | 3 - Principal<br>Arterial           | 5 - Ma<br>Collec  |  |
| 2 - Other Freeways and Expressways | 4 - Minor<br>Arterial               | 6 - Mil<br>Collec |  |
| Speed Zones                        |                                     |                   |  |
|                                    | SPEED SPEED SPEED SPEED LIMIT LIMIT |                   |  |

| es                 | Road Widths                |
|--------------------|----------------------------|
| ft                 | <b>←</b> (ft)              |
| ght                |                            |
|                    | Traffic Counters           |
| es                 | (counter ID)               |
| ade up<br>ade down | AADT (count)               |
| 4 National Life    | - Duive Montrolion VT 0500 |

|                                 | Crash Locations                                      |             |    |
|---------------------------------|------------------------------------------------------|-------------|----|
|                                 | Fatal Property Damage Only Injury Unknown Crash Type |             | 91 |
|                                 | High Crash Locati                                    | ons (HCL's) |    |
|                                 | HCL No.                                              | 201 - 300   |    |
|                                 | 1 - 100                                              | 301 - 400   |    |
|                                 | 101 - 200                                            | 401 - 800   | -  |
| 3-5001 Telephone: 802-828-2600. |                                                      |             |    |

| Mileage by Functional Class By Sheet |                | Mileage by To                |                  |   |
|--------------------------------------|----------------|------------------------------|------------------|---|
| 3                                    | 1 - Interstate | 9.000                        | ETE - I091-0000S |   |
|                                      |                |                              |                  |   |
|                                      |                |                              |                  |   |
|                                      |                |                              |                  |   |
|                                      |                |                              |                  |   |
|                                      |                | Page Total Mileage: 9.000 mi |                  | _ |
|                                      |                |                              |                  | _ |

| 9.0 of 177.432             | DISTRICT |  |
|----------------------------|----------|--|
| Page Total Mileage: 9.0 mi | 7        |  |

**TOWN** Date: 11/03/17 16 of 20 WHEELOCK, LYNDON, TWN mileage: ST. JOHNSBURY 135.0 to 144.0

**ROUTE** I-91 ETE mileage: 135.0 to 144.0