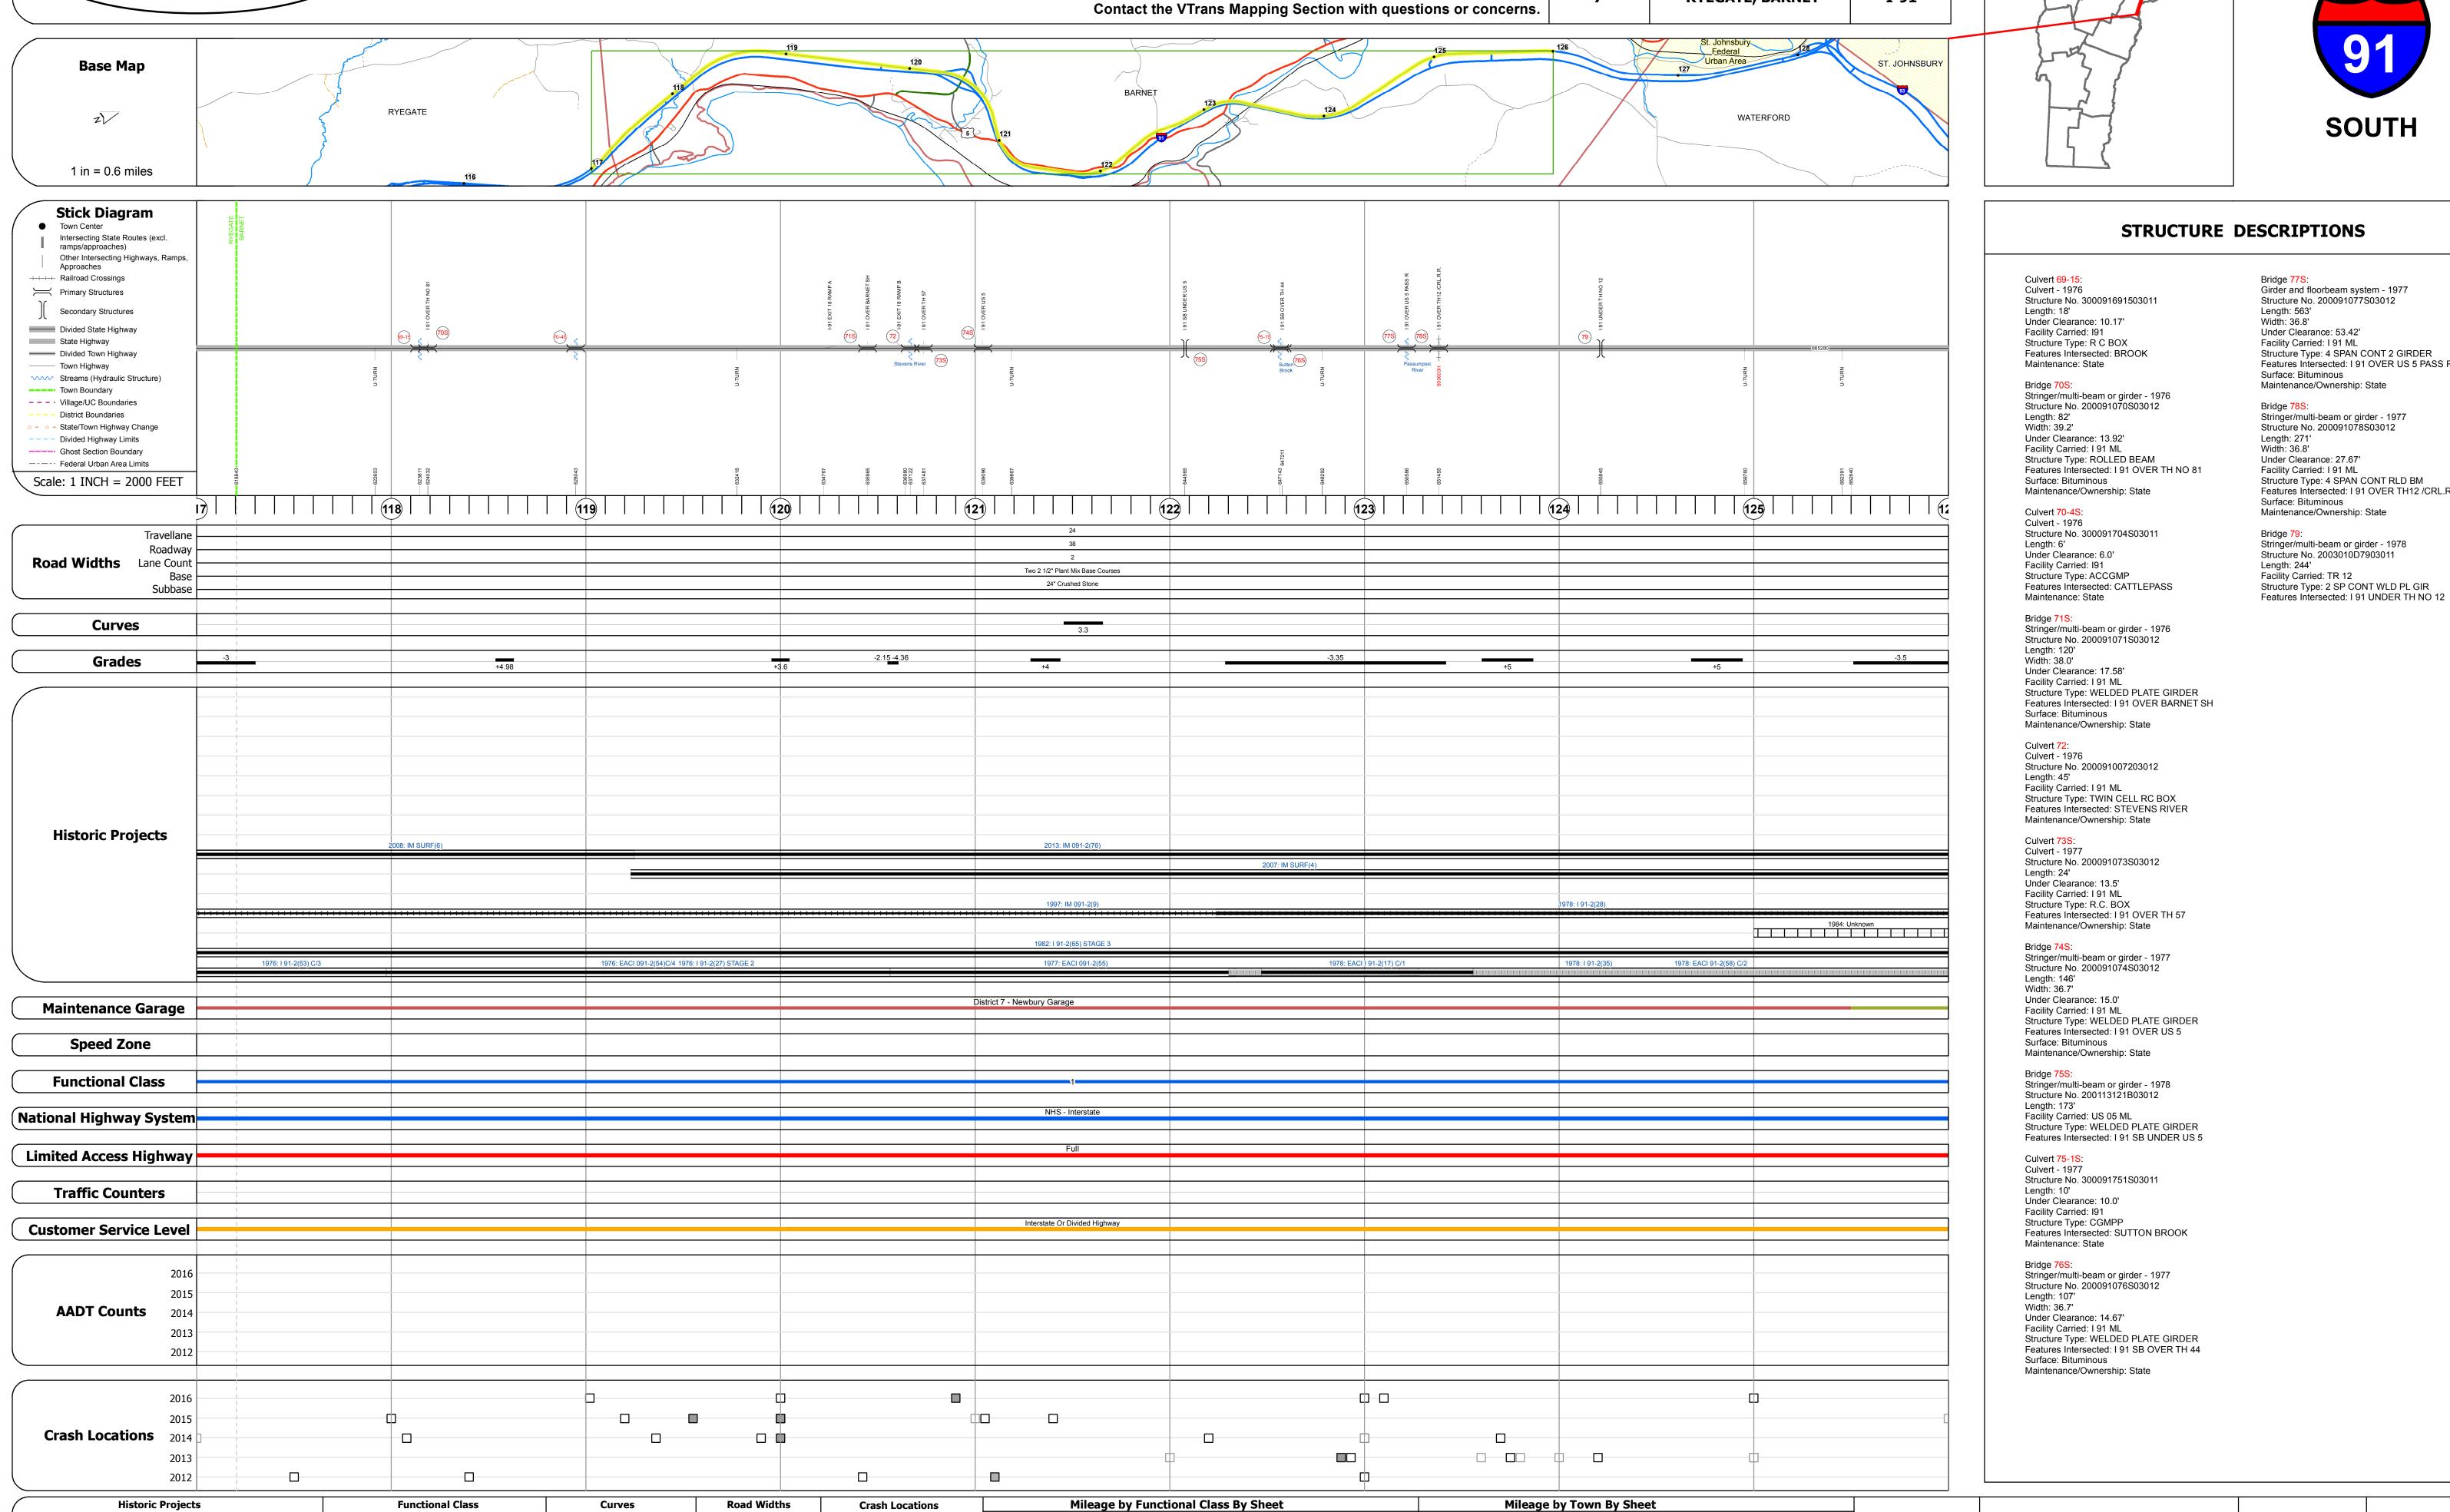

## **Route Log and Progress Chart**

Please Note: Errors and Omissions May Exist.

**DRAFT** 

**DISTRICT TOWN ROUTE RYEGATE, BARNET** I-91

9.0 of 177.432

Page Total Mileage: 9.0 mi

**DISTRICT** 

ETE - I091-0000S

Page Total Mileage: 9.000 mi

■ Fatal □ Property Damage Only 91-2 1 - Interstate

Injury Unknown Crash Type

**High Crash Locations (HCL's)** 

HCL No. 201 - 300

1 - 100 301 - 400

101 - 200 401 - 800

**Traffic Counters** 

STRUCTURE DESCRIPTIONS

Under Clearance: 53.42' Facility Carried: I 91 ML Structure Type: 4 SPAN CONT 2 GIRDER Features Intersected: I 91 OVER US 5 PASS R Surface: Bituminous Maintenance/Ownership: State Stringer/multi-beam or girder - 1977 Structure No. 200091078S03012 Width: 36.8' Under Clearance: 27.67' Facility Carried: I 91 ML Structure Type: 4 SPAN CONT RLD BM Features Intersected: I 91 OVER TH12 /CRL.R.R. Surface: Bituminous Maintenance/Ownership: State Stringer/multi-beam or girder - 1978 Structure No. 2003010D7903011 Length: 244' Facility Carried: TR 12

**ROUTE** Date: 11/03/17 I-91 14 of 20 ETE mileage: TWN mileage: 117.0 to 126.0

117.0 to 126.0

**TOWN** 

RYEGATE, BARNET

1 - Interstate 3 - Principal 5 - Major Collector

4 - Minor Arterial

Freeways and

Bituminous Concrete
Bituminous Macadam

Surface Treated
Gravel

Cold Plane and
Bituminous Concrete

Concrete

Plant Mix
Reclaimed Base and
Bituminous Concrete

Unknown

Resurface

■ Bituminous Mix

Skinny Mix Concrete

Retreatment Bituminous Macadam