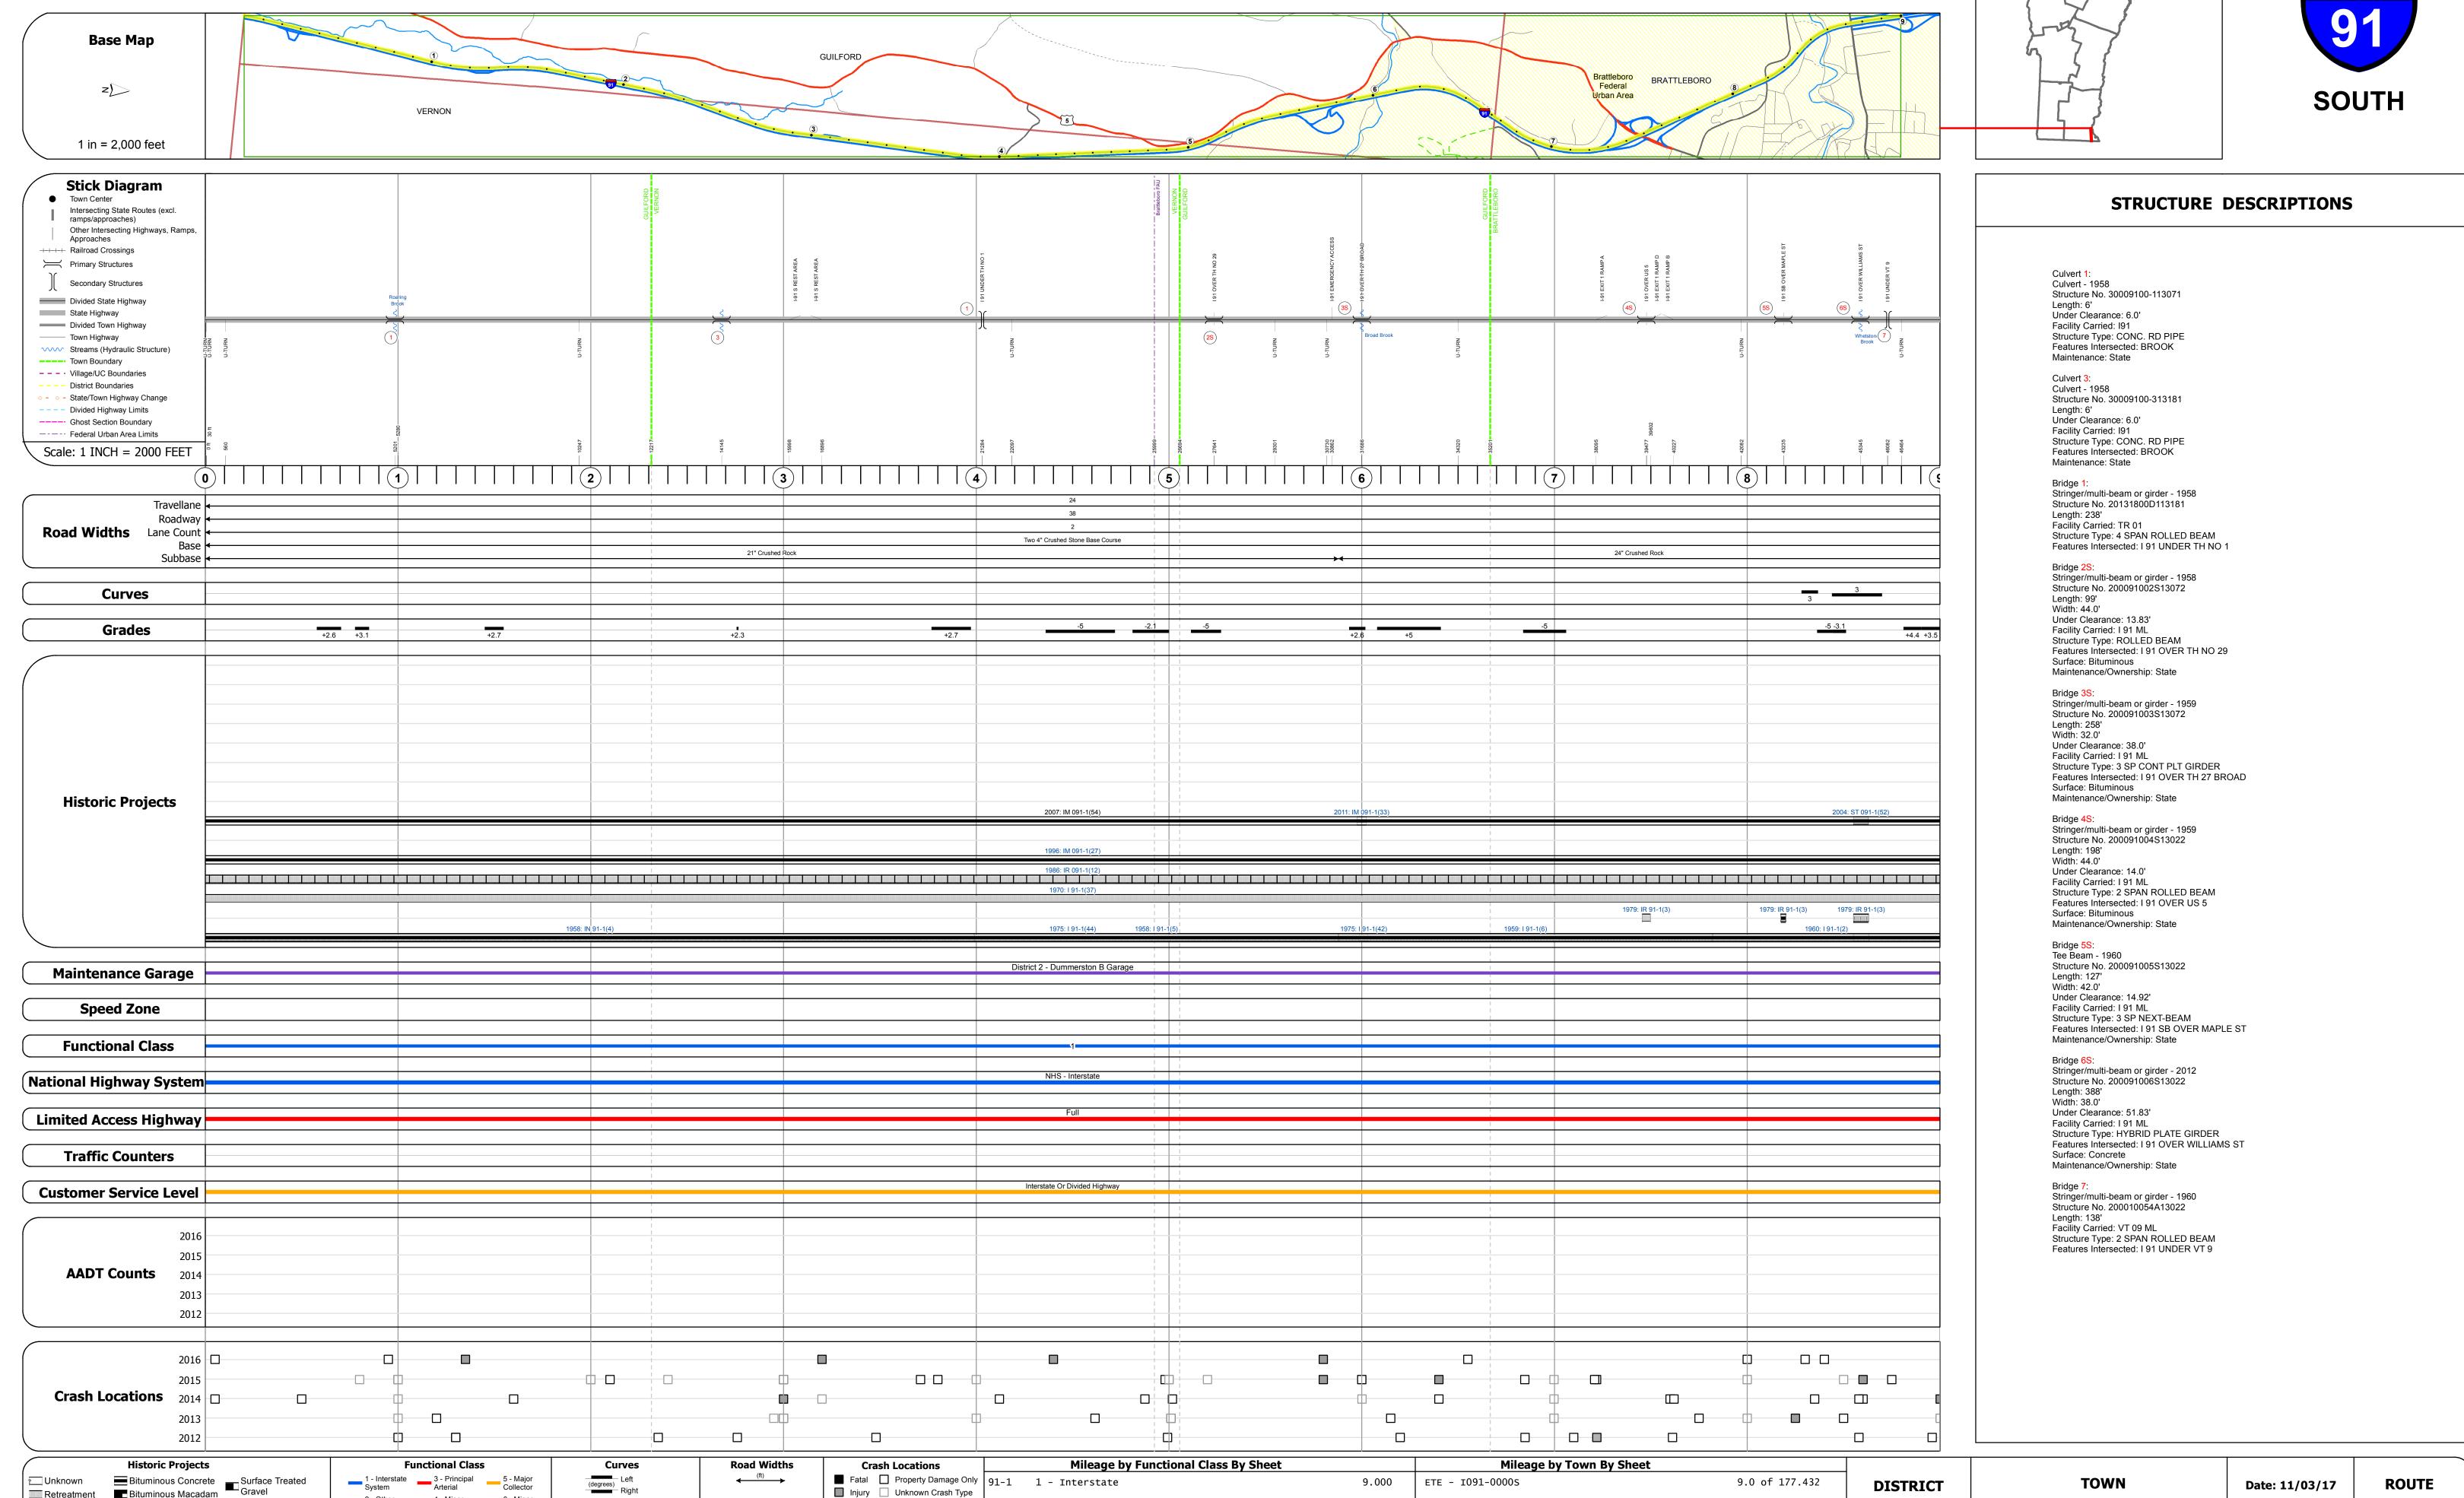

## **Route Log and Progress Chart**

Injury Unknown Crash Type

**High Crash Locations (HCL's)** 

HCL No. 201 - 300

1 - 100 301 - 400

101 - 200 401 - 800

**Traffic Counters** 

Please Note: Errors and Omissions May Exist. Contact the VTrans Mapping Section with questions or concerns.

**DRAFT** 

**DISTRICT TOWN ROUTE VERNON, BRATTLEBORO,** I-91 **GUILFORD** 

Page Total Mileage: 9.0 mi

Page Total Mileage: 9.000 mi

4 - Minor Arterial

Retreatment Bituminous Macadam

Resurface

■ Bituminous Mix

Skinny Mix Concrete

Bituminous Seal 🔽 Gravel

Cold Plane and
Bituminous Concrete
Concrete
Concrete
Concrete

1 of 20

TWN mileage:

0.0 to 9.0