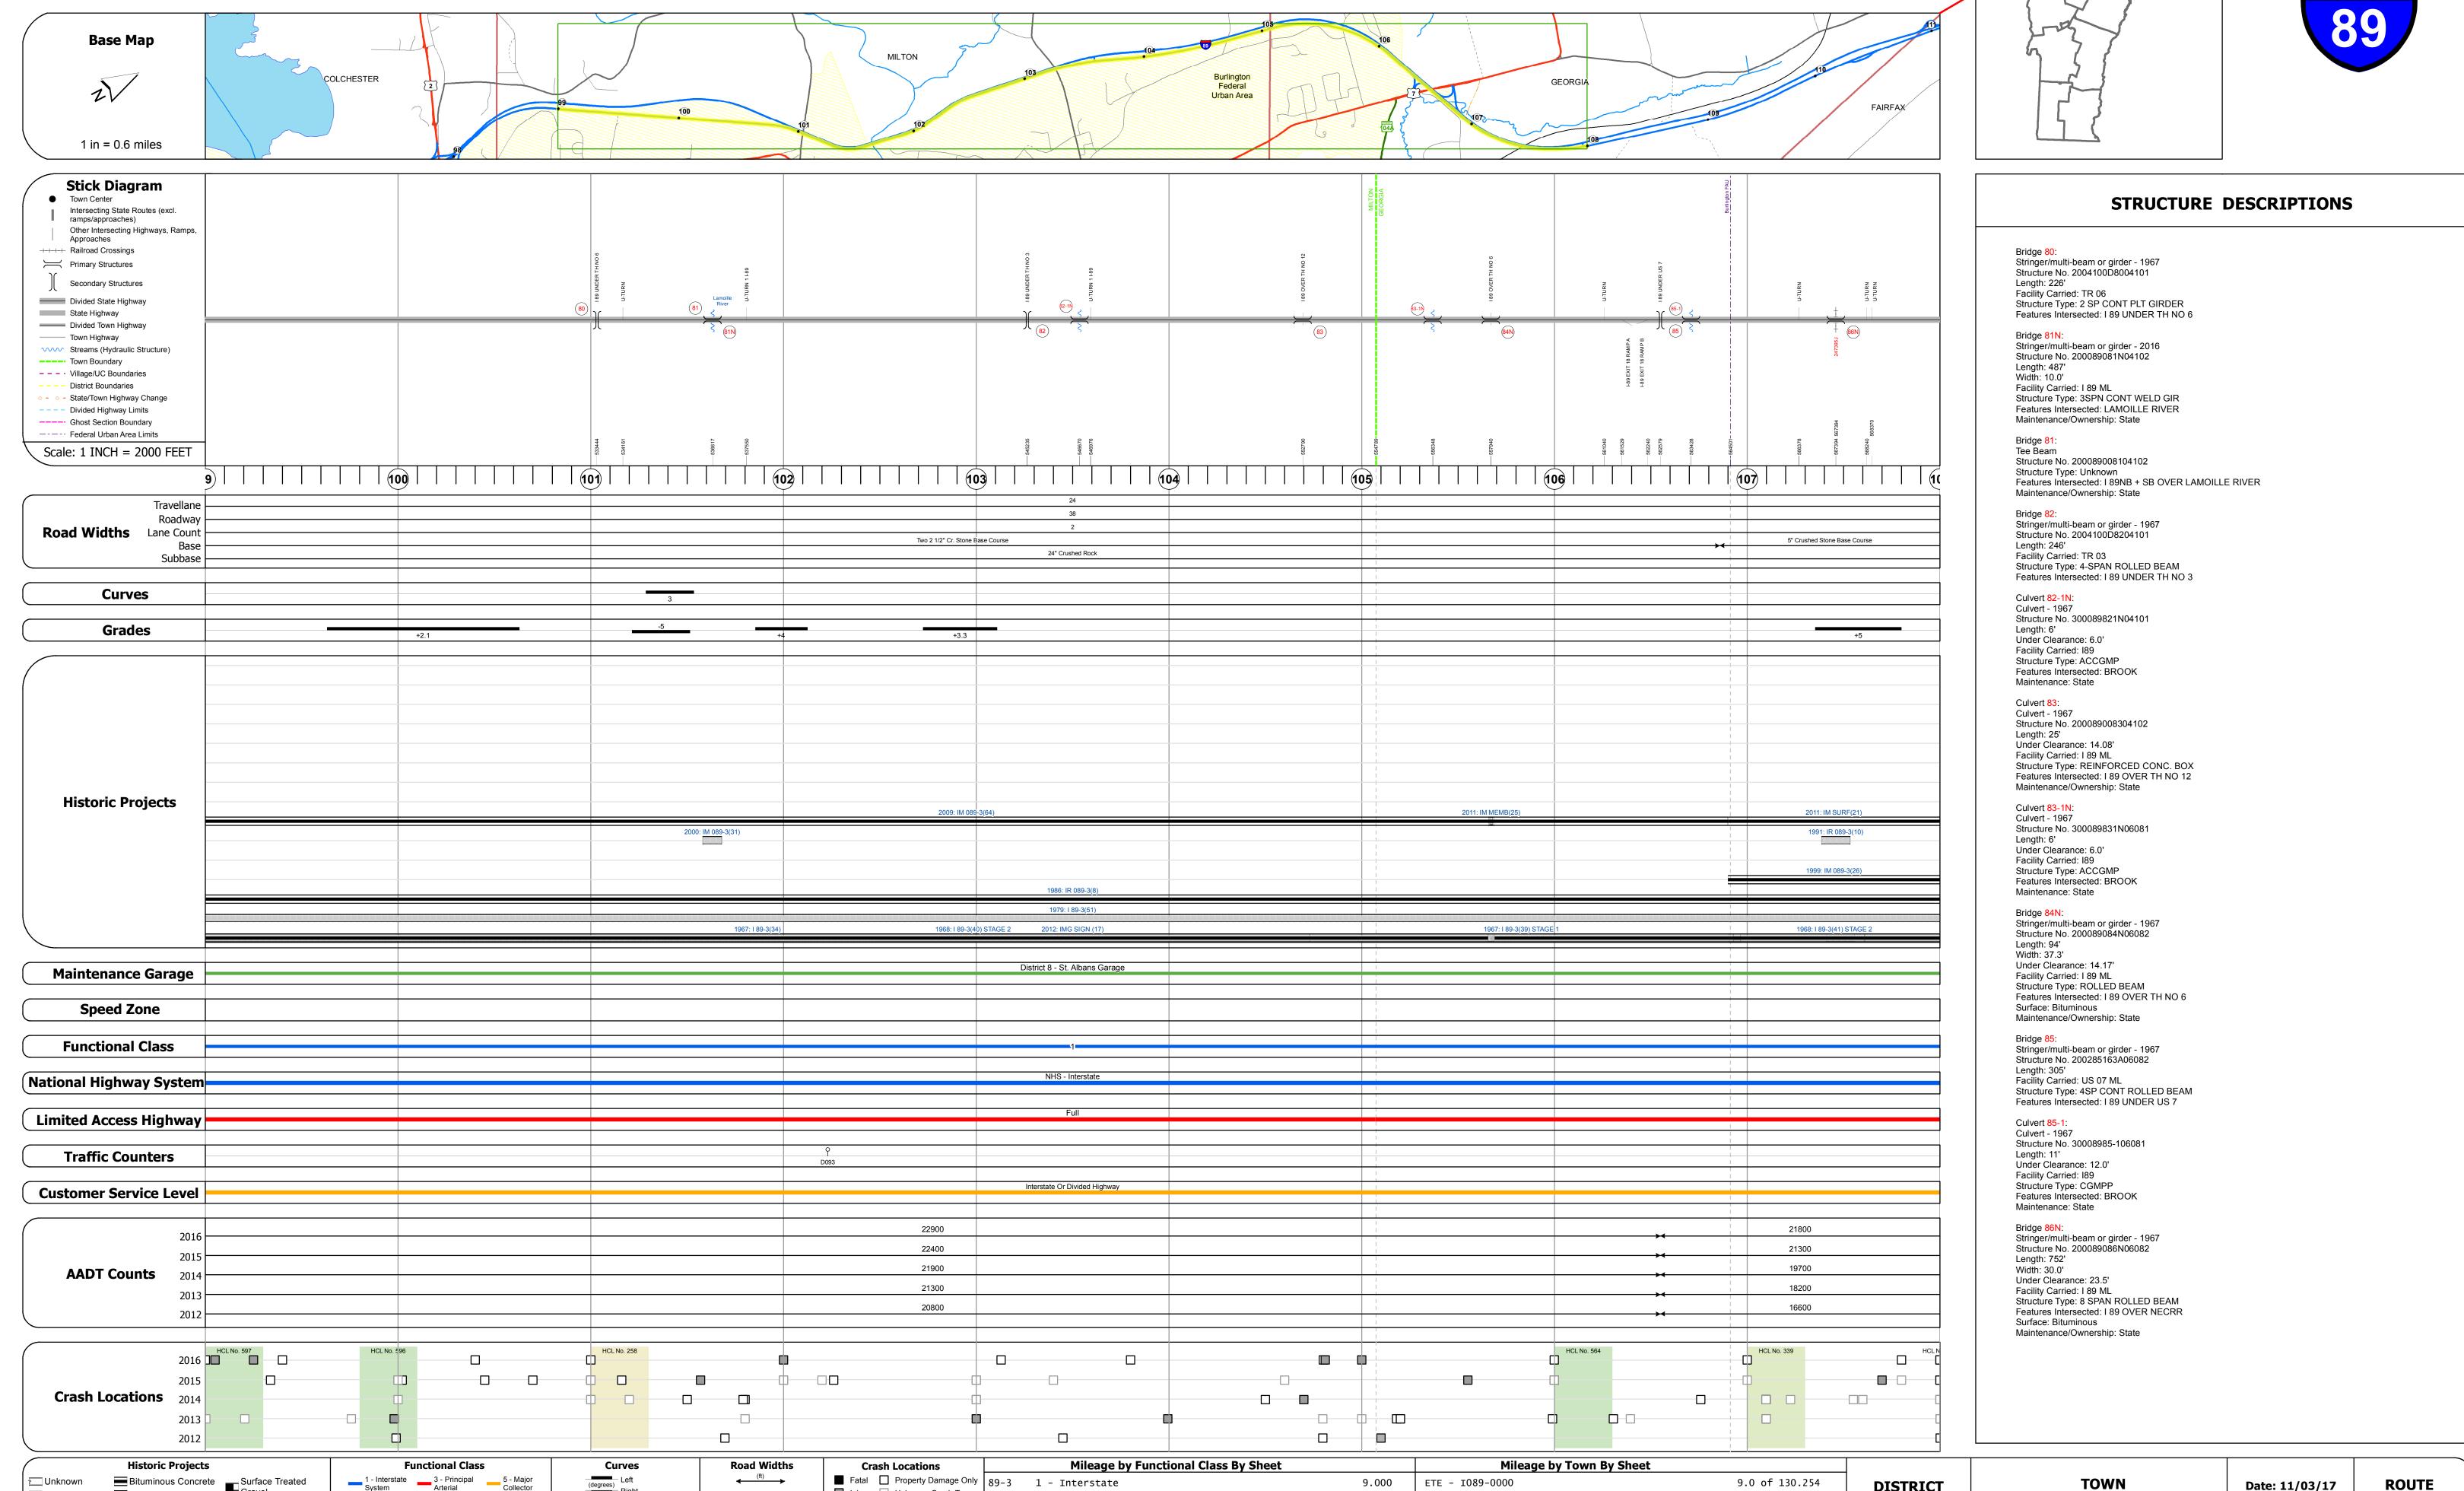

## **Route Log and Progress Chart**

Injury Unknown Crash Type

**High Crash Locations (HCL's)** 

1 - 100 301 - 400

101 - 200 401 - 800

**Traffic Counters** 

Please Note: Errors and Omissions May Exist. Contact the VTrans Mapping Section with questions or concerns.

**DRAFT** 

**DISTRICT TOWN ROUTE GEORGIA, MILTON** 8, 5 I-89

9.0 of 130.254

Page Total Mileage: 9.0 mi

**DISTRICT** 

8, 5

**TOWN** 

**GEORGIA, MILTON** 

**ROUTE** 

ETE mileage:

99.0 to 108.0

Date: 11/03/17

12 of 15

TWN mileage:

99.0 to 108.0

9.000

Page Total Mileage: 9.000 mi

ETE - I089-0000

1 - Interstate 3 - Principal Arterial

2 - Other 4 - Minor Freeways and Arterial

Bituminous Concrete
Bituminous Macadam

Surface Treated
Gravel

Cold Plane and
Bituminous Concrete

Concrete

Bituminous Concrete
Bituminous Concrete

Unknown

Resurface

■ Bituminous Mix

Skinny Mix Concrete

Bituminous Seal 🔽 Gravel

Retreatment Bituminous Macadam