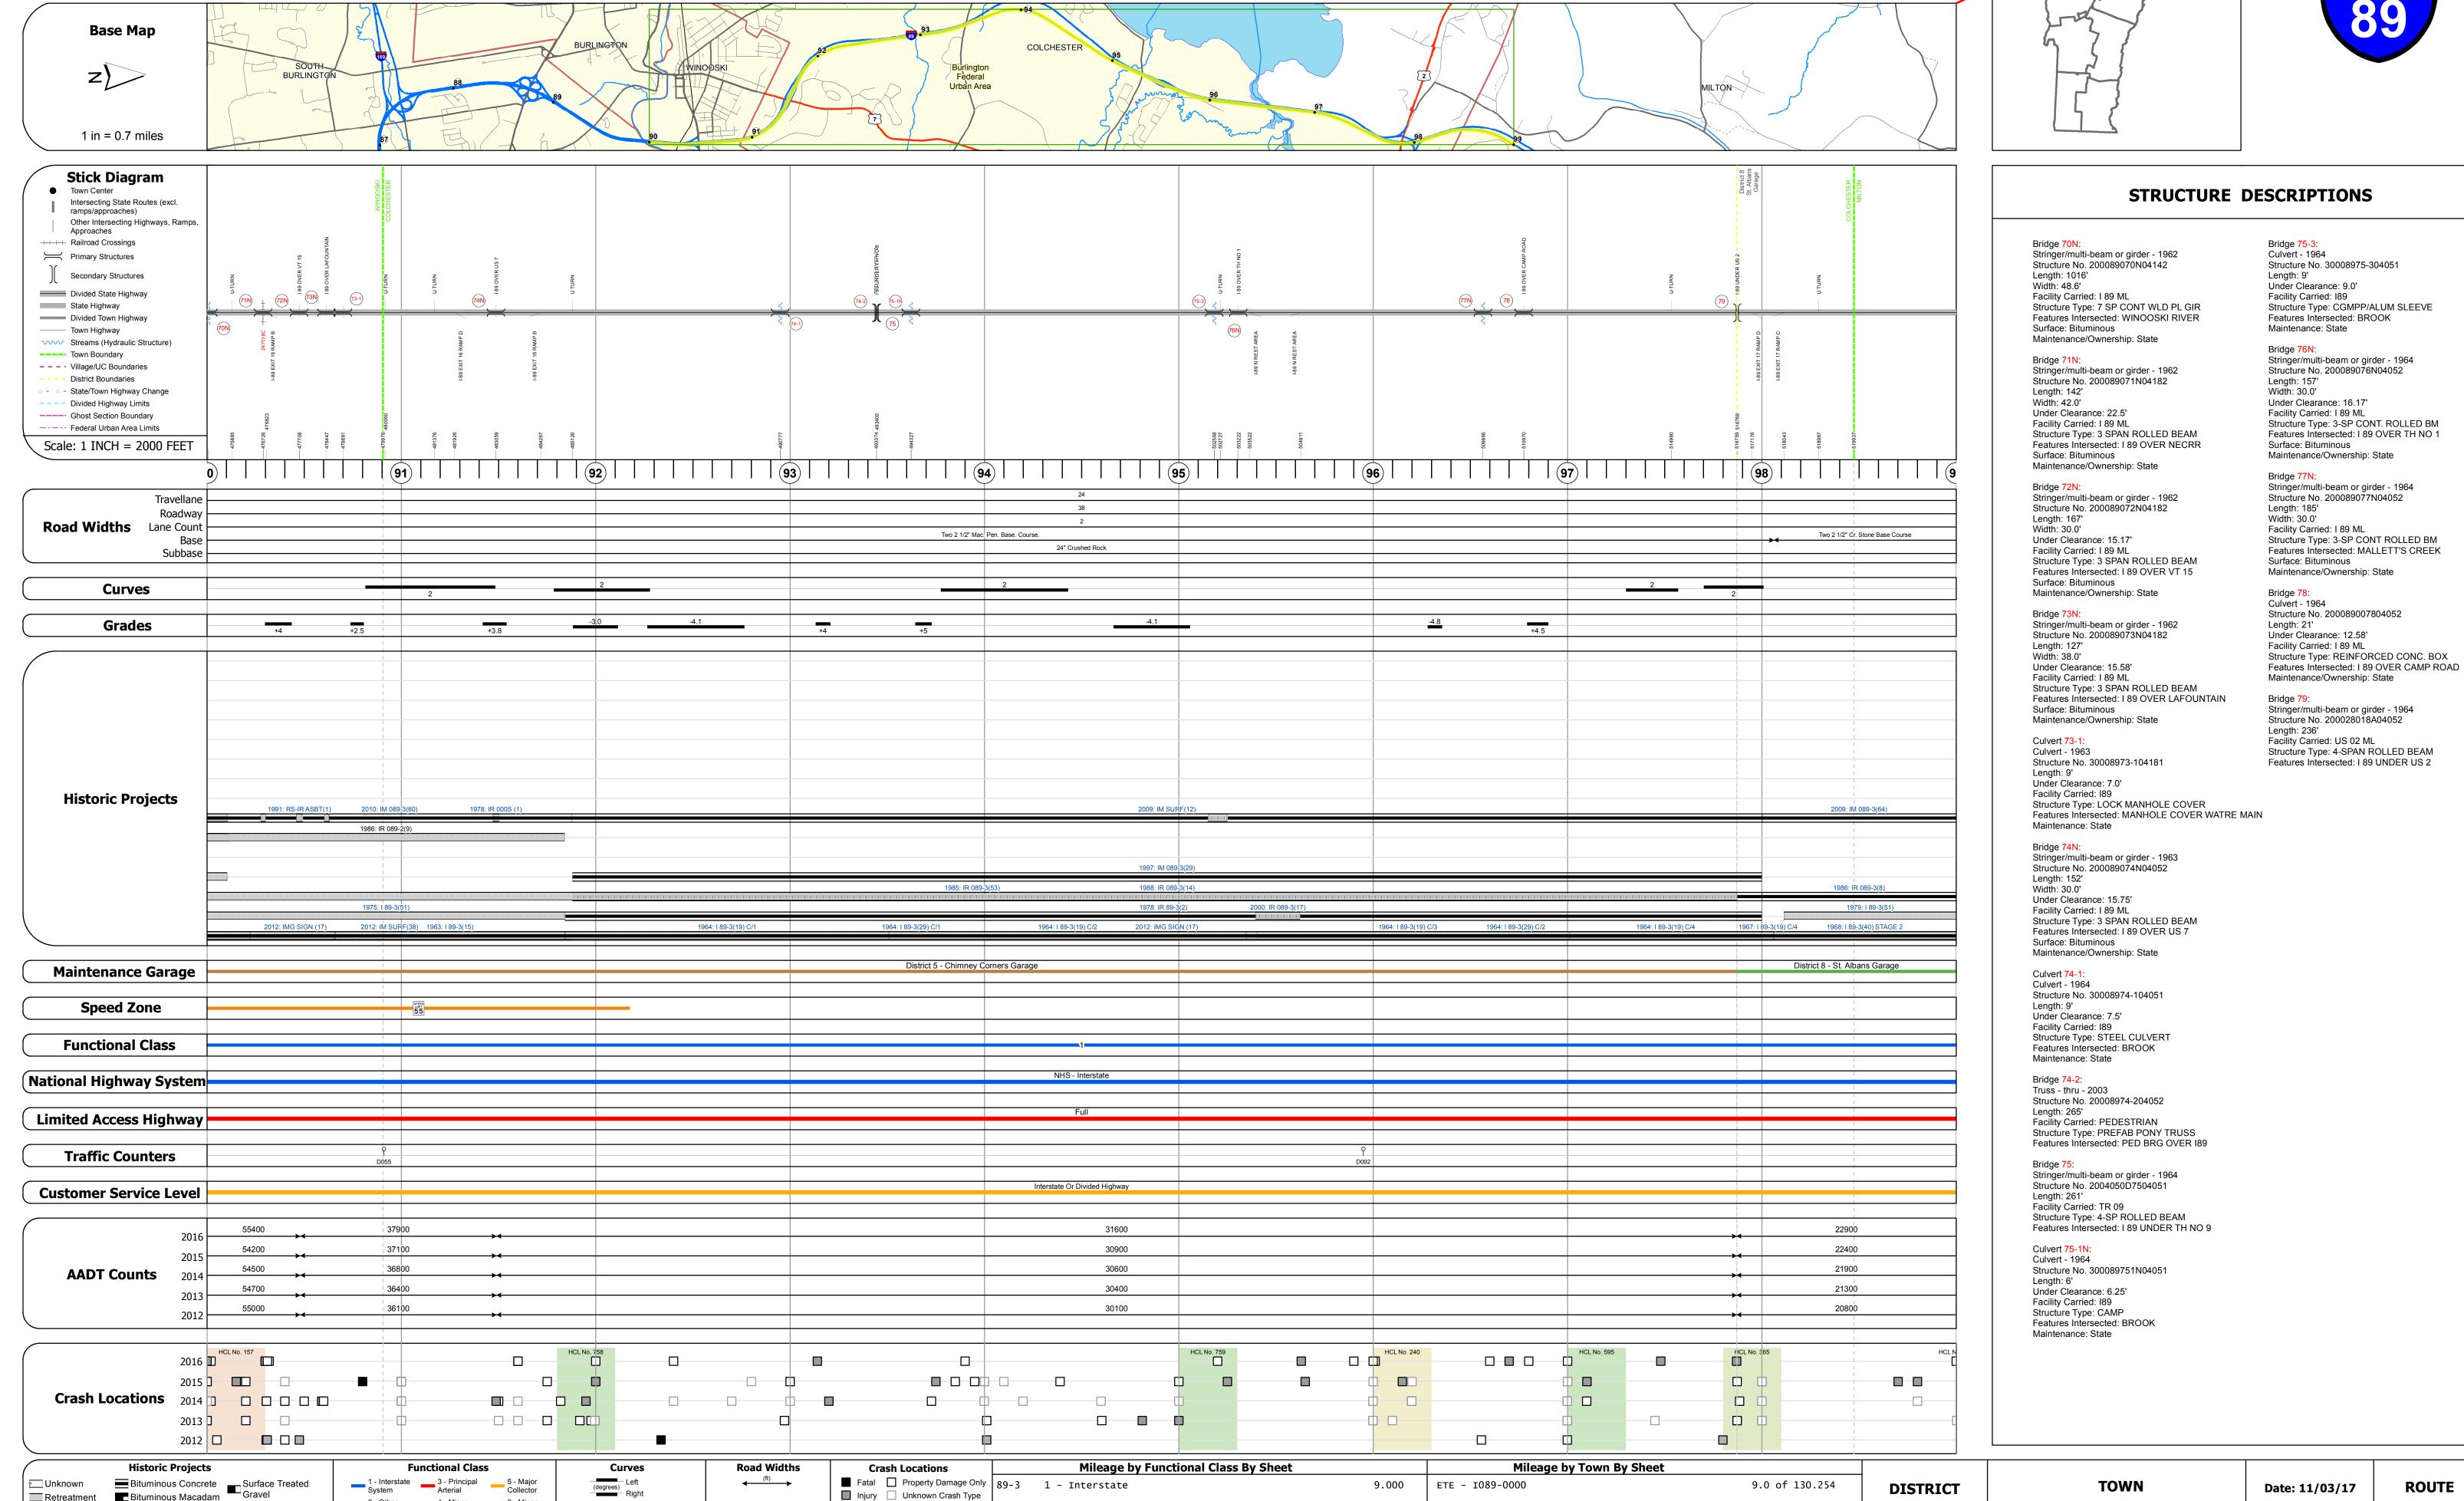

## **Route Log and Progress Chart**

Injury Unknown Crash Type

**High Crash Locations (HCL's)** 

1 - 100 301 - 400

101 - 200 401 - 800

**Traffic Counters** 

Please Note: Errors and Omissions May Exist. Contact the VTrans Mapping Section with questions or concerns.

**DRAFT** 

**DISTRICT ROUTE TOWN** I-89 COLCHESTER, WINOOSKI, **MILTON** 

**TOWN** 

**COLCHESTER, WINOOSKI,** 

**MILTON** 

**ROUTE** 

ETE mileage:

90.0 to 99.0

Date: 11/03/17

11 of 15

TWN mileage:

90.0 to 99.0

9.000

Page Total Mileage: 9.000 mi

ETE - I089-0000

9.0 of 130.254

Page Total Mileage: 9.0 mi

**DISTRICT** 

(percent) grade up

4 - Minor Arterial

Speed Zones

Freeways and

Expressways

Unknown

Resurface

■ Bituminous Mix

Skinny Mix Concrete

ः∷ Bituminous Seal **L** Gravel

Retreatment Bituminous Macadam

Cold Plane and
Bituminous Concrete

Concrete

Bituminous Concrete
Bituminous Concrete