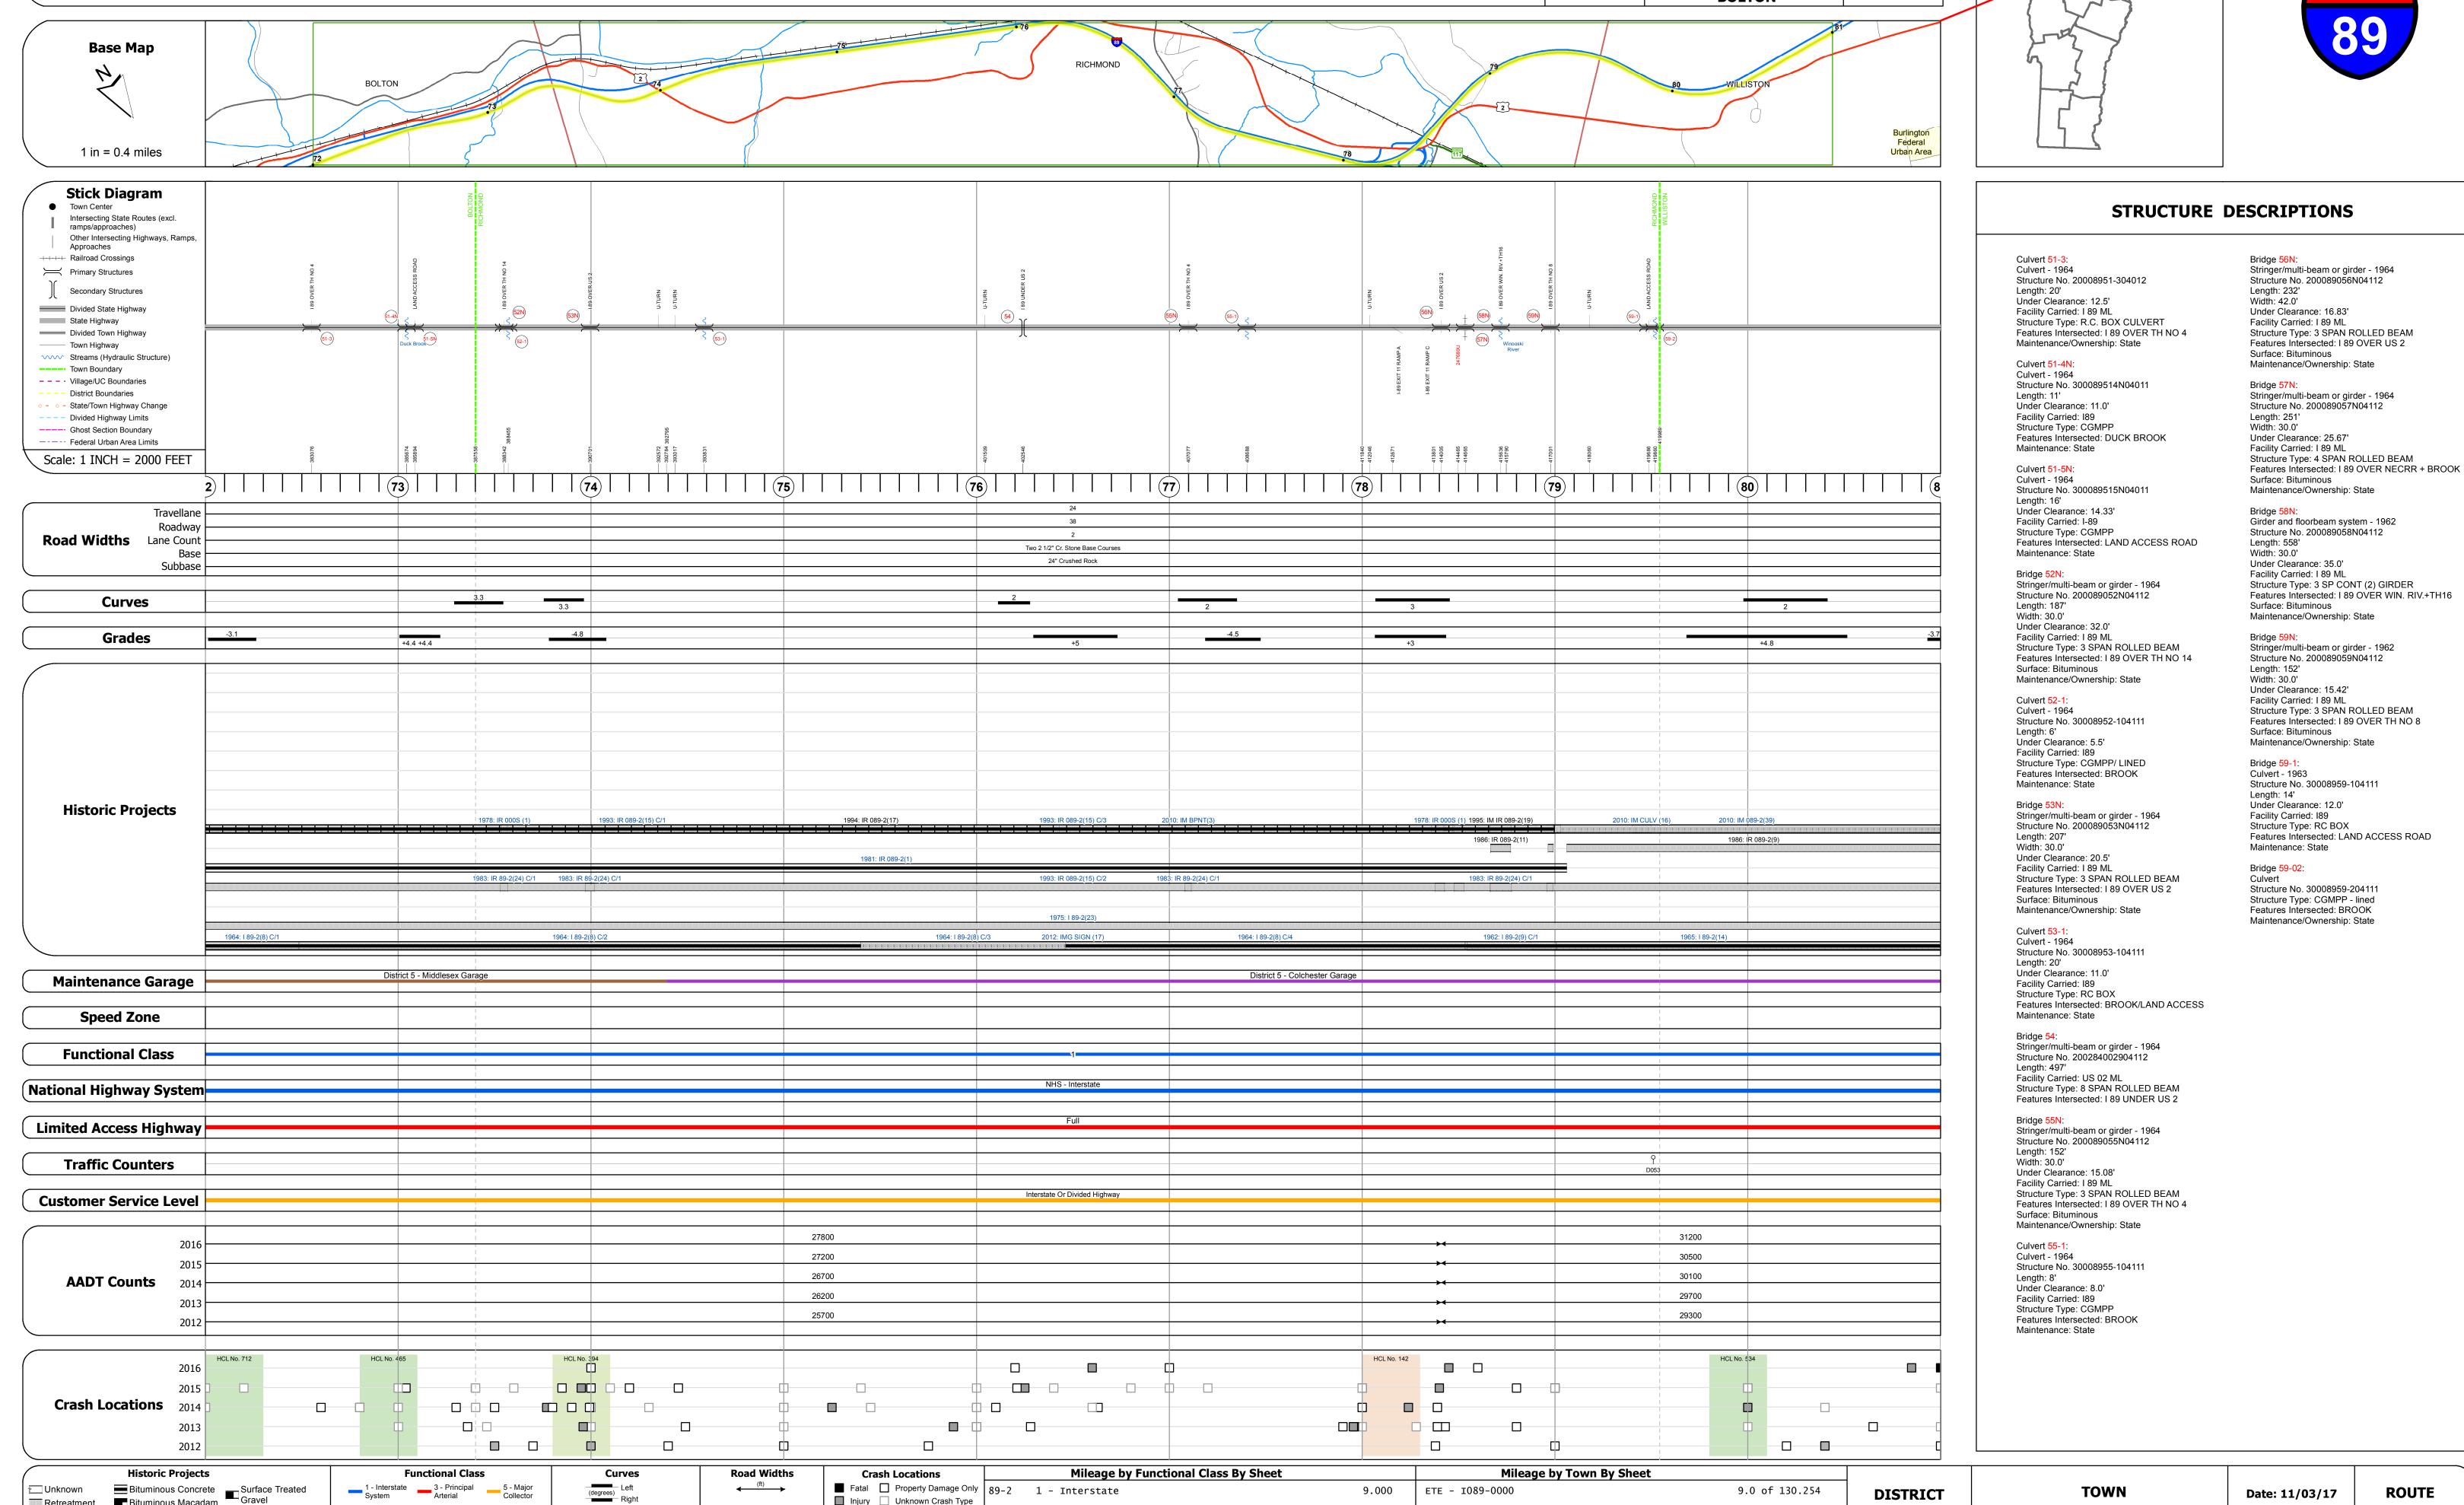

## **Route Log and Progress Chart**

Injury Unknown Crash Type

**High Crash Locations (HCL's)** 

1 - 100 301 - 400

101 - 200 401 - 800

**Traffic Counters** 

**DRAFT** Please Note: Errors and Omissions May Exist. Contact the VTrans Mapping Section with questions or concerns.

**DISTRICT TOWN ROUTE** RICHMOND, WILLISTON, I-89 **BOLTON** 

Page Total Mileage: 9.0 mi

Page Total Mileage: 9.000 mi

**ROUTE** Date: 11/03/17 9 of 15 ETE mileage: TWN mileage: 72.0 to 81.0 72.0 to 81.0

RICHMOND, WILLISTON,

**BOLTON** 

(percent) grade up

2 - Other 4 - Minor Arterial

Expressways

Retreatment Bituminous Macadam

Resurface

■ Bituminous Mix

Skinny Mix Concrete

Cold Plane and
Bituminous Concrete
Concrete
Concrete
Concrete