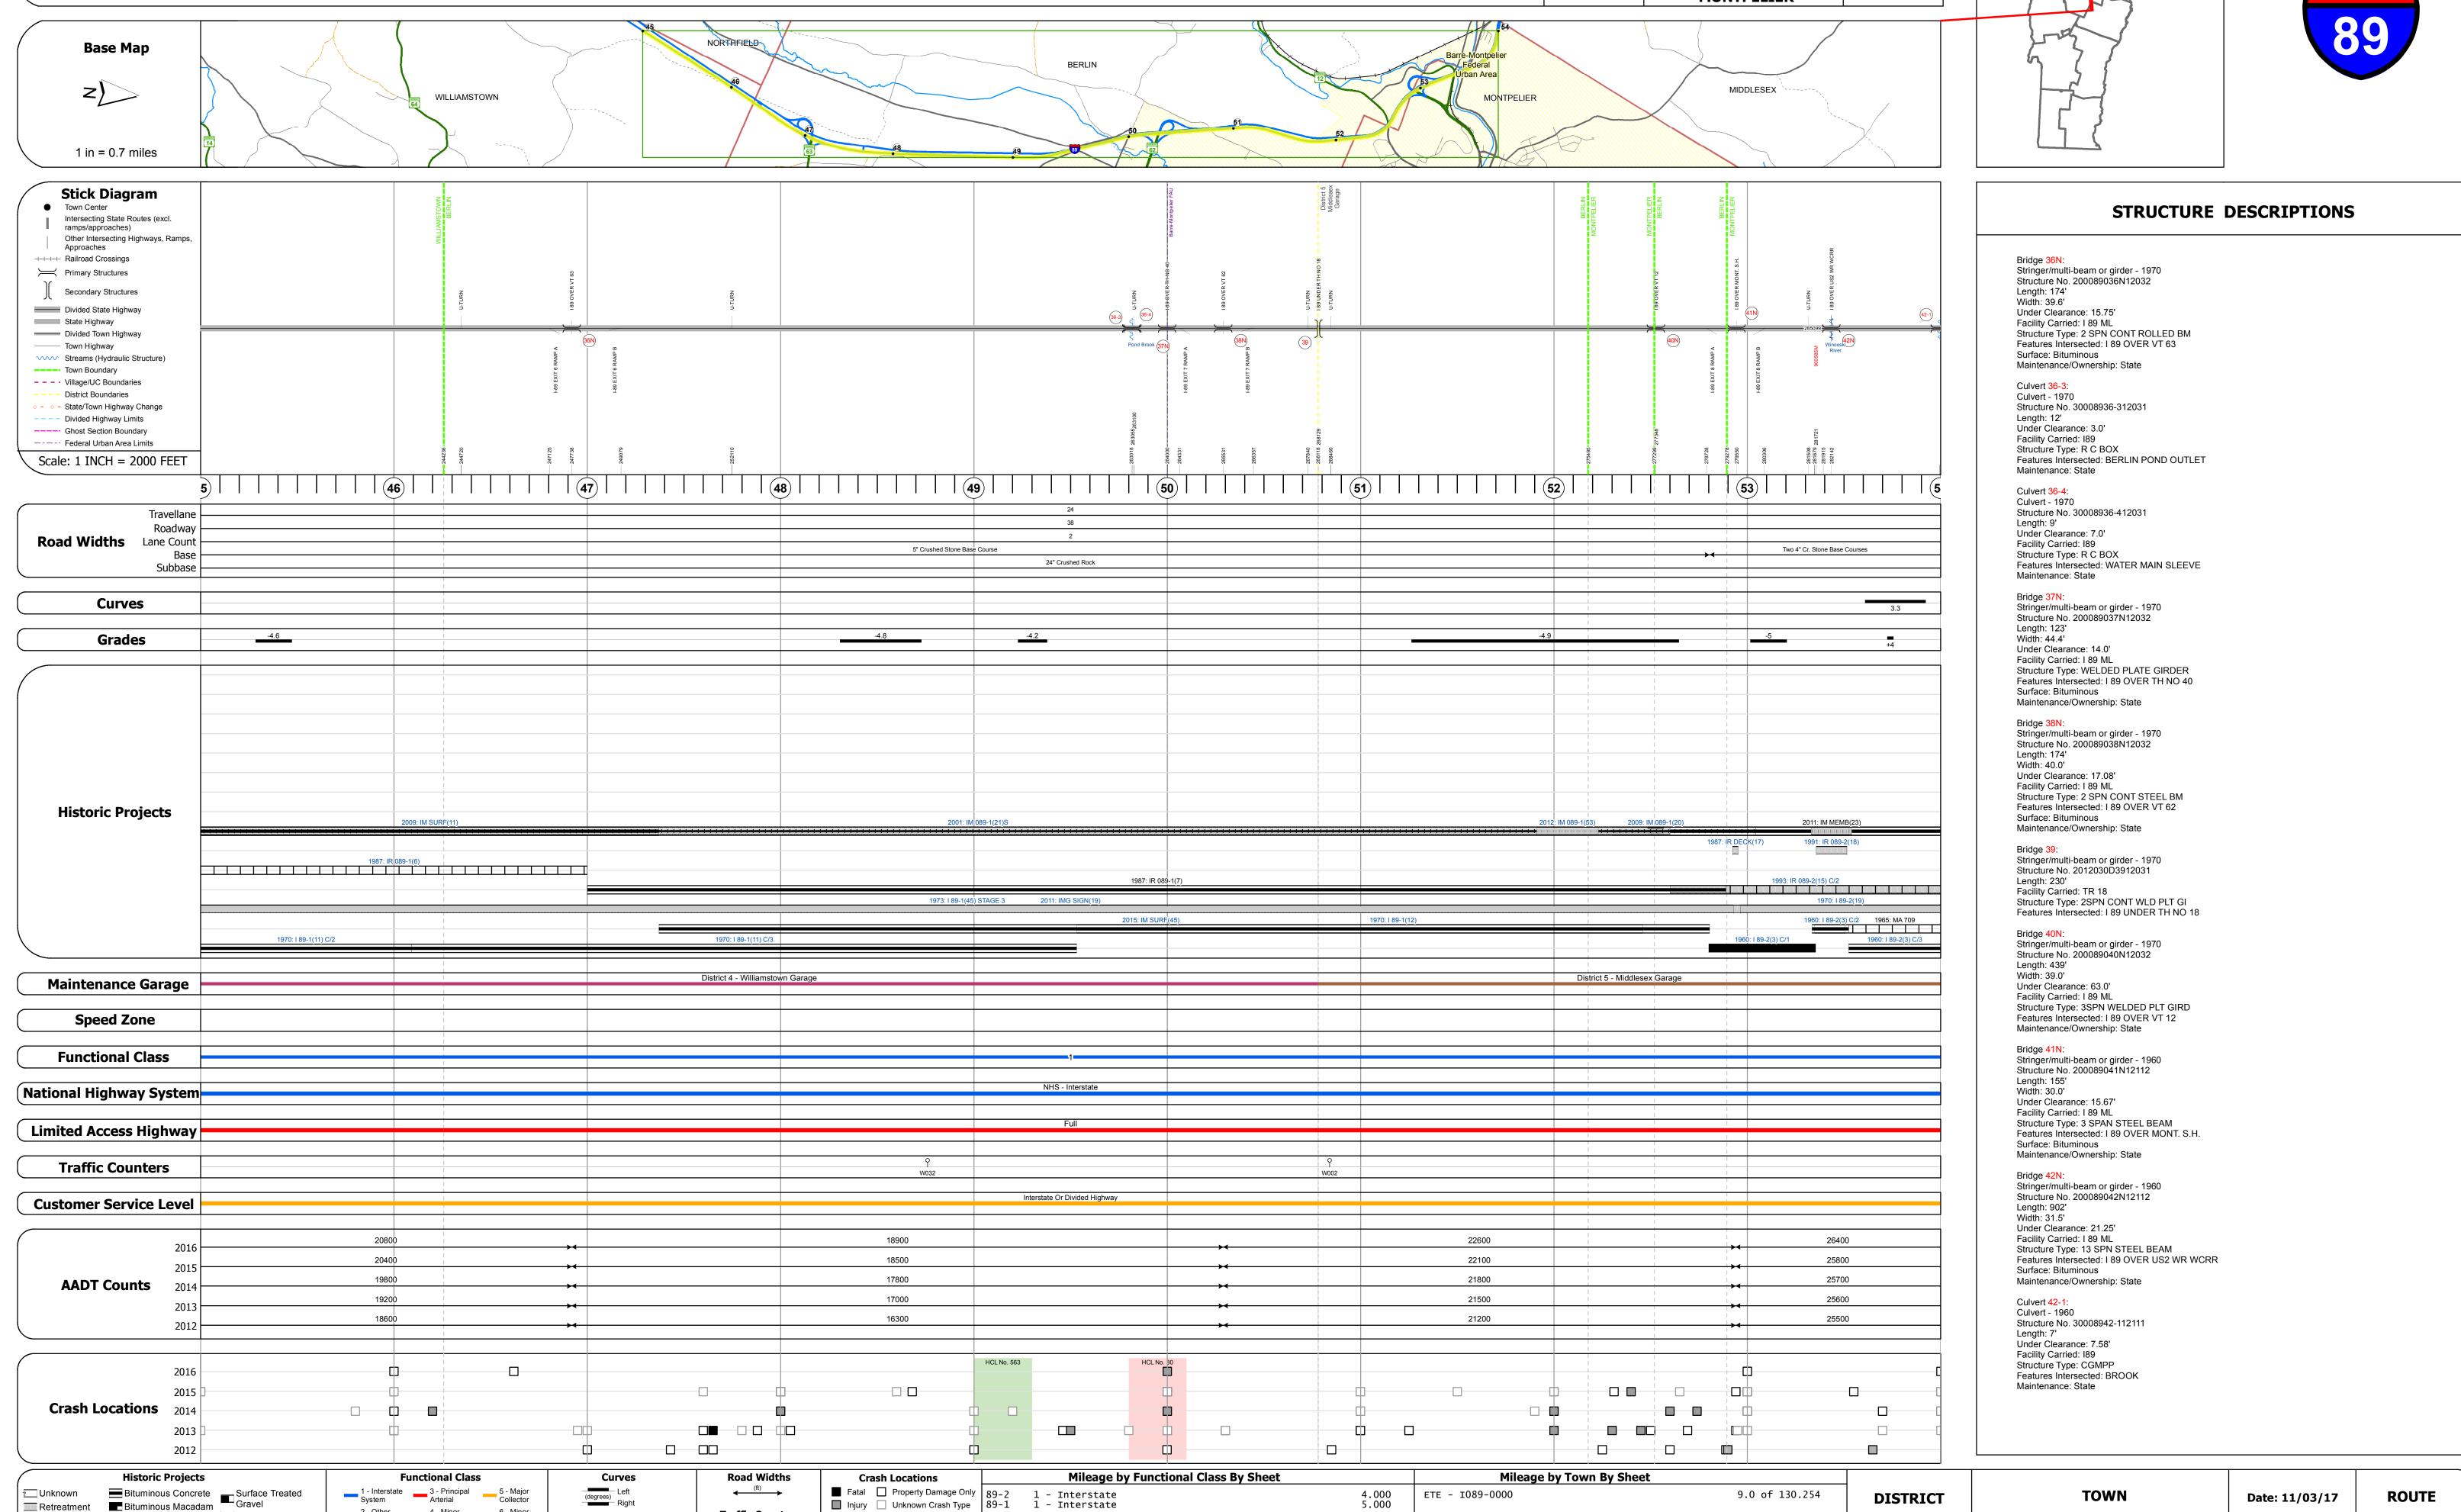

## **Route Log and Progress Chart**

Please Note: Errors and Omissions May Exist. Contact the VTrans Mapping Section with questions or concerns.

**DRAFT** 

**DISTRICT TOWN ROUTE** 4, 5, 7

WILLIAMSTOWN, BERLIN, I-89 **MONTPELIER** 

6 of 15

TWN mileage:

45.0 to 54.0

WILLIAMSTOWN, BERLIN,

**MONTPELIER** 

4, 5, 7

Page Total Mileage: 9.0 mi

ETE mileage:

45.0 to 54.0

Page Total Mileage: 9.000 mi

(percent) grade up

**Traffic Counters** 

**High Crash Locations (HCL's)** 

1 - 100 301 - 400

101 - 200 401 - 800

2 - Other 4 - Minor Freeways and Arterial

Speed Zones

Expressways

Cold Plane and
Bituminous Concrete
Concrete
Concrete
Concrete

Resurface

■ Bituminous Mix

Skinny Mix Concrete

ः∷ Bituminous Seal **L** Gravel