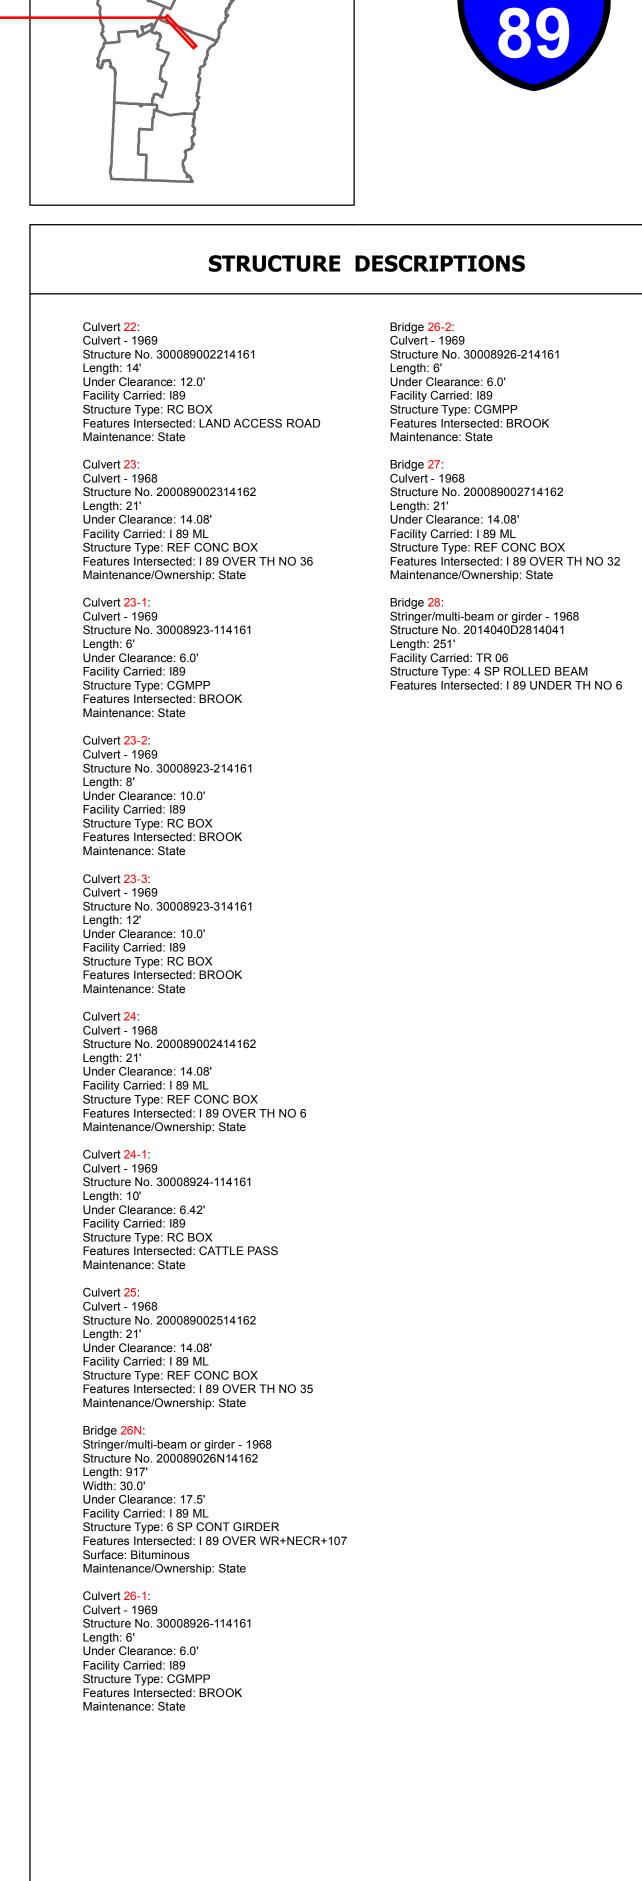

oundary – – - Village/UC Boundaries --- District Boundaries o - o - State/Town Highway Change --- Divided Highway Limits ---- Ghost Section Boundary ----- Federal Urban Area Limits Scale: 1 INCH = 2000 FEET

District 4 - Royalton Garage

16500

16100

15800

15400

15100

5" Crushed Stone Base Cours

Interstate Or Divided Highway

•

Mileage by Functional Class By Sheet

HCL No. 2 36

■ Fatal □ Property Damage Only 89-1 1 - Interstate

Crash Locations

Injury Unknown Crash Type

**High Crash Locations (HCL's)** 

HCL No. 201 - 300

1 - 100 301 - 400

**Traffic Counters** 



RANDOLPH

25 | | | | |

District 4 - Randolph Garage

Mileage by Town By Sheet

9.0 of 130.254

Page Total Mileage: 9.0 mi

**DISTRICT** 

15500

15200

14500

14100

ETE - I089-0000

Page Total Mileage: 9.000 mi









**TOWN** 

ROYALTON, BETHEL,

**RANDOLPH** 

**ROUTE** 

ETE mileage:

18.0 to 27.0

Date: 11/03/17

3 of 15

TWN mileage:

18.0 to 27.0

1 - Interstate
System
3 - Principal
Arterial

Freeways and

4 - Minor Arterial

Travellane

Roadway

Subbase

Lane Count

**Road Widths** 

Curves

Grades

**Historic Projects** 

**Maintenance Garage** 

Speed Zone

**Functional Class** 

( National Highway System

**Limited Access Highway** 

**Traffic Counters** 

**Customer Service Level** 

**AADT Counts** 

**Crash Locations** 2014

Retreatment Bituminous Macadam

Resurface

■ Bituminous Mix

Skinny Mix Concrete

⊡ Bituminous Seal Gravel

2016

2013 2012

Bituminous Concrete
Bituminous Macadam

Surface Treated
Gravel

Cold Plane and
Bituminous Concrete
Concrete

Plant Mix
Reclaimed Base and
Bit