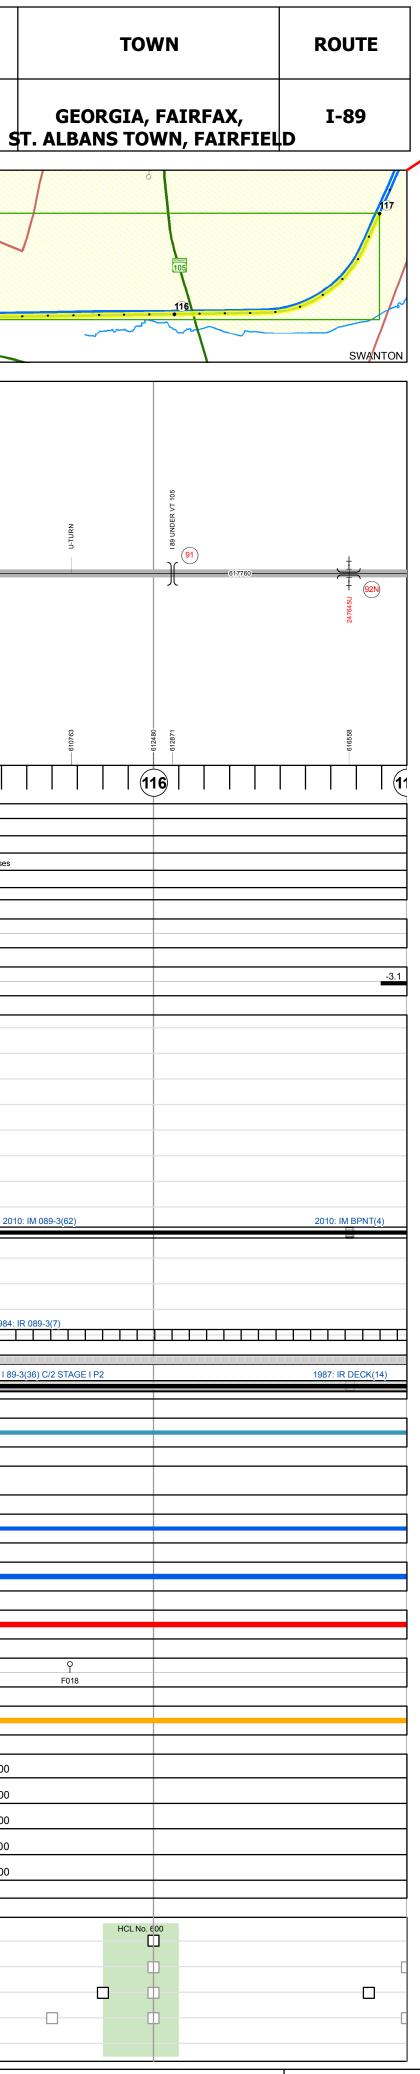

## **Route Log and Progress Chart**

| Base Map                                                                                                     | 108                                           | m                                 | man                                                              |                                     |                         |                                    |
|--------------------------------------------------------------------------------------------------------------|-----------------------------------------------|-----------------------------------|------------------------------------------------------------------|-------------------------------------|-------------------------|------------------------------------|
| Base Map                                                                                                     |                                               |                                   |                                                                  | GEORGIA                             |                         |                                    |
| 7                                                                                                            |                                               |                                   | 109                                                              |                                     | 110                     |                                    |
|                                                                                                              |                                               |                                   |                                                                  |                                     |                         |                                    |
|                                                                                                              |                                               |                                   |                                                                  |                                     |                         |                                    |
| 1 in = 2,000 feet                                                                                            |                                               |                                   |                                                                  |                                     |                         |                                    |
| Stick Diagram                                                                                                |                                               |                                   |                                                                  |                                     |                         | ⊻ X                                |
| <ul> <li>Town Center</li> <li>Intersecting State Routes (excl. ramps/approaches)</li> </ul>                  |                                               |                                   |                                                                  |                                     |                         | GEORGIA<br>FAIRFAX                 |
| Other Intersecting Highways, Ramps,<br>Approaches                                                            |                                               |                                   |                                                                  |                                     |                         |                                    |
| ++++++ Railroad Crossings                                                                                    |                                               |                                   |                                                                  |                                     |                         |                                    |
| ) Secondary Structures                                                                                       |                                               |                                   |                                                                  |                                     |                         |                                    |
| Divided State Highway<br>State Highway                                                                       |                                               |                                   | 86-3N                                                            |                                     |                         |                                    |
| Divided Town Highway     Town Highway                                                                        |                                               |                                   | Ş                                                                |                                     | EA                      |                                    |
| Streams (Hydraulic Structure)     Town Boundary                                                              |                                               |                                   |                                                                  |                                     | 189 N REST AREA         |                                    |
| <ul> <li> Village/UC Boundaries</li> <li> District Boundaries</li> <li> State/Town Highway Change</li> </ul> |                                               |                                   |                                                                  |                                     | 68 68 4<br>84 4         |                                    |
| Ghost Section Boundary                                                                                       |                                               |                                   |                                                                  |                                     |                         |                                    |
| Federal Urban Area Limits                                                                                    | -                                             |                                   | 576633                                                           |                                     | 5822347                 | 58554 34 <b>*</b>                  |
| Scale: 1 INCH = 2000 FEET                                                                                    |                                               |                                   |                                                                  |                                     |                         |                                    |
|                                                                                                              | <b>)8</b>                                     | 10                                | 9                                                                |                                     |                         |                                    |
| Travellane<br>Roadway                                                                                        |                                               |                                   |                                                                  |                                     |                         |                                    |
| Road Widths Lane Count Base                                                                                  |                                               |                                   |                                                                  |                                     | 5"                      | Crushed Stone Base Course          |
| Subbase                                                                                                      |                                               |                                   |                                                                  |                                     |                         |                                    |
| Curves                                                                                                       |                                               |                                   |                                                                  |                                     |                         |                                    |
| Cradae                                                                                                       |                                               |                                   |                                                                  |                                     |                         |                                    |
| Grades                                                                                                       |                                               |                                   |                                                                  | +3.3                                |                         |                                    |
|                                                                                                              |                                               |                                   |                                                                  |                                     |                         |                                    |
|                                                                                                              |                                               |                                   |                                                                  |                                     |                         |                                    |
|                                                                                                              |                                               |                                   |                                                                  |                                     |                         |                                    |
|                                                                                                              |                                               |                                   |                                                                  |                                     |                         |                                    |
|                                                                                                              |                                               |                                   |                                                                  |                                     |                         |                                    |
| Historic Projects                                                                                            |                                               |                                   |                                                                  |                                     |                         |                                    |
|                                                                                                              |                                               |                                   |                                                                  |                                     |                         | 2011: M \$                         |
|                                                                                                              |                                               |                                   |                                                                  |                                     |                         |                                    |
|                                                                                                              |                                               |                                   | 1999: IM                                                         | 089-3(26)                           |                         |                                    |
|                                                                                                              | 1986: IR 089-3(8)                             |                                   |                                                                  |                                     |                         |                                    |
|                                                                                                              |                                               |                                   |                                                                  |                                     |                         | 1968:   8                          |
|                                                                                                              |                                               |                                   |                                                                  |                                     |                         |                                    |
| Maintenance Garage                                                                                           |                                               |                                   |                                                                  |                                     |                         |                                    |
| Speed Zone                                                                                                   |                                               |                                   |                                                                  |                                     |                         |                                    |
|                                                                                                              |                                               |                                   |                                                                  |                                     |                         |                                    |
| <b>Functional Class</b>                                                                                      |                                               |                                   |                                                                  |                                     |                         |                                    |
| National Highway System                                                                                      |                                               |                                   |                                                                  |                                     |                         |                                    |
| Limited Access Highway                                                                                       |                                               |                                   |                                                                  |                                     |                         |                                    |
|                                                                                                              |                                               |                                   |                                                                  |                                     | -                       |                                    |
| Traffic Counters                                                                                             |                                               |                                   |                                                                  |                                     | F094                    |                                    |
| Customer Service Level                                                                                       |                                               |                                   |                                                                  |                                     |                         |                                    |
|                                                                                                              |                                               |                                   |                                                                  |                                     |                         | 21000                              |
| 2016                                                                                                         |                                               |                                   |                                                                  |                                     |                         | 21800<br>21300                     |
| 2015 AADT Counts 2014                                                                                        |                                               |                                   |                                                                  |                                     |                         | 19700                              |
| 2013                                                                                                         |                                               |                                   |                                                                  |                                     |                         | 18200                              |
| 2012                                                                                                         |                                               |                                   |                                                                  |                                     |                         | 16600                              |
|                                                                                                              | HCL No. 425                                   | HCL No. 42                        |                                                                  | HCL                                 | No. 338                 |                                    |
| 2016 2015                                                                                                    |                                               |                                   |                                                                  |                                     |                         | <b></b>                            |
| Crash Locations 2013                                                                                         |                                               | C [                               |                                                                  |                                     |                         |                                    |
| 2013                                                                                                         |                                               | C                                 |                                                                  |                                     |                         |                                    |
| 2012                                                                                                         |                                               |                                   |                                                                  |                                     |                         | <b></b>                            |
| Historic Project                                                                                             |                                               | 1 - Interstat                     | Functional Class                                                 | 5 - Major                           | Curves                  | Road Widths<br>← <sup>(ft)</sup> → |
| Retreatment Bituminous Macad                                                                                 | am Gravel                                     | System<br>2 - Other<br>Freeways a | Arterial<br>4 - Minor                                            | Collector<br>6 - Minor<br>Collector | (degrees) Right         | Traffic Counte                     |
| <ul> <li>Resurface</li> <li>Bituminous Mix</li> <li>Skinny Mix</li> </ul>                                    | ete Reclaimed Base and<br>Bituminous Concrete |                                   | Speed Zones                                                      |                                     | Grades                  | (counter ID)                       |
| Bituminous Seal                                                                                              |                                               |                                   | ED SPEED SPEED SPEED SPEED<br>LIMIT LIMIT LIMIT<br>5 40 45 50 55 | SPEED SPEED                         | (percent)<br>grade down | AADT<br>(count)                    |

# DRAFT

Please Note: Errors and Omissions May Exist. Contact the VTrans Mapping Section with questions or concerns.

ST. ALBANS CITY ALBANS TOWN FAIRFA FAIRFIELD  $\sim$ 87-3N 88-2D 88N Stevens Brook Л 🧐 Mill River 87N 597812 598412 599349 600391 600584 601756 601920 602258 602281 606925 587548 115 | (114) | 24 38 2 Two 2 1/2" Cr. Stone Base Courses 24" Crushed Rock +3 2010: IM 089-3(62) 2002: IM 089-3(27) 1984: IR 089-3(7) 1982: IR 089-3(4 1979: I 89-3(51) 2012: IMG SIGN (17) 1968: I 89-3(36) C/2 STAGE I P2 District 8 - St. Albans Garage District 8 - Highgate Garage NHS - Interstate Full F018 Interstate Or Divided Highway 13500 13200 12400 11600 10800 HCL No. 474 HC L No. 422 ------Mileage by Town By Sheet Mileage by Functional Class By Sheet Crash Locations ths Fatal Property Damage Only 89-3 1 - Interstate 9.000 ETE - 1089-0000 🔲 Injury 🗌 Unknown Crash Type iters High Crash Locations (HCL's) HCL No. 201 - 300 1 - 100 301 - 400 101 - 200 401 - 800 Page Total Mileage: 9.000 mi

| 9.0 of 130.254            | DISTRICT | TOWN                                            | Date: 11/03/17                                    | ROUTE<br>I-89                  |
|---------------------------|----------|-------------------------------------------------|---------------------------------------------------|--------------------------------|
| age Total Mileage: 9.0 mi | 8        | GEORGIA, FAIRFAX,<br>ST. ALBANS TOWN, FAIRFIELD | <b>13 of 15</b><br>TWN mileage:<br>108.0 to 117.0 | ETE mileage:<br>108.0 to 117.0 |